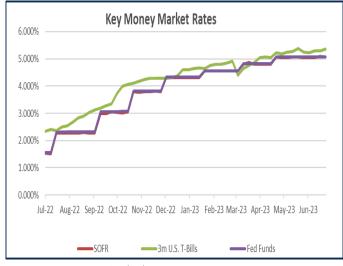

The fourth quarter's 25 basis point increase in the Federal Funds rate brought the cumulative increase in the Federal Funds rate to 275 basis points (2.75 percent) during the fiscal year, increasing the rate from 1.75 percent to 5.25 percent. That's the highest rate since 2007 and the largest increase in the rate since the 1970s. As a result, the monthly rate on STIF rose from 4.71 percent in March 2023 to 5.15 percent on June 30, 2023—an increase in the monthly STIF rate of 44 basis points. The Fund captured approximately 100 percent of the interest rate increases, despite the Fund having a weighted average maturity of 41 days during the quarter. It also added ten basis points to the designated surplus reserve during the entirety of the quarter. For the fiscal year ended June 30, 2023, the Fund's rate increased by 365 basis points (3.15 percent), and it ended the fiscal year at its highest rate in over a decade.

### MARKET REVIEW & OUTLOOK

During the second quarter of the 2023 calendar year, the U.S. Treasuries yield curve between three months and ten years further inverted by 50 basis points (0.50 percent) as short-term rates rose with the increases in the federal funds rate and an increase in near-term federal funds expectations. The yield curve between three months and ten years ended the quarter at – 106 basis points (-1.06 percent) as the two-year Treasury Note increased 87 basis points (0.87 percent) to 4.90 percent and the ten-year treasury Note increased by 37 basis points (0.37 percent) to 3.84 percent. This sort of yield curve inversion has historically indicated a recession is expected in the near future. The Fund increased its weighted average maturity during the quarter as the Treasury Bill market began to reflect future rate increases which the fund has been expecting.

Source: Bloomberg

Source: Bloomberg: as of 06/30/23

Money market interest rates have increased approximately 80 basis points (0.80 percent) during the this calendar year snf approximately 25 basis points (0.25%) during the second calendar quarter. The fear of inflation has driven interest rates to their highest in a decade and the market is expecting interest rates to climb moderately higher in the near-term.