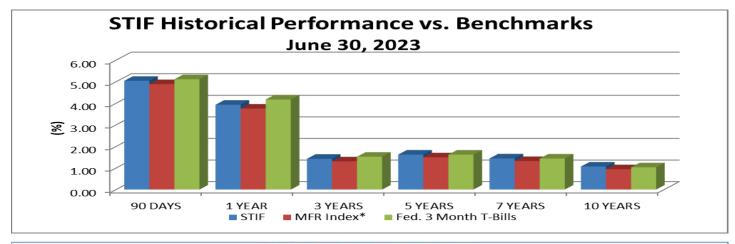

#### Annualized Yields (Unaudited)

For the three months ended June 30, 2023, the STIF outperformed its primary benchmark, the MFR Index\*, by 15 basis points (0.15%), but underperformed three-month U.S. Treasury Bills by 7 basis points (0.07%). As U.S. Treasury Bills reprice faster (weekly), the Fund could not keep pace as it has a WAM of 40 days.

Over the last year, the Fund had a 18 basis point (0.18%) advantage versus the MFR Index, but fell 25 basis points (0.25%) short of the three-month U.S. Treasury Bill. As rates increase, it takes the Fund longer to reinvest at higher interest rates.

| STIF Historical Performance |         |        |         |         |         |          |  |
|-----------------------------|---------|--------|---------|---------|---------|----------|--|
| Total Return                | 90 DAYS | 1 YEAR | 3 YEARS | 5 YEARS | 7 YEARS | 10 YEARS |  |
| STIF                        | 5.04    | 3.93   | 1.43    | 1.62    | 1.44    | 1.07     |  |
| MFR Index*                  | 4.89    | 3.75   | 1.31    | 1.49    | 1.32    | 0.94     |  |
| Fed. 3 Month T-Bills        | 5.11    | 4.17   | 1.52    | 1.62    | 1.44    | 1.03     |  |

The STIF's monthly rate increased by 43 basis points (0.43%) from the prior quarter as a result of the increase in the federal funds rate in May as well as investment opportunities in government agency and corporate fixed income investments.