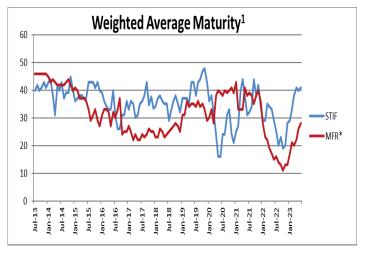

### PORTFOLIO CHARACTERISTICS AT JUNE 30, 2023

Deposit instruments (including those backed by Federal Home Loan Bank (FHLB) letters of credit) represented the Fund's largest investment allocation at approximately 33 percent, essentially unchanged from the prior quarter. The largest allocation change was reducing repurchase agreements by approximately six percent and increasing government securities by 6.7 percent. This allocation change was driven primarily by opportunities in the Treasury Bill market. Government Agencies, at 26 percent, were the Fund's second largest allocation. The Fund increased its Weighted Average Maturity (WAM) by two days during the quarter, due in part the Treasury Bill purchases with near-term maturities. In total, approximately 58 percent of the STIF's assets were invested in securities issued, insured, or guaranteed by the U.S. government or federal agencies, repurchase agreements backed by such securities, or deposit instruments with FHLB letters of credit, an increase of 2.5 percentage points from the prior quarter.

## Days To Maturity

| Same Day or Overnight | 2-30 Days | 31-90 Days | 991-180 Days | >181 Days | >18

The Fund increased its WAM by two days during the quarter as it took advantage of higher interest rates available on near-term maturity Treasury Bills. As the WAM continues to be significantly lower than the maximum allowed, the fund is well positioned to take advantage of higher interest rates as they develop.

- \* iMoneyNet's First Tier Institutions-Only AAA-Rated Money Fund Report (MFR) Averages Index.
- 1. Chart reflects deposit instruments / securities until put or reset date, WAM reflects term to reset date.