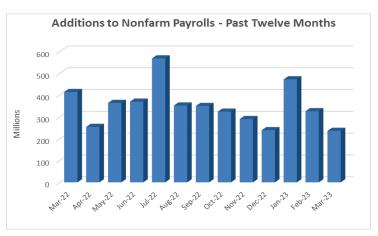

Source: Bloomberg

Nonfarm Payrolls continued their descent during the fourth fiscal quarter, averaging 244 thousand jobs during the quarter. The average for the quarter is down 68 thousand jobs from the third fiscal quarter's average of 312 thousand jobs. When looking at the twelve month rolling average, the average is down 83 thousand jobs since December 2023. The unemployment rate ended the quarter at 3.6%, up 0.1 percent since the prior quarter and December 2022.