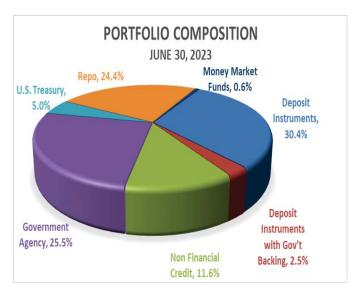

### PORTFOLIO CHARACTERISTICS AT JUNE 30, 2023

Deposit instruments (including those backed by Federal Home Loan Bank (FHLB) letters of credit) represented the Fund's largest investment allocation at approximately 33 percent, essentially unchanged from the prior quarter. The largest allocation change was reducing repurchase agreements by approximately six percent and increasing government securities by 6.7 percent. This allocation change was driven primarily by opportunities in the Treasury Bill market. Government Agencies, at 26 percent, were the Fund's second largest allocation. The Fund increased its Weighted Average Maturity (WAM) by two days during the quarter, due in part the Treasury Bill purchases with near-term maturities. In total, approximately 58 percent of the STIF's assets were invested in securities issued, insured, or guaranteed by the U.S. government or federal agencies, repurchase agreements backed by such securities, or deposit instruments with FHLB letters of credit, an increase of 2.5 percentage points from the prior quarter.