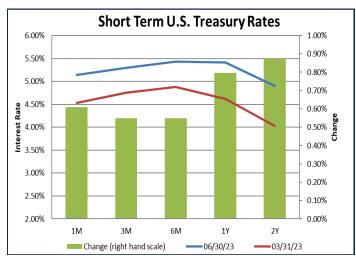

### MARKET REVIEW & OUTLOOK

During the second quarter of the 2023 calendar year, the U.S. Treasuries yield curve between three months and ten years further inverted by 50 basis points (0.50 percent) as short-term rates rose with the increases in the federal funds rate and an increase in near-term federal funds expectations. The yield curve between three months and ten years ended the quarter at – 106 basis points (-1.06 percent) as the two-year Treasury Note increased 87 basis points (0.87 percent) to 4.90 percent and the ten-year treasury Note increased by 37 basis points (0.37 percent) to 3.84 percent. This sort of yield curve inversion has historically indicated a recession is expected in the near future. The Fund increased its weighted average maturity during the quarter as the Treasury Bill market began to reflect future rate increases which the fund has been expecting.

Source: Bloomberg

Source: Bloomberg: as of 06/30/23

Money market interest rates have increased approximately 80 basis points (0.80 percent) during the this calendar year snf approximately 25 basis points (0.25%) during the second calendar quarter. The fear of inflation has driven interest rates to their highest in a decade and the market is expecting interest rates to climb moderately higher in the near-term.