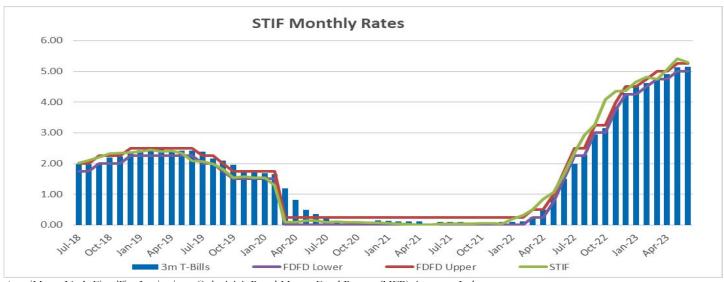

The fourth quarter's 25 basis point increase in the Federal Funds rate brought the cumulative increase in the Federal Funds rate to 275 basis points (2.75 percent) during the fiscal year, increasing the rate from 1.75 percent to 5.25 percent. That's the highest rate since 2007 and the largest increase in the rate since the 1970s. As a result, the monthly rate on STIF rose from 4.71 percent in March 2023 to 5.15 percent on June 30, 2023—an increase in the monthly STIF rate of 44 basis points. The Fund captured approximately 100 percent of the interest rate increases, despite the Fund having a weighted average maturity of 41 days during the quarter. It also added ten basis points to the designated surplus reserve during the entirety of the quarter. For the fiscal year ended June 30, 2023, the Fund's rate increased by 365 basis points (3.15 percent), and it ended the fiscal year at its highest rate in over a decade.

The STIF's monthly rate increased by 43 basis points (0.43%) from the prior quarter as a result of the increase in the federal funds rate in May as well as investment opportunities in government agency and corporate fixed income investments.