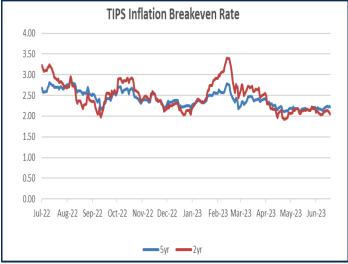

Source: Bloomberg

Source: Bloomberg: as of 06/30/23.

Inflation expectations, as measured by the breakeven inflation rate on Treasury Inflation Protected Securities (TIPS), have remained between 2.0 percent and 2.5 percent during the quarter. The two-year and five-year breakeven rates became better synched during the quarter, reflecting the market's expectation that the Federal Reserve will get inflation under control in the near and intermediate term. The breakeven inflation rate is the difference between real yields and nominal yields.