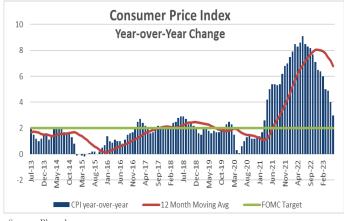

#### ECONOMIC REVIEW & OUTLOOK

The table below summarizes recent and projected economic growth, inflation, and employment as of June 30, 2023. The U.S. economy expanded during the quarter at a slower rate than the prior quarter but above consensus expectations. The economy expanded, as measured by the annualized quarter-over-quarter change in gross domestic product (GDP), by 2.4 percent during the fourth calendar quarter. Expectations are that the U.S. economy will grow by 1.3 percent during calendar year 2023, notably slower than 2022. Inflation continued to be higher than the Federal reserve's target rate of 2 percent, with consumer inflation, as measured by the year-over-year change in the consumer price index (CPI), increasing 3 percent in June (down 2 percentage points from March 2023) and the CPI core rate (CPI excluding food and energy) increased by 4.8 percent in June (down 0.8 percent from March 2023). Importantly, the rate of price increases has slowed significantly from the peak of 9.1 percent in June of 2022. The United States added slightly nearly 750 thousand jobs during the quarter, while the unemployment rate was marginally higher at 3.6 percent from the prior quarter at 3.5 percent.

Bloomberg monthly survey of U.S. economic forecast as of June 30, 2023.

Source: Bloomberg

Inflation, as measured by the CPI year-over-year change, continued to moderate during the quarter, falling from 8.06 percent year-over-year in December to 3 percent year-over-year in June (down 96 basis points sequentially). Despite the moderation, inflation continues to be significantly higher than the Federal Reserve's target rate of two percent. As a result of higher inflation, the Federal Reserve has continued to tighten monetary policy through higher interest rates. It is currently expected that the Federal Funds rate will increase to 5.5%, and then pause.