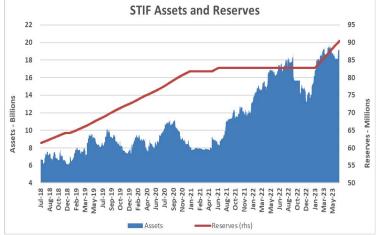

Average fund assets decreased by \$222 million during the quarter. Municipal accounts decreased during the quarter by \$726 million, but remain \$113 million higher than calendar 2022 year -end. The reserve account increased by \$4.7 million during the quarter and has increased \$7.6 million since it was reactivated February 1, 2023.