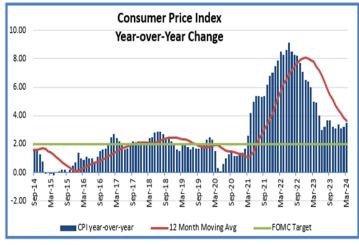

#### ECONOMIC REVIEW & OUTLOOK

The table below summarizes recent and projected economic growth, inflation, and employment as of March 31, 2024. The economy expanded, as measured by the annualized quarter-over-quarter change in gross domestic product (GDP), by 1.6 percent during the first calendar quarter. Expectations are that the U.S. economy will grow by 1.5 percent during calendar year 2024, notably slower than the 3.4 percent growth in 2023. Inflation continued to be higher than the Federal Reserve's target rate of 2 percent, with consumer inflation, as measured by the year-over-year change in the consumer price index (CPI), increasing 3.5 percent in March and the CPI core rate (CPI excluding food and energy) increased by 3.8 percent in March. The United States added more than 300,000 jobs during the quarter, while the unemployment rate ended the quarter at 3.8 percent down slightly from 3.9 percent at December 31. Jobless claims averaged 222,000 during the period, up modestly from the 214,000 average in the fourth calendar quarter of 2023.

Bloomberg monthly survey of U.S. economic forecast as of March 31, 2024.

Source: Bloomberg

Core-Inflation, as measured by the CPI year-over-year change, fell slightly from 3.9 percent year-over-year in December to 3.8 percent year-over-year in March. Inflation continues to be higher than the Federal Reserve's target rate of two percent. In fact, economic forecasts have underestimated the rate of core inflation for 3 months in a row, As a result, the Federal Reserve has held the Federal Funds target rate of 5.25-5.50 since July 2023. The market is not anticipating a rate cut until December of this year.