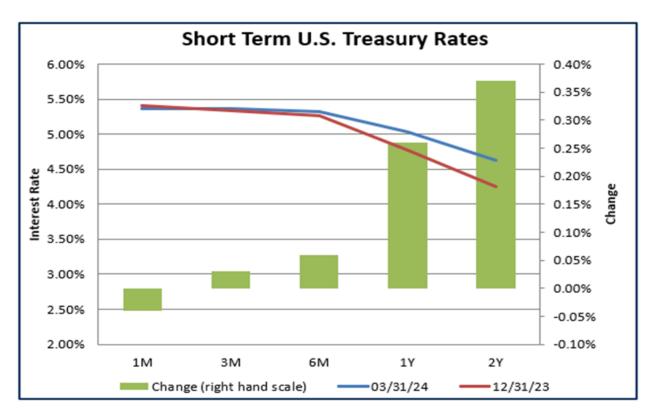

#### MARKET REVIEW & OUTLOOK

The Federal Open Market Committee maintained their Federal Funds Target Rate at a range of 5.25-5.50 percent since their July 2023 meeting. As the first quarter of the 2024 calendar year came to a close, the U.S. Treasuries yield curve at six months through two years continued to invert as the prospect for further rate increases all but disappeared, and the outlook for longer term inflation continued to subside. However, six month to two years yields were higher than at December 31, 2023 as the prospect for a high federal funds rate for longer as inflation in the near-term continues to surprise on the upside.