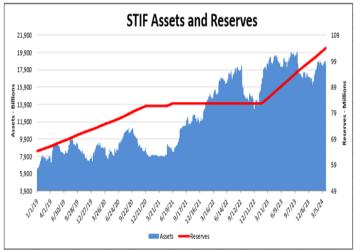

Total fund assets increased by nearly \$2.1 billion during the quarter as assets moved into STIF due to seasonal cashflow moves. The reserve account increased by approximately \$4.5 million during the quarter bringing its total to more than \$104 million.