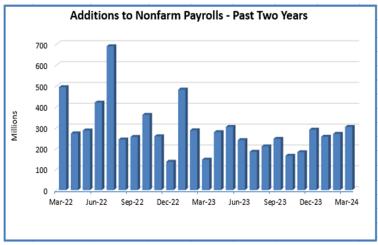

Source: Bloomberg

Nonfarm Payrolls followed the same pattern as the final three months of 2023 as the number of hires increased in successive months between January and March 2024. Overall job growth has declined since the peak growth of 750,000 jobs that were created in February 2022. However, not only does the labor market continue to be strong, it appears stronger than it was in the fourth quarter of calendar year 2023. The unemployment rate ended the quarter at 3.8 percent up just 0.1 from the prior quarter's 3.7 percent.