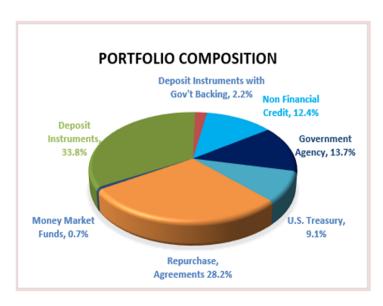

#### PORTFOLIO CHARACTERISTICS AT MARCH 31, 2024

Deposit instruments (including those backed by Federal Home Loan Bank (FHLB) letters of credit) represented the Fund's largest investment allocation at more than 36 percent. Repurchase agreements collateralized by treasury and agency securities, at 28.2 percent, were the Fund's second largest allocation. The Fund's Weighted Average Maturity (WAM) ended the quarter at 35 days. In total, nearly 54 percent of the STIF's assets were invested in securities issued, insured, or guaranteed by the U.S. government or federal agencies, repurchase agreements backed by such securities, or deposit instruments with FHLB letters of credit.

The Fund ended the quarter with a WAM of 35 days. The fund reduced WAM in anticipation of high rates for longer as well as increasing its holdings of floating rate Certificates of Deposit which protect against the unlikely event of an increase in the Federal Funds rate.