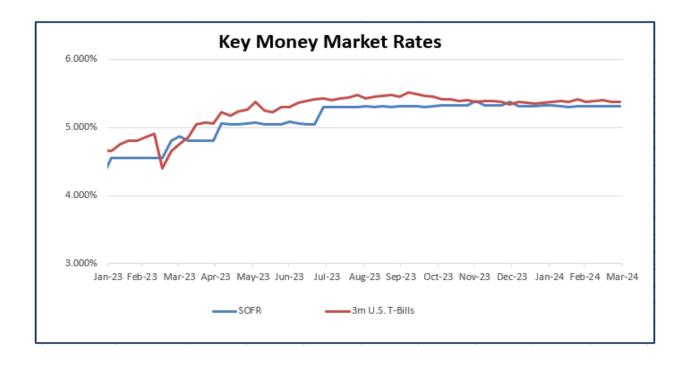

#### MARKET REVIEW & OUTLOOK

The Federal Open Market Committee maintained their Federal Funds Target Rate at a range of 5.25-5.50 percent since their July 2023 meeting. As the first quarter of the 2024 calendar year came to a close, the U.S. Treasuries yield curve at six months through two years continued to invert as the prospect for further rate increases all but disappeared, and the outlook for longer term inflation continued to subside. However, six month to two years yields were higher than at December 31, 2023 as the prospect for a high federal funds rate for longer as inflation in the near-term continues to surprise on the upside.