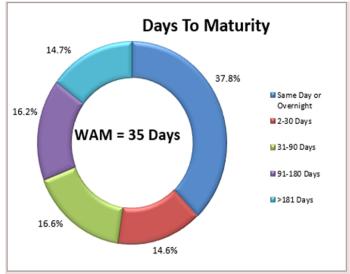

#### PORTFOLIO CHARACTERISTICS AT MARCH 31, 2024

Deposit instruments (including those backed by Federal Home Loan Bank (FHLB) letters of credit) represented the Fund's largest investment allocation at more than 36 percent. Repurchase agreements collateralized by treasury and agency securities, at 28.2 percent, were the Fund's second largest allocation. The Fund's Weighted Average Maturity (WAM) ended the quarter at 35 days. In total, nearly 54 percent of the STIF's assets were invested in securities issued, insured, or guaranteed by the U.S. government or federal agencies, repurchase agreements backed by such securities, or deposit instruments with FHLB letters of credit.

The Fund ended the quarter with a WAM of 35 days. The fund reduced WAM in anticipation of high rates for longer as well as increasing its holdings of floating rate Certificates of Deposit which protect against the unlikely event of an increase in the Federal Funds rate.

- \* iMoneyNet's First Tier Institutions-Only AAA-Rated Money Fund Report (MFR) Averages Index.
- 1. Chart reflects deposit instruments / securities until put or reset date, WAM reflects term to reset date.