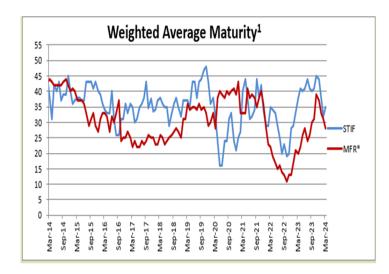

The Fund ended the quarter with a WAM of 35 days. The fund reduced WAM in anticipation of high rates for longer as well as increasing its holdings of floating rate Certificates of Deposit which protect against the unlikely event of an increase in the Federal Funds rate.