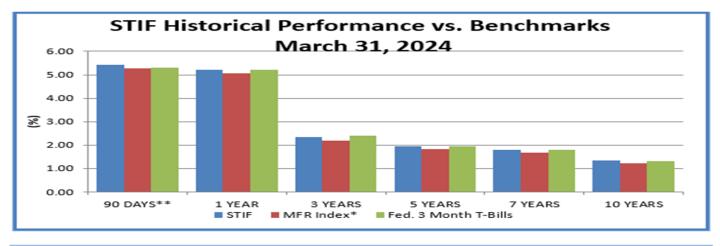

#### Annualized Yields (Unaudited)

For the three months ended March 31, 2024, the STIF outperformed its primary benchmark, the MFR Index\*, by 0.23 percent, and three-month U.S. Treasury Bills by 0.20 percent. Over the last year, the Fund had an 0.17 percent advantage versus the MFR Index and 0.07 percent above of the three-month U.S. Treasury Bill.

| STIF Historical Performance |           |        |         |         |         |          |  |
|-----------------------------|-----------|--------|---------|---------|---------|----------|--|
| Total Return                | 90 DAYS** | 1 YEAR | 3 YEARS | 5 YEARS | 7 YEARS | 10 YEARS |  |
| STIF                        | 5.43      | 5.44   | 2.77    | 2.11    | 1.97    | 1.47     |  |
| MFR Index*                  | 5.20      | 5.27   | 2.63    | 1.97    | 1.85    | 1.34     |  |
| Fed. 3 Month T-Bills        | 5.23      | 5.37   | 2.85    | 2.08    | 1.97    | 1.43     |  |

- \* iMoneyNet's First Tier Institutions-Only AAA-Rated Money Fund Report (MFR) Averages Index.
- \*\* 90 DAYS Averages Monthly Annualized yield.

LIST OF INVESTMENTS AT MARCH 31, 2024 (UNAUDITED)<sup>1</sup>