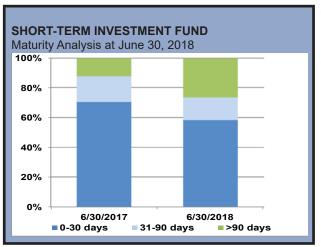

Accordingly, at year-end STIF held 41 percent of Fund assets in overnight investments or investments that are available on a same-day basis. During the fiscal year, the Fund's WAM fluctuated between a low of 29 days and a high of 45 days, and ended the year at 35 days. Fifty-eight percent of the Fund's assets were invested in securities with maturities, or interest rate reset dates for adjustable rate securities, of less than 30 days. (See Figure 1-2)