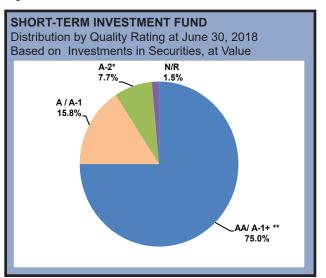

#### **Risk Profile**

STIF is considered extremely low risk for several reasons. First, its portfolio is comprised of high-quality, highly liquid securities, which insulate the Fund from default and liquidity risk. (See Figure 1-4) Second, its relatively short average maturity reduces the Fund's price sensitivity to changes in market interest rates. Third, STIF has a strong degree of asset diversification by security type and issuer, as required by its investment policy, strengthening its overall risk profile. And finally, STIF's reserves are available to protect against security defaults or the erosion of security values due to dramatic and unforeseen market changes. As the primary short-term investment vehicle for the operating cash of the State, STIF has the ultimate confidence of the State government.