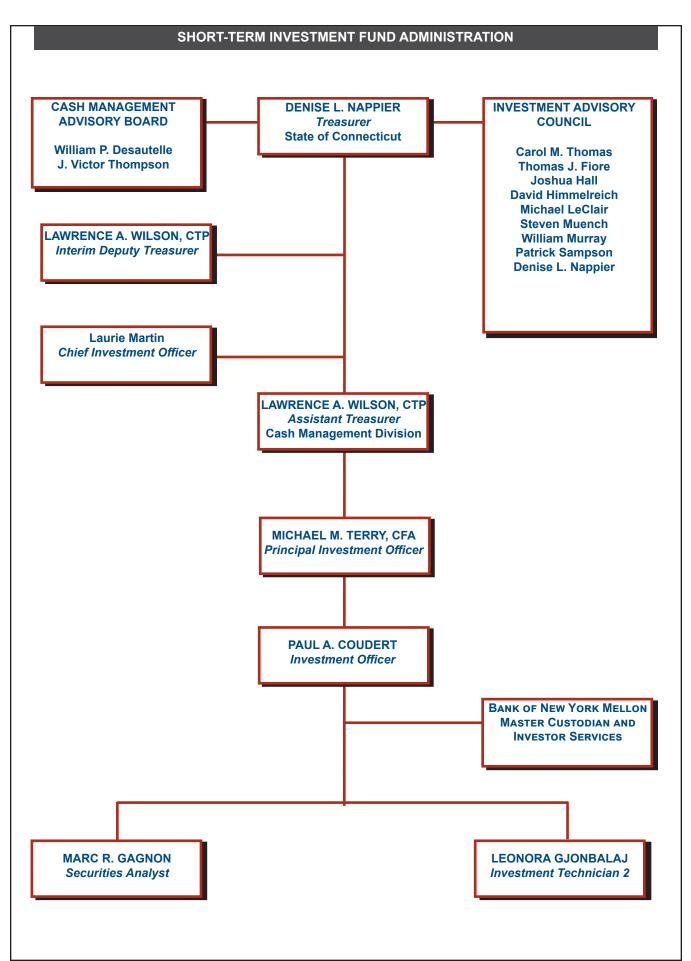

#### SHORT-TERM INVESTMENT FUND

55 Elm Street 6th Floor Hartford, CT. 06106-2773 Telephone: (860) 702-3118 Facsimile: (860) 702-3048 www.ott.ct.gov

Treasurer, State of Connecticut DENISE L. NAPPIER (860) 702-3001

Interim Deputy Treasurer, State of Connecticut LAWRENCE A. WILSON, CTP (860) 702-3070

Assistant Treasurer, Cash Management LAWRENCE A. WILSON, CTP (860) 702-3126

### STIF INVESTMENT MANAGEMENT

Principal Investment Officer MICHAEL M. TERRY, CFA (860) 702-3255

Investment Officer PAUL A. COUDERT (860) 702-3254

Securities Analyst MARC R. GAGNON (860) 702-3158

STIF INVESTOR SERVICES Investment Technician 2 LEONORA GJONBALAJ (860) 702-3118

CUSTODIAN AND INVESTOR SERVICES BANK OF NEW YORK MELLON