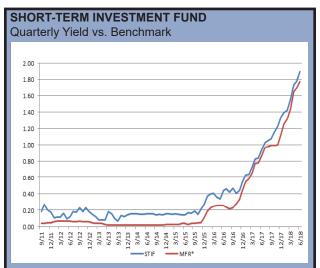

To help the Fund and its investors evaluate performance, STIF compares its returns to various benchmarks. The primary benchmark is the iMoneyNet Money Fund AverageTM - Rated First Tier Institutional Average (MFR) Index. This index represents an average of institutional money market mutual funds rated AAAm that invest primarily in first-tier (securities rated A-1, P-1) taxable securities. While STIF's investment policy allows for somewhat greater flexibility than these SEC-registered funds, the MFR Index is the most appropriate benchmark against which to judge STIF's performance. During the past year, STIF's actual investment strategy has been considerably more conservative than most private money funds and its own investment policy would permit. (See Figure 1-3)