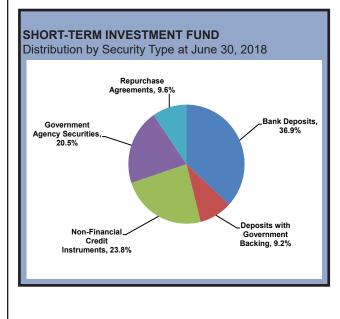

The Fund ended the year with a 39.3 percent concentration in securities issued, guaranteed or insured by the U.S. government or federal agencies (including deposit instruments backed by irrevocable Federal Home Loan Bank letters of credit) or in repurchase agreements backed by such securities. In total, 84 percent of STIF's assets are rated A-1+ or have some form of government support. The Fund's three largest security weightings included bank deposits (46.1 percent), non-financial credit instruments (23.8 percent), and government agency securities (20.5 percent). (See Figure 1-5)