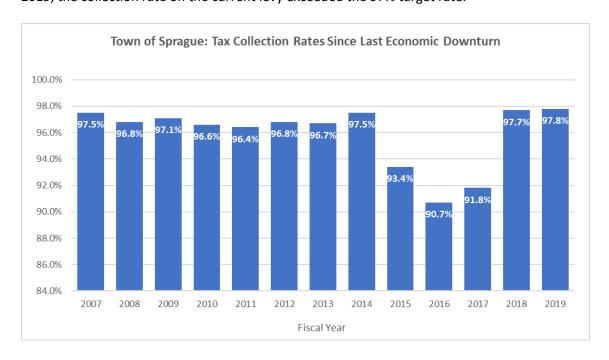

Property tax collections in the FY 2021 Budget are based on a tax collection rate of 97.0% which has been the budgeted collection rate for several years. The bar graph below depicts the Town's actual collection rates since FY 2007, just prior to the last economic downturn.

The graph shows a slight dip in collections in the FY 2010 to FY 2013 timeframe possibly attributable to the recession. A larger impact between FY 2015 and FY 2017 is attributable to the 2014 foreclosure on the Fusion Papermill property and the resulting large write-off of unpaid taxes. For FY 2018 and FY 2019, the collection rate on the current levy exceeded the 97% target rate.