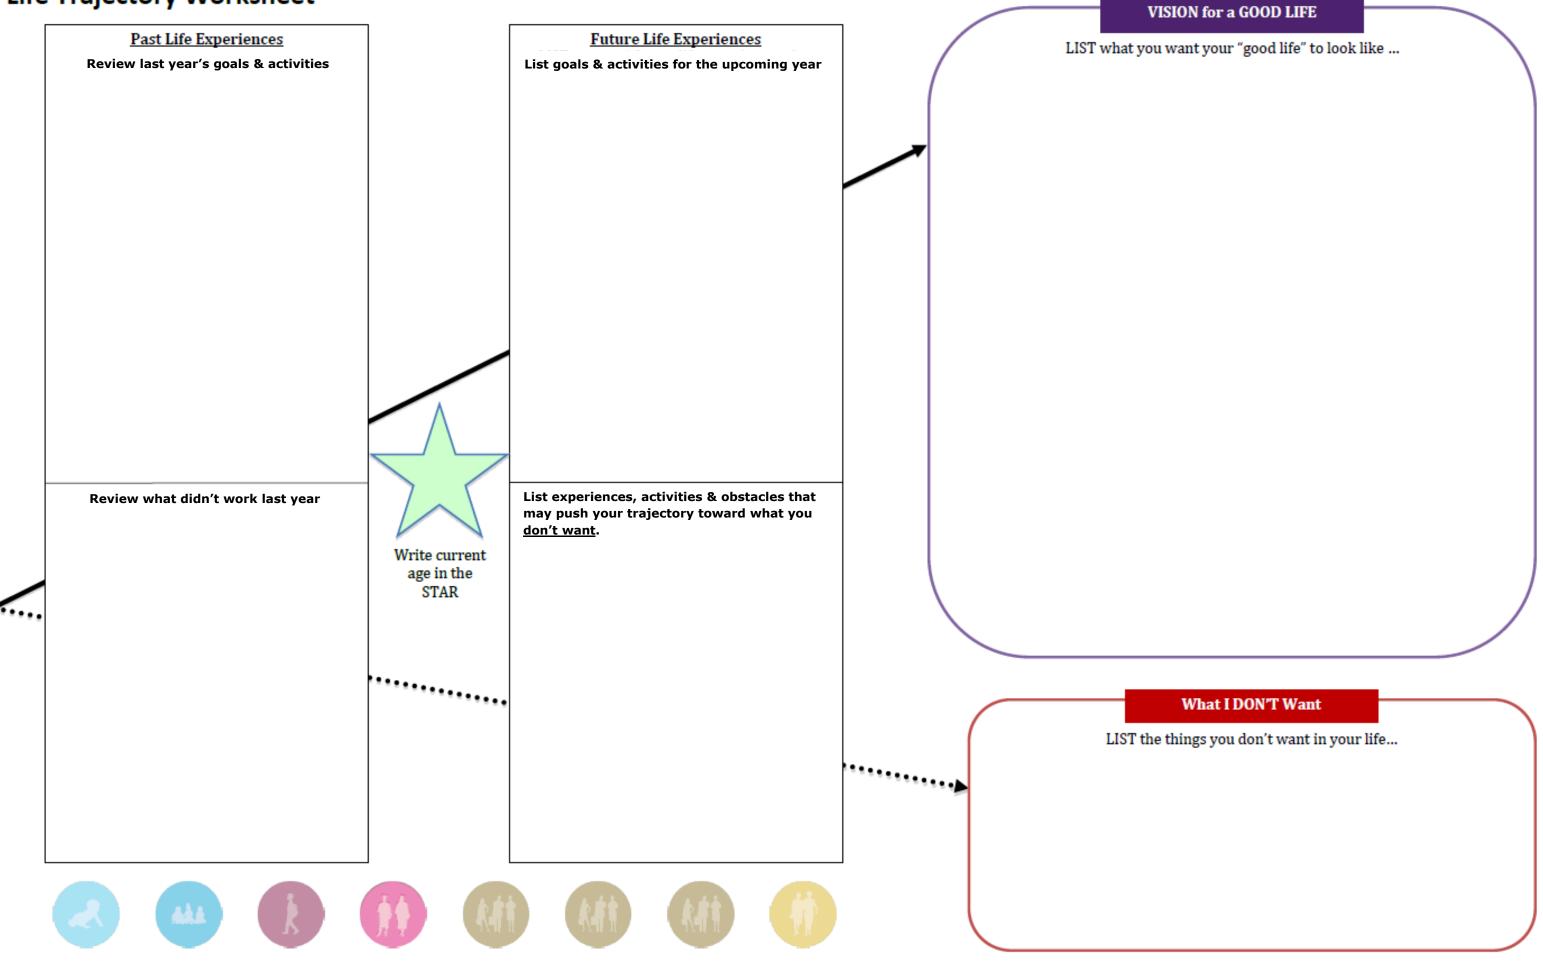

--------|
| Technology  Community Based | Personal Stre | engths & Assets | Relationship Based  Eligibility Specific |
|                             |               |                 |                                          |
| Person                      | Date          | Provider        | Date                                     |
| Parent/Guardian             | Date          | Other           | Date                                     |

|   | 7 | 3 |  |
|---|---|---|--|
| 0 |   | 0 |  |
| 0 | = | 0 |  |
|   | 9 |   |  |

## 's ONE-PAGE PROFILE

| What's Important to ME | How to Best Support ME |
|------------------------|------------------------|
| What simportant to Mi  |                        |
|                        |                        |

## **Life Trajectory Worksheet**