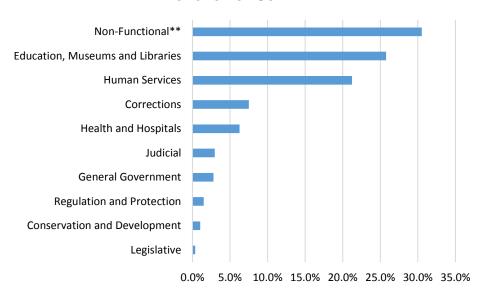

#### WHERE THE GENERAL FUND DOLLARS GO

# GENERAL FUND APPROPRIATIONS FY 2018 TOTAL \$18,000.8 MILLION\*

#### By Function of Government

- \* Net General Fund appropriations are \$18,000.8 million after estimated lapses totaling \$743.5 million.
- \*\* Non-Functional includes state employee fringe benefits, debt service, and various miscellaneous accounts.