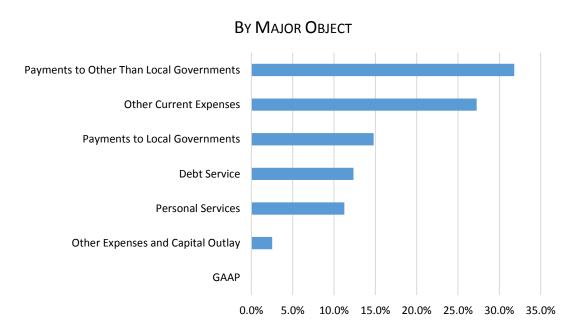

#### By Major Object

Personal Services – compensation for the services of officials and employees of the State.

Other Expense and Capital Outlay – Other Expense is payment for services secured by contract, for all supplies, materials and equipment not normally regarded as capital items, and all expenditures not properly assignable to other standard accounts; Capital Outlay is all items of equipment (machinery, tools, furniture, vehicles, apparatus, etc.) with a value of over \$1,000 and a useful life of more than one year.

Other Current Expenses – are authorizations for a specific purpose which can be spent on Personal Services, Other Expenses, Equipment or Grants as long as the funds are spent for the purpose for which the funds were authorized.

Payments to Other Than Local Governments – grant payments to institutions, agencies, individuals or undertakings that may not function under state control Payments to Local Governments - municipal aid grants.

Debt Service- the payment of interest and principal required on State General Obligation or Special Transportation Obligation debt for the budget period. GAAP- Change to accruals with conversion to GAAP- based budgeting.