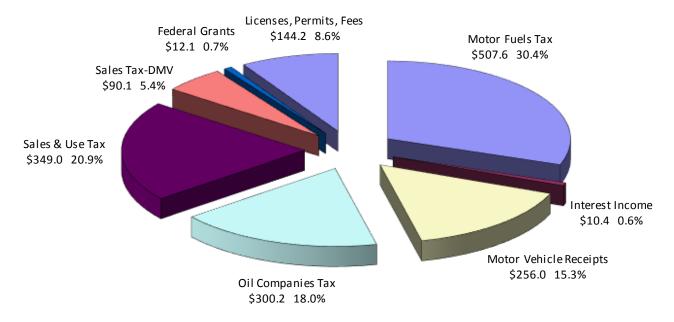

#### WHERE THE SPECIAL TRANSPORTATION FUND DOLLARS COME FROM

#### **SPECIAL TRANSPORTATION FUND REVENUES**

FISCAL YEAR 2019 (In Millions)

Total \$ 1,644.9 Million\*