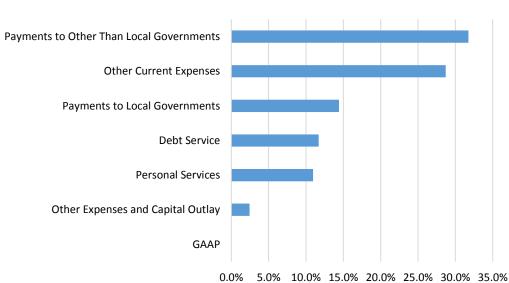

Personal Services – compensation for the services of officials and employees of the State.

Other Expense and Capital Outlay – Other Expense is payment for services secured by contract, for all supplies, materials and equipment not normally regarded as capital items, and all expenditures not properly assignable to other standard accounts; Capital Outlay is all items of equipment (machinery, tools, furniture, vehicles, apparatus, etc.) with a value of over \$1,000 and a useful life of more than one year.

Other Current Expenses – are authorizations for a specific purpose which can be spent on Personal Services, Other Expenses, Equipment or Grants as long as the funds are spent for the purpose for which the funds were authorized.

Payments to Other Than Local Governments – grant payments to institutions, agencies, individuals or undertakings that may not function under state control. Payments to Local Governments - municipal aid grants.

Debt Service- the payment of interest and principal required on State General Obligation or Special Transportation Obligation debt for the budget period. GAAP- Change to accruals with conversion to GAAP- based budgeting.