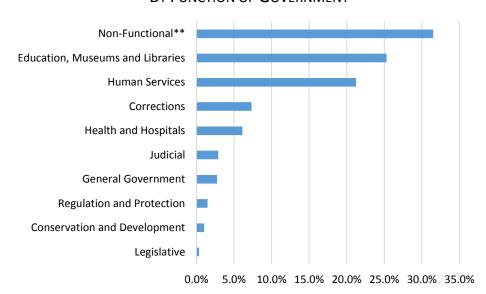

#### WHERE THE GENERAL FUND DOLLARS GO

# GENERAL FUND APPROPRIATIONS FY 2018 TOTAL \$18,000.8 MILLION\*

#### By Function of Government

- \* Net General Fund appropriations are \$18,000.8 million after estimated lapses totaling \$743.5 million.
- \*\* Non-Functional includes state employee fringe benefits, debt service, and various miscellaneous accounts.