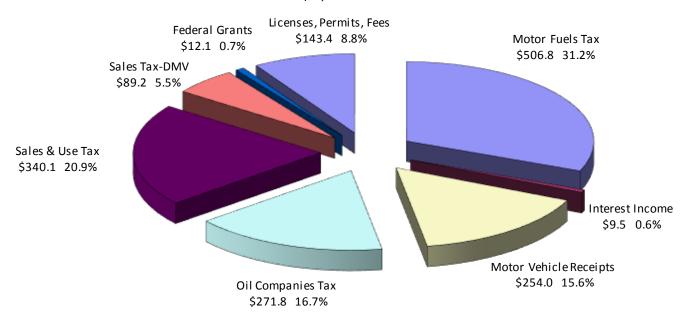

#### WHERE THE SPECIAL TRANSPORTATION FUND DOLLARS COME FROM

#### **SPECIAL TRANSPORTATION FUND REVENUES**

FISCAL YEAR 2018 (In Millions)

TOTAL \$ 1,603.9 MILLION\*