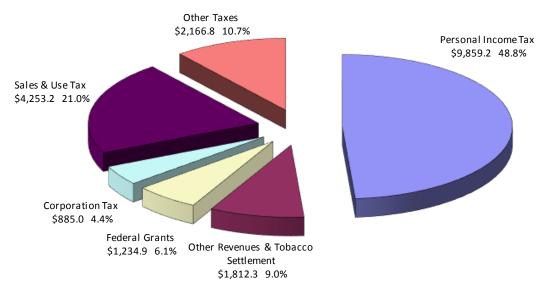

### WHERE THE GENERAL FUND DOLLARS COME FROM

#### **GENERAL FUND REVENUES FY 2018**

(In Millions)

TOTAL \$ 18,002.9 MILLION\*

<sup>\*</sup> Refunds are estimated at \$1,146.8 million in FY 2018, R&D Credit Exchange is estimated at \$8.8 million, Earned Income Tax Credit is estimated at \$125.0 million, Refunds of Payments are estimated at \$67.5 million, and Transfers to Other Funds are estimated at \$860.4 million in FY 2018.