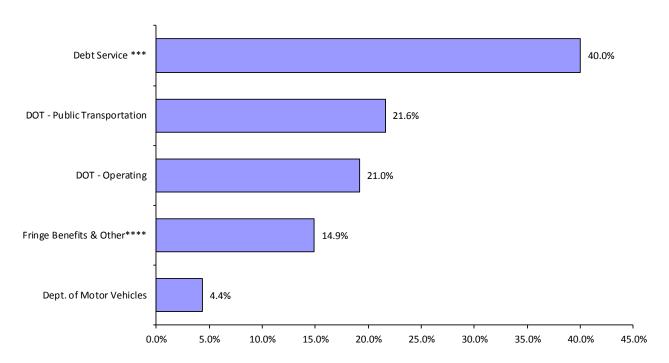

# WHERE THE SPECIAL TRANSPORTATION FUND DOLLARS GO

#### SPECIAL TRANSPORTATION FUND APPROPRIATIONS

TOTAL \$ 1,525.1 MILLION\*\*

<sup>\*</sup> Refunds are estimated at \$16.5 million and Transfers to Other Funds at \$6.5 million.

<sup>\*\*</sup> Net Special Transportation Fund appropriations are \$1,525.1 million after an estimated lapse of \$12.0 million.

<sup>\*\*\*</sup> Debt Service includes: Special Tax Obligation Bonds and General Obligation Bonds.

<sup>\*\*\*\*</sup> Fringe Benefits & Other includes: State employees fringe benefits, State Insurance & Risk Management Board, and other miscellaneous accounts.