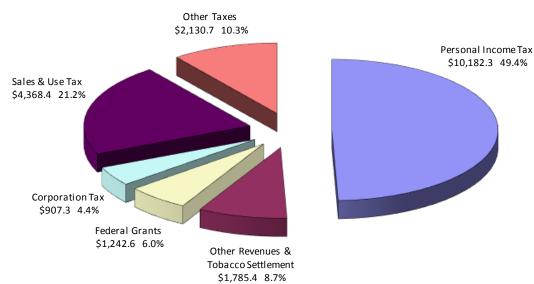

### WHERE THE GENERAL FUND DOLLARS COME FROM

# WHERE THE GENERAL FUND DOLLARS COME FROM

**GENERAL FUND REVENUES FY 2019** 

(In Millions)

Total \$ 18,325.4 Million\*

<sup>\*</sup> Refunds are estimated at \$1,201.0 million in FY 2019, R&D Credit Exchange is estimated at \$9.2 million, Earned Income Tax Credit is estimated at \$129.6 million, Refunds of Payments are estimated at \$68.9 million, and Transfers to Other Funds are estimated at \$882.6 million in FY 2019.