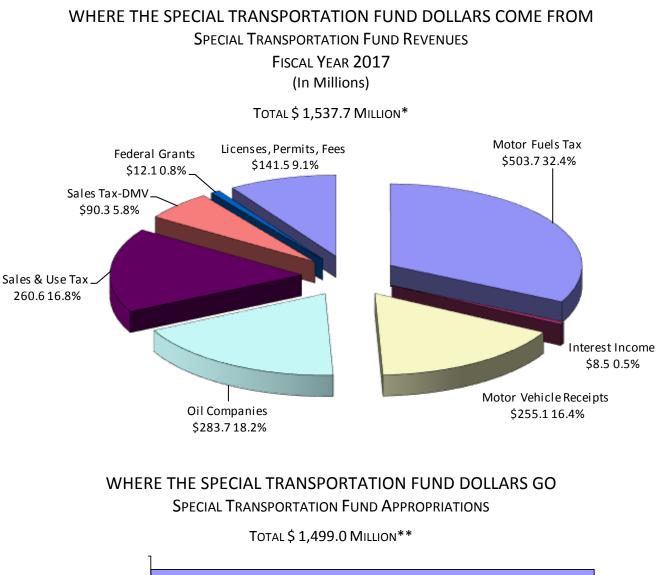

## SPECIAL TRANSPORTATION FUND REVENUES

(In Millions)

|                                 |          |         | Р                | rojected |    |                 |          |               | Р        | rojected |         |       |          |          |  |  |
|---------------------------------|----------|---------|------------------|----------|----|-----------------|----------|---------------|----------|----------|---------|-------|----------|----------|--|--|
|                                 |          |         | Revenue Proposed |          |    |                 |          | Net           | F        | Revenue  | Pro     | posed |          | Net      |  |  |
|                                 |          | Actual  | (                | Current  | Re | evenue          | Pi       | Projected     |          | Current  | Revenue |       | Р        | rojected |  |  |
|                                 | R        | evenue  |                  | Rates    | Cl | nanges          | R        | Revenue       |          | Rates    | Changes |       | F        | Revenue  |  |  |
| <u>Taxes</u>                    | <u>F</u> | Y 2015  | <u> </u>         | FY 2016  | F  | <u> 2016 / </u> | <u>F</u> | <u>Y 2016</u> | <u> </u> | Y 2017   | FY      | 2017  | <u> </u> | Y 2017   |  |  |
| Motor Fuels Tax                 | \$       | 516.6   | \$               | 516.8    | \$ | -               | \$       | 516.8         | \$       | 503.7    | \$      | -     | \$       | 503.7    |  |  |
| Oil Companies Tax               |          | 337.9   |                  | 264.0    |    | -               |          | 264.0         |          | 283.7    |         | -     |          | 283.7    |  |  |
| Sales & Use Tax                 |          | -       |                  | 123.4    |    | -               |          | 123.4         |          | 260.6    |         | -     |          | 260.6    |  |  |
| Sales Tax - DMV                 |          | 83.9    |                  | 89.7     |    | -               |          | 89.7          |          | 90.3     |         | -     |          | 90.3     |  |  |
| Total Taxes                     | \$       | 938.4   | \$               | 993.9    | \$ | -               | \$       | 993.9         | \$       | 1,138.3  | \$      | -     | \$       | 1,138.3  |  |  |
| Less Refunds of Taxes           |          | (7.2)   |                  | (7.3)    |    | -               |          | (7.3)         |          | (7.5)    |         | -     |          | (7.5)    |  |  |
| Total - Taxes Less Refunds      | \$       | 931.1   | \$               | 986.6    | \$ | -               | \$       | 986.6         | \$       | 1,130.8  | \$      | -     | \$       | 1,130.8  |  |  |
| Other Sources                   |          |         |                  |          |    |                 |          |               |          |          |         |       |          |          |  |  |
| Motor Vehicle Receipts          | \$       | 249.5   | \$               | 252.4    | \$ | -               | \$       | 252.4         | \$       | 255.1    | \$      | -     | \$       | 255.1    |  |  |
| Licenses, Permits, Fees         |          | 145.4   |                  | 140.2    |    | -               |          | 140.2         |          | 140.7    |         | 0.8   |          | 141.5    |  |  |
| Interest Income                 |          | 6.9     |                  | 7.7      |    | -               |          | 7.7           |          | 8.5      |         | -     |          | 8.5      |  |  |
| Federal Grants                  |          | 12.1    |                  | 12.1     |    | -               |          | 12.1          |          | 12.1     |         | -     |          | 12.1     |  |  |
| Transfers From (To) Other Funds |          | 34.7    |                  | (6.5)    |    | -               |          | (6.5)         |          | (6.5)    |         | -     |          | (6.5)    |  |  |
| Transfer To TSB                 |          | (15.0)  |                  | -        |    | -               |          | -             |          | -        |         | -     |          | -        |  |  |
| Less Refunds of Payments        |          | (3.9)   |                  | (3.7)    |    | -               |          | (3.7)         |          | (3.8)    |         | -     |          | (3.8)    |  |  |
| Total - Other Sources           | \$       | 429.8   | \$               | 402.2    | \$ | -               | \$       | 402.2         | \$       | 406.1    | \$      | 0.8   | \$       | 406.9    |  |  |
| Total - STF Revenues            | \$       | 1,360.9 | \$               | 1,388.8  | \$ | -               | \$       | 1,388.8       | \$       | 1,536.9  | \$      | 0.8   | \$       | 1,537.7  |  |  |

#### **Explanation of Changes**

Licenses, Permits, Fees

Increase permit fees for oversize/overweight vehicles.