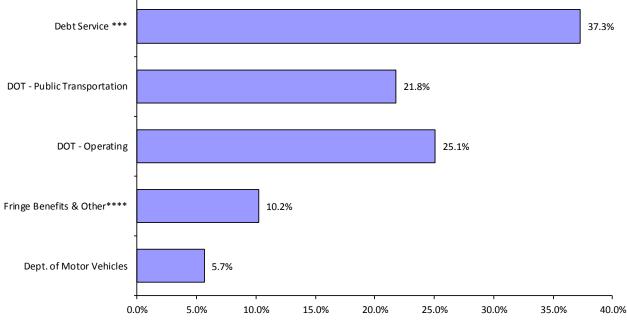

\* Refunds are estimated at \$11.3 million and Transfers to Other Funds are \$6.5 million in FY 2017.

\*\* Net Special Transportation Fund appropriations are \$1,504.5 million in FY 2017 after an estimated lapse of \$12.0 million in FY 2017.

\*\*\* Debt Service includes: Special Tax Obligation Bonds and General Obligation Bonds.

\*\*\*\* Fringe Benefits & Other includes: State employees fringe benefits, State Insurance & Risk Management Board, and other miscellaneous accounts.