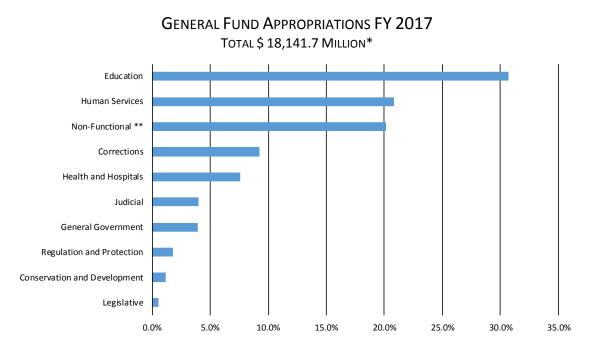

### SUMMARY OF PROPOSED APPROPRIATIONS BY FUNCTION OF GOVERNMENT

(in Millions)

|                                                                            |          | propriated<br>Y 2017 |          | ommended<br>Y 2017 |
|----------------------------------------------------------------------------|----------|----------------------|----------|--------------------|
| GENERAL FUND                                                               | ~        | 074                  | ć        | 07.4               |
| Legislative<br>General Government                                          | \$       | 87.1<br>680.5        | \$       | 97.4<br>722.1      |
| Regulation and Protection                                                  |          | 302.6                |          | 330.9              |
| Conservation and Development                                               |          | 218.9                |          | 215.3              |
| Health and Hospitals                                                       |          | 1,872.7              |          | 1,388.7            |
| Human Services                                                             |          | 3,273.8              |          | 3,802.1            |
| Education                                                                  |          | 5,242.5              |          | 5,605.8            |
| Corrections                                                                |          | 1,524.2              |          | 1,680.3            |
| Judicial                                                                   |          | 647.7                |          | 726.0              |
| Non-Functional                                                             |          | 5,066.9              |          | 3,678.1            |
| TOTAL - General Fund Gross                                                 | \$       | 18,916.9             | \$       | 18,246.6           |
| Less: Unallocated Lapse                                                    |          | (94.5)               |          | (94.5)             |
| Unallocated Lapse - Legislative                                            |          | (3.0)                |          | (3.0)              |
| Unallocated Lapse - Judicial                                               |          | (7.4)                |          | (7.4)              |
| General Lapse - Executive                                                  |          | (9.7)                |          | -                  |
| General Lapse - Judicial<br>General Lapse - Legislative                    |          | (0.3)<br>(0.0)       |          | -                  |
| Municipal Opp and Reg Efficiencies Prg                                     |          | (20.0)               |          |                    |
| Statewide Hiring Reduction - Executive                                     |          | (30.9)               |          | -                  |
| Statewide Hiring Reduction - Judicial                                      |          | (3.3)                |          | -                  |
| Statewide Hiring Reduction - Legislative                                   |          | (0.8)                |          | -                  |
| General Employee Lapse                                                     |          | (12.8)               |          | -                  |
| Overtime Savings                                                           |          | (10.5)               |          | -                  |
| Targeted Savings                                                           |          | (12.5)               |          | -                  |
| TOTAL - General Fund Net                                                   | \$       | 18,711.2             | \$       | 18,141.7           |
| SPECIAL TRANSPORTATION FUND                                                |          |                      |          |                    |
| General Government                                                         | \$       | 9.0                  | \$       | 9.0                |
| Regulation and Protection                                                  |          | 66.8                 |          | 85.4               |
| Conservation and Development                                               |          | 2.8                  |          | 3.6                |
| Transportation                                                             |          | 637.3                |          | 708.1              |
| Human Services                                                             |          | 2.4                  |          | 2.4                |
| Non-Functional                                                             |          | 790.0                | <u> </u> | 702.5              |
| TOTAL - Special Transportation Fund Gross                                  | \$       | 1,508.1              | \$       | 1,511.0            |
| Less: Unallocated Lapse                                                    | <u> </u> | (12.0)               | <u> </u> | (12.0)             |
| TOTAL - Special Transportation Fund Net                                    | \$       | 1,496.1              | \$       | 1,499.0            |
| BANKING FUND                                                               | \$       | 22.8                 | \$       | 23.1               |
| Regulation and Protection<br>Conservation and Development                  | Ş        | 0.7                  | Ş        | 0.5                |
| Judicial                                                                   |          | 6.4                  |          | 6.4                |
| Non-Functional                                                             |          | 0.1                  |          | 0.1                |
| TOTAL - Banking Fund                                                       | \$       | 29.9                 | \$       | 30.0               |
| INSURANCE FUND                                                             |          |                      |          |                    |
| General Government                                                         | \$       | 0.5                  | \$       | 0.5                |
| Regulation and Protection                                                  |          | 37.0                 |          | 36.1               |
| Health and Hospitals                                                       |          | 43.2                 |          | 43.3               |
| Human Services                                                             |          | 0.5                  |          | 0.4                |
| Non-Functional                                                             |          | 0.1                  |          | 0.1                |
| TOTAL - Insurance Fund                                                     | \$       | 81.4                 | \$       | 80.5               |
| CONSUMER COUNSEL AND PUBLIC UTILITY CONTROL FUND                           |          |                      |          |                    |
| Regulation and Protection                                                  | \$       | 3.3                  | \$       | 2.9                |
| Conservation and Development                                               |          | 23.5                 |          | 23.9               |
| Non-Functional<br>TOTAL - Consumer Counsel and Public Utility Control Fund | <u>-</u> | 0.1 27.0             | ć        | 0.1                |
| WORKERS' COMPENSATION FUND                                                 | \$       | 27.0                 | \$       | 27.0               |
| General Government                                                         | \$       | 0.8                  | \$       | 0.8                |
| Regulation and Protection                                                  | Ŷ        | 23.9                 | Ļ        | 23.4               |
| Human Services                                                             |          | 2.3                  |          | 2.7                |
| Non-Functional                                                             |          | 0.1                  |          | 0.1                |
| TOTAL - Workers' Compensation Fund                                         | \$       | 27.0                 | \$       | 26.9               |
| MASHANTUCKET PEQUOT AND MOHEGAN FUND                                       |          |                      |          |                    |
| General Government                                                         | \$       | 61.8                 | \$       | 58.2               |
| TOTAL - Mashantucket Pequot and Mohegan Fund                               | \$       | 61.8                 | \$       | 58.2               |
| REGIONAL MARKET OPERATION FUND                                             |          |                      |          |                    |
| Conservation and Development                                               | \$       | 1.1                  | \$       | 1.1                |
| Non-Functional                                                             |          | 0.0                  |          | 0.0                |
| TOTAL - Regional Market Operation Fund                                     | \$       | 1.1                  | \$       | 1.1                |
| CRIMINAL INJURIES COMPENSATION FUND                                        |          |                      |          |                    |
| Judicial                                                                   | \$       | 2.9                  | \$       | 2.9                |
| TOTAL - Criminal Injuries Compensation Fund                                | \$       | 2.9                  | \$       | 2.9                |
| TOTAL NET APPROPRIATIONS - ALL FUNDS                                       | \$       | 20,438.3             | \$       | 19,867.3           |
|                                                                            |          | · · -                |          |                    |

### WHERE THE GENERAL FUND DOLLARS GO

\* Net General Fund Appropriations include bottom-line lapses of \$104.9 million.

\*\* Non-functional includes debt service, fixed state employee fringe benefits and various miscellaneous accounts