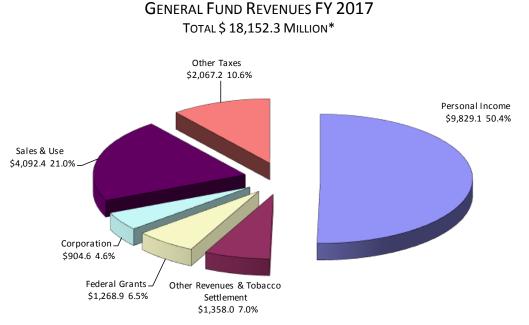

### WHERE THE GENERAL FUND DOLLARS COME FROM

\* Refunds are estimated at \$1,101.5 million, Earned Income Tax Credit is estimated at \$133.6 million, R&D Credit Exchange is estimated at \$8.5 million, Refunds of Payments are estimated at \$67.1 million, and Transfers to Other Funds are estimated at \$57.2 million in FY 2017.

|    | Projected<br>Revenue | oposed          |    | Net            |
|----|----------------------|-----------------|----|----------------|
|    | Current              | evenue          |    | Projected      |
|    | Rates                | nanges<br>(2017 |    | Revenue        |
| ć  | <u>FY 2017</u>       | 2017            | ć  | <u>FY 2017</u> |
| \$ | 9,829.1              | \$<br>-         | \$ | 9,829.1        |
|    | 4,092.2              | 0.2             |    | 4,092.4        |
|    | 904.6                | -               |    | 904.6          |
|    | 295.3                | -               |    | 295.3          |
|    | 174.6                | -               |    | 174.6          |
|    | 229.7                | -               |    | 229.7          |
|    | 368.6                | -               |    | 368.6          |
|    | 199.7                | -               |    | 199.7          |
|    | -                    | -               |    | -              |
|    | 62.2                 | 1.9             |    | 64.1           |
|    | 39.0                 | -               |    | 39.0           |
|    | 676.1                | -               |    | 676.1          |
|    | 20.1                 | <br>-           |    | 20.1           |
| \$ | 16,891.2             | \$<br>2.1       | \$ | 16,893.3       |
|    | (1,101.5)            | -               |    | (1,101.5)      |
|    | (133.6)              | -               |    | (133.6)        |
|    | (8.5)                | -               |    | (8.5)          |
| \$ | 15,647.6             | \$<br>2.1       | \$ | 15,649.7       |
| •  | -,                   |                 |    | -,             |
| \$ | 351.0                | \$<br>-         | \$ | 351.0          |
|    | 256.6                | -               |    | 256.6          |
|    | 295.2                | 0.2             |    | 295.4          |
|    | 40.1                 | -               |    | 40.1           |
|    | 128.0                | -               |    | 128.0          |
|    | 3.4                  | -               |    | 3.4            |
|    | 179.0                | -               |    | 179.0          |
|    | (67.1)               | -               |    | (67.1)         |
| \$ | 1,186.2              | \$<br>0.2       | \$ | 1,186.4        |
|    | ,                    |                 |    |                |
| \$ | 1,273.6              | \$<br>(4.7)     | \$ | 1,268.9        |
|    | 104.5                | -               |    | 104.5          |
|    | (61.4)               | <br>4.2         |    | (57.2)         |
| \$ | 1,316.7              | \$<br>(0.5)     | \$ | 1,316.2        |
| \$ | 18,150.5             | \$<br>1.8       | \$ | 18,152.3       |