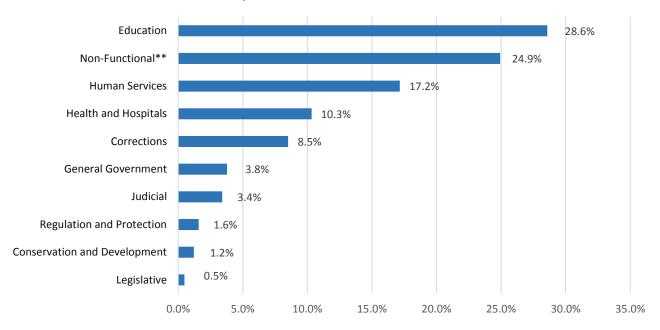

### SUMMARY OF PROPOSED APPROPRIATIONS BY FUNCTION OF GOVERNMENT

(in Millions)

|                                                                            |          | propriated<br>Y 2015 |          | ommended<br>Y 2015 |
|----------------------------------------------------------------------------|----------|----------------------|----------|--------------------|
| GENERAL FUND                                                               |          |                      |          |                    |
| Legislative                                                                | \$       | 85.2                 | \$       | 85.3               |
| General Government                                                         |          | 628.1                |          | 666.6              |
| Regulation and Protection                                                  |          | 270.3                |          | 279.5              |
| Conservation and Development                                               |          | 237.2                |          | 215.2              |
| Health and Hospitals                                                       |          | 1,827.6              |          | 1,799.3            |
| Human Services                                                             |          | 3,054.5              |          | 3,048.4            |
| Education<br>Corrections                                                   |          | 5,004.7<br>1,516.8   |          | 5,040.5<br>1,500.7 |
| Judicial                                                                   |          | 601.3                |          | 602.0              |
| Non-Functional                                                             |          | 4,430.3              |          | 4,395.9            |
| TOTAL - General Fund Gross                                                 | \$       | 17,656.1             | \$       | 17,633.4           |
| Less: Unallocated Lapse                                                    |          | (91.7)               |          | (91.7)             |
| Unallocated Lapse - Legislative                                            |          | (3.0)                |          | (3.0)              |
| Unallocated Lapse - Judicial                                               |          | (7.4)                |          | (7.4)              |
| General Other Expenses Reductions - Legislative                            |          | (0.1)                |          | (0.1)              |
| General Other Expenses Reductions - Executive                              |          | (3.3)                |          | (3.3)              |
| General Other Expenses Reductions - Judicial                               |          | (0.5)                |          | (0.5)              |
| General Lapse - Legislative                                                |          | (0.1)                |          | (0.1)              |
| General Lapse - Judicial                                                   |          | (0.4)                |          | (0.4)              |
| General Lapse - Executive                                                  |          | (13.8)               |          | (13.8)             |
| Municipal Opportunities and Regional Efficiencies                          |          | (10.0)               |          | (10.0)             |
| GAAP Lapse                                                                 |          | (7.5)                |          | -                  |
| Statewide Hiring Reduction - Executive                                     |          | (16.7)               |          | (5.5)              |
| Statewide Hiring Reduction - Judicial                                      |          | (3.4)                |          | (1.1)              |
| Statewide Hiring Reduction - Legislative                                   | -        | (0.6)                |          | (0.2)              |
| TOTAL - General Fund Net SPECIAL TRANSPORTATION FUND                       | Ş        | 17,497.6             | Ş        | 17,496.2           |
| General Government                                                         | \$       | 7.9                  | \$       | 7.9                |
| Regulation and Protection                                                  | Ļ        | 62.2                 | Ļ        | 62.9               |
| Transportation                                                             |          | 580.1                |          | 583.3              |
| Non-Functional                                                             |          | 683.1                |          | 679.2              |
| Total - Special Transportation Fund Gross                                  | \$       | 1,333.3              | \$       | 1,333.4            |
| Less: Unallocated Lapse                                                    | Ŷ        | (11.0)               | Ŷ        | (11.0)             |
| Total - Special Transportation Fund Net                                    | \$       | 1,322.3              | \$       | 1,322.4            |
| BANKING FUND                                                               |          | ·                    |          |                    |
| Regulation and Protection                                                  | \$       | 21.7                 | \$       | 22.3               |
| Conservation and Development                                               |          | 0.2                  |          | 0.5                |
| Judicial                                                                   |          | 5.9                  |          | 5.9                |
| TOTAL - Banking Fund                                                       | \$       | 27.8                 | \$       | 28.8               |
| INSURANCE FUND                                                             |          |                      |          |                    |
| General Government                                                         | \$       | 0.5                  | \$       | 0.5                |
| Regulation and Protection                                                  |          | 30.6                 |          | 35.0               |
| Health and Hospitals                                                       |          | 0.4                  |          | 31.9               |
| Human Services                                                             | <u> </u> | 0.5                  | <u> </u> | 0.5                |
| TOTAL - Insurance Fund<br>CONSUMER COUNSEL AND PUBLIC UTILITY CONTROL FUND | Ş        | 32.0                 | \$       | 68.0               |
| Regulation and Protection                                                  | \$       | 2.6                  | \$       | 2.7                |
| Conservation and Development                                               | Ļ        | 22.8                 | Ļ        | 22.8               |
| TOTAL - Consumer Counsel and Public Utility Control Fund                   | \$       | 25.4                 | \$       | 25.4               |
| WORKERS' COMPENSATION FUND                                                 | <u> </u> | 23.1                 | <u> </u> | 20.1               |
| General Government                                                         | \$       | 0.7                  | \$       | 0.7                |
| Regulation and Protection                                                  |          | 22.0                 |          | 23.3               |
| Health and Hospitals                                                       |          | 2.1                  |          | 2.2                |
| TOTAL - Workers' Compensation Fund                                         | \$       | 24.8                 | \$       | 26.2               |
| MASHANTUCKET PEQUOT AND MOHEGAN FUND                                       |          |                      |          |                    |
| General Government                                                         | \$       | 61.8                 | \$       | 61.8               |
| TOTAL - Mashantucket Pequot and Mohegan Fund                               | \$       | 61.8                 | \$       | 61.8               |
| REGIONAL MARKET OPERATION FUND                                             |          |                      |          |                    |
| Conservation and Development                                               | \$       | 0.9                  | \$       | 1.0                |
| TOTAL - Regional Market Operation Fund                                     | \$       | 0.9                  | \$       | 1.0                |
| CRIMINAL INJURIES COMPENSATION FUND                                        | *        | 2.0                  | ~        |                    |
| Judicial                                                                   | \$       | 2.8                  | \$       | 2.8                |
| TOTAL - Criminal Injuries Compensation Fund                                | \$       | 2.8                  | Ş        | 2.8                |
| TOTAL NET APPROPRIATIONS - ALL FUNDS                                       | Ş        | 18,995.4             | \$       | 19,032.6           |

#### By Function of Government

\* Net General Fund appropriations are \$17,496.2 million including bottom-line lapses totaling \$137.1 million.
 \*\* Non-functional includes state employee fringe benefits, debt service, and various miscellaneous accounts.