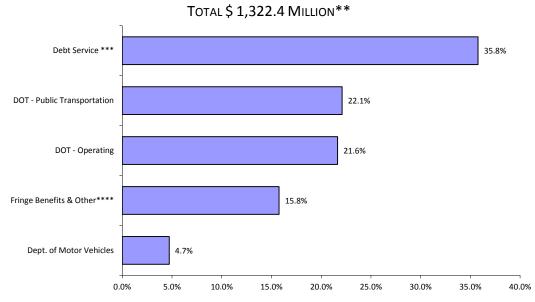

Motor Vehicle Receipts \$238.4 17.5%

WHERE THE SPECIAL TRANSPORTATION FUND DOLLARS GO SPECIAL TRANSPORTATION FUND APPROPRIATIONS

\* Refunds are estimated at \$9.8 million in FY 2015. Transfers to Other Funds are estimated at \$19.4 million in FY 2015.

\*\* Net Special Transportation Fund appropriations are \$1,322.4 million in FY 2015 after an estimated lapse of \$11.0 million in FY 2015.

\*\*\* Debt Service includes: Special Tax Obligation Bonds and General Obligation Bonds.

\*\*\*\* Fringe Benefits & Other includes: State employees fringe benefits, State Insurance & Risk Management Board, and other miscellaneous accounts.