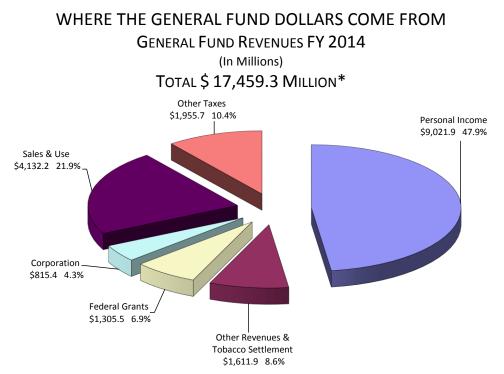

### **GENERAL FUND REVENUES**

(In Millions)

| Taxes                            | Actual<br>Revenue<br>FY 2013 | I  | Projected<br>Revenue<br>Current<br>Rates<br>FY 2014 | Proposed<br>Revenue<br>Changes<br>FY 2014 |         | I  | Net<br>Projected<br>Revenue<br>FY 2014 |
|----------------------------------|------------------------------|----|-----------------------------------------------------|-------------------------------------------|---------|----|----------------------------------------|
| Personal Income Tax              | \$<br>8,719.2                | \$ | 9,021.9                                             | \$                                        | -       | \$ | 9,021.9                                |
| Sales & Use Tax                  | 3,897.0                      |    | 4,132.2                                             |                                           | -       |    | 4,132.2                                |
| Corporation Tax                  | 742.5                        |    | 815.4                                               |                                           | -       |    | 815.4                                  |
| Public Service Tax               | 266.7                        |    | 279.6                                               |                                           | -       |    | 279.6                                  |
| Inheritance & Estate Tax         | 439.5                        |    | 185.1                                               |                                           | -       |    | 185.1                                  |
| Insurance Companies Tax          | 260.9                        |    | 271.2                                               |                                           | -       |    | 271.2                                  |
| Cigarettes Tax                   | 399.8                        |    | 383.4                                               |                                           | -       |    | 383.4                                  |
| Real Estate Conveyance Tax       | 113.8                        |    | 159.4                                               |                                           | -       |    | 159.4                                  |
| Oil Companies Tax                | 175.5                        |    | 36.8                                                |                                           | -       |    | 36.8                                   |
| Electric Generation Tax          | 66.8                         |    | 15.5                                                |                                           | -       |    | 15.5                                   |
| Alcoholic Beverages Tax          | 60.4                         |    | 59.8                                                |                                           | -       |    | 59.8                                   |
| Admissions & Dues Tax            | 36.5                         |    | 38.0                                                |                                           | -       |    | 38.0                                   |
| Health Provider Tax              | 501.9                        |    | 507.0                                               |                                           | -       |    | 507.0                                  |
| Miscellaneous Tax                | <br>21.2                     |    | 19.9                                                |                                           | -       |    | 19.9                                   |
| Total Taxes                      | \$<br>15,701.7               | \$ | 15,925.2                                            | \$                                        | -       | \$ | 15,925.2                               |
| Less Refunds of Tax              | (1,039.1)                    |    | (1,043.5)                                           |                                           | (155.0) |    | (1,198.5)                              |
| Less Earned Income Tax Credit    | (105.9)                      |    | (104.5)                                             |                                           | -       |    | (104.5)                                |
| Less R&D Credit Exchange         | <br>(4.1)                    |    | (5.5)                                               |                                           | -       |    | (5.5)                                  |
| Total - Taxes Less Refunds       | \$<br>14,552.6               | \$ | 14,771.7                                            | \$                                        | (155.0) | \$ | 14,616.7                               |
| Other Revenue                    |                              |    |                                                     |                                           |         |    |                                        |
| Transfers-Special Revenue        | \$<br>315.5                  | \$ | 310.1                                               | \$                                        | -       | \$ | 310.1                                  |
| Indian Gaming Payments           | 296.4                        |    | 285.3                                               |                                           | -       |    | 285.3                                  |
| Licenses, Permits, Fees          | 262.1                        |    | 315.2                                               |                                           | -       |    | 315.2                                  |
| Sales of Commodities             | 36.3                         |    | 41.2                                                |                                           | -       |    | 41.2                                   |
| Rents, Fines, Escheats           | 144.1                        |    | 114.6                                               |                                           | -       |    | 114.6                                  |
| Investment Income                | (0.8)                        |    | 0.1                                                 |                                           | -       |    | 0.1                                    |
| Miscellaneous                    | 163.8                        |    | 158.1                                               |                                           | -       |    | 158.1                                  |
| Less Refunds of Payments         | <br>(74.0)                   |    | (74.8)                                              |                                           | -       |    | (74.8)                                 |
| Total - Other Revenue            | \$<br>1,143.4                | \$ | 1,149.8                                             | \$                                        | -       | \$ | 1,149.8                                |
| Other Sources                    |                              |    |                                                     |                                           |         |    |                                        |
| Federal Grants                   | \$<br>3,733.9                | \$ | 1,305.5                                             | \$                                        | -       |    | 1,305.5                                |
| Transfer From Tobacco Settlement | 103.1                        |    | 107.0                                               |                                           | -       |    | 107.0                                  |
| Transfers From/(To) Other Funds  | <br>(128.0)                  |    | 280.3                                               |                                           | -       |    | 280.3                                  |
| Total - Other Sources            | \$<br>3,709.0                | \$ | 1,692.8                                             | \$                                        | -       | \$ | 1,692.8                                |
| Total - General Fund Revenues    | \$<br>19,405.0               | \$ | 17,614.3                                            | \$                                        | (155.0) | \$ | 17,459.3                               |