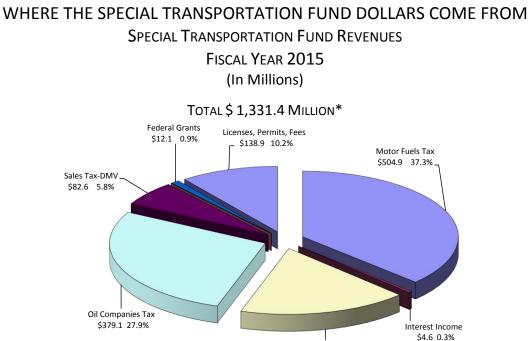

### SPECIAL TRANSPORTATION FUND REVENUES

(In Millions)

|                                 |    |         | Р        | rojected |     |       |    |               | Р        | rojected      |     |       |    |               |
|---------------------------------|----|---------|----------|----------|-----|-------|----|---------------|----------|---------------|-----|-------|----|---------------|
|                                 |    |         | F        | Revenue  | Pro | posed |    | Net           | F        | levenue       | Pro | posed |    | Net           |
|                                 |    | Actual  | (        | Current  | Re  | venue | Pr | ojected       | (        | Current       | Re  | venue | Р  | rojected      |
|                                 | R  | evenue  |          | Rates    | Ch  | anges | R  | evenue        |          | Rates         | Ch  | anges | F  | levenue       |
| <u>Taxes</u>                    | F  | Y 2013  | <u> </u> | FY 2014  |     | 2014  | F  | <u>Y 2014</u> | <u> </u> | <u>Y 2015</u> |     | 2015  |    | <u>Y 2015</u> |
| Motor Fuels Tax                 | \$ | 501.3   | \$       | 506.7    | \$  | -     | \$ | 506.7         | \$       | 504.9         | \$  | -     | \$ | 504.9         |
| Oil Companies Tax               |    | 199.4   |          | 380.7    |     | -     |    | 380.7         |          | 379.1         |     | -     |    | 379.1         |
| Sales Tax - DMV                 |    | 79.0    |          | 81.6     |     | -     |    | 81.6          |          | 82.6          |     | -     |    | 82.6          |
| Total Taxes                     | \$ | 779.7   | \$       | 969.0    | \$  | -     | \$ | 969.0         | \$       | 966.6         | \$  | -     | \$ | 966.6         |
| Less Refunds of Taxes           |    | (6.1)   |          | (6.5)    |     | -     |    | (6.5 <u>)</u> |          | (6.6)         |     | -     |    | (6.6)         |
| Total - Taxes Less Refunds      | \$ | 773.6   | \$       | 962.5    | \$  | -     | \$ | 962.5         | \$       | 960.0         | \$  | -     | \$ | 960.0         |
| Other Sources                   |    |         |          |          |     |       |    |               |          |               |     |       |    |               |
| Motor Vehicle Receipts          | \$ | 234.5   | \$       | 235.7    | \$  | -     | \$ | 235.7         | \$       | 238.4         | \$  | -     | \$ | 238.4         |
| Licenses, Permits, Fees         |    | 137.3   |          | 138.3    |     | -     |    | 138.3         |          | 138.9         |     | -     |    | 138.9         |
| Interest Income                 |    | 4.1     |          | 4.3      |     | -     |    | 4.3           |          | 4.6           |     | -     |    | 4.6           |
| Federal Grants                  |    | 12.4    |          | 12.1     |     | -     |    | 12.1          |          | 12.1          |     | -     |    | 12.1          |
| Transfers From (To) Other Funds |    | 88.7    |          | (83.0)   |     | -     |    | (83.0)        |          | (4.4)         |     | -     |    | (4.4)         |
| Transfer To TSB                 |    | (15.0)  |          | (15.0)   |     | -     |    | (15.0)        |          | (15.0)        |     | -     |    | (15.0)        |
| Less Refunds of Payments        |    | (3.2)   |          | (3.2)    |     | -     |    | (3.2)         |          | (3.2 <u>)</u> |     | -     |    | (3.2)         |
| Total - Other Sources           | \$ | 458.9   | \$       | 289.2    | \$  | -     | \$ | 289.2         | \$       | 371.4         | \$  | -     | \$ | 371.4         |
| Total - STF Revenues            | \$ | 1,232.5 | \$       | 1,251.7  | \$  | -     | \$ | 1,251.7       | \$       | 1,331.4       | \$  | -     | \$ | 1,331.4       |