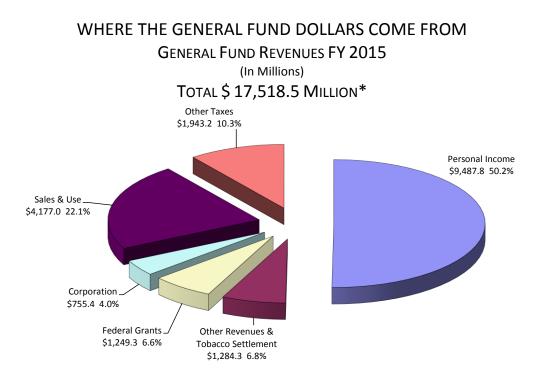

| Projected<br>Revenue<br>Current<br>Rates<br><u>FY 2015</u> | R<br>C | oposed<br>evenue<br>hanges<br>Y 2015 | Net<br>Projected<br>Revenue<br><u>FY 2015</u> |
|------------------------------------------------------------|--------|--------------------------------------|-----------------------------------------------|
| \$<br>9,513.9                                              | \$     | (26.1)                               | \$<br>9,487.8                                 |
| 4,193.5                                                    |        | (16.5)                               | 4,177.0                                       |
| ,<br>755.4                                                 |        | -                                    | 755.4                                         |
| 284.7                                                      |        | -                                    | 284.7                                         |
| 186.8                                                      |        | -                                    | 186.8                                         |
| 278.0                                                      |        | (8.7)                                | 269.3                                         |
| 370.0                                                      |        | -                                    | 370.0                                         |
| 167.5                                                      |        | -                                    | 167.5                                         |
| 36.6                                                       |        | -                                    | 36.6                                          |
| -                                                          |        | -                                    | -                                             |
| 60.2                                                       |        | -                                    | 60.2                                          |
| 38.4                                                       |        | -                                    | 38.4                                          |
| 509.5                                                      |        | -                                    | 509.5                                         |
| <br>20.2                                                   |        | -                                    | <br>20.2                                      |
| \$<br>16,414.7                                             | \$     | (51.3)                               | \$<br>16,363.4                                |
| (1,084.7)                                                  |        | -                                    | (1,084.7)                                     |
| (120.7)                                                    |        | -                                    | (120.7)                                       |
| <br>(6.2)                                                  |        | -                                    | <br>(6.2)                                     |
| \$<br>15,203.1                                             | \$     | (51.3)                               | \$<br>15,151.8                                |
|                                                            |        |                                      |                                               |
| \$<br>324.9                                                | \$     | -                                    | \$<br>324.9                                   |
| 280.4                                                      |        | -                                    | 280.4                                         |
| 285.9                                                      |        | (32.3)                               | 253.6                                         |
| 42.4                                                       |        | -                                    | 42.4                                          |
| 116.6                                                      |        | -                                    | 116.6                                         |
| 0.6                                                        |        | -                                    | 0.6                                           |
| 159.8                                                      |        | -                                    | 159.8                                         |
| <br>(76.4)                                                 |        | -                                    | <br>(76.4)                                    |
| \$<br>1,134.2                                              | \$     | (32.3)                               | \$<br>1,101.9                                 |
|                                                            |        |                                      |                                               |
| \$<br>1,242.6                                              | \$     | 6.7                                  | \$<br>1,249.3                                 |
| 106.0                                                      |        | -                                    | 106.0                                         |
| <br>(0.5)                                                  |        | (90.0)                               | <br>(90.5 <u>)</u>                            |
| \$<br>1,348.1                                              | \$     | (83.3)                               | \$<br>1,264.8                                 |
| \$<br>17,685.4                                             | \$     | (166.9)                              | \$<br>17,518.5                                |

### **GENERAL FUND - SUMMARY OF FY 2015 RECOMMENDATIONS**

(In Millions)

| Projected FY 2015 Revenues                                                                                                               |    |                 |          |
|------------------------------------------------------------------------------------------------------------------------------------------|----|-----------------|----------|
| Estimated FY 2015 Revenue - Current Law - January 15, 2014 Consensus                                                                     |    | \$              | 17,685.4 |
| Proposed Revenue Changes                                                                                                                 | ~  | (22.4)          |          |
| Exempt 25% of Teachers' Pensions                                                                                                         | \$ | (23.1)          |          |
| Extend Angel Investor Tax Credit<br>Exempt Non-Prescription Drugs from Sales Tax                                                         |    | (3.0)<br>(16.5) |          |
| Exempt Municipalities' Employees Health Care Coverage from Insurance Companies Tax                                                       |    | (10.3)          |          |
| Transfer Immunization Program revenue to Insurance Fund                                                                                  |    | (31.5)          |          |
| Federal grant changes                                                                                                                    |    | 6.7             |          |
| Transfer funds to Board of Regents' President's Operating Fund                                                                           |    | (60.0)          |          |
| Redirect FY 2013 surplus to Budget Reserve Fund                                                                                          |    | (30.0)          |          |
| All Other - Net                                                                                                                          |    | (0.8)           |          |
| Total Changes                                                                                                                            |    | \$              | (166.9)  |
| Available Resources - FY 2015                                                                                                            |    | \$              | 17,518.5 |
| Projected 2015 Expenditures                                                                                                              |    |                 |          |
| Adopted Appropriations FY 2015                                                                                                           |    | \$              | 17,497.6 |
| Increase/Decrease                                                                                                                        |    |                 |          |
| OEC - Expansion of pre-K slots, child care quality improvements, and childcare worker rate                                               | \$ | 31.7            |          |
| increases                                                                                                                                | Ŧ  |                 |          |
| DSS - Maintain primary care physician rates                                                                                              |    | 15.1            |          |
| DSS - Re-estimate medical assistance, public assistance, and administrative requirements                                                 |    | 7.7             |          |
| DSS - Provide state funding for health care to DOC halfway house residents                                                               |    | 4.3             |          |
| DMHAS / DOH - Governor's Mental Health Initiative                                                                                        |    | 4.2             |          |
| DCF - Re-estimate caseload-driven expenditures                                                                                           |    | (8.2)           |          |
| DCF - Expand in-home alternatives to congregate care                                                                                     |    | (3.4)           |          |
| DCF - Annualize operating cost of secure facility for girls                                                                              |    | 2.6             |          |
| DOH / OPM - Reopen intake to Tax Relief for Elderly Renters program                                                                      |    | 3.5             |          |
| DPH - Transfer of Immunization Program to Insurance Fund                                                                                 |    | (31.5)          |          |
| DOL - Funding opportunities for the long term unemployed<br>DOC - Reduce inmate medical expenses to reflect UCHC / CMHC fund balances    |    | 3.6             |          |
|                                                                                                                                          |    | (3.0)<br>3.6    |          |
| DESPP - Adjust funding for decreased casino reimbursements<br>OPM - Expand grants for PILOT - Colleges and Hospitals                     |    | 8.0             |          |
|                                                                                                                                          |    |                 |          |
| DAS - Re-estimate Workers' Compensation claim costs<br>SDE - Annualize <i>Sheff</i> costs for FY 2014 and additional funding for FY 2015 |    | 2.8<br>7.6      |          |
| TRB - Retiree Healthcare premium reduction                                                                                               |    | (6.5)           |          |
| Debt Service re-estimate                                                                                                                 |    | (30.0)          |          |
| Fringe Benefits - Re-estimate Alternative Retirement Pension System costs                                                                |    | (11.0)          |          |
| Fringe Benefits - Re-estimate Employer's Social Security Tax costs                                                                       |    | (5.0)           |          |
| Statewide - Maintain Hiring Freeze lapse at FY 2014 level                                                                                |    | 13.9            |          |
| Statewide - Re-estimate GAAP requirements                                                                                                |    | (27.2)          |          |
| All Other - Net                                                                                                                          |    | 15.9            |          |
| Total Increases/(Decreases)                                                                                                              |    | \$              | (1.3)    |
| Total Projected Expenditures FY 2015                                                                                                     |    | \$              | 17,496.2 |
| Projected Operating Balance                                                                                                              |    | \$              | 22.3     |
|                                                                                                                                          |    |                 |          |