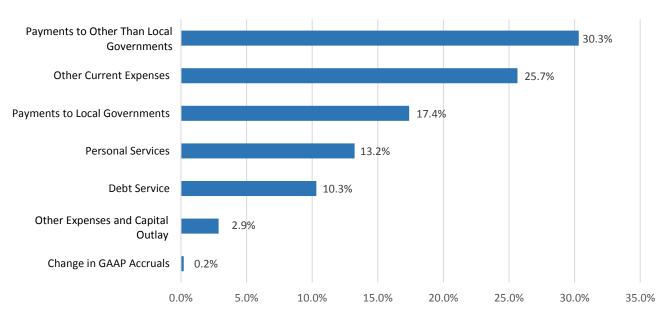

By Major Object

Personal Services - compensation for the services of officials and employees of the State.

Other Expenses and Capital Outlay - Other Expense is payment for the services secured by contract; Capital Outlay is all items of equipment (machinery, tools, furniture, vehicles, apparatus, etc.) with a value over \$1,000 and a useful life of more than one year.

Other Current Expenses - are authorizations for a specific purpose which can be spent on Personal Services, Other Expenses, Equipment, or Grants as long as the funds are spent for the purpose for which the funds were authorized.

Payments to Other Than Local Governments - grant payments to institutions, agencies, individuals, or undertakings that may not function under state control. Payments to Local Governments - municipal aid grants.

Debt Service - the payment of interest and principal required on State General Obligation or Special Transportation Obligation debt for the budget period.

Change in GAAP Accruals - the estimated increase in outstanding expenditure accruals as of June 30, 2015 in comparison to June 30, 2014.