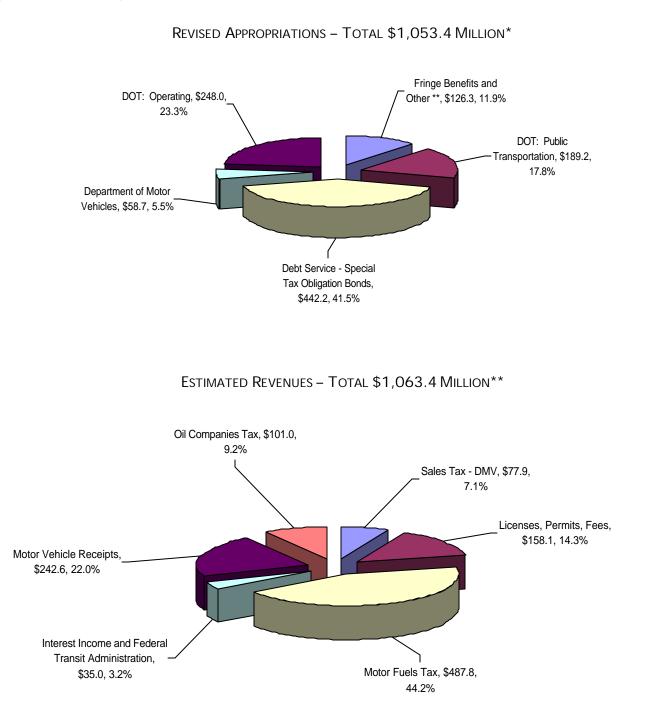

#### SPECIAL TRANSPORTATION FUND FY 2006-2007

(In Millions of Dollars)

\*Net Special Transportation Fund appropriations are \$1,053.4 million after an estimated lapse of \$11.0 million. Individual pie pieces will total \$1,064.4 million.

\*\*Net Special Transportation Fundrevenues are estimated at \$1,063.4 million. Refunds of Taxes are estimated at \$8.5 million, Transfers to Other Funds at \$27.3 million and Refunds of Payments at \$3.2 million. Pie pieces total \$1,102.4 million.

# SPECIAL TRANSPORTATION FUND - SUMMARY OF 2006-2007 RECOMMENDATIONS (In Millions)

| Unappropriated Surplus - 6/30/2006                                                                                                                                                                                                                                                                                                |                                                               | \$<br>130.5   |
|-----------------------------------------------------------------------------------------------------------------------------------------------------------------------------------------------------------------------------------------------------------------------------------------------------------------------------------|---------------------------------------------------------------|---------------|
| Projected 2006-2007 Revenues                                                                                                                                                                                                                                                                                                      |                                                               |               |
| Estimated 2006-2007 Revenue                                                                                                                                                                                                                                                                                                       |                                                               | \$<br>1,023.4 |
| Revenue Changes                                                                                                                                                                                                                                                                                                                   |                                                               | 40.0          |
| Available Resources - 2006-2007                                                                                                                                                                                                                                                                                                   |                                                               | \$<br>1,193.9 |
| Projected 2006-2007 Expenditure                                                                                                                                                                                                                                                                                                   |                                                               |               |
| Original Appropriation - 2006-2007                                                                                                                                                                                                                                                                                                |                                                               | \$<br>1,018.0 |
| Increase/Decrease<br>DOT - Rail Operations \$<br>DOT - Bus Operations<br>DOT - Other Expenses Deficiency Rollout<br>DOT - Increase Highway and Bridge Renewal Equipmen<br>DOT/DMV - Increased Energy Costs<br>DMV - Increased Safety & Security/Efficiency<br>DMV - Extending Part Time Branch Hours<br>Debt Service<br>All Other | 1.0<br>6.5<br>6.7<br>4.0<br>6.0<br>1.7<br>0.7<br>(0.3)<br>9.0 |               |
| Total Increases/(Decreases)                                                                                                                                                                                                                                                                                                       |                                                               | \$<br>35.4    |
| Total Projected Expenditures 2006-2007                                                                                                                                                                                                                                                                                            |                                                               | \$<br>1,053.4 |
| Projected Balance - 6/30/2007                                                                                                                                                                                                                                                                                                     |                                                               | \$<br>140.5   |

### SPECIAL TRANSPORTATION FUND REVENUE

(In Millions)

|                              |     | Actual             |    | Projected<br>Revenue<br>Current |    | Proposed<br>Revenue |    | Net<br>Projected          |          | Projected<br>Revenue<br>Current |    | Proposed<br>Revenue |    | Net<br>Projected          |
|------------------------------|-----|--------------------|----|---------------------------------|----|---------------------|----|---------------------------|----------|---------------------------------|----|---------------------|----|---------------------------|
| Taxes                        |     | Revenue<br>2004-05 |    | Rates<br>2005-06                |    | Changes<br>2005-06  |    | Revenue<br><u>2005-06</u> |          | Rates<br>2006-07                |    | Changes<br>2006-07  |    | Revenue<br><u>2006-07</u> |
| Motor Fuels Tax              | \$  |                    | \$ | 484.2                           | \$ | <u>2003-00</u><br>- | \$ | 484.2                     | \$       | 487.8                           | \$ | <u>2000-07</u>      | \$ | 487.8                     |
| Oil Companies Tax            | Ψ   | 13.0               | Ψ  | 43.5                            | Ψ  | -                   | Ψ  | 43.5                      | Ψ        | 61.0                            | Ψ  | 40.0                | Ψ  | 107.0                     |
| Sales Tax - DMV              |     | 69.7               |    | 73.7                            |    | _                   |    | 73.7                      |          | 77.9                            |    | -                   |    | 77.9                      |
| Total Taxes                  | \$  |                    | \$ | 601.4                           | \$ |                     | \$ |                           | \$       | 626.7                           | \$ | 40.0                | \$ | 666.7                     |
| Less Refunds of Taxes        |     | (8.3)              |    | (8.4)                           |    | -                   |    | (8.4)                     |          | (8.5)                           |    | -                   |    | (8.5)                     |
| Total - Taxes Less Refunds   | \$  | 558.2              | \$ | 593.0                           |    | -                   | \$ | 593.0                     | \$       | 618.2                           |    | 40.0                | \$ | 658.2                     |
|                              |     |                    |    |                                 |    |                     |    |                           |          |                                 |    |                     |    |                           |
| Other Sources                |     |                    |    |                                 |    |                     |    |                           |          |                                 |    |                     |    |                           |
| Motor Vehicle Receipts       | \$  | 233.9              | \$ | 237.8                           | \$ | -                   | \$ | 237.8                     | \$       | 242.6                           | \$ | -                   | \$ | 242.6                     |
| Licenses, Permits, Fees      |     | 155.1              |    | 156.5                           |    | -                   |    | 156.5                     |          | 158.1                           |    | -                   |    | 158.1                     |
| Interest Income              |     | 32.7               |    | 34.0                            |    | -                   |    | 34.0                      |          | 35.0                            |    | -                   |    | 35.0                      |
| Transfers From (To) Other Fu | nds | (37.2)             |    | (29.9)                          |    | -                   |    | (29.9)                    |          | (27.3)                          |    | -                   |    | (27.3)                    |
| Less Refunds of Payments     |     | (2.8)              |    | (3.1)                           |    |                     |    | (3.1)                     |          | (3.2)                           |    |                     |    | (3.2)                     |
| Total - Other Sources        | \$  | 381.6              | \$ | 395.3                           | \$ | -                   | \$ | 395.3                     | \$       | 405.2                           | \$ | -                   | \$ | 405.2                     |
|                              | ¢   | 000 0              | ¢  | 000 0                           | ¢  |                     | ¢  | 000.0                     | <b>~</b> | 1 000 4                         | ¢  | 40.0                | ¢  | 1 0 / 2 4                 |
| Total - STF Revenues         | \$  | 939.8              | \$ | 988.3                           | \$ | -                   | \$ | 988.3                     | \$       | 1,023.4                         | \$ | 40.0                | \$ | 1,063.4                   |