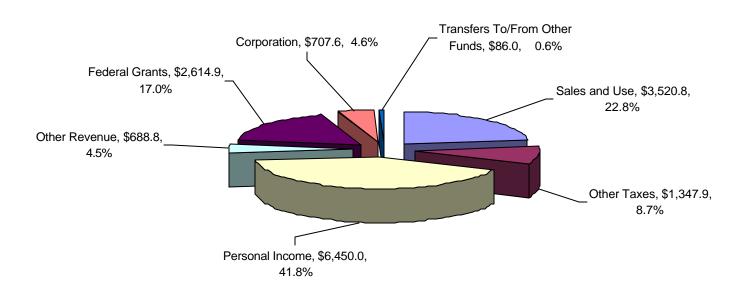

#### GENERAL FUND REVENUE (In Millions)

|                                  |                   | Projected      |                |                |
|----------------------------------|-------------------|----------------|----------------|----------------|
|                                  |                   | Revenue        | Proposed       | Net            |
|                                  | Actual            | Current        | Revenue        | Projected      |
|                                  | Revenue           | Rates          | Changes        | Revenue        |
| <u>Taxes</u>                     | <u>2004-05</u>    | <u>2005-06</u> | <u>2005-06</u> | <u>2005-06</u> |
| Personal Income Tax              | \$<br>5,570.7 \$  | 6,080.0 \$     | -              | \$<br>6,080.0  |
| Sales & Use Tax                  | 3,290.0           | 3,385.0        | -              | 3,385.0        |
| Corporation Tax                  | 678.7             | 751.3          | -              | 751.3          |
| Public Service Tax               | 196.8             | 219.4          | -              | 219.4          |
| Inheritance & Estate Tax         | 254.2             | 149.8          | -              | 149.8          |
| Insurance Companies Tax          | 257.2             | 265.3          | -              | 265.3          |
| Cigarettes Tax                   | 274.0             | 270.0          | -              | 270.0          |
| Real Estate Conveyance Tax       | 208.0             | 205.0          | -              | 205.0          |
| Oil Companies Tax                | 143.5             | 172.3          | -              | 172.3          |
| Alcoholic Beverages Tax          | 44.2              | 44.0           | -              | 44.0           |
| Admissions & Dues Tax            | 31.7              | 32.6           | -              | 32.6           |
| Miscellaneous Tax                | 39.2              | 146.4          |                | 146.4          |
| Total Taxes                      | \$<br>10,988.3 \$ | 11,721.1 \$    | -              | \$<br>11,721.1 |
| Less Refunds of Tax              | (681.3)           | (756.0)        | -              | (756.0)        |
| Less R&D Credit Exchange         | (8.9)             | (8.0)          |                | (8.0)          |
| Total - Taxes Less Refunds       | \$<br>10,298.1 \$ | 10,957.1 \$    | -              | \$<br>10,957.1 |
| Other Revenue                    |                   |                |                |                |
| Transfers-Special Revenue        | \$<br>273.9 \$    | 277.5 \$       | -              | \$<br>277.5    |
| Indian Gaming Payments           | 417.8             | 425.0          | -              | 425.0          |
| Licenses, Permits, Fees          | 143.2             | 155.0          | -              | 155.0          |
| Sales of Commodities             | 35.1              | 33.0           | -              | 33.0           |
| Rents, Fines, Escheats           | 170.7             | 53.0           | -              | 53.0           |
| Investment Income                | 15.3              | 40.0           | -              | 40.0           |
| Miscellaneous                    | 153.9             | 133.0          | -              | 133.0          |
| Less Refunds of Payments         | (0.4)             | (0.6)          |                | (0.6)          |
| Total - Other Revenue            | \$<br>1,209.7 \$  | 1,115.9 \$     | -              | \$<br>1,115.9  |
| Other Sources                    |                   |                |                |                |
| Federal Grants                   | \$<br>2,497.9 \$  | 2,564.0 \$     | -              | \$<br>2,564.0  |
| Transfer From Tobacco Settlement | 142.5             | 96.4           | -              | 96.4           |
| Transfers Other Funds            | (85.0)            | (127.3)        |                | (127.3)        |
| Total - Other Sources            | \$<br>2,555.4 \$  | 2,533.1 \$     | -              | \$<br>2,533.1  |
| Total - General Fund Revenues    | \$<br>14,063.3 \$ | 14,606.1 \$    | -              | \$<br>14,606.1 |

|    | Projected      |    |                |    |                |
|----|----------------|----|----------------|----|----------------|
|    | Revenue        |    | Proposed       |    | Net            |
|    | Current        |    | Revenue        |    | Projected      |
|    | Rates          |    | Changes        |    | Revenue        |
|    | <u>2006-07</u> |    | <u>2006-07</u> |    | <u>2006-07</u> |
| \$ | 6,450.0        | \$ | -              | \$ | 6,450.0        |
|    | 3,520.8        |    | -              |    | 3,520.8        |
|    | 751.3          |    | (43.7)         |    | 707.6          |
|    | 220.1          |    | (44.9)         |    | 175.2          |
|    | 139.7          |    | (34.1)         |    | 105.6          |
|    | 271.0          |    | -              |    | 271.0          |
|    | 266.0          |    | -              |    | 266.0          |
|    | 192.7          |    | -              |    | 192.7          |
|    | 153.4          |    | (40.0)         |    | 113.4          |
|    | 44.0           |    | -              |    | 44.0           |
|    | 33.3           |    | -              |    | 33.3           |
|    | 146.7          |    |                |    | 146.7          |
| \$ | 12,189.0       | \$ | (162.7)        | \$ | 12,026.3       |
|    | (819.5)        |    | 325.0          |    | (494.5)        |
|    | (10.0)         |    |                |    | (10.0)         |
| \$ | 11,359.5       | \$ | 162.3          | \$ | 11,521.8       |
|    |                |    |                |    |                |
| \$ | 280.0          | \$ |                | \$ | 280.0          |
| φ  | 435.6          | φ  | (435.6)        | φ  | 200.0          |
|    | 435.0          |    | (433.0)        |    | -<br>144.7     |
|    | 35.0           |    | -              |    | 35.0           |
|    | 44.0           |    | -              |    | 44.0           |
|    | 44.0<br>45.0   |    | -              |    | 44.0           |
|    | 45.0<br>140.1  |    | -              |    | 45.0<br>140.1  |
|    | (0.6)          |    | -              |    | (0.6)          |
| \$ | 1,123.8        | \$ | (435.6)        | ¢  | 688.2          |
| Ψ  | 1,123.0        | φ  | (433.0)        | φ  | 000.2          |
|    |                |    |                |    |                |
| \$ | 2,605.7        | \$ | 9.2            | \$ | 2,614.9        |
|    | 106.2          |    | -              |    | 106.2          |
|    | (33.3)         |    | 13.1           |    | (20.2)         |
| \$ | 2,678.6        | \$ | 22.3           | \$ | 2,700.9        |
|    |                |    |                |    |                |
| \$ | 15,161.9       | \$ | (251.0)        | \$ | 14,910.9       |

#### GENERAL FUND ESTIMATED REVENUES FY 2006-2007

(In Millions of Dollars)

\*Net Revenues are estimated at \$14,910.9 million. Refunds of Taxes are estimated at \$494.5 million, Refunds of Payments at \$0.6 million, and Research & Development Credit Exchange at \$10.0 million. Pie pieces total \$15,416.0 million.