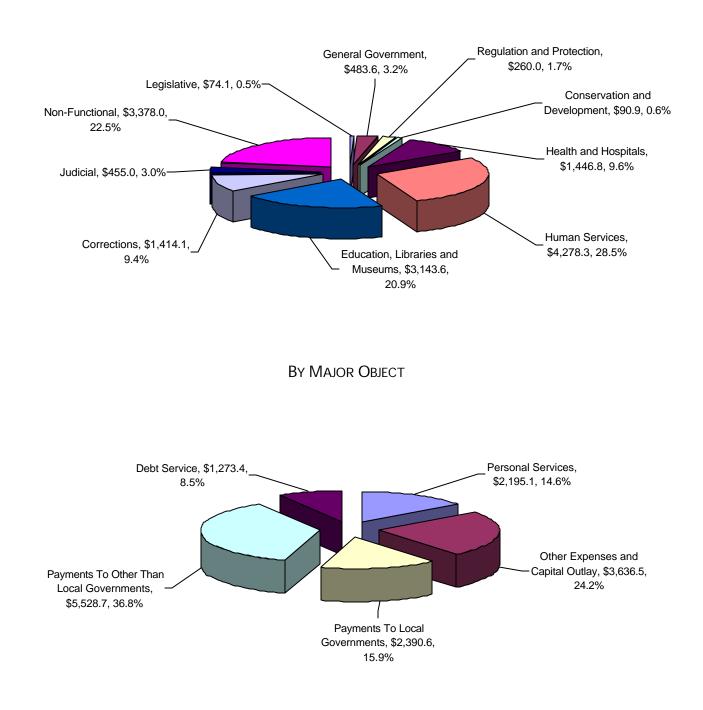

# SUMMARY OF PROPOSED APPROPRIATIONS BY FUNCTION OF GOVERNMENT (In Millions)

| (In Millions)                                         |                    |                    |
|-------------------------------------------------------|--------------------|--------------------|
|                                                       | 2004 2007          | 2006-2007          |
|                                                       | 2006-2007          | Revised            |
| GENERAL FUND                                          | Appropriated       | Recommended        |
| Legislative                                           | \$ 73.6            | \$ 74.1            |
| General Government                                    | 448.6              | 483.6              |
| Regulation and Protection                             | 225.9              | 255.7              |
| Conservation and Development                          | 87.9               | 90.9               |
| Health and Hospitals<br>Human Services                | 1,414.3<br>4,364.0 | 1,446.8<br>4,278.3 |
|                                                       |                    |                    |
| Education, Libraries & Musuems<br>Corrections         | 3,130.0<br>1,370.6 | 3,143.6<br>1,414.1 |
| Judicial                                              | 442.8              | 455.0              |
| Non Functional                                        | 3,302.0            | 3,382.3            |
| Total - General Fund Gross                            | \$ 14,859.7        | \$ 15,024.2        |
|                                                       |                    |                    |
| Less: Legislative Unallocated Lapses                  | (2.2)              | (2.2)              |
| Estimated Unallocated Lapses                          | (86.5)             | (86.5)             |
| General Personal Services and Other Expense Reduction | (25.0)             | (25.0)             |
| Centralize Business Operations                        | (1.0)              | 0.0                |
| TOTAL - General Fund Net                              | \$ 14,745.0        | \$ 14,910.5        |
| SPECIAL TRANSPORTATION FUND                           |                    |                    |
| General Government                                    | \$ 2.8             | \$ 2.8             |
| Regulation and Protection                             | 55.8               | 58.7               |
| Transportation                                        | 412.9              | 437.1              |
| Non-Functional                                        | 557.5              | 565.9              |
| Total - Special Transportation Fund Gross             | \$ 1,029.0         | \$ 1,064.4         |
| Less: Estimated Unallocated Lapses                    | (11.0)             | (11.0)             |
| TOTAL - Special Transportation Fund Net               | \$ 1,018.0         | \$ 1,053.4         |
| MASHANTUCKET PEQUOT AND MOHEGAN FUND                  |                    |                    |
| Non-Functional                                        | \$ 86.3            | \$ 0.0             |
| Total - Mashantucket Pequot Fund                      | \$ 86.3            | \$0.0              |
| SOLDIERS', SAILORS' AND MARINES' FUND                 |                    |                    |
| General Government                                    | \$ 0.3             | \$ 0.3             |
| Regulation and Protection                             | 0.3                | 0.0                |
| Human Services                                        | 3.4                | 3.4                |
| Total - Soldiers', Sailors' and Marines' Fund         | \$ 4.0             | \$3.7              |
| REGIONAL MARKET OPERATION FUND                        |                    |                    |
| Conservation and Development                          | \$ 0.8             | \$ 0.8             |
| Non-Functional                                        | 0.1                | 0.1                |
| Total - Regional Market Operation Fund                | \$ 0.9             | \$0.9              |
| BANKING FUND                                          |                    |                    |
| Regulation and Protection                             | \$ 16.8            | \$ 16.8            |
| Total - Banking Fund                                  | \$ 16.8            | \$ 16.8            |
| INSURANCE FUND                                        |                    |                    |
| Regulation and Protection                             | \$ 22.7            | \$ 22.5            |
| Total - Insurance Fund                                | \$ 22.7            | \$ 22.5            |
| CONSUMER COUNSEL AND PUBLIC UTILITY FUND              |                    |                    |
| Regulation and Protection                             | \$ 21.9            | \$ 21.7            |
| Total - Consumer Counsel and Public Utility Fund      | \$ 21.9            | \$ 21.7            |
| WORKERS' COMPENSATION FUND                            |                    |                    |
| Regulation and Protection                             | \$21.0             | \$ 20.7            |
| Total - Workers' Compensation Fund                    | \$ 21.0            | \$ 20.7            |
| CRIMINAL INJURIES COMPENSATION FUND                   |                    |                    |
| Judicial                                              | \$2.0              | \$2.0              |
| Total - Criminal Injuries Compensation Fund           | \$ 2.0             | \$ 2.0             |
| TOTAL NET APPROPRIATIONS - ALL FUNDS                  | \$ 15,938.5        | \$ 16,052.2        |
|                                                       |                    |                    |

### BY FUNCTION OF GOVERNMENT

\*Net General Fund appropriations are \$14,910.5 million after estimated lapses and savings totaling \$113.7 million. Individual pie pieces will total \$15,024.2 million.