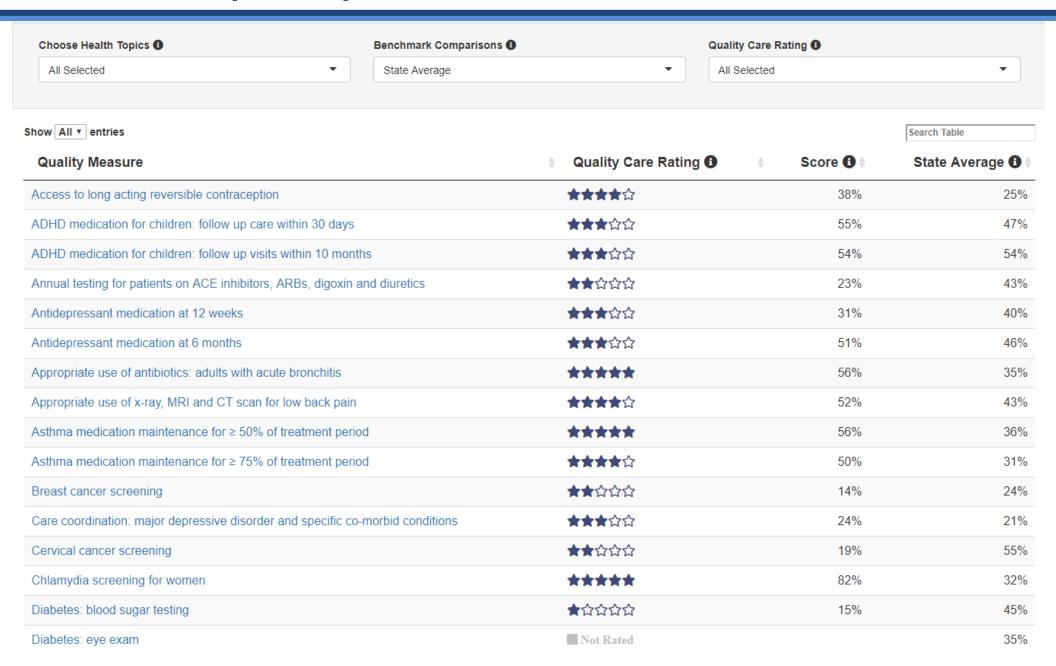

## Result Preview

#### **Result Validation**

- Performed multiple checks on results
  - Ratio of patients to providers across organizations
    - Variability noted but nothing was alarming
  - Compared number of attributed providers to numbers on organization lists
    - ➤ Four organizations looked different- more PCPs with no attributed patients- research into these four underway
  - Looked at plausibility of numbers in the denominators (people having a test or condition)
    - State level and by organization- all plausible
  - Compared state results to Hedis values (commercial PPO)