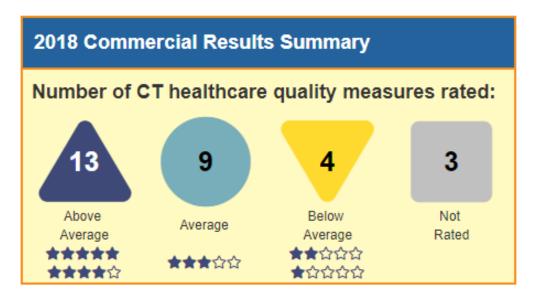

## Result Preview

#### **Result Validation**

- Performed multiple checks on results
  - Ratio of patients to providers across organizations
    - Variability noted but nothing was alarming
  - Compared number of attributed providers to numbers on organization lists
    - ➤ Four organizations looked different- more PCPs with no attributed patients- research into these four underway
  - Looked at plausibility of numbers in the denominators (people having a test or condition)
    - State level and by organization- all plausible
  - Compared state results to Hedis values (commercial PPO)