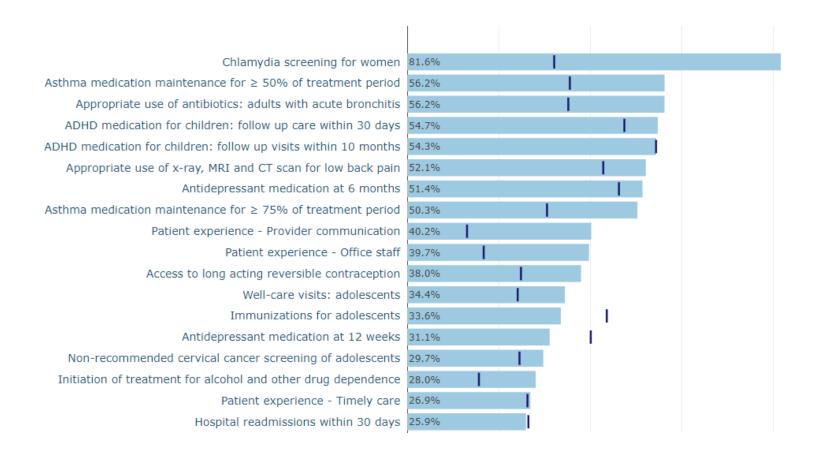

#### **Overall Results**

|                           | Opti<br>diab<br>ca | etes | Cervical<br>cancer<br>screening | Breast<br>cancer<br>screening | avoidance with acute | of   | Initiation of alcohol/drug treatment | Medication<br>management<br>for<br>asthma I | Medication<br>management<br>for<br>asthma II | Non-<br>recommended<br>cervical cancer<br>screening<br>(adol) | Anti-<br>depressant<br>med mgmt<br>12-week | Anti-depressant<br>med mgmt<br>6-month |
|---------------------------|--------------------|------|---------------------------------|-------------------------------|----------------------|------|--------------------------------------|---------------------------------------------|----------------------------------------------|---------------------------------------------------------------|--------------------------------------------|----------------------------------------|
| AN Average Rate           | 1                  | 89.4 | 80.8                            | 83.3                          | 30.8                 | 11.9 | 36.0                                 | 72.8                                        | 49.6                                         | 0.85                                                          | 74.4                                       | 54.7                                   |
| Non AN Average Rate       | ) {                | 85.4 | 79.6                            | 78.4                          | 31.9                 | 13.8 | 38.1                                 | 72.0                                        | 49.6                                         | 1.48                                                          | 70.5                                       | 52.1                                   |
| Overall Attributed to PCP | <b>4</b>           | 88.0 | 80.3                            | 81.6                          | 31.2                 | 12.7 | 36.9                                 | 72.5                                        | 49.6                                         | 1.09                                                          | 72.9                                       | 53.7                                   |
| Unattribute               |                    | 12.9 | 17.7                            | 11.0                          | 30.7                 | 17.8 | 38.5                                 | 70.6                                        | 43.7                                         | 0.06                                                          | 64.3                                       | 41.9                                   |
| Overall State             |                    | 73.1 | 66.0                            | 64.2                          | 31.1                 | 13.4 | 37.1                                 | 72.0                                        | 47.9                                         | 0.89                                                          | 72.3                                       | 52.9                                   |
| HEDIS Data                |                    | 89.8 | 73.2                            | 70.2                          | 29.7                 | 14.1 | 38.4                                 | 79.5                                        | 52.6                                         | 1.5                                                           | 68.1                                       | 52.9                                   |

#### **Preliminary takeaways:**

- AN and non AN rates very similar
  - ANs tend to out outperform non ANs on screening measures HbA1c, breast and cervical cancer
- Screening rates very low for patients not engaged with PCPs