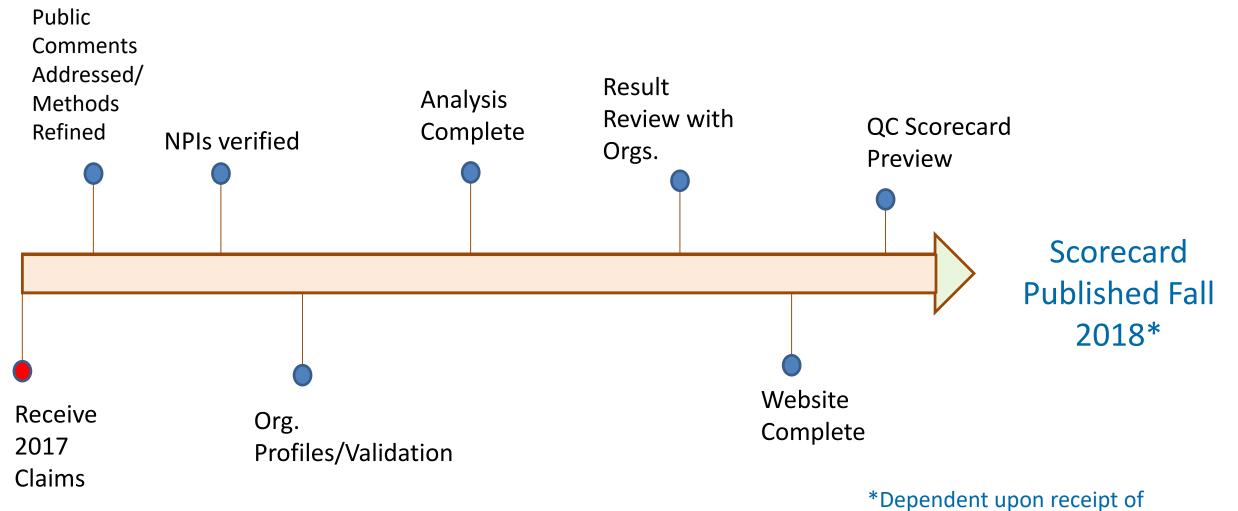

|               |
| Approval of Minutes                       | 5 min         |
|                                           |               |
| Purpose of Today's Meeting                | 5 min         |
|                                           |               |
| Public Scorecard Update                   | 90 min        |
|                                           |               |
| Looking Ahead – Endorsement and Alignment | 10 min        |
|                                           |               |
| Next steps and Adjournment                | 5 min         |



2 minutes per comment



## Approval of the Minutes



# Purpose of Today's Meeting



## Public Scorecard



### Agenda: Online Healthcare Scorecard





## Status Update (1 of 7)- workflow



remaining 2017 claims from APCD

## Status Update (2 of 7) – Design Subgroup

- Continued website development with input from design subgroup
- Held two meetings & additional content review exercise
  - Health topic search options for finding related measures:
    - Women's Health
       Child & Adolescent Health
       Care Coordination
       Preventive Care
       Diabetes
       Behavioral Health
       Appropriate Use of Antibiotics and Screening Tests
       Patient Experience
       Medications

## Status Update (3 of 7) – Design Subgroup

- Assignment of measures to health topics
- Measure labels & hover definition modifications
- Summary Results Display (placement of options to customize results display and instructions, appearance, usefulness of data presentation & description)