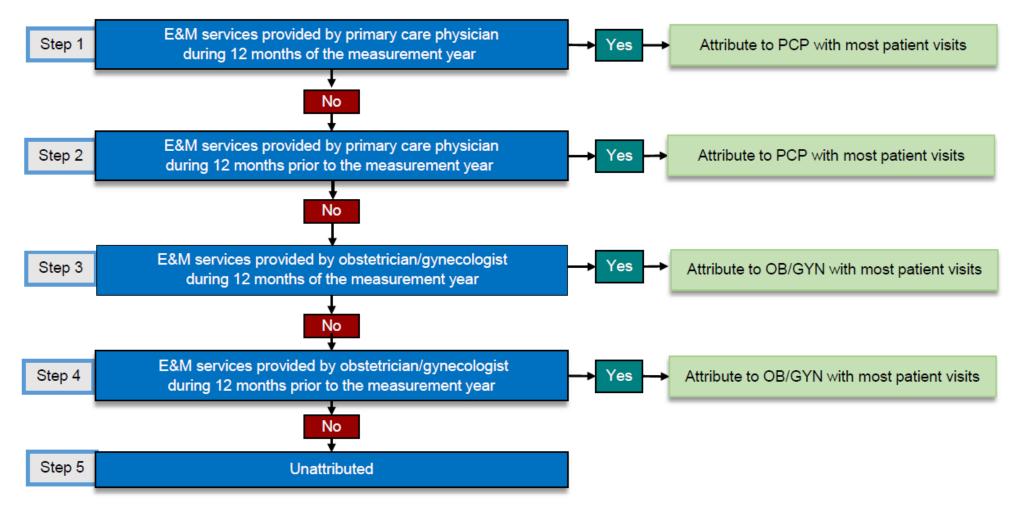

#### Attribution Results (1 of 4)

• Attribution logic has been coded and run on FY 2016 data

**Patient Attribution Flow Chart** 

#### Attribution Results (4 of 4)

#### Attribution Flowchart.png

#### Attribution results (3 of 4)