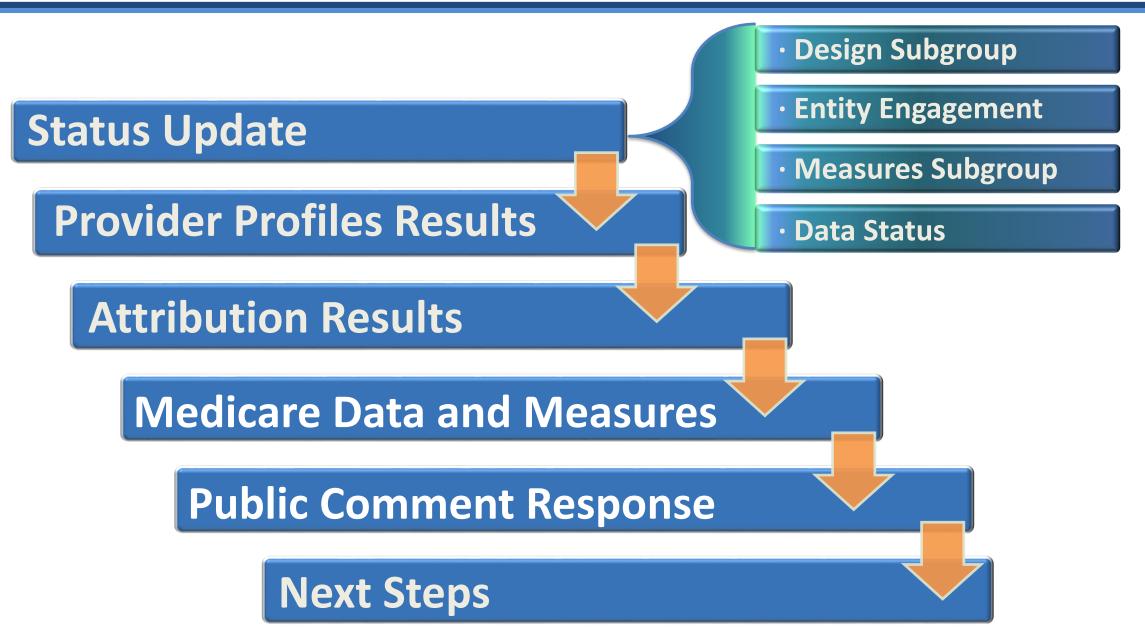

| 5 min         |
|                                           |               |
| Approval of Minutes                       | 5 min         |
|                                           |               |
| Purpose of Today's Meeting                | 5 min         |
|                                           |               |
| Public Scorecard Update                   | 90 min        |
|                                           |               |
| Looking Ahead – Endorsement and Alignment | 10 min        |
|                                           |               |
| Next steps and Adjournment                | 5 min         |



2 minutes per comment



## Approval of the Minutes



# Purpose of Today's Meeting



## Public Scorecard



### Agenda: Online Healthcare Scorecard





## Status Update (1 of 7)- workflow



remaining 2017 claims from APCD

## Status Update (2 of 7) – Design Subgroup

- Continued website development with input from design subgroup
- Held two meetings & additional content review exercise
  - Health topic search options for finding related measures:
    - Women's Health
       Child & Adolescent Health
       Care Coordination
       Preventive Care
       Diabetes
       Behavioral Health
       Appropriate Use of Antibiotics and Screening Tests
       Patient Experience
       Medications

## Status Update (3 of 7) – Design Subgroup

- Assignment of measures to health topics
- Measure labels & hover definition modifications
- Summary Results Display (placement of options to customize results display and instructions, appearance, usefu