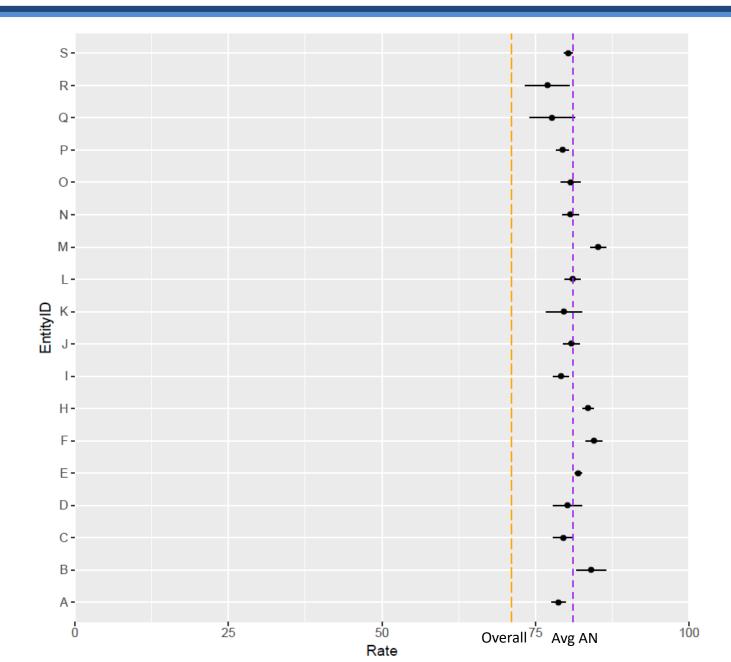

#### **Initial Measure Calculations – Breast Cancer Screening (2 of 5)**

|                  |           |             |      | Confidence | e interval |
|------------------|-----------|-------------|------|------------|------------|
| Advanced network | Numerator | Denominator | Rate | LL         | UL         |
| А                | 3728      | 4735        | 78.7 | 77.6       | 79.9       |
| В                | 771       | 917         | 84.1 | 81.7       | 86.5       |
| С                | 1855      | 2332        | 79.6 | 77.9       | 81.2       |
| D                | 873       | 1088        | 80.2 | 77.9       | 82.6       |
| E                | 13438     | 16393       | 82.0 | 81.4       | 82.6       |
| F                | 2392      | 2830        | 84.5 | 83.2       | 85.9       |
| G                | *         | *           | *    | *          | *          |
| Н                | 6106      | 7308        | 83.6 | 82.7       | 84.4       |
| I                | 3191      | 4030        | 79.2 | 77.9       | 80.4       |
| J                | 2629      | 3251        | 80.9 | 79.5       | 82.2       |
| K                | 599       | 752         | 79.7 | 76.8       | 82.5       |
| L                | 3018      | 3722        | 81.1 | 79.8       | 82.3       |
| Μ                | 2509      | 2944        | 85.2 | 83.9       | 86.5       |
| Ν                | 2881      | 3570        | 80.7 | 79.4       | 82.0       |
| 0                | 1967      | 2436        | 80.8 | 79.2       | 82.3       |
| Р                | 4824      | 6075        | 79.4 | 78.4       | 80.4       |
| Q                | 383       | 493         | 77.7 | 74.0       | 81.4       |
| R                | 401       | 521         | 77.0 | 73.4       | 80.6       |
| S                | 10061     | 12520       | 80.4 | 79.7       | 81.1       |