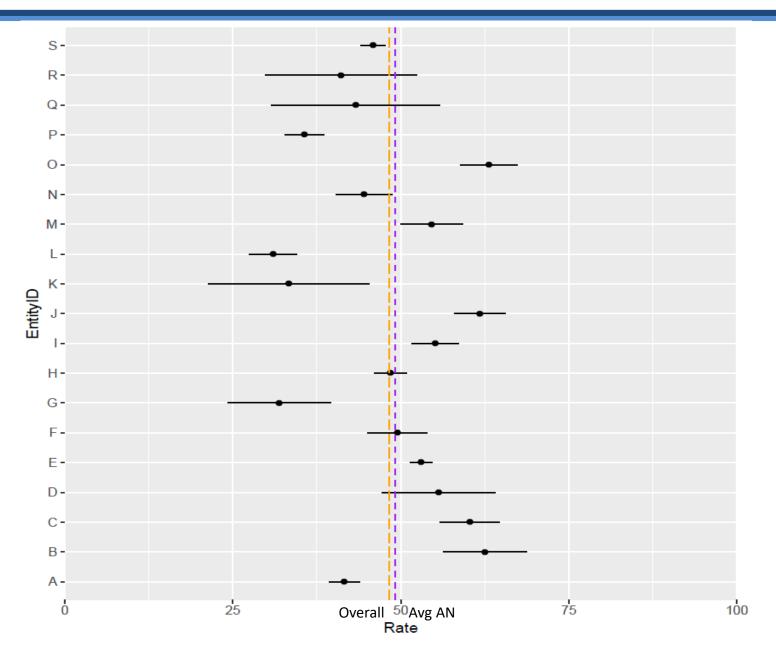

#### **Initial Measure Calculations – Breast Cancer Screening (2 of 5)**

|                  |           |             |      | Confidence | e interval |
|------------------|-----------|-------------|------|------------|------------|
| Advanced network | Numerator | Denominator | Rate | LL         | UL         |
| А                | 3728      | 4735        | 78.7 | 77.6       | 79.9       |
| В                | 771       | 917         | 84.1 | 81.7       | 86.5       |
| С                | 1855      | 2332        | 79.6 | 77.9       | 81.2       |
| D                | 873       | 1088        | 80.2 | 77.9       | 82.6       |
| E                | 13438     | 16393       | 82.0 | 81.4       | 82.6       |
| F                | 2392      | 2830        | 84.5 | 83.2       | 85.9       |
| G                | *         | *           | *    | *          | *          |
| Н                | 6106      | 7308        | 83.6 | 82.7       | 84.4       |
| I                | 3191      | 4030        | 79.2 | 77.9       | 80.4       |
| J                | 2629      | 3251        | 80.9 | 79.5       | 82.2       |
| K                | 599       | 752         | 79.7 | 76.8       | 82.5       |
| L                | 3018      | 3722        | 81.1 | 79.8       | 82.3       |
| Μ                | 2509      | 2944        | 85.2 | 83.9       | 86.5       |
| Ν                | 2881      | 3570        | 80.7 | 79.4       | 82.0       |
| 0                | 1967      | 2436        | 80.8 | 79.2       | 82.3       |
| Р                | 4824      | 6075        | 79.4 | 78.4       | 80.4       |
| Q                | 383       | 493         | 77.7 | 74.0       | 81.4       |
| R                | 401       | 521         | 77.0 | 73.4       | 80.6       |
| S                | 10061     | 12520       | 80.4 | 79.7       | 81.1       |

\* Numbers are too small for computation of confidence interval.