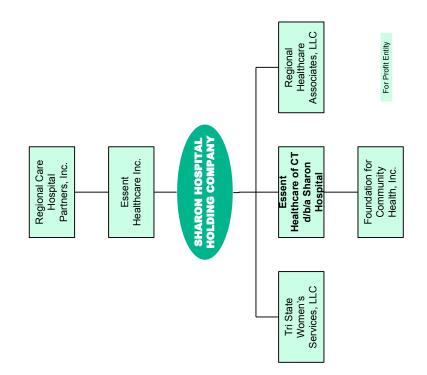

|                                                                   |                                                                                                                                                  |

# APPENDIX Z: CORPORATE AFFILIATIONS BETWEEN HOSPITALS





#### APPENDIX AA: HEALTH SYSTEM CHARTS OF ORGANIZATION





For Profit Entity





## APPENDIX AA: HEALTH SYSTEM CHARTS OF ORGANIZATION



107



For Profit Entity





























This page has been intentionally left blank.

Average Payment Period: the average number of days that are required to meet current liabilities. A lower number of days is favorable, since it indicates a more favorable liquidity position.

**Bad Debts:** the income lost to the hospital because patients who were billed and from whom payment was expected did not pay amounts owed to the hospital for services provided. Bad debts net of recoveries will result in bad debt expense, if after reasonable collection efforts are made, the hospital determines that the accounts are uncollectible.

**Case Mix Index:** the arithmetic mean of the Medicare diagnosis related group case weights assigned to each inpatient discharge for a hospital during the fiscal year. The case mix index is calculat