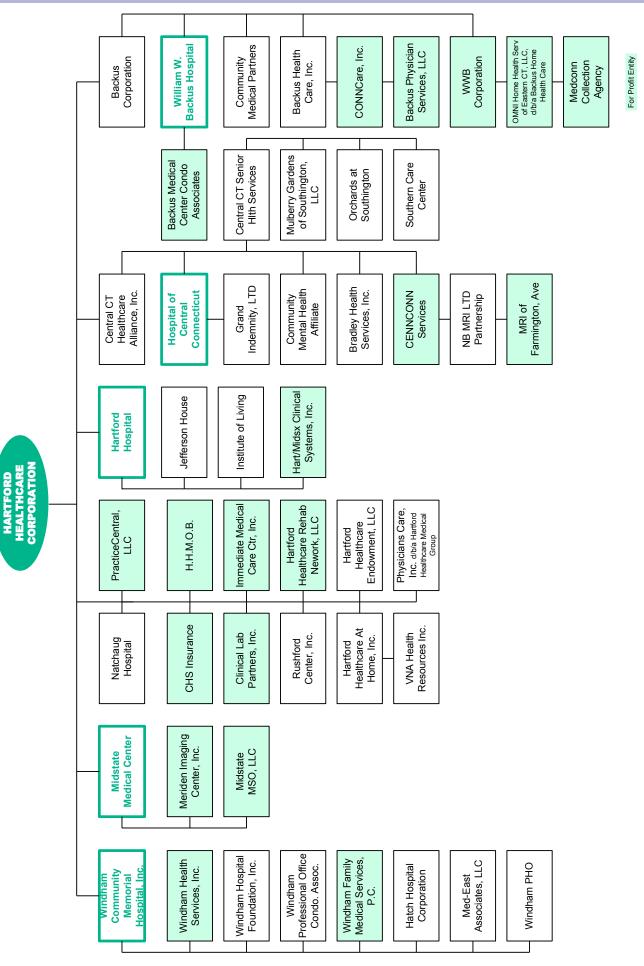

|                                                                   |                                                                                                                                                  |

# APPENDIX Z: CORPORATE AFFILIATIONS BETWEEN HOSPITALS





#### APPENDIX AA: HEALTH SYSTEM CHARTS OF ORGANIZATION





For Profit Entity





## APPENDIX AA: HEALTH SYSTEM CHARTS OF ORGANIZATION



107



For Profit Entity





























This page has been intentionally left blank.

Average Payment Period: the average number of days that are required to meet current liabilities. A lower number of days is favorable, since it indicates a more favorable liquidity position.

**Bad Debts:** the income lost to the hospital because patients who were billed and from whom payment was expected did not pay amounts owed to the hospital for services provided. Bad debts net of recoveries will result in bad debt expense, if after reasonable collection efforts are made, the hospital determines that the accounts are uncollectible.

**Case Mix Index:** the arithmetic mean of the Medicare diagnosis related group case weights assigned to each inpatient discharge for a hospital during the