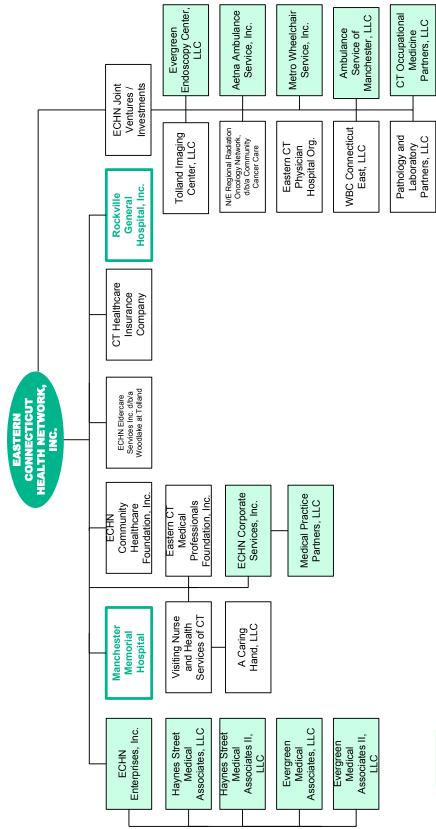

|                                                                   |                                                                                                                                                  |

# APPENDIX Z: CORPORATE AFFILIATIONS BETWEEN HOSPITALS





#### APPENDIX AA: HEALTH SYSTEM CHARTS OF ORGANIZATION





For Profit Entity





## APPENDIX AA: HEALTH SYSTEM CHARTS OF ORGANIZATION



107



For Profit Entity





























This page has been intentionally left blank.

Average Payment Period: the average number of days that are required to meet current liabilities. A lower number of days is favorable, since it indicates a more favorable liquidity position.

**Bad Debts:** the income lost to the hospital because patients who were billed and from whom payment was expected did not pay amounts owed to the hospital for services provided. Bad debts net of recoveries will result in bad debt expense, if after reasonable collection efforts are made, the hospital determines that the accounts are uncollectible.

**Case Mix Index:** the arithmetic mean of the Medicare diagnosis related gr