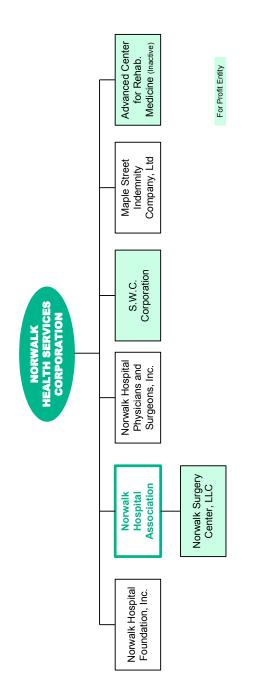

|                                                                   |                                                                                                                                                  |

# APPENDIX Z: CORPORATE AFFILIATIONS BETWEEN HOSPITALS





#### APPENDIX AA: HEALTH SYSTEM CHARTS OF ORGANIZATION





For Profit Entity





## APPENDIX AA: HEALTH SYSTEM CHARTS OF ORGANIZATION



107



For Profit Entity





























This page has been intentionally left blank.

Average Payment Period: the average number of days that are required to meet current liabilities. A lower number of days is favorable, since it indicates a more favorable liquidity position.

**Bad Debts:** the income lost to the hospital because patients who were billed and from whom payment was expected did not pay amounts owed to the hospital for services provided. Bad debts net of recoveries will result in bad debt expense, if after reasonable collection efforts are made, the hospital determines that the accounts are uncollectible.

**Case Mix Index:** the arithmetic mean of the Medicare diagnosis related group case weights assigned to each inpatient discharge for a hospital during the fiscal year. The case mix index is