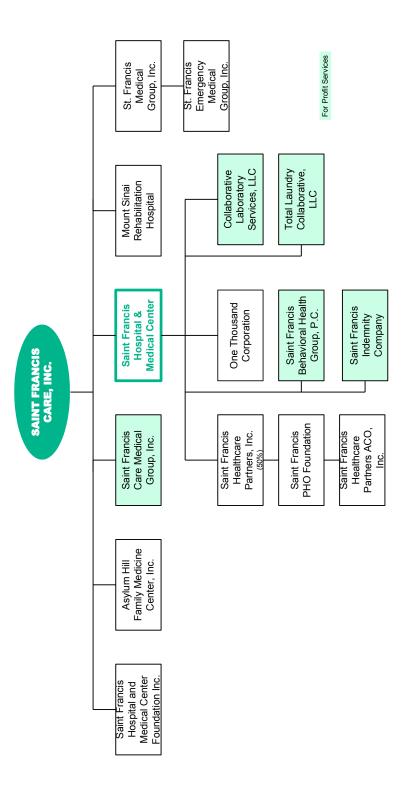

|                                                                   |                                                                                                                                                  |

# APPENDIX Z: CORPORATE AFFILIATIONS BETWEEN HOSPITALS





#### APPENDIX AA: HEALTH SYSTEM CHARTS OF ORGANIZATION





For Profit Entity





## APPENDIX AA: HEALTH SYSTEM CHARTS OF ORGANIZATION



107



For Profit Entity





























This page has been intentionally left blank.

Average Payment Period: the average number of days that are required to meet current liabilities. A lower number of days is favorable, since it indicates a more favorable liquidity position.

**Bad Debts:** the income lost to the hospital because patients who were billed and from whom payment was expected did not pay amounts owed to the hospital for services provided. Bad debts net of recoveries will result in bad debt expense, if after reasonable collection efforts are made, the hospital determines that the accounts are uncollectible.

**Case Mix Index:** the arithmetic mean of the Medicare diagnosis related group case weights assigned to each inpatient discharge for a hospital during the fiscal year. The case mix index is ca