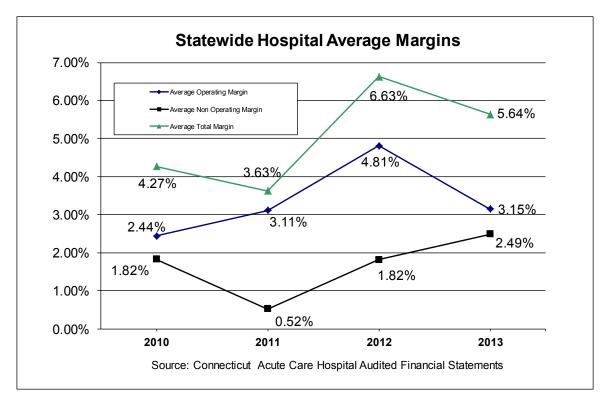

| \$9,732,308,510                  | \$10,489,070,740                 | \$10,320,211,997                 |
| Total Operating Expenses<br>Income/(Loss) from Operations             | \$8,985,335,744<br>\$229,351,464 | \$9,428,356,460<br>\$303,952,050 | \$9,975,496,976<br>\$513,573,764 | \$9,986,636,150<br>\$333,575,847 |
| Non Operating Revenue<br>Excess/(Deficiency) of Revenue over Expenses | \$171,260,050<br>\$400,611,514   | \$50,716,284<br>\$354,668,334    | \$194,372,819<br>\$707,946,583   | \$263,231,322<br>\$596,807,169   |

Source: Hospital Audited Financial Statements

**Figure 1** below shows the statewide hospital average operating, non-operating and total margins for the last four years, which illustrates changes in statewide hospital financial performance over this time frame.



While FY 2013 was not as profitable for hospitals as FY 2012, Connecticut's acute care hospitals' overall financial performance was still positive. Twenty four hospitals posted positive total margins in FY 2013, compared to 25 in FY 2012 (see Appendices J and M).

The statewide average total margin decreased slightly from 6.63% in FY 2012 to 5.64% in FY 2013. During FY 2013, just eleven hospitals reported a stronger or improved total margin than in FY 2012, including all three of the Yale system hospitals (Bridgeport Hospital, Greenwich Hospital and Yale-New Haven Hospital). This result is in stark contrast to the improvement between FY 2011 and FY 2012 when three-quarters of hospitals reported stronger total margins. Individual results ranged from a high of +12.5% (William W. Backus) to