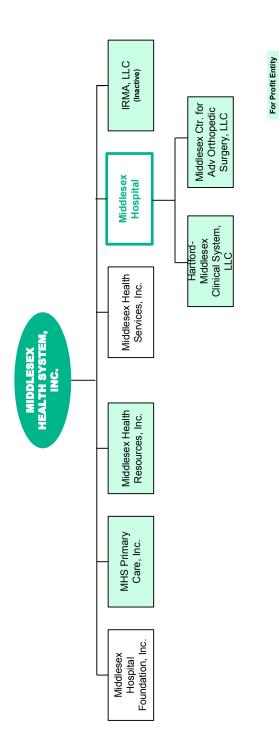

|                                                                   |                                                                                                                                                  |

# APPENDIX Z: CORPORATE AFFILIATIONS BETWEEN HOSPITALS





#### APPENDIX AA: HEALTH SYSTEM CHARTS OF ORGANIZATION





For Profit Entity





## APPENDIX AA: HEALTH SYSTEM CHARTS OF ORGANIZATION



107



For Profit Entity





























This page has been intentionally left blank.

Average Payment Period: the average number of days that are required to meet current liabilities. A lower number of days is favorable, since it indicates a more favorable liquidity position.

**Bad Debts:** the income lost to the hospital because patients who were billed and from whom payment was expected did not pay amounts owed to the hospital for services provided. Bad debts net of recoveries will result in bad debt expense, if after reasonable collection efforts are made, the hospital determines that the accounts are uncollectible.

**Case Mix Index:** the arithmetic mean of the Medicare diagnosis related group case weights assigned to each inpatient discharge for a hospital during the fiscal year. The case mix index