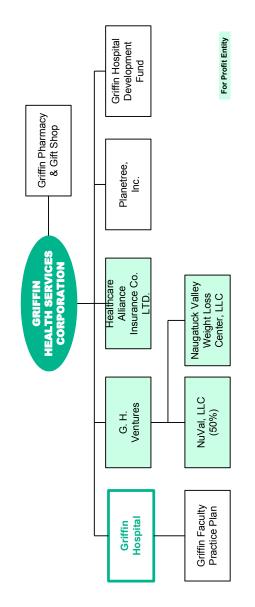

|                                                                   |                                                                                                                                                  |

# APPENDIX Z: CORPORATE AFFILIATIONS BETWEEN HOSPITALS





#### APPENDIX AA: HEALTH SYSTEM CHARTS OF ORGANIZATION





For Profit Entity





## APPENDIX AA: HEALTH SYSTEM CHARTS OF ORGANIZATION



107



For Profit Entity





























This page has been intentionally left blank.

Average Payment Period: the average number of days that are required to meet current liabilities. A lower number of days is favorable, since it indicates a more favorable liquidity position.

**Bad Debts:** the income lost to the hospital because patients who were billed and from whom payment was expected did not pay amounts owed to the hospital for services provided. Bad debts net of recoveries will result in bad debt expense, if after reasonable collection efforts are made, the hospital determines that the accounts are uncollectible.

**Case Mix Index:** the arithmetic mean of the Medicare diagnosis related group case weights assign