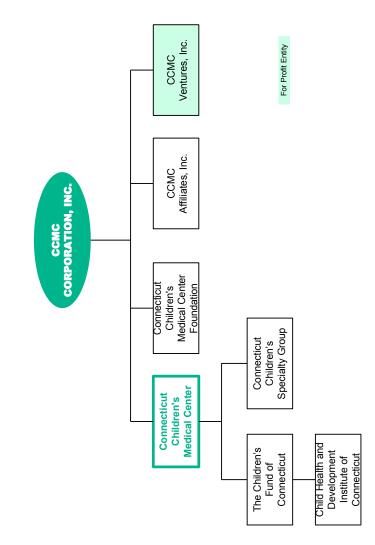

|                                                                   |                                                                                                                                                  |

# APPENDIX Z: CORPORATE AFFILIATIONS BETWEEN HOSPITALS





#### APPENDIX AA: HEALTH SYSTEM CHARTS OF ORGANIZATION





For Profit Entity





## APPENDIX AA: HEALTH SYSTEM CHARTS OF ORGANIZATION



107



For Profit Entity





























This page has been intentionally left blank.

Average Payment Period: the average number of days that are required to meet current liabilities. A lower number of days is favorable, since it indicates a more favorable liquidity position.

**Bad Debts:** the income lost to the hospital because patients who were billed and from whom payment was expected did not pay amounts owed to the hospital for services provided. Bad debts net of recoveries will result in bad debt expense, if after reasonable collection efforts are made, the hospital determines that the accounts are uncollectible.

**Case Mix Index