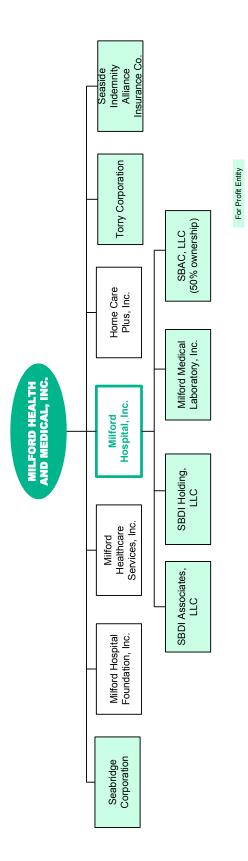

|                                                                   |                                                                                                                                                  |

# APPENDIX Z: CORPORATE AFFILIATIONS BETWEEN HOSPITALS





#### APPENDIX AA: HEALTH SYSTEM CHARTS OF ORGANIZATION





For Profit Entity





## APPENDIX AA: HEALTH SYSTEM CHARTS OF ORGANIZATION



107



For Profit Entity





























This page has been intentionally left blank.

Average Payment Period: the average number of days that are required to meet current liabilities. A lower number of days is favorable, since it indicates a more favorable liquidity position.

**Bad Debts:** the income lost to the hospital because patients who were billed and from whom payment was expected did not pay amounts owed to the hospital for services provided. Bad debts net of recoveries will result in bad debt expense, if after reasonable collection efforts are made, the hospital determines that the accounts are uncollectible.

**Case Mix Index:** the arithmetic mean of the Medicare diagnosis related group case weights assigned to each inpatient discharge for a hospital during the fiscal year. The case mix index i