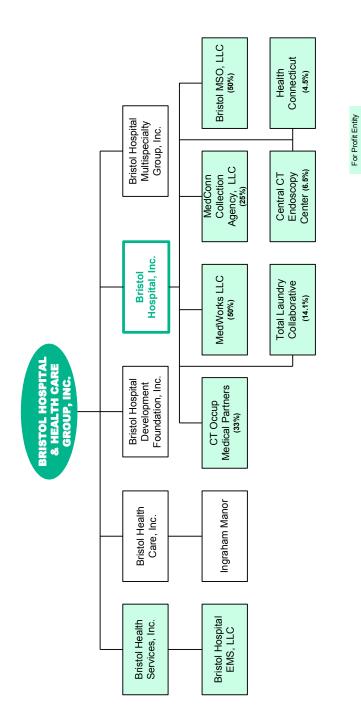

|                                                                   |                                                                                                                                                  |

# APPENDIX Z: CORPORATE AFFILIATIONS BETWEEN HOSPITALS





#### APPENDIX AA: HEALTH SYSTEM CHARTS OF ORGANIZATION





For Profit Entity





## APPENDIX AA: HEALTH SYSTEM CHARTS OF ORGANIZATION



107



For Profit Entity





























This page has been intentionally left blank.

Average Payment Period: the average number of days that are required to meet current liabilities. A lower number of days is favorable, since it indicates a more favorable liquidity position.

**Bad Debts:** the income lost to the hospital because patients who were billed and from whom payment was expected did not pay amounts owed to the hospital for services provided. Bad debts net of recoveries will result in bad debt expense, if after reasonable collection efforts are made, the hospital determines that the accounts are uncollectible.

**Case Mix Ind