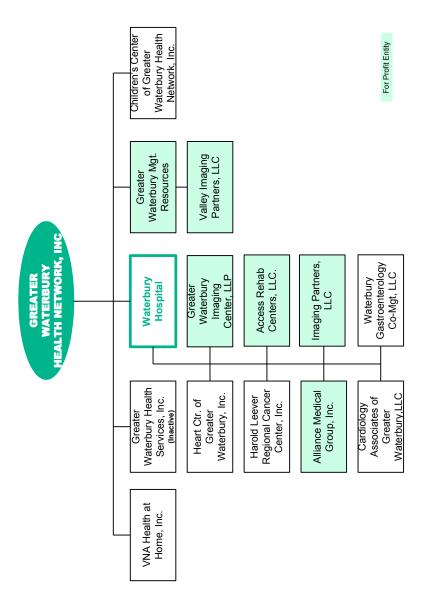

|                                                                   |                                                                                                                                                  |

# APPENDIX Z: CORPORATE AFFILIATIONS BETWEEN HOSPITALS





#### APPENDIX AA: HEALTH SYSTEM CHARTS OF ORGANIZATION





For Profit Entity





## APPENDIX AA: HEALTH SYSTEM CHARTS OF ORGANIZATION



107



For Profit Entity





























This page has been intentionally left blank.

Average Payment Period: the average number of days that are required to meet current liabilities. A lower number of days is favorable, since it indicates a more favorable liquidity position.

**Bad Debts:** the income lost to the hospital because patients who were billed and from whom payment was expected did not pay amounts owed to the hospital for services provided. Bad debts net of recoveries will result in bad debt expense, if after reasonable collection efforts are made, the hospital determines that the accounts are uncollectible.

**Case Mix Index:** the arithmetic mean of the Medicare diagnosis related group case weights assi