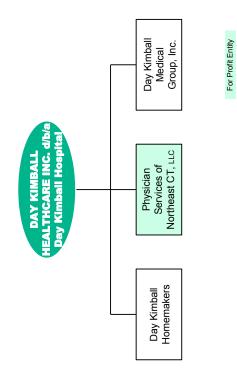

|                                                                   |                                                                                                                                                  |

# APPENDIX Z: CORPORATE AFFILIATIONS BETWEEN HOSPITALS





#### APPENDIX AA: HEALTH SYSTEM CHARTS OF ORGANIZATION





For Profit Entity





## APPENDIX AA: HEALTH SYSTEM CHARTS OF ORGANIZATION



107



For Profit Entity





























This page has been intentionally left blank.

Average Payment Period: the average number of days that are required to meet current liabilities. A lower number of days is favorable, since it indicates a more favorable liquidity position.

**Bad Debts:** the income lost to the hospital because patients who were billed and from whom payment was expected did not pay amounts owed to the hospital for services provided. Bad debts net of recoveries will result in bad debt expense, if after reasonable collection efforts are made, the hospital determines that the accounts are uncollectible.

**Case Mix Index:** the arithmetic mean of the Medicare diagnosis related