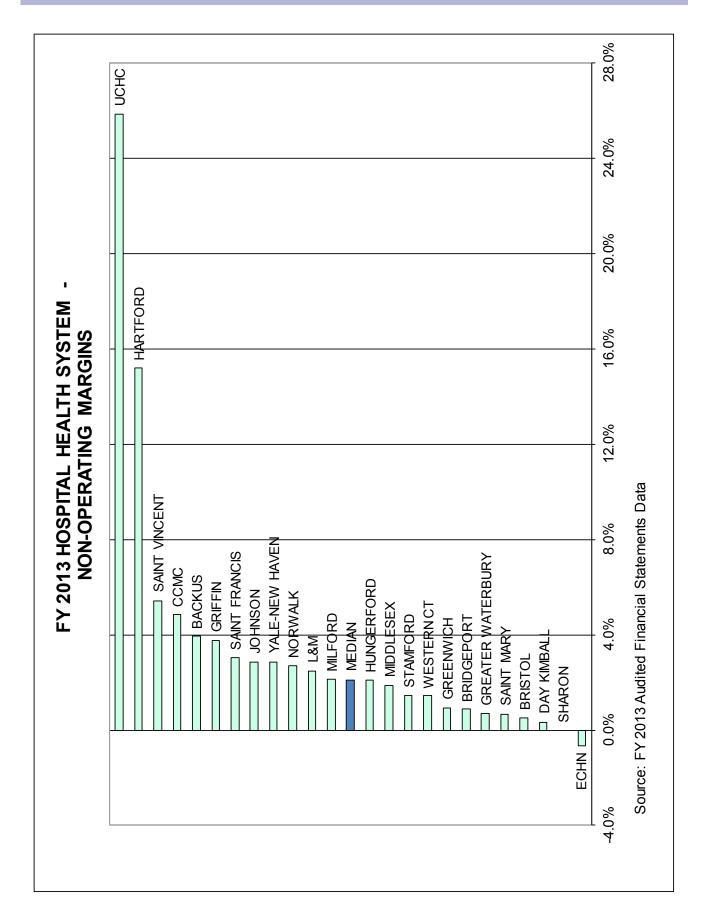

| 5.80%                                                                         |
| STATEWIDE MEDIAN                                                                             | 0.55%                                                                        | 2.11%                                                                    | 2.44%                                                                         |
| Source: FY 2013 Audited Financial Statements data from Hospital Reporting System Report 385. | ກ Hospital Reporting                                                         | System Report 385                                                        | ÷                                                                             |







| FY 2013 HOSPITAL HEALTH SYSTEM NET ASSETS DATA                                                                                                                                                                                                       | EM NET ASSETS                                                   | рата                                            |
|------------------------------------------------------------------------------------------------------------------------------------------------------------------------------------------------------------------------------------------------------|-----------------------------------------------------------------|-------------------------------------------------|
|