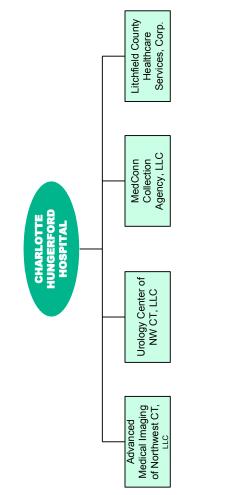

|                                                                   |                                                                                                                                                  |

# APPENDIX Z: CORPORATE AFFILIATIONS BETWEEN HOSPITALS





#### APPENDIX AA: HEALTH SYSTEM CHARTS OF ORGANIZATION





For Profit Entity





## APPENDIX AA: HEALTH SYSTEM CHARTS OF ORGANIZATION



107



For Profit Entity





























This page has been intentionally left blank.

Average Payment Period: the average number of days that are required to meet current liabilities. A lower number of days is favorable, since it indicates a more favorable liquidity position.

**Bad Debts:** the income lost to the hospital because patients who were billed and from whom payment was expected did not pay amounts owed to the hospital for services provided. Bad debts net of recoveries will result in bad debt expense, if after reasonable collection efforts are made, the hospital determines that the accounts are uncollectible.

**Case Mix Index:** the arithmetic mean of the Medicare diagnosis related group case weights assigned to each inpatient discharge for a hospital during the fiscal