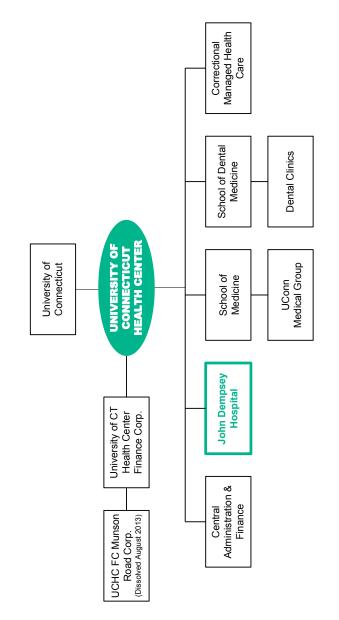

|                                                                   |                                                                                                                                                  |

# APPENDIX Z: CORPORATE AFFILIATIONS BETWEEN HOSPITALS





#### APPENDIX AA: HEALTH SYSTEM CHARTS OF ORGANIZATION





For Profit Entity





## APPENDIX AA: HEALTH SYSTEM CHARTS OF ORGANIZATION



107



For Profit Entity





























This page has been intentionally left blank.

Average Payment Period: the average number of days that are required to meet current liabilities. A lower number of days is favorable, since it indicates a more favorable liquidity position.

**Bad Debts:** the income lost to the hospital because patients who were billed and from whom payment was expected did not pay amounts owed to the hospital for services provided. Bad debts net of recoveries will result in bad debt expense, if after reasonable collection efforts are made, the hospital determines that the accounts are uncollectible.

**Case Mix Index:** the arithmetic mean of the Medicare diagnosis related group case weights assigned to each inpatient discharge for a hospital during the fiscal year. The case mix index is calculated b