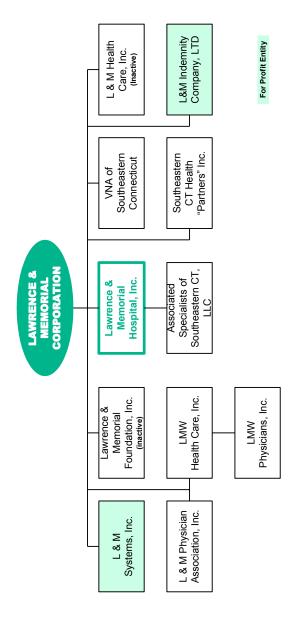

|                                                                   |                                                                                                                                                  |

# APPENDIX Z: CORPORATE AFFILIATIONS BETWEEN HOSPITALS





#### APPENDIX AA: HEALTH SYSTEM CHARTS OF ORGANIZATION





For Profit Entity





## APPENDIX AA: HEALTH SYSTEM CHARTS OF ORGANIZATION



107



For Profit Entity





























This page has been intentionally left blank.

Average Payment Period: the average number of days that are required to meet current liabilities. A lower number of days is favorable, since it indicates a more favorable liquidity position.

**Bad Debts:** the income lost to the hospital because patients who were billed and from whom payment was expected did not pay amounts owed to the hospital for services provided. Bad debts net of recoveries will result in bad debt expense, if after reasonable collection efforts are made, the hospital determines that the accounts are uncollectible.

**Case Mix Index:** the arithmetic mean of the Medicare diagnosis related group case weights assigned to each inpatient discharge for a hospital during the fiscal year. The case mix ind