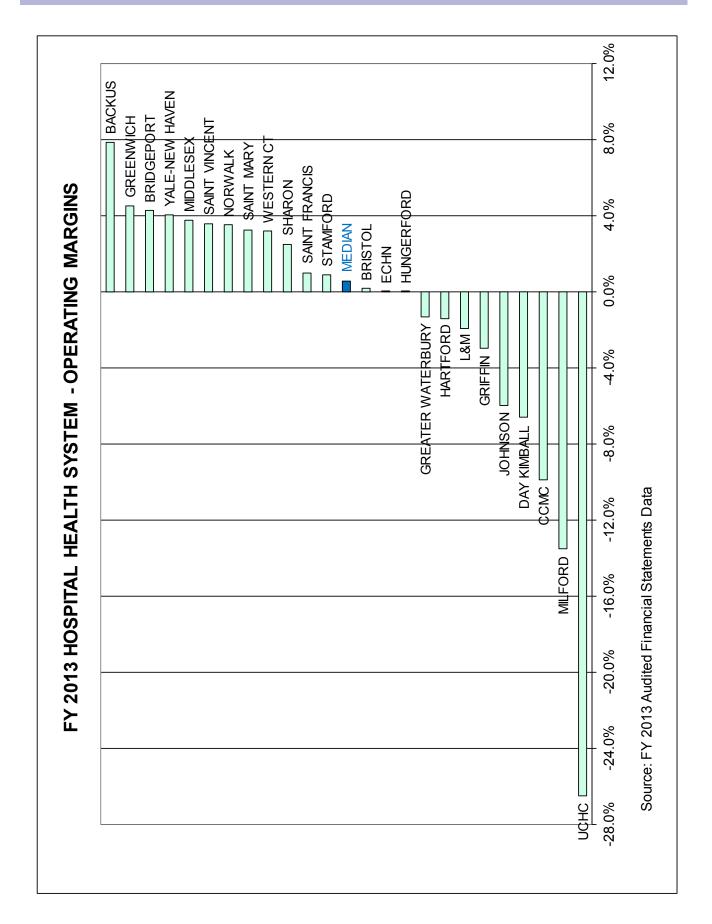

| 5.80%                                                                         |
| STATEWIDE MEDIAN                                                                             | 0.55%                                                                        | 2.11%                                                                    | 2.44%                                                                         |
| Source: FY 2013 Audited Financial Statements data from Hospital Reporting System Report 385. | ກ Hospital Reporting                                                         | System Report 385                                                        | ÷                                                                             |







| FY 2013 HOSPITAL HEALTH SYSTEM NET ASSETS DATA                                                                                                                                                                                                       | EM NET ASSETS                                                   | рата                                            |
|------------------------------------------------------------------------------------------------------------------------------------------------------------------------------------------------------------------------------------------------------|-----------------------------------------------------------------|-------------------------------------------------|
|