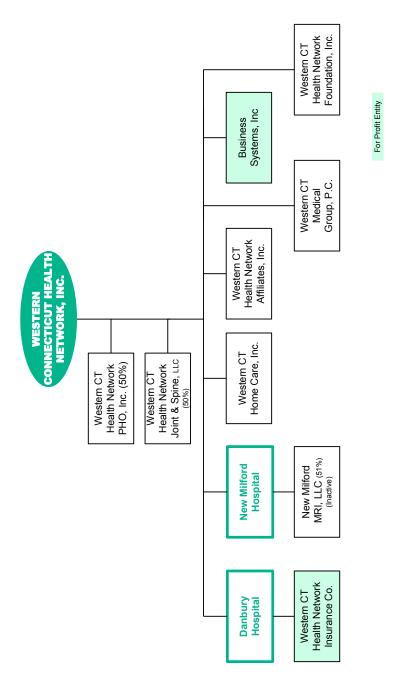

|                                                                   |                                                                                                                                                  |

# APPENDIX Z: CORPORATE AFFILIATIONS BETWEEN HOSPITALS





#### APPENDIX AA: HEALTH SYSTEM CHARTS OF ORGANIZATION





For Profit Entity





## APPENDIX AA: HEALTH SYSTEM CHARTS OF ORGANIZATION



107



For Profit Entity





























This page has been intentionally left blank.

Average Payment Period: the average number of days that are required to meet current liabilities. A lower number of days is favorable, since it indicates a more favorable liquidity position.

**Bad Debts:** the income lost to the hospital because patients who were billed and from whom payment was expected did not pay amounts owed to the hospital for services provided. Bad debts net of recoveries will result in bad debt expense, if after reasonable collection efforts are made, the hospital determines that the accounts are uncollectible.

**Case Mix Index:** the arithmetic mean of the Medicare diagnosis related group case weights assigned to each inpatient discharge for a hospital during the fiscal year. The case mix index is calculated by