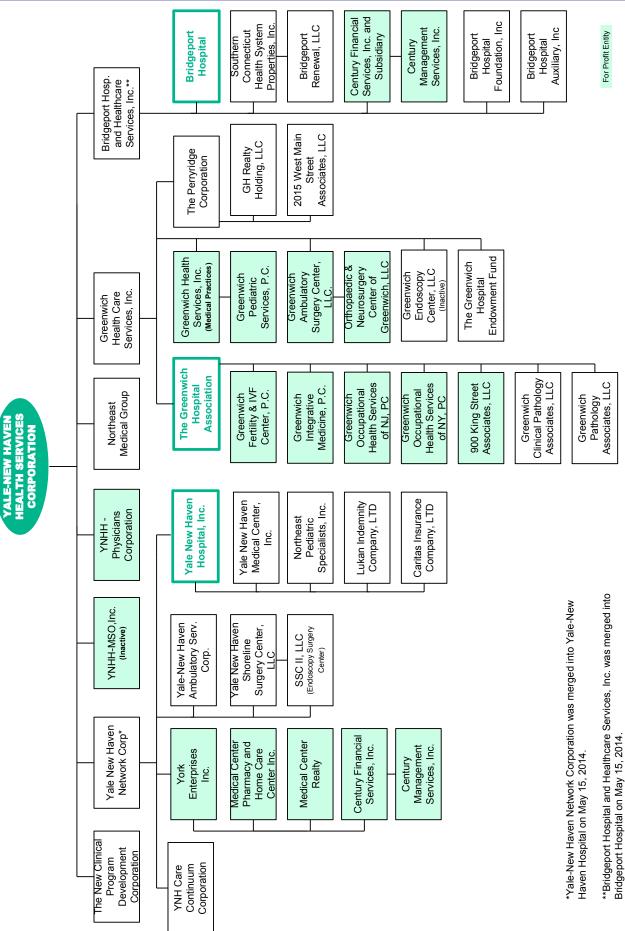

|                                                                   |                                                                                                                                                  |

# APPENDIX Z: CORPORATE AFFILIATIONS BETWEEN HOSPITALS





#### APPENDIX AA: HEALTH SYSTEM CHARTS OF ORGANIZATION





For Profit Entity





## APPENDIX AA: HEALTH SYSTEM CHARTS OF ORGANIZATION



107



For Profit Entity





























This page has been intentionally left blank.

Average Payment Period: the average number of days that are required to meet current liabilities. A lower number of days is favorable, since it indicates a more favorable liquidity position.

**Bad Debts:** the income lost to the hospital because patients who were billed and from whom payment was expected did not pay amounts owed to the hospital for services provided. Bad debts net of recoveries will result in bad debt expense, if after reasonable collection efforts are made, the hospital determines that the accounts are uncollectible.

**Case Mix Index:** the arithmetic mean of the Medicare diagnosis related group case weights assigned to each inpatient discharge for a hospital during the fiscal year. The case mix index is calculated by divi