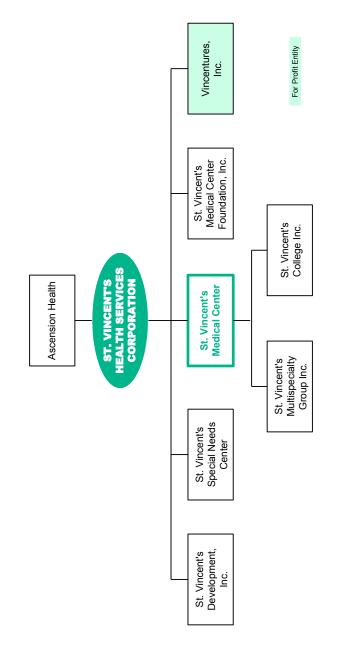

|                                                                   |                                                                                                                                                  |

# APPENDIX Z: CORPORATE AFFILIATIONS BETWEEN HOSPITALS





#### APPENDIX AA: HEALTH SYSTEM CHARTS OF ORGANIZATION





For Profit Entity





## APPENDIX AA: HEALTH SYSTEM CHARTS OF ORGANIZATION



107



For Profit Entity





























This page has been intentionally left blank.

Average Payment Period: the average number of days that are required to meet current liabilities. A lower number of days is favorable, since it indicates a more favorable liquidity position.

**Bad Debts:** the income lost to the hospital because patients who were billed and from whom payment was expected did not pay amounts owed to the hospital for services provided. Bad debts net of recoveries will result in bad debt expense, if after reasonable collection efforts are made, the hospital determines that the accounts are uncollectible.

**Case Mix Index:** the arithmetic mean of the Medicare diagnosis related group case weights assigned to each inpatient discharge for a hospital during the fiscal year. The case mix index is calcul