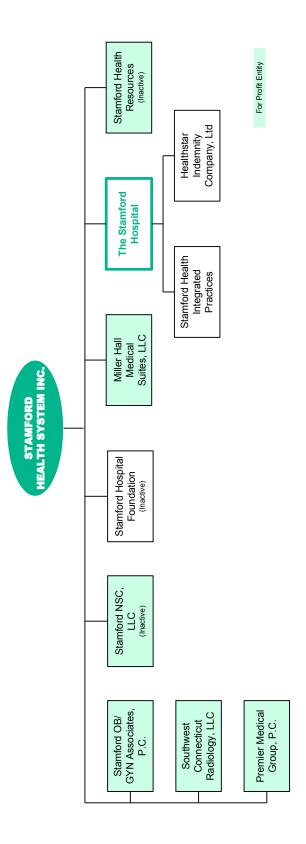

|                                                                   |                                                                                                                                                  |

# APPENDIX Z: CORPORATE AFFILIATIONS BETWEEN HOSPITALS





#### APPENDIX AA: HEALTH SYSTEM CHARTS OF ORGANIZATION





For Profit Entity





## APPENDIX AA: HEALTH SYSTEM CHARTS OF ORGANIZATION



107



For Profit Entity





























This page has been intentionally left blank.

Average Payment Period: the average number of days that are required to meet current liabilities. A lower number of days is favorable, since it indicates a more favorable liquidity position.

**Bad Debts:** the income lost to the hospital because patients who were billed and from whom payment was expected did not pay amounts owed to the hospital for services provided. Bad debts net of recoveries will result in bad debt expense, if after reasonable collection efforts are made, the hospital determines that the accounts are uncollectible.

**Case Mix Index:** the arithmetic mean of the Medicare diagnosis related group case weights assigned to each inpatient discharge for a hospital during the fiscal year. The case mix index is calculated