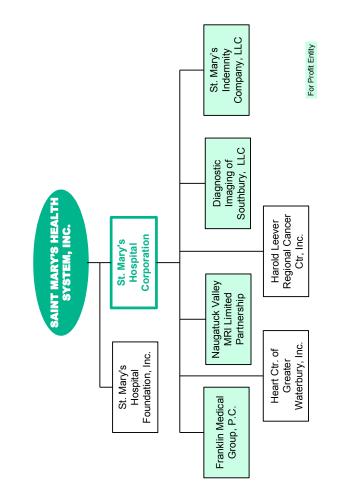

|                                                                   |                                                                                                                                                  |

# APPENDIX Z: CORPORATE AFFILIATIONS BETWEEN HOSPITALS





#### APPENDIX AA: HEALTH SYSTEM CHARTS OF ORGANIZATION





For Profit Entity





## APPENDIX AA: HEALTH SYSTEM CHARTS OF ORGANIZATION



107



For Profit Entity





























This page has been intentionally left blank.

Average Payment Period: the average number of days that are required to meet current liabilities. A lower number of days is favorable, since it indicates a more favorable liquidity position.

**Bad Debts:** the income lost to the hospital because patients who were billed and from whom payment was expected did not pay amounts owed to the hospital for services provided. Bad debts net of recoveries will result in bad debt expense, if after reasonable collection efforts are made, the hospital determines that the accounts are uncollectible.

**Case Mix Index:** the arithmetic mean of the Medicare diagnosis related group case weights assigned to each inpatient discharge for a hospital during the fiscal year. The case mix index is calc