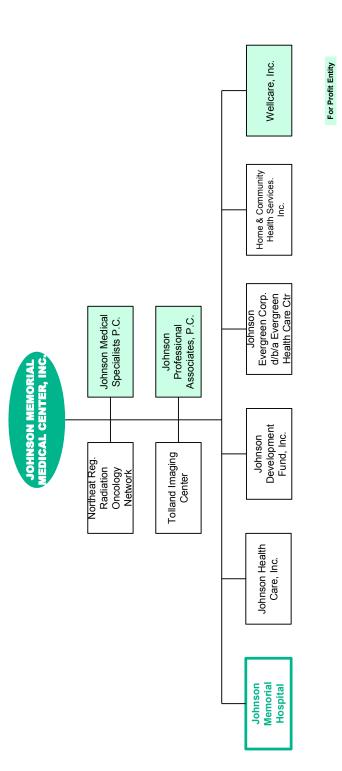

|                                                                   |                                                                                                                                                  |

# APPENDIX Z: CORPORATE AFFILIATIONS BETWEEN HOSPITALS





#### APPENDIX AA: HEALTH SYSTEM CHARTS OF ORGANIZATION





For Profit Entity





## APPENDIX AA: HEALTH SYSTEM CHARTS OF ORGANIZATION



107



For Profit Entity





























This page has been intentionally left blank.

Average Payment Period: the average number of days that are required to meet current liabilities. A lower number of days is favorable, since it indicates a more favorable liquidity position.

**Bad Debts:** the income lost to the hospital because patients who were billed and from whom payment was expected did not pay amounts owed to the hospital for services provided. Bad debts net of recoveries will result in bad debt expense, if after reasonable collection efforts are made, the hospital determines that the accounts are uncollectible.

**Case Mix Index:** the arithmetic mean of the Medicare diagnosis related group case weights assigned to each inpatient discharge for a hospital during the fiscal year. The case mix i