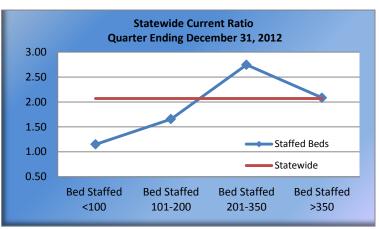

675 |  |
| Income/(Loss) From Operations | \$                           | 139,777   | \$              | 52,801         | \$              | 52,801    |  |
| Non-Operating Gain(Loss)      | \$                           | 73,448    | \$              | 52,801         | \$              | 52,801    |  |
| Net Income(Loss)              | \$                           | 213,225   | \$              | 105,603        | \$              | 105,603   |  |





**Notes:** Hospital Fiscal Year begins on October 1st, therefore Quarter 1 is the time period from October 1st - December 31st. Data reported is for 29 acute care general hospitals ONLY. Amounts shown are as filed amounts and have not been updated to reflect changes that may have been made in the DATABANK to a previous quarter(s) by the hospitals.



| Balance Sheet Data for Quarters Ending |                 |            |     |              |  |  |  |
|----------------------------------------|-----------------|------------|-----|--------------|--|--|--|
|                                        | 9/30/2012       |            | 1   | 12/31/2012   |  |  |  |
|                                        | (\$000 omitted) |            | (\$ | 000 omitted) |  |  |  |
| Current Assets                         | \$              | 3,554,985  | \$  | 3,560,686    |  |  |  |
| Long Term Investments                  | \$              | 950,187    | \$  | 973,231      |  |  |  |
| All Other Assets                       | \$              | 7,019,223  | \$  | 7,082,588    |  |  |  |
| Total Assets                           | \$              | 11,524,39