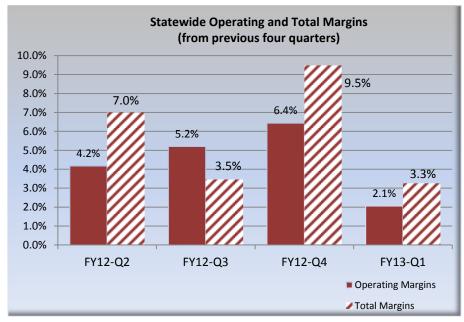

3   | \$              | 127,339        | \$              | 127,339   |  |
| Total Operating Revenue       | \$                           | 2,173,982 | \$              | 2,562,476      | \$              | 2,562,476 |  |
| Total Operating Expenses      | \$                           | 2,034,205 | \$              | 2,509,675      | \$              | 2,509,675 |  |
| Income/(Loss) From Operations | \$                           | 139,777   | \$              | 52,801         | \$              | 52,801    |  |
| Non-Operating Gain(Loss)      | \$                           | 73,448    | \$              | 52,801         | \$              | 52,801    |  |
| Net Income(Loss)              | \$                           | 213,225   | \$              | 105,603        | \$              | 105,603   |  |





**Notes:** Hospital Fiscal Year begins on October 1st, therefore Quarter 1 is the time period from October 1st - December 31st. Data reported is for 29 acute care general hospitals ONLY. Amounts shown are as filed amounts and have not been updated to reflect changes that may have been made in the DATABANK to a previous quarter(s) by the hospitals.



| Balance Sheet Data for Quarters Ending |                 |            |     |              |  |  |  |
|----------------------------------------|-----------------|------------|-----|--------------|--|--|--|
|                                        | 9/30/2012       |            | 1   | 12/31/2012   |  |  |  |
|                                        | (\$000 omitted) |            | (\$ | 000 omitted) |  |  |  |
| Current Assets