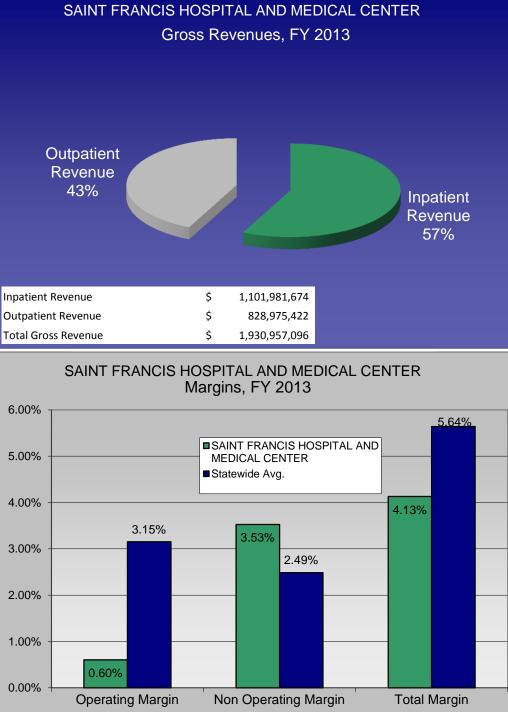

| Source: Department of Public Health   | Office of Health Care Access, Hospital Reporting System     |
|---------------------------------------|-------------------------------------------------------------|
| Course: Department of Fubile Fieldin, | Childe of Health Care / 100000, Heaphai / 10porting Cystern |

|                                                 | FY 2013                                    |                                                 |                   |  |  |
|-------------------------------------------------|--------------------------------------------|-------------------------------------------------|-------------------|--|--|
| Utilization Measures                            |                                            | SAINT FRANCIS<br>HOSPITAL AND<br>MEDICAL C