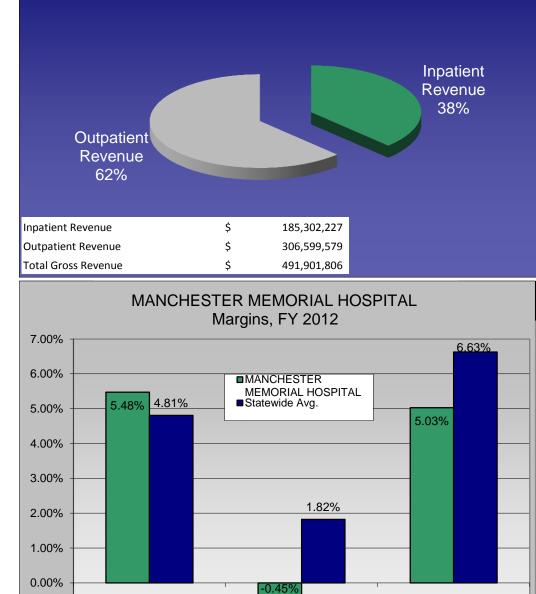

## MANCHESTER MEMORIAL HOSPITAL Gross Revenues, FY 2012

|                           | FY 2012                            |                   |
|---------------------------|------------------------------------|-------------------|
| Utilization Measures      | MANCHESTER<br>MEMORIAL<br>HOSPITAL | Statewide<br>Avg. |
| Discharges                | 8,831                              | 418,068           |
| Patient Days              | 45,545                             | 2,034,351         |
| Avg Length of Stay        | 5.2                                | 4.9               |
| Staffed Beds              | 171                                | 6,875             |
| Occupancy of Staffed Beds | 73.0%                              | 81.1%             |
| Average Daily Census      | 125                                | 5,574             |
| Total Case Mix Index      | 1.15                               | 1.32              |