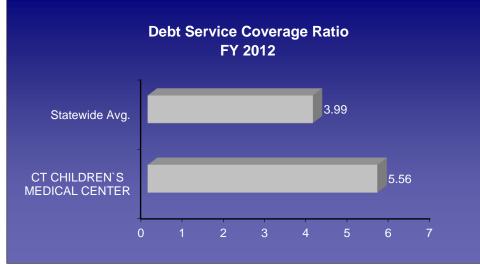

## CT CHILDREN`S MEDICAL CENTER Gross Revenues, FY 2012

Source: Department of Public Health, Office of Health Care Access, Hospital Reporting System

|                           | FY 20                              | FY 2012           |  |
|---------------------------|------------------------------------|-------------------|--|
| Utilization Measures      | CT CHILDREN'S<br>MEDICAL<br>CENTER | Statewide<br>Avg. |  |
| Discharges                | 6,642                              | 418,068           |  |
| Patient Days              | 44,449                             | 2,034,351         |  |
| Avg Length of Stay        | 6.7                                | 4.9               |  |
| Staffed Beds              | 182                                | 6,875             |  |
| Occupancy of Staffed Beds | 66.9%                              | 81.1%             |  |
| Average Daily Census      | 122                                | 5,574             |  |
| Total Case Mix Index      | 1.56                               | 1.32              |  |