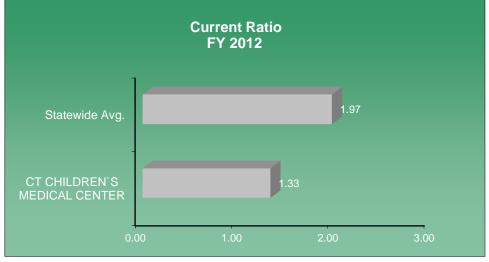

## CT CHILDREN`S MEDICAL CENTER Gross Revenues, FY 2012

Source: Department of Public Health, Office of Health Care Access, Hospital Reporting System

|                           | FY 20                              | FY 2012           |  |
|---------------------------|------------------------------------|-------------------|--|
| Utilization Measures      | CT CHILDREN'S<br>MEDICAL<br>CENTER | Statewide<br>Avg. |  |
| Discharges                | 6,642                              | 418,068           |  |
| Patient Days              | 44,449                             | 2,034,351         |  |
| Avg Length of Stay        | 6.7                                | 4.9               |  |
| Staffed Beds              | 182                                | 6,875             |  |
| Occupancy of Staffed Beds | 66.9%                              | 81.1%             |  |
| Average Daily Census      | 122                                | 5,574             |  |
| Total Case Mix Index      | 1.56                               | 1.32              |  |