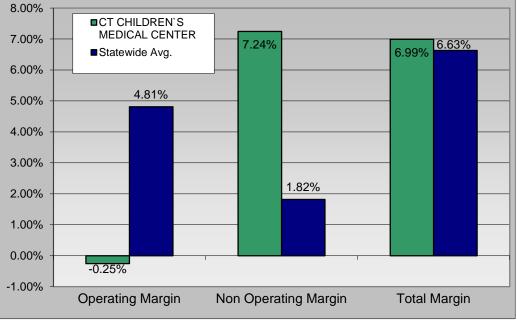

## CT CHILDREN`S MEDICAL CENTER Gross Revenues, FY 2012

Source: Department of Public Health, Office of Health Care Access, Hospital Reporting System

|                           | FY 20                              | FY 2012           |  |
|---------------------------|------------------------------------|-------------------|--|
| Utilization Measures      | CT CHILDREN'S<br>MEDICAL<br>CENTER | Statewide<br>Avg. |  |
| Discharges                | 6,642                              | 418,068           |  |
| Patient Days              | 44,449                             | 2,034,351         |  |
| Avg Length of Stay        | 6.7                                | 4.9               |  |
| Staffed Beds              | 182                                | 6,875             |  |
| Occupancy of Staffed Beds | 66.9%                              | 81.1%             |  |
| Average Daily Census      | 122                                | 5,574             |  |
| Total Case Mix Index      | 1.56                               | 1.32              |  |