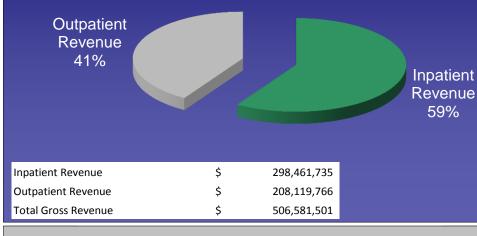

## CT CHILDREN`S MEDICAL CENTER Gross Revenues, FY 2012

Source: Department of Public Health, Office of Health Care Access, Hospital Reporting System

|                           | FY 20                              | FY 2012           |  |
|---------------------------|------------------------------------|-------------------|--|
| Utilization Measures      | CT CHILDREN'S<br>MEDICAL<br>CENTER | Statewide<br>Avg. |  |
| Discharges                | 6,642                              | 418,068           |  |
| Patient Days              | 44,449                             | 2,034,351         |  |
| Avg Length of Stay        | 6.7                                | 4.9               |  |
| Staffed Beds              | 182                                | 6,875             |  |
| Occupancy of Staffed Beds | 66.9%                              | 81.1%             |  |
| Average Daily Census      | 122                                | 5,574             |  |
| Total Case Mix Index      | 1.56                               | 1.32              |  |