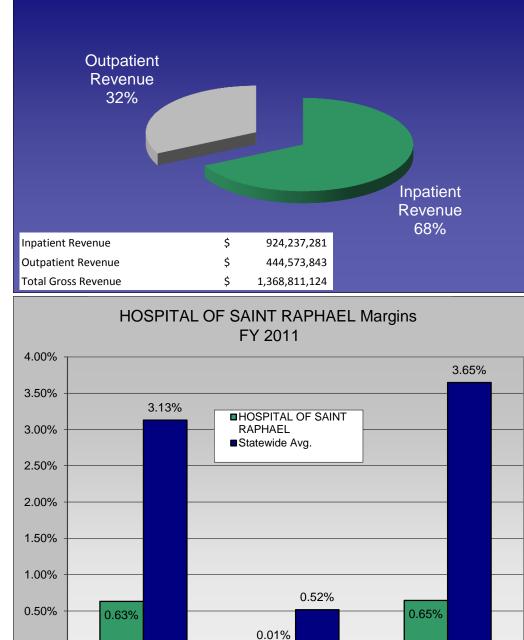

## HOSPITAL OF SAINT RAPHAEL Gross Revenues FY 2011

|                           | FY 2011                      |           |
|---------------------------|------------------------------|-----------|
| Utilization Measures      | HOSPITAL OF<br>SAINT RAPHAEL | STATEWIDE |
| Discharges                | 22,801                       | 426,388   |
| Patient Days              | 121,615                      | 2,077,013 |
| Avg Length of Stay        | 5.3                          | 4.9       |
| Staffed Beds              | 369                          | 6,915     |
| Occupancy of Staffed Beds | 90.3%                        | 82.3%     |
| Average Daily Census      | 333                          | 5,690     |
| Total Case Mix Index      | 1.47                         | 1.32      |
|                           |                              |           |