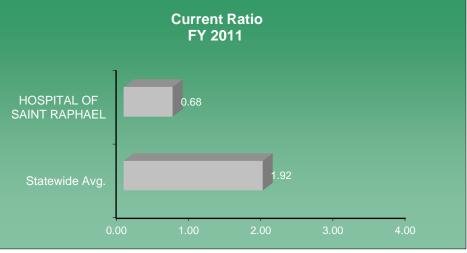

Source: Department of Public Health, Office of Health Care Access, Hospital Reporting System

Non Operating Margin

**Total Margin** 

**Operating Margin** 

0.00%