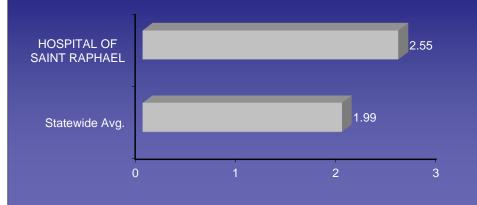

Source: Department of Public Health, Office of Health Care Access, Hospital Reporting System

Non Operating Margin

**Total Margin** 

**Operating Margin** 

0.00%