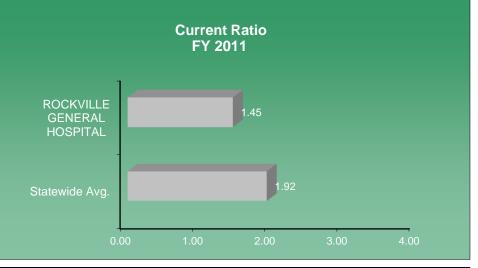

Source: Department of Public Health, Office of Health Care Access, Hospital Reporting System

**Operating Margin** 

-1.27%

Non Operating Margin

**Total Margin** 

-1.00%

-2.00%