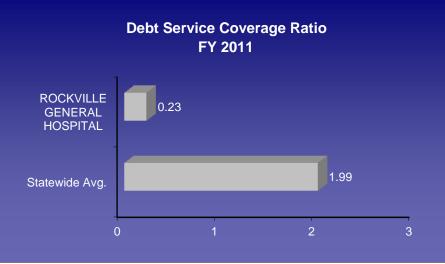

Source: Department of Public Health, Office of Health Care Access, Hospital Reporting System

**Operating Margin** 

-1.27%

Non Operating Margin

**Total Margin** 

-1.00%

-2.00%