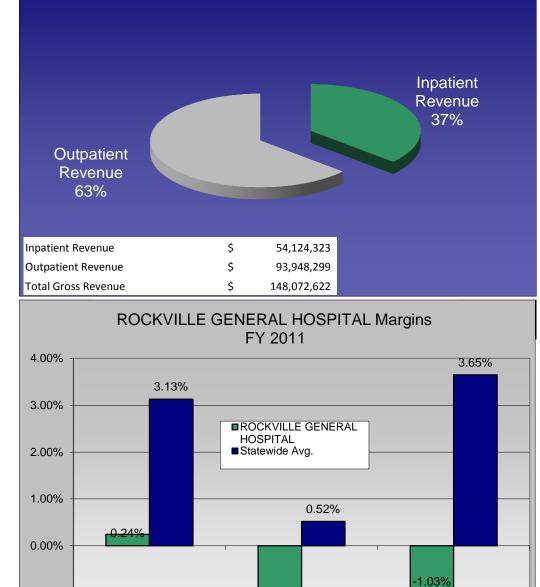

## ROCKVILLE GENERAL HOSPITAL Gross Revenues FY 2011

|                           | FY 2011                          |           |
|---------------------------|----------------------------------|-----------|
| Utilization Measures      | ROCKVILLE<br>GENERAL<br>HOSPITAL | STATEWIDE |
| Discharges                | 2,515                            | 426,388   |
| Patient Days              | 12,370                           | 2,077,013 |
| Avg Length of Stay        | 4.9                              | 4.9       |
| Staffed Beds              | 66                               | 6,915     |
| Occupancy of Staffed Beds | 51.3%                            | 82.3%     |
| Average Daily Census      | 34                               | 5,690     |
| Total Case Mix Index      | 1.40                             | 1.32      |