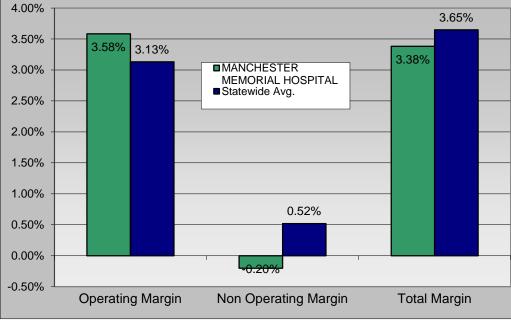

## MANCHESTER MEMORIAL HOSPITAL Margins FY 2011

Source: Department of Public Health, Office of Health Care Access, Hospital Reporting System

|                           | FY 2011                            |           |
|---------------------------|------------------------------------|-----------|
| Utilization Measures      | MANCHESTER<br>MEMORIAL<br>HOSPITAL | STATEWIDE |
| Discharges                | 9,281                              | 426,388   |
| Patient Days              | 43,475                             | 2,077,013 |
| Avg Length of Stay        | 4.7                                | 4.9       |
| Staffed Beds              | 171                                | 6,915     |
| Occupancy of Staffed Beds | 69.7%                              | 82.3%     |
| Average Daily Census      | 119                                | 5,690     |
| Total Case Mix Index      | 1.12                               | 1.32      |