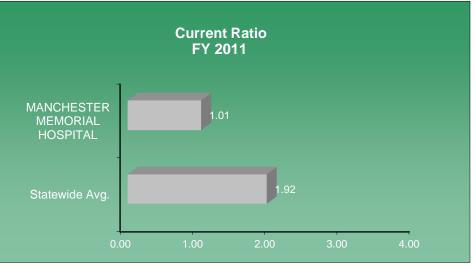

## MANCHESTER MEMORIAL HOSPITAL Margins FY 2011

Source: Department of Public Health, Office of Health Care Access, Hospital Reporting System

|                           | FY 2011                            |           |
|---------------------------|------------------------------------|-----------|
| Utilization Measures      | MANCHESTER<br>MEMORIAL<br>HOSPITAL | STATEWIDE |
| Discharges                | 9,281                              | 426,388   |
| Patient Days              | 43,475                             | 2,077,013 |
| Avg Length of Stay        | 4.7                                | 4.9       |
| Staffed Beds              | 171                                | 6,915     |
| Occupancy of Staffed Beds | 69.7%                              | 82.3%     |
| Average Daily Census      | 119                                | 5,690     |
| Total Case Mix Index      | 1.12                               | 1.32      |