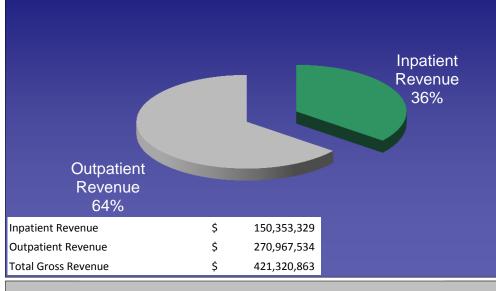

## MANCHESTER MEMORIAL HOSPITAL Gross Revenues FY 2011



## MANCHESTER MEMORIAL HOSPITAL Margins FY 2011



Source: Department of Public Health, Office of Health Care Access, Hospital Reporting System

|                           | FY 2011                            |           |
|---------------------------|------------------------------------|-----------|
| Utilization Measures      | MANCHESTER<br>MEMORIAL<br>HOSPITAL | STATEWIDE |
| Discharges                | 9,281                              | 426,388   |
| Patient Days              | 43,475                             | 2,077,013 |
| Avg Length of Stay        | 4.7                                | 4.9       |
| Staffed Beds              | 171                                | 6,915     |
| Occupancy of Staffed Beds | 69.7%                              | 82.3%     |
| Average Daily Censu