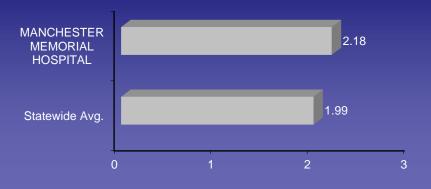

## MANCHESTER MEMORIAL HOSPITAL Margins FY 2011

Source: Department of Public Health, Office of Health Care Access, Hospital Reporting System

|                           | FY 2011                            |           |
|---------------------------|------------------------------------|-----------|
| Utilization Measures      | MANCHESTER<br>MEMORIAL<br>HOSPITAL | STATEWIDE |
| Discharges                | 9,281                              | 426,388   |
| Patient Days              | 43,475                             | 2,077,013 |
| Avg Length of Stay        | 4.7                                | 4.9       |
| Staffed Beds              | 171                                | 6,915     |
| Occupancy of Staffed Beds | 69.7%                              | 82.3%     |
| Average Daily Census      | 119                                | 5,690     |
| Total Case Mix Index      | 1.12                               | 1.32      |