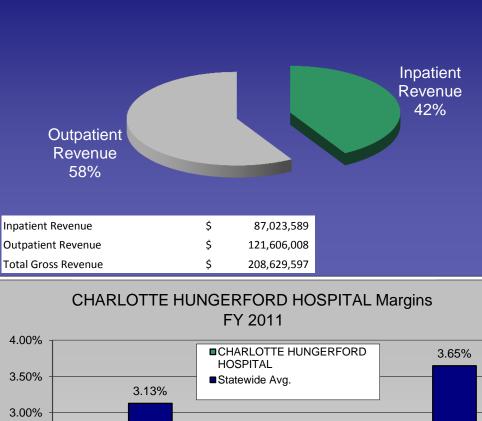

## CHARLOTTE HUNGERFORD HOSPITAL Gross Revenues FY 2011

Source: Department of Public Health, Office of Health Care Access, Hospital Reporting System

|                           | FY 2011                             |           |
|---------------------------|-------------------------------------|-----------|
| Utilization Measures      | CHARLOTTE<br>HUNGERFORD<br>HOSPITAL | STATEWIDE |
| Discharges                | 6,512                               | 426,388   |
| Patient Days              | 27,425                              | 2,077,013 |
| Avg Length of Stay        | 4.2                                 | 4.9       |
| Staffed Beds              | 81                                  | 6,915     |
| Occupancy of Staffed Beds | 92.8%                               | 82.3%     |
| Average Daily Census      | 75                                  | 5,690     |
| Total Case Mix Index      | 1.26                                | 1.32      |