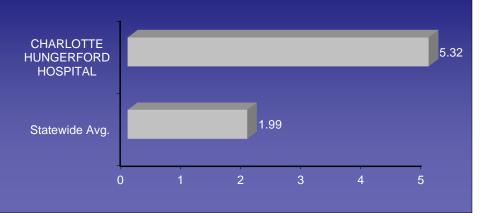

|           |
|---------------------------|-------------------------------------|-----------|
| Utilization Measures      | CHARLOTTE<br>HUNGERFORD<br>HOSPITAL | STATEWIDE |
| Discharges                | 6,512                               | 426,388   |
| Patient Days              | 27,425                              | 2,077,013 |
| Avg Length of Stay        | 4.2                                 | 4.9       |
| Staffed Beds              | 81                                  | 6,915     |
| Occupancy of Staffed Beds | 92.8%                               | 82.3%     |
| Average Daily Census      | 75                                  | 5,690     |
| Total Case Mix Index      | 1.26                                | 1.32      |



Debt Service Coverage Ratio FY 2011