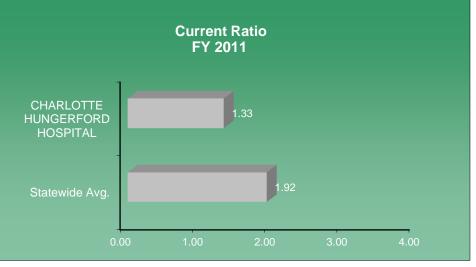

| FY 2011                             |           |
|---------------------------|-------------------------------------|-----------|
| Utilization Measures      | CHARLOTTE<br>HUNGERFORD<br>HOSPITAL | STATEWIDE |
| Discharges                | 6,512                               | 426,388   |
| Patient Days              | 27,425                              | 2,077,013 |
| Avg Length of Stay        | 4.2                                 | 4.9       |
| Staffed Beds              | 81                                  | 6,915     |
| Occupancy of Staffed Beds | 92.8%                               | 82.3%     |
| Average Daily Census      | 75                                  | 5,690     |
| Total Case Mix Index      | 1.26                                | 1.32      |



Debt Service Coverage Ratio FY 2011