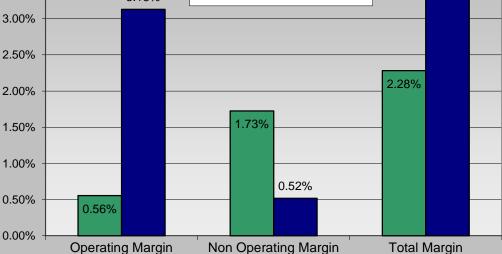

## CHARLOTTE HUNGERFORD HOSPITAL Gross Revenues FY 2011





Source: Department of Public Health, Office of Health Care Access, Hospital Reporting System

|                           | FY 2011                             |           |
|---------------------------|-------------------------------------|-----------|
| Utilization Measures      | CHARLOTTE<br>HUNGERFORD<br>HOSPITAL | STATEWIDE |
| Discharges                | 6,512                               | 426,388   |
| Patient Days              | 27,425                              | 2,077,013 |
| Avg Length of Stay        | 4.2                                 | 4.9       |
| Staffed Beds              | 81                                  | 6,915     |
| Occupancy of Staffed Beds | 92.8%                               | 82.3%     |
| Average Daily Census      | 75