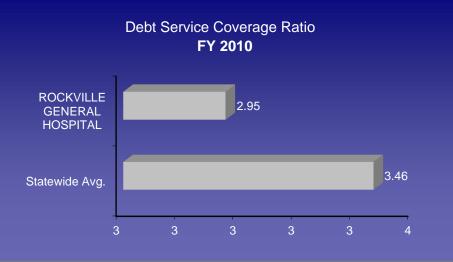

Hospital Reporting System

|                           | FY 2010                          |           |
|---------------------------|----------------------------------|-----------|
| Utilization Measures      | ROCKVILLE<br>GENERAL<br>HOSPITAL | STATEWIDE |
| Discharges                | 3,386                            | 428,276   |
| Patient Days              | 14,180                           | 2,055,873 |
| Avg Length of Stay        | 4.2                              | 4.8       |
| Staffed Beds              | 66                               | 6,848     |
| Occupancy of Staffed Beds | 58.9%                            | 82.3%     |
| Average Daily Census      | 39                               | 5,633     |
| Total Case Mix Index      | 1.20                             | 1.30      |