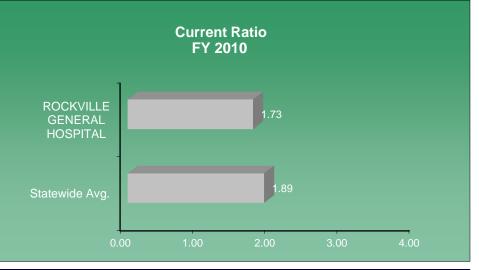

, Hospital Reporting System

|                           | FY 2010                          |           |
|---------------------------|----------------------------------|-----------|
| Utilization Measures      | ROCKVILLE<br>GENERAL<br>HOSPITAL | STATEWIDE |
| Discharges                | 3,386                            | 428,276   |
| Patient Days              | 14,180                           | 2,055,873 |
| Avg Length of Stay        | 4.2                              | 4.8       |
| Staffed Beds              | 66                               | 6,848     |
| Occupancy of Staffed Beds | 58.9%                            | 82.3%     |
| Average Daily Census      | 39                               | 5,633     |
| Total Case Mix Index      | 1.20                             | 1.30      |