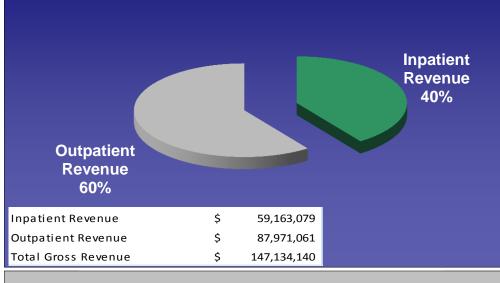

## ROCKVILLE GENERAL HOSPITAL Gross Revenues FY 2010



## COCKVILLE GENERAL HOSPITAL Margins FY 2010



Source: Department of Public Health, Office of Health Care Access, Hospital Reporting System

|                           | FY 2010                          |           |
|---------------------------|----------------------------------|-----------|
| Utilization Measures      | ROCKVILLE<br>GENERAL<br>HOSPITAL | STATEWIDE |
| Discharges                | 3,386                            | 428,276   |
| Patient Days              | 14,180                           | 2,055,873 |
| Avg Length of Stay        | 4.2                              | 4.8       |
| Staffed Beds              | 66                               | 6,848     |
| Occupancy of Staffed Beds | 58.9%                            | 82.3%     |
| Average Daily Census      | 39