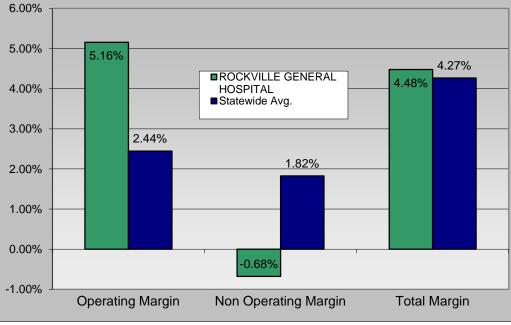

## COCKVILLE GENERAL HOSPITAL Margins FY 2010

Source: Department of Public Health, Office of Health Care Access, Hospital Reporting System

|                           | FY 2010                          |           |
|---------------------------|----------------------------------|-----------|
| Utilization Measures      | ROCKVILLE<br>GENERAL<br>HOSPITAL | STATEWIDE |
| Discharges                | 3,386                            | 428,276   |
| Patient Days              | 14,180                           | 2,055,873 |
| Avg Length of Stay        | 4.2                              | 4.8       |
| Staffed Beds              | 66                               | 6,848     |
| Occupancy of Staffed Beds | 58.9%                            | 82.3%     |
| Average Daily Census      | 39                               | 5,633     |
| Total Case Mix Index      | 1.20                             | 1.30      |