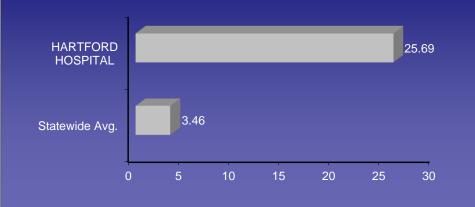

s FY 2010



Source: Department of Public Health, Office of Health Care Access, Hospital Reporting System

|                           | FY 2010              |           |
|---------------------------|----------------------|-----------|
| Utilization Measures      | HARTFORD<br>HOSPITAL | STATEWIDE |
| Discharges                | 41,265               | 428,276   |
| Patient Days              | 220,114              | 2,055,873 |
| Avg Length of Stay        | 5.3                  | 4.8       |
| Staffed Beds              | 630                  | 6,848     |
| Occupancy of Staffed Beds | 95.7%                | 82.3%     |
| Average Daily Census      | 603                  | 5,633     |
| Total Case Mix Index      | 1.49                 | 1.30      |



## Debt Service Coverage Ratio FY 2010