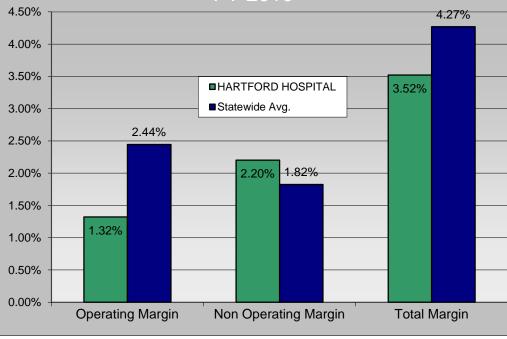

## HARTFORD HOSPITAL Margins FY 2010

Source: Department of Public Health, Office of Health Care Access, Hospital Reporting System

|                           | FY 2010              |           |
|---------------------------|----------------------|-----------|
| Utilization Measures      | HARTFORD<br>HOSPITAL | STATEWIDE |
| Discharges                | 41,265               | 428,276   |
| Patient Days              | 220,114              | 2,055,873 |
| Avg Length of Stay        | 5.3                  | 4.8       |
| Staffed Beds              | 630                  | 6,848     |
| Occupancy of Staffed Beds | 95.7%                | 82.3%     |
| Average Daily Census      | 603                  | 5,633     |
| Total Case Mix Index      | 1.49                 | 1.30      |