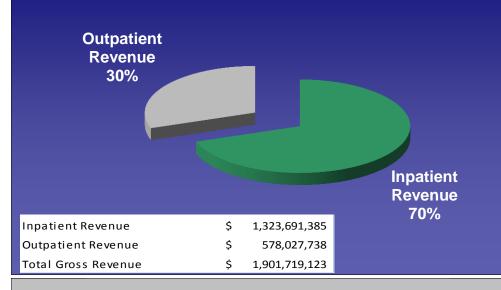

## HARTFORD HOSPITAL Gross Revenues FY 2010



## HARTFORD HOSPITAL Margins FY 2010



Source: Department of Public Health, Office of Health Care Access, Hospital Reporting System

|                           | FY 2010              |           |
|---------------------------|----------------------|-----------|
| Utilization Measures      | HARTFORD<br>HOSPITAL | STATEWIDE |
| Discharges                | 41,265               | 428,276   |
| Patient Days              | 220,114              | 2,055,873 |
| Avg Length of Stay        | 5.3                  | 4.8       |
| Staffed Beds              | 630                  | 6,848     |
| Occupancy of Staffed Beds | 95.7%                | 82.3%     |
| Average Daily Census      | 603                  | 5,633     |
| Total Case Mix Index      | 1.49                 | 1.30      |



## Debt Ser