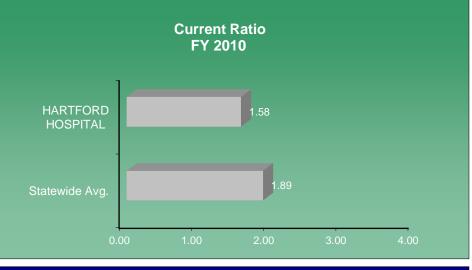

ues FY 2010



## HARTFORD HOSPITAL Margins FY 2010



Source: Department of Public Health, Office of Health Care Access, Hospital Reporting System

|                           | FY 2010              |           |
|---------------------------|----------------------|-----------|
| Utilization Measures      | HARTFORD<br>HOSPITAL | STATEWIDE |
| Discharges                | 41,265               | 428,276   |
| Patient Days              | 220,114              | 2,055,873 |
| Avg Length of Stay        | 5.3                  | 4.8       |
| Staffed Beds              | 630                  | 6,848     |
| Occupancy of Staffed Beds | 95.7%                | 82.3%     |
| Average Daily Census      | 603                  | 5,633     |
| Total Case Mix Index      | 1.49                 | 1.30      |



## Debt Service Coverage Ratio FY 2010