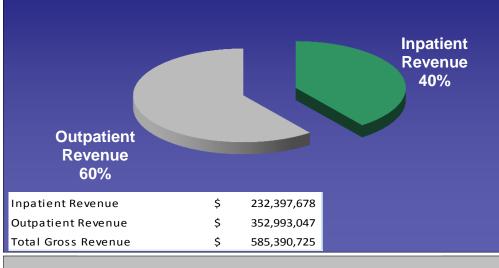

## WILLIAM W. BACKUS HOSPITAL Gross Revenues FY 2010



## WILLIAM W. BACKUS HOSPITAL Margins FY 2010



Source: Department of Public Health, Office of Health Care Access, Hospital Reporting System

|                           | FY 2010                          |           |
|---------------------------|----------------------------------|-----------|
| Utilization Measures      | WILLIAM W.<br>BACKUS<br>HOSPITAL | STATEWIDE |
| Discharges                | 12,175                           | 428,276   |
| Patient Days              | 49,096                           | 2,055,873 |
| Avg Length of Stay        | 4.0                              | 4.8       |
| Staffed Beds              | 202                              | 6,848     |
| Occupancy of Staffed Beds | 66.6%                            | 82.3%     |
| Average Daily Census      | 135