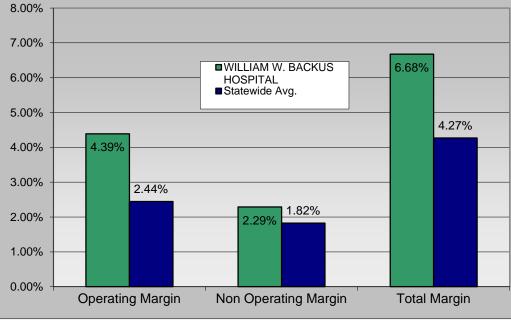

## WILLIAM W. BACKUS HOSPITAL Margins FY 2010

Source: Department of Public Health, Office of Health Care Access, Hospital Reporting System

|                           | FY 2010                          |           |
|---------------------------|----------------------------------|-----------|
| Utilization Measures      | WILLIAM W.<br>BACKUS<br>HOSPITAL | STATEWIDE |
| Discharges                | 12,175                           | 428,276   |
| Patient Days              | 49,096                           | 2,055,873 |
| Avg Length of Stay        | 4.0                              | 4.8       |
| Staffed Beds              | 202                              | 6,848     |
| Occupancy of Staffed Beds | 66.6%                            | 82.3%     |
| Average Daily Census      | 135                              | 5,633     |
| Total Case Mix Index      | 1.24                             | 1.30      |