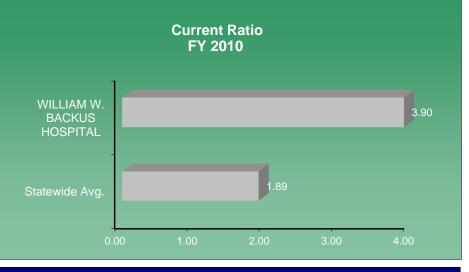

, Hospital Reporting System

|                           | FY 2010                          |           |
|---------------------------|----------------------------------|-----------|
| Utilization Measures      | WILLIAM W.<br>BACKUS<br>HOSPITAL | STATEWIDE |
| Discharges                | 12,175                           | 428,276   |
| Patient Days              | 49,096                           | 2,055,873 |
| Avg Length of Stay        | 4.0                              | 4.8       |
| Staffed Beds              | 202                              | 6,848     |
| Occupancy of Staffed Beds | 66.6%                            | 82.3%     |
| Average Daily Census      | 135                              | 5,633     |
| Total Case Mix Index      | 1.24                             | 1.30      |