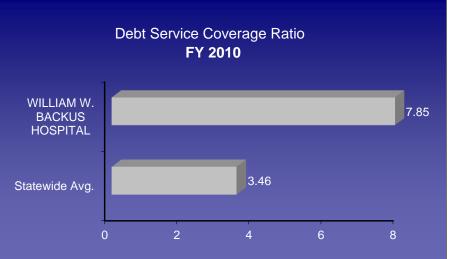

Hospital Reporting System

|                           | FY 2010                          |           |
|---------------------------|----------------------------------|-----------|
| Utilization Measures      | WILLIAM W.<br>BACKUS<br>HOSPITAL | STATEWIDE |
| Discharges                | 12,175                           | 428,276   |
| Patient Days              | 49,096                           | 2,055,873 |
| Avg Length of Stay        | 4.0                              | 4.8       |
| Staffed Beds              | 202                              | 6,848     |
| Occupancy of Staffed Beds | 66.6%                            | 82.3%     |
| Average Daily Census      | 135                              | 5,633     |
| Total Case Mix Index      | 1.24                             | 1.30      |