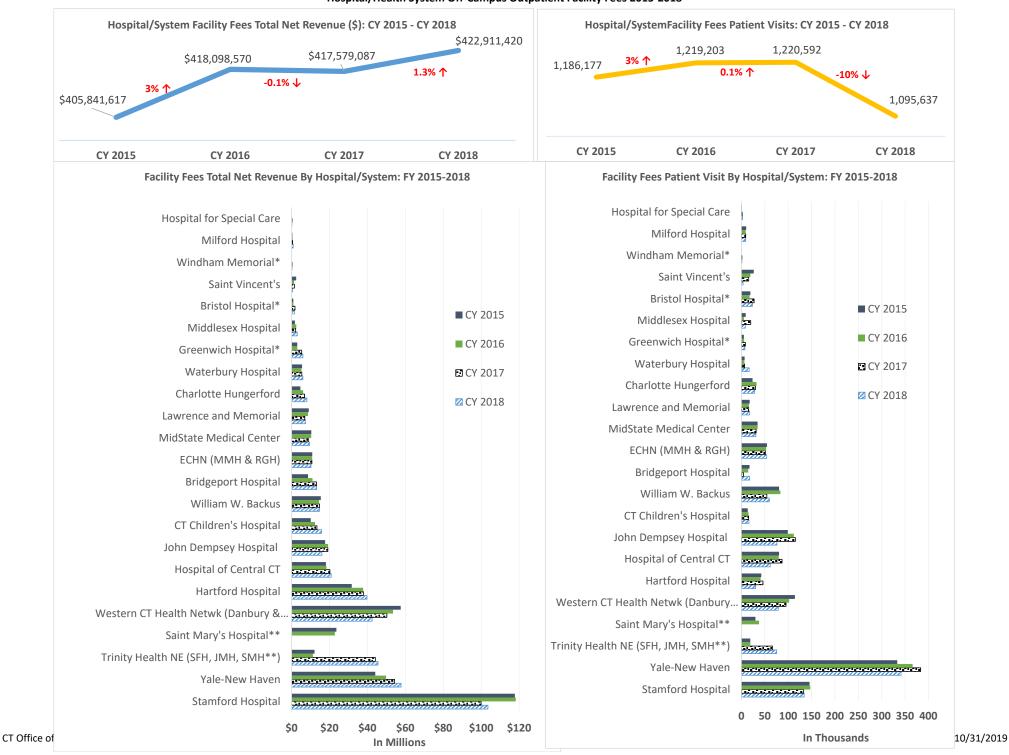

Hospital/Health System Off-Campus Outpatient Facility Fees 2015-2018

|                                             | Facility Fees Received (Net Revenue) |             |             |             |             | Facility Fee Visits        |           |           |           |           |
|---------------------------------------------|--------------------------------------|-------------|-------------|-------------|-------------|----------------------------|-----------|-----------|-----------|-----------|
| Hospital /Health System                     | Change btwn<br>CY18 & CY17           | CY 2018     | CY 2017     | CY 2016     | CY 2015     | Change btwn<br>CY18 & CY17 | CY 2018   | CY 2017   | CY 2016   | CY 2015   |
| Stamford Hospital                           | 1                                    | 103,554,118 | 99,953,102  | 118,236,554 | 117,677,592 | 1                          | 134,159   | 133,105   | 147,311   | 145,719   |
| Yale-New Haven                              | 1                                    | 57,707,915  | 54,286,176  | 49,827,301  | 44,108,020  | 1                          | 341,381   | 383,103   | 365,911   | 333,101   |
| Trinity Health NE (SFH, JMH, SMH**)         | 1                                    | 45,606,314  | 44,190,149  | 11,190,923  | 12,110,450  | 1                          | 75,371    | 66,339    | 19,174    | 18,922    |
| Saint Mary's Hospital**                     | -                                    | N/A         | N/A         | 22,781,457  | 23,617,921  | -                          | N/A       | N/A       | 37,663    | 29,959    |
| Western CT Health Netwk (Danbury & Norwalk) | 1                                    | 42,469,724  | 50,230,555  | 53,468,994  | 57,563,082  | 1                          | 79,064    | 95,497    | 102,161   | 114,503   |
| Hartford Hospital                           | 1                                    | 39,782,690  | 37,866,692  | 37,699,428  | 31,701,719  | 1                          | 30,441    | 46,299    | 40,997    | 42,463    |
| Hospital of Central CT                      | 1                                    | 20,927,746  | 20,219,138  | 18,367,947  | 18,126,029  | 1                          | 61,843    | 86,994    | 79,679    | 80,542    |
| John Dempsey Hospital                       | Ţ                                    | 15,972,913  | 19,150,995  | 19,247,708  | 17,648,462  | 1                          | 75,938    | 115,510   | 112,076   | 99,375    |
| CT Children's Hospital                      | 1                                    | 15,778,707  | 13,341,238  | 12,293,049  | 10,071,694  | 1                          | 16,199    | 15,507    | 15,105    | 13,609    |
| William W. Backus                           | $\longleftrightarrow$                | 14,730,605  | 14,728,865  | 14,463,507  | 15,425,598  | 1                          | 59,677    | 54,408    | 83,369    | 80,544    |
| Bridgeport Hospital                         | $\longleftrightarrow$                | 13,160,890  | 13,110,022  | 11,044,468  | 8,712,679   | 1                          | 17,654    | 4,710     | 14,564    | 17,532    |
| ECHN (MMH & RGH)                            | 1                                    | 10,216,817  | 10,730,454  | 10,865,400  | 10,889,336  | 1                          | 54,235    | 51,345    | 52,874    | 54,706    |
| MidState Medical Center                     | 1                                    | 9,389,059   | 8,831,374   | 10,358,973  | 10,373,827  | Ţ                          | 30,965    | 31,458    | 34,566    | 34,566    |
| Lawrence and Memorial                       | 1                                    | 7,309,844   | 6,991,766   | 8,625,880   | 9,045,151   | 1                          | 17,788    | 15,738    | 16,137    | 17,651    |
| Charlotte Hungerford                        | 1                                    | 8,053,854   | 6,853,820   | 6,072,950   | 4,632,589   | 1                          | 28,427    | 30,260    | 32,257    | 23,906    |
| Waterbury Hospital                          | 1                                    | 5,993,401   | 5,407,017   | 5,198,054   | 5,517,972   | 1                          | 16,618    | 6,865     | 6,356     | 7,044     |
| Greenwich Hospital*                         | 1                                    | 5,947,836   | 5,339,725   | 2,979,326   | 3,009,548   | 1                          | 7,553     | 8,504     | 5,841     | 5,510     |
| Middlesex Hospital                          | 1                                    | 2,991,893   | 2,186,130   | 2,492,237   | 1,711,447   | 1                          | 8,370     | 19,949    | 5,508     | 9,366     |
| Bristol Hospital*                           | 1                                    | 1,569,651   | 1,765,651   | 963,778     | 887,537     | 1                          | 23,486    | 27,247    | 17,576    | 19,149    |
| Saint Vincent's                             | I.                                   | 526,434     | 1,451,117   | 1,265,280   | 2,451,769   | 1                          | 3,508     | 15,777    | 19,252    | 26,357    |
| Windham Memorial*                           | 1                                    | 219,760     | 234,205     | 49,170      | 84,958      | $\longleftrightarrow$      | 1,130     | 1,120     | 225       | 484       |
| Milford Hospital                            | 1                                    | 868,060     | 523,666     | 536,979     | 421,906     | $\longleftrightarrow$      | 9,326     | 9,341     | 9,350     | 10,306    |
| Hospital for Special Care                   | <b>↓</b>                             | 133,191     | 187,230     | 69,206      | 52,331      | 1                          | 2,504     | 1,516     | 1,251     | 863       |
| Grand Total                                 |                                      | 422,911,420 | 417,579,087 | 418,098,570 | 405,841,617 |                            | 1,095,637 | 1,220,592 | 1,219,203 | 1,186,177 |

Ordered by highest to lowest CY 2018 Net Revenue (note some filings are System in total - Trinity, ECHN, Western)

CT Office of Health Strategy 10/31/2019

<sup>\*</sup> Denotes that hospital revised and resubmitted past years' facility fee results

<sup>\*\*</sup>St Mary's Hospital's Facility Fees included in the Trinity filing starting in CY 2017.

## Hospital/Health System Off-Campus Outpatient Facility Fees 2015-2018