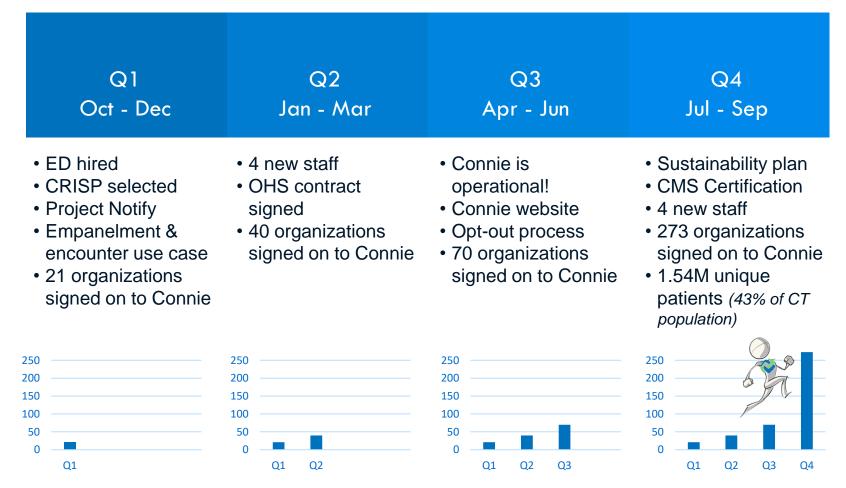

**Connie Update**Jenn Searls, Executive Director

October 21, 2021





### 2021: The Year in Review





# TA Program







## **Technical Assistance Program**





## **Current state of connectivity**

| Data Type           | Organizations                                                                                                            |
|---------------------|--------------------------------------------------------------------------------------------------------------------------|
| Patient panels      | 102 organizations including SoNE HEALTH                                                                                  |
| ADT messages        | 61 organizations including Yale New Haven Health, Hartford Healthcare, UConn Health, Bristol Health, and Sharon Hospital |
| CCDs                | 52 organizations including CTHealthLink and Community Connect practices of Yale