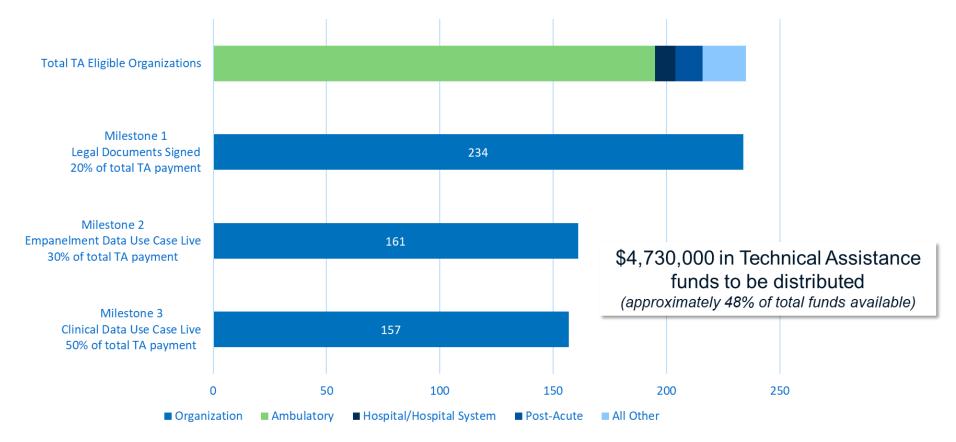

**Connie Update**Jenn Searls, Executive Director

October 21, 2021





### 2021: The Year in Review





# TA Program







## **Technical Assistance Program**





## **Current state of connectivity**

| Data Type           | Organizations                                                                                                            |
|---------------------|--------------------------------------------------------------------------------------------------------------------------|
| Patient panels      | 102 organizations including SoNE HEALTH                                                                                  |
| ADT messages        | 61 organizations including Yale New Haven Health, Hartford Healthcare, UConn Health, Bristol Health, and Sharon Hospital |
| CCDs                | 52 organizations including CTHealthLink and Community Connect practices of Yale                                          |
| Radiology results   |