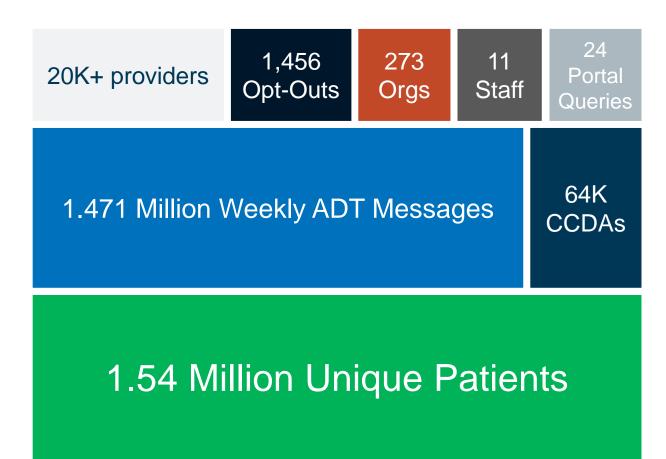

|
| ADT messages        | 61 organizations including Yale New Haven Health, Hartford Healthcare, UConn Health, Bristol Health, and Sharon Hospital |
| CCDs                | 52 organizations including CTHealthLink and Community Connect practices of Yale                                          |
| Radiology results   | 2 organizations including Bristol Health and UConn Health                                                                |
| Discharge summaries | 1 organization (4 organizations in the pipeline)                                                                         |
| Lab results         | 115 organizations authorized Quest and LabCorp to send results to Connie                                                 |



## Connie by the numbers





## Looking ahead to 2022

#### **DDI & Functional Services**

#### Portal Services

- Clinical Data
- Image Exchange
- PDMP access
- BPMH
- Advance Directives
- Immunizations

#### eReferral

#### eConsent Enhancements

- Provider mediated
- Patient mediated

#### Provider Directory

#### Planning Use Cases

Electronic Case Reporting

eConsult

eCQMs

SDOH data/referral

Dental health

**DME** 

Stroke Registry/Network



# HITAC and Connie



## **Connie and HITAC**







## **Questions?**