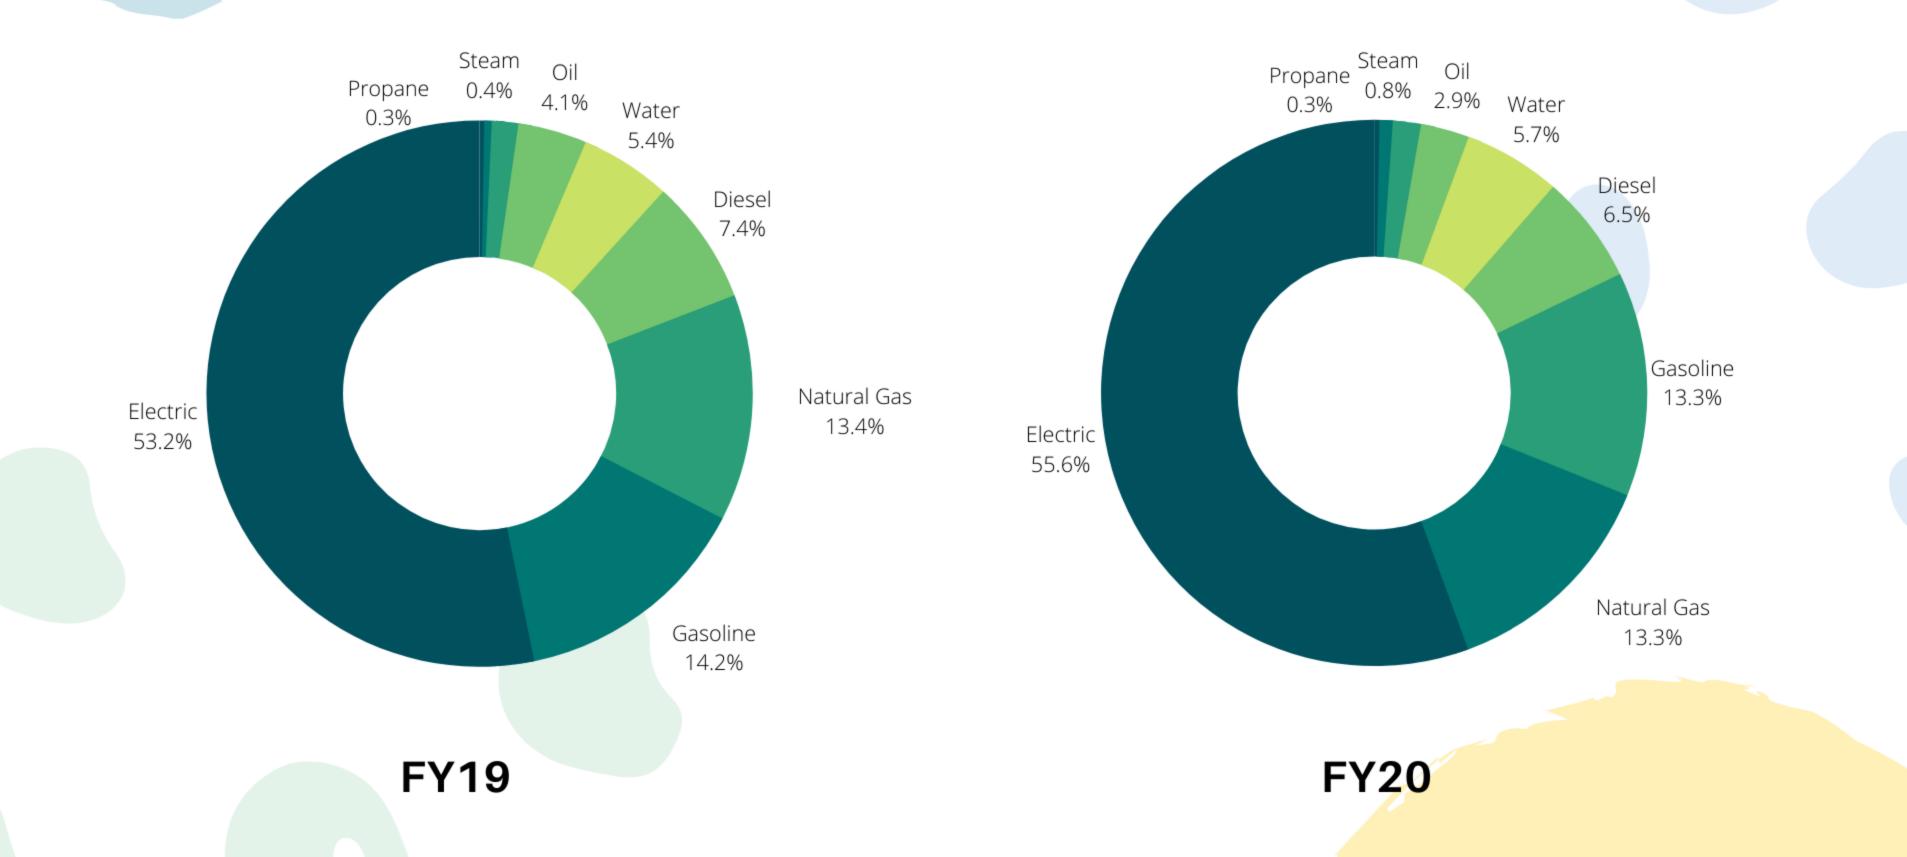

### UTILITY COSTS BY COMMODITY IN EXECUTIVE BRANCH AGENCIES

## **EXECUTIVE BRANCH UTILITY COSTS BY COMMODITY**

| Commodity     | FY19         | FY20         | Change |
|---------------|--------------|--------------|--------|
| Electric      | \$42,459,055 | \$39,440,836 | -7%    |
| Natural Gas   | \$10,715,397 | \$9,432,650  | -12%   |
| Gasoline      | \$11,353,846 | \$9,426,730  | -17%   |
| Diesel        | \$5,902,158  | \$4,578,751  | -22%   |
| Water         | \$4,299,313  | \$4,072,542  | -5%    |
| Oil           | \$3,254,369  | \$2,042,379  | -37%   |
| Chilled Water | \$1,253,824  | \$1,180,244  | -6%    |
| Steam         | \$351,713    | \$553,068    | 57%    |
| Propane       | \$211,100    | \$218,489    | 4%     |
| Total         | \$79,800,775 | \$70,945,689 | -11%   |