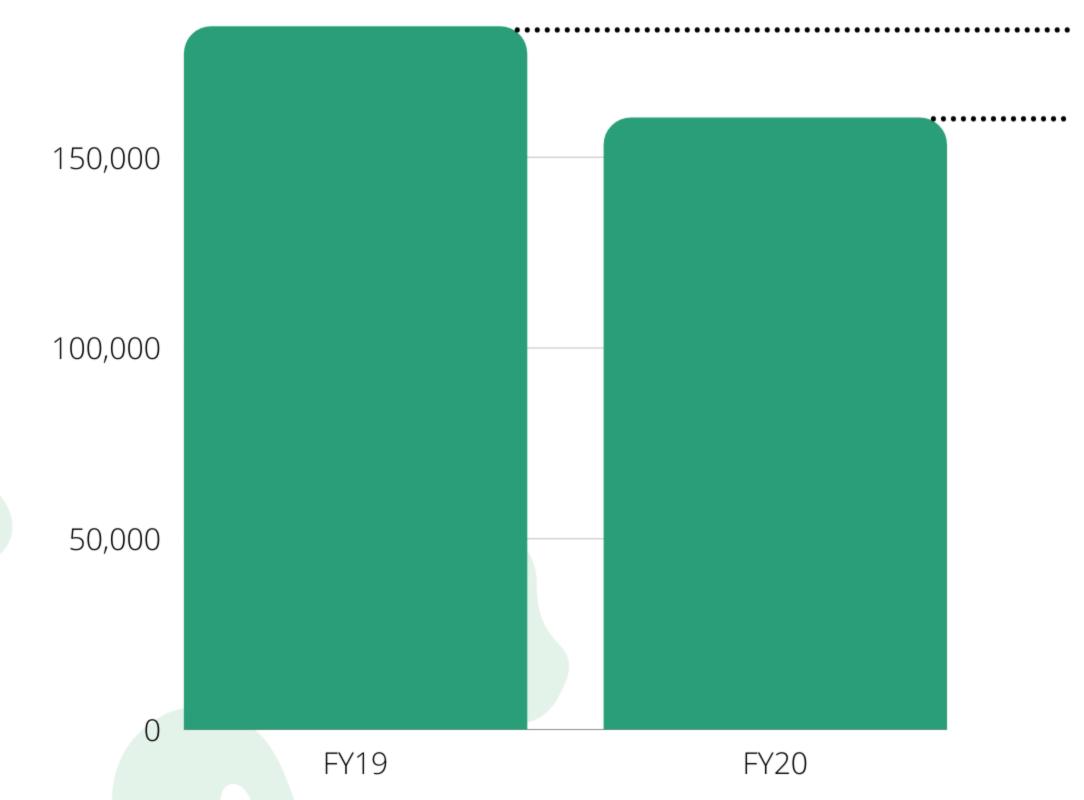

### **GHG EMISSIONS IN EXECUTIVE BRANCH AGENCIES**

200,000

······ 184,211 mtCO2e (FY19)

160,318 mtCO2e (FY20)

13% decrease (-23,892 mtCO2e) between FY19 and FY20, according to the preliminary data pulled from EnergyCAP on 2/17/2021