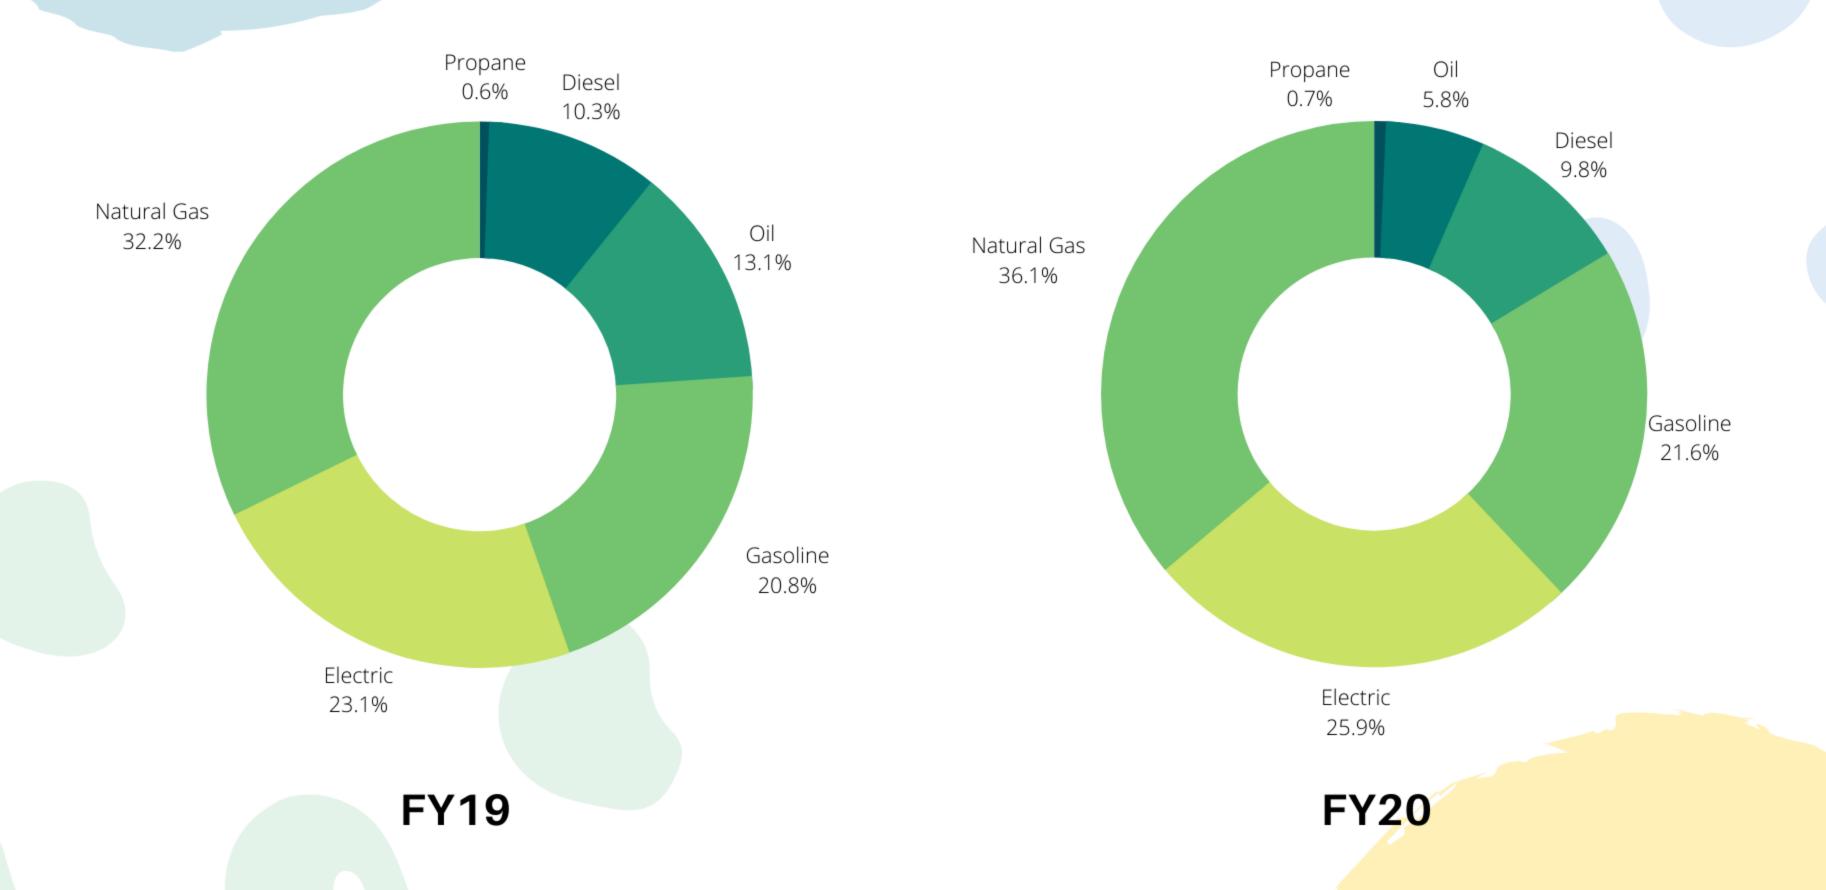

### **GHG EMISSIONS BY COMMODITY IN EXECUTIVE BRANCH AGENCIES**

### EXECUTIVE BRANCH GHG EMISSIONS (IN MTCO2E) BY COMMODITY

| Commodity     | FY19      | FY20      | Change |
|---------------|-----------|-----------|--------|
| Natural Gas   | 59,400.7  | 57,917.0  | -2%    |
| Electric      | 42,543.5  | 41,538.3  | -2%    |
| Gasoline      | 38,241.8  | 34,632.4  | -9%    |
| Diesel        | 18,888.2  | 15,758.9  | -17%   |
| Oil           | 24,114.0  | 9,363.0   | -61%   |
| Propane       | 1,020.8   | 1,106.5   | 8%     |
| Chilled Water | 1.7       | 2.3       | 33%    |
| Total         | 184,210.6 | 160,318.5 | -13%   |
|               |           |           |        |