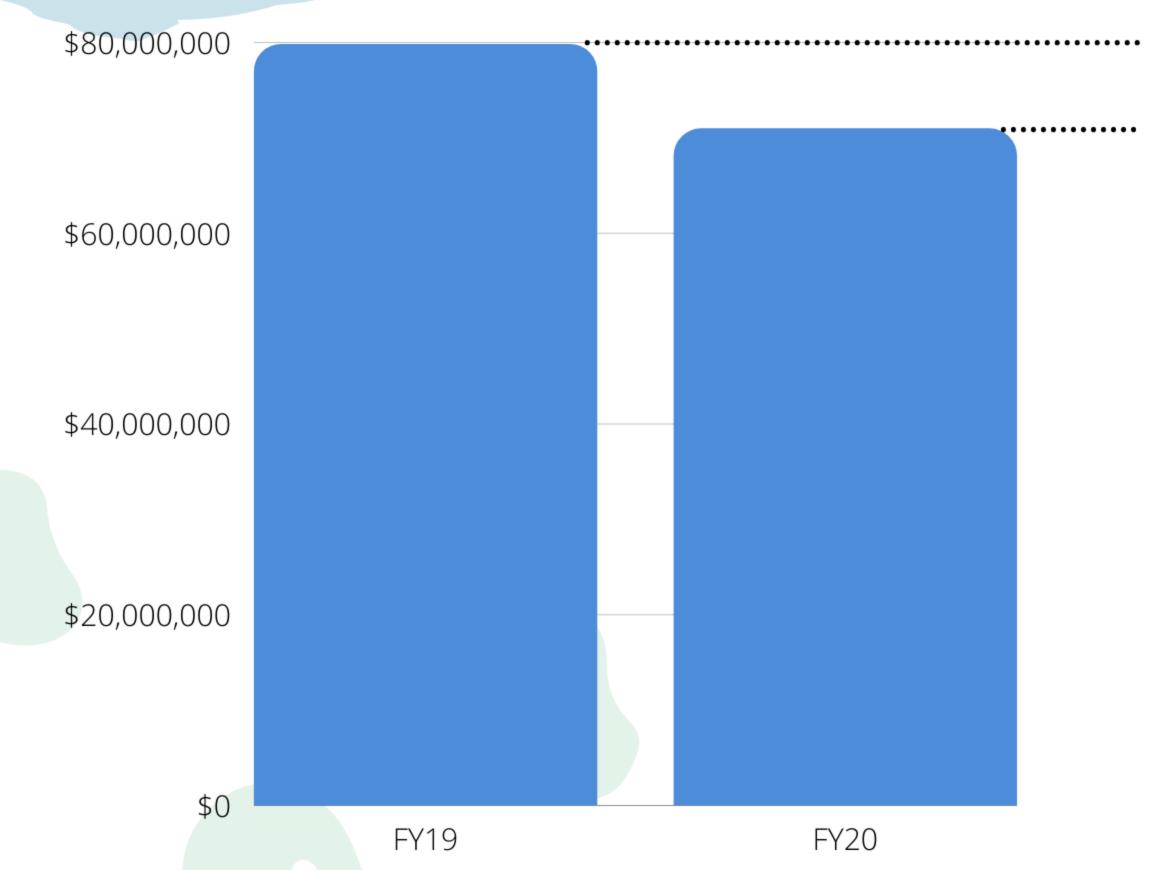

### **UTILITY COSTS IN EXECUTIVE BRANCH AGENCIES**

\$70,945,689 (FY20)

11% decrease between FY19 and FY20, according to the preliminary data pulled from EnergyCAP on 2/18/2021