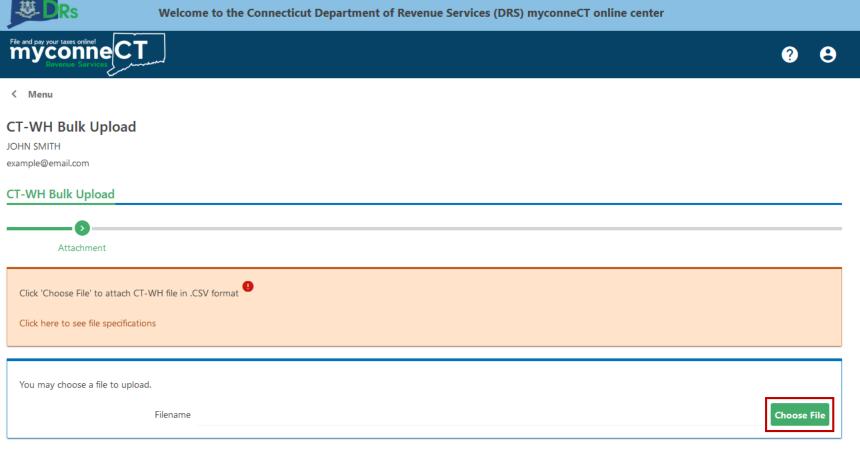

# Sales Tax Uploads

Upload Sales Tax Returns

> Bulk OS-114 Upload

Locate the **Upload Payments** group from the menu and click the **Bulk CT-WH Upload (Payroll Payments)** hyperlink.

Cancel

Click the **Choose File** button and attach the file from your computer.