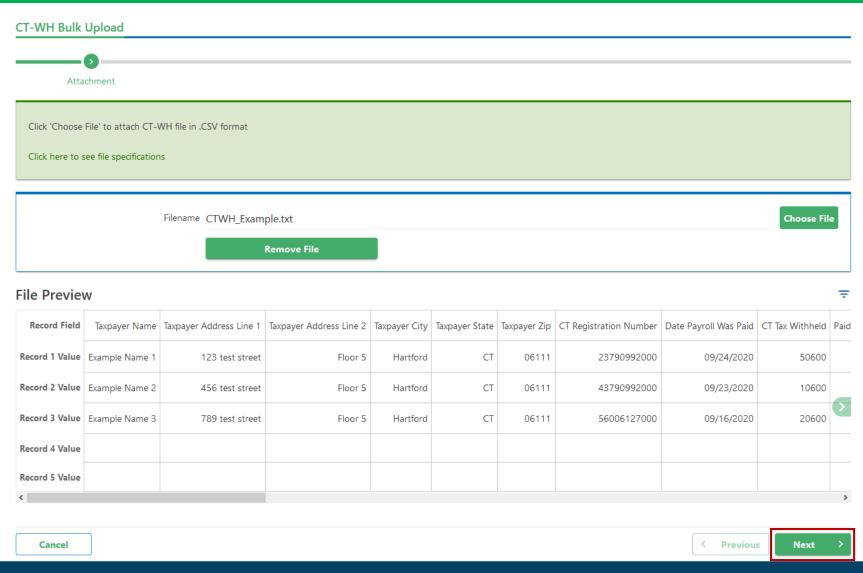

< Previous

Next

A preview (the first five records) of the file you uploaded is displayed. If you wish to add a new file, click the **Remove File** button and choose a new file. If you are satisfied with the upload, click the **Next** button.