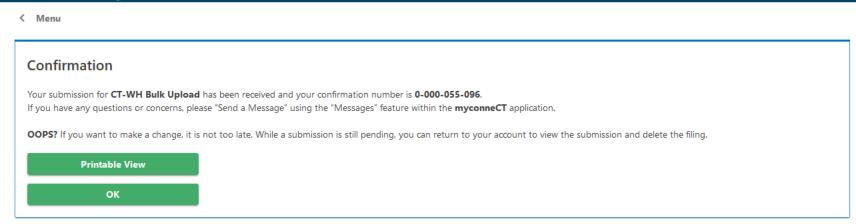

DRS Home CT.gov Home Feedback/Questions

State of Connecticut Disclaimer and Privacy Policy. Copyright © 2002-2022 State of Connecticut

Upon successful submission of your payroll payment upload, you will be directed to the Confirmation page. Click **OK** to return to the Bulk Filer menu.