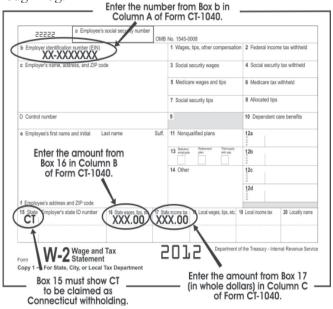

in processing your return, be sure to complete Columns A, B, and C of Section 3 of your return. DRS will disallow your Connecticut withholding if you fail to complete all columns.

- ☐ Enter your name, mailing address, your SSN or ITIN, and the name and SSN or ITIN for your spouse (if filing a joint return), and attach all required schedules or forms.
- ☐ Check the correct filing status on your return.
- ☐ Sign your return. If you and your spouse are filing jointly, both of you must sign.
- ☐ Have your paid preparer sign the return and enter the firm's Federal Employer Identification Number (FEIN) in the space provided.
- ☐ Any reference in these instructions to filing jointly includes filing jointly for federal and Connecticut and filing jointly for Connecticut only. Likewise, filing separately includes filing separately for federal and Connecticut and filing separately for Connecticut only.
- ☐ If you are an executor, administrator, or spouse filing a return for a deceased taxpayer, remember to check the box next to the deceased taxpayer's SSN.
- ☐ Check the box on the first page of your return if you are filing Form CT-1040CRC, Claim of Right Credit.
- ☐ Check the box on the first page of your paper return, or mark the indicator on your electronic return, if you are filing Form CT-8379, *Nonobligated Spouse Claim*. See *Nonobligated Spouse*, on Page 15.
- ☐ Be sure both you and your spouse file your income tax returns at the same time if you filed joint estimated tax payments but elect or are required to file separate income tax returns. No refund will be processed until both Connecticut returns are received.
- ☐ Use the correct DRS mailing address on the envelope when filing your paper return. One address is for refunds and all other tax forms without payment. The other address is for all tax forms with payment. See *Mailing Addresses for Form CT-1040*, on Page 12.
- ☐ Complete and attach **Schedule CT-EITC**, *Connecticut Earned Income Tax Credit*, to claim this credit.
- ☐ If you do not elect direct deposit, in most cases, the refund will be issued by debit card.