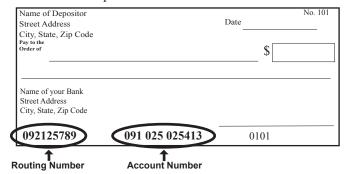

Make your direct deposit successful by:

- Confirming your account number and routing number with your financial institution and entering them clearly on your tax return;
- Entering the direct deposit information separately for both your federal and state electronically filed returns; and
- Printing your software-prepared paper return only after you have entered the direct deposit information into the program.

#### **Option 1: Direct Deposit**

To elect direct deposit complete Lines 25a through 25d. See *Line 25: Refund*, on Page 20.

Make your direct deposit successful by:

- Confirming your account number and routing number with your financial institution and entering them clearly on your tax return;
- Entering the direct deposit information separately for both your federal and state electronically filed returns; and
- Printing your software-prepared paper return only after you have entered the direct deposit information into the program.