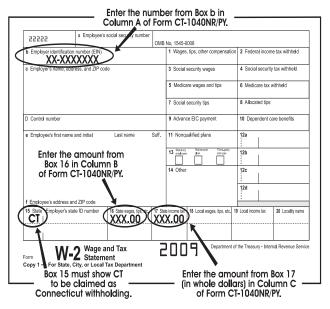

amount on Form CT-1040NR/PY, Line 13, enter "0."

#### **Line 16: Connecticut Income Tax**

Subtract Line 15 from Line 14 and enter the result. If less than zero, enter "0."

#### **Line 17: Individual Use Tax**

Complete and attach *Schedule 3* on Page 4 of Form CT-1040NR/PY. Enter the total use tax due as reported on *Schedule 3*, Line 62. You **must** enter "0" if no Connecticut use tax is due; otherwise you will not have filed a use tax return. See Page 36 for more information on the use tax.

#### Line 18 and Line 19

Add Line 16 and Line 17. Enter the total on Line 18 and Line 19.

#### 3 Payments

#### Line 20: Connecticut Tax Withheld

For each federal W-2 or 1099 form or Schedule CT K-1 form where Connecticut income tax was withheld, enter the following on Lines 20a through 20g.



**Column A**: Enter the Employer Identification Number or the Payer Identification Number.

**Column B**: Enter the amount of Connecticut wages, tips, etc.

Column C: Enter the amount of Connecticut income tax withheld.

You **must** complete all columns or your Connecticut withholding will be disallowed. Do **not** include tax withheld for other states or federal income tax withholding.

**Nonresident partners or shareholders**: Complete Columns A and C by entering information from **Schedule CT K-1**, *Member's Share of Certain Connecticut Items*, Part III, Line 1. Remember to enter the FEIN and to check the box indicating that the withholding is from Schedule CT K-1.

If you have **more than seven** federal W-2 or 1099 forms and Schedule CT K-1 forms showing Connecticut income tax wit