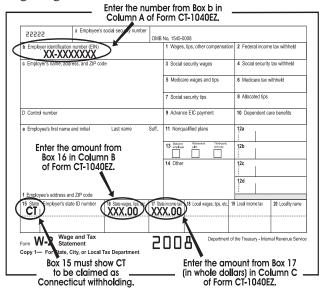

#### Step 3

Gather all your W-2 and 1099 forms. Generally, you will receive these forms on or before January 31. You will be asked for the Federal Employer Identification Number and Connecticut income tax withheld as shown on this sample W-2.

| a Employee's social security number                                    | 1     |                                                                             |                                      |
|------------------------------------------------------------------------|-------|-----------------------------------------------------------------------------|--------------------------------------|
| 22222 a Employee's social secondy frumber                              |       | No. 1545-0008                                                               |                                      |
| b Employer identification number (EIN)                                 |       | 1 Wages, tips, other compensation                                           | 2 Federal income tax withheld        |
| c Employer's name, address, and ZIP code                               |       | 3 Social security wages                                                     | 4 Social security tax withheld       |
|                                                                        |       | 5 Medicare wages and tips                                                   | 6 Medicare tax withheld              |
|                                                                        |       | 7 Social security tips                                                      | 8 Allocated tips                     |
| D Control number                                                       |       | 9 Advance EIC payment                                                       | 10 Dependent care benefits           |
| e Employee's first name and initial Last name                          | Suff. | 11 Nonqualified plans                                                       | 12a                                  |
|                                                                        |       | 13 Statutory Retinement Third-party plan plan plan plan plan plan plan plan | 12b                                  |
|                                                                        |       | 14 Other                                                                    | 12c                                  |
|                                                                        |       |                                                                             | 12d                                  |
| f Employee's address and ZIP code                                      | -     |                                                                             |                                      |
| 15 State Employer's state ID number 16 State wages, tips, etc.         |       | te income tax 18 Local wages, tips, etc. 15                                 | 9 Local income tax 20 Locality name  |
|                                                                        |       |                                                                             |                                      |
| Wage and Tax Statement Copy 1— For tate, City, or Local Tax Department | 2     | Department of                                                               | the Treasury - Internal Revenue Serv |
| Box 15 must show CT                                                    |       |                                                                             | ount from Box 17                     |
| to be claimed as Connecticut withholding.                              |       | — (in whole doll-                                                           | ars) in Column C<br>file Tax Return  |