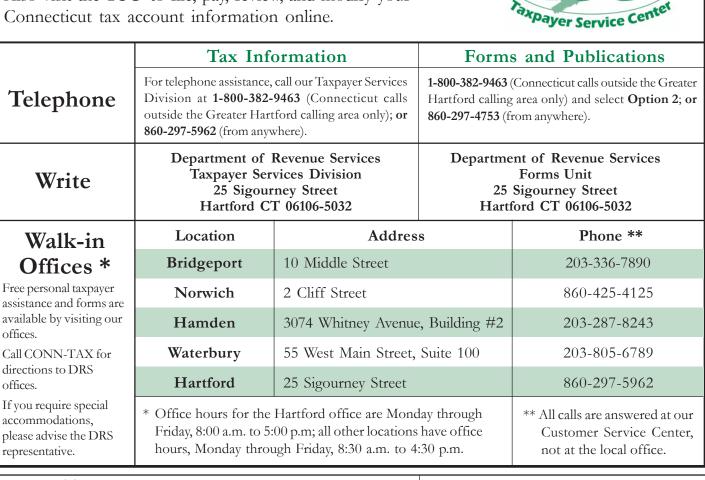

### Tax Assistance

DRS is ready to help you and offers several resources where you can get answers to your Connecticut tax questions.

Visit the DRS website at **www.ct.gov/DRS** or for personal assistance, refer to the back cover of this booklet for a list of DRS walk-in offices, telephone numbers, and office hours. If you visit, be sure to bring:

Personal telephone assistance is available Monday through Friday, 8:30 a.m. to 4:30 p.m. Extended hours are offered for the filing season. Automated information may answer your questions anytime. Call CONN-TAX, the DRS information line, or visit the DRS website for details. See Page 2.

### Forms and Publications

Visit the DRS website at **www.ct.gov/DRS** to download and print Connecticut tax forms and publications anytime. Forms are also available during regular business hours at any of the DRS walk-in offices and the other sources listed on the back cover of this booklet and at most public libraries, town halls, and post offices during the tax filing season.