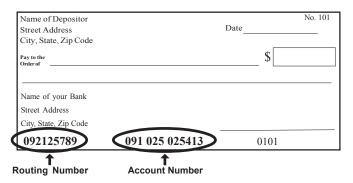

Get your refund faster by choosing **direct deposit**. Complete Lines 25a, 25b, and 25c to have your refund directly deposited into your checking or savings account.

Enter your nine-digit bank routing number and your bank account number in Lines 25b and 25c. Your bank routing number is the first nine-digit number printed on your check or savings withdrawal slip. Your bank account number generally follows the bank routing number. Do not include the check number as part of your account number. Bank account numbers can be up to 17 digits and must be numeric.

If any of the bank information you supply for direct deposit does not match, a paper check will automatically be issued to you. Some financial institutions do not allow a joint refund to be deposited into an individual account.