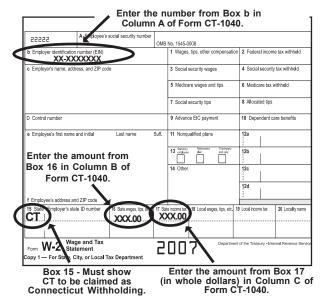

### Line 18 - Connecticut Tax Withheld

For each federal W-2 or 1099 form where Connecticut income tax was withheld, enter the following on Lines 18a through 18g.

**Column A:** Enter the Employer Identification Number or Payer Identification Number.

Column B: Enter the amount of Connecticut Wages, Tips, etc.

**Column C:** Enter the amount of Connecticut income tax withheld.

You **must** complete all columns or your Connecticut withholding will be disallowed. Do **not** include tax withheld for other states or federal income tax withholding.

If you have **more than seven** federal W-2 or 1099 forms showing Connecticut income tax withheld, you must complete and attach **Supplemental Schedule CT-1040WH**, *Connecticut Income Tax Withholding*. Enter on Supplemental Schedule CT-1040WH only Connecticut income tax withholding amounts not previously reported on Form CT-1040. Enter the total from Supplemental Schedule CT-1040WH, Line 3, on the last line of Column C, Line 18h.