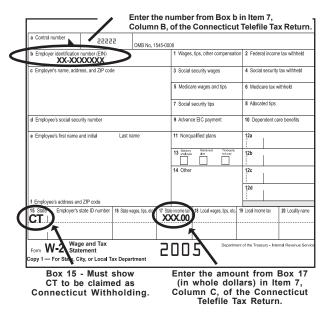

#### Step 3

**Gather all your W-2 and 1099 forms.** Generally, you will receive these forms on or before January 31. You will be asked for the Federal Employer Identification Number and Connecticut income tax withheld as shown on this sample W-2.

You may not telefile this return if you received more than seven W-2 or 1099 forms that show Connecticut income tax withheld.

7. W-2 and 1099 Information: Verify that Box 15 of each W-2 shows Connecticut income tax withheld. See sample W-2 on Page T3.

Column B: Enter from each W-2 form the nine-digit Federal Employer Identification Number (FEIN) located in **Box b**. For each 1099, enter the payer's nine-digit FEIN. For unemployment compensation, this number is located directly below the address for the Department of Labor. If the number is unclear or missing, contact your employer or payer.

**Column C:** Enter the Connecticut income tax withheld shown on each W-2, W-2G, or 1099 form (from Form W-2, Box 17; Form W-2G, Box 14; Form 1099-R, Box 10; Form 1099-MISC, Box 16; or Form UC-1099G, Box 5).