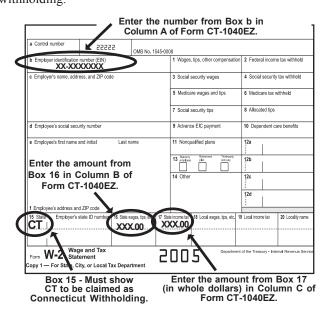

#### 1A. Social Security Number (SSN): Enter your SSN.

1B. Spouse's SSN: For a married filing joint return, enter your spouse's SSN.

Enter your SSN and your spouse's SSN in the order in which your names appear on the label on the back of this booklet.

2. Personal Identification Number (PIN): Enter the four-digit PIN assigned to you by DRS. A new PIN is assigned each year. When you access the Telefile or WebFile system, you will be advised where to find your PIN. If you do not know your PIN you may be able to access it during your Telefile call by pressing the star (\*) key when prompted for your PIN. You must provide your prior year federal adjusted gross income from Form CT-1040EZ or Form CT-1040, Line 1, or Connecticut Telefile Tax Return, Item 4.

3. Filing Status: Check the same filing status box that you checked on your 2005 federal income tax return (Single, Married Filing Jointly, Married Filing Separately, or Head of Household).

4. Federal Adjusted Gross Income (AGI): Enter your federal AGI from your 2005 federal income tax return. This is the amount reported on federal Form 1040EZ, Line 4; federal Form 1040A, Line 21; or federal Form 1040, Line 37.