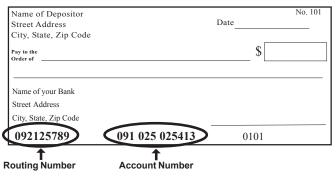

#### Step 5

**Expecting a refund?** Receive it faster by selecting direct deposit. You will be asked for the routing number and account number as shown on this sample check.

Enter your nine-digit bank routing number and your bank account number in Items 10B and 10C. Your bank routing number is the first nine-digit number printed on your check or savings withdrawal slip. Your bank account number generally follows the bank routing number. Do not include the check number as part of your account number. Bank account numbers can be up to 17 digits and must be numeric. See sample check on Page T3.