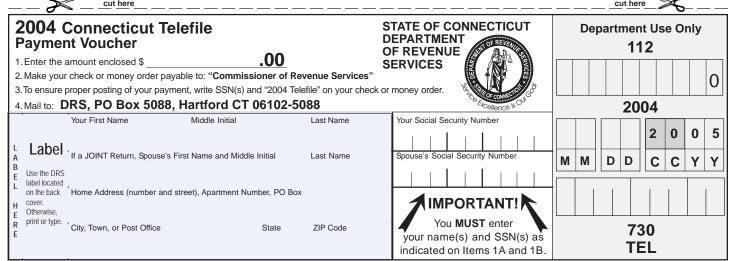

#### **Connecticut Telefile Tax Return**

2004 Telefile

Use your telephone to file. Do not mail. return for your records. Your Name(s) **Quick Start Checklist! Your Social Security Number** Complete Federal Return. 1B. Spouse's Social Security Number Fill in Items 1 through 10. (If married filing a joint return) **Personal Identification Number (PIN)** call 860-692-9787. (If you can not locate your PIN, see Page 6.) NOTE: Your filing status must be the same as your federal income tax filing status for the 2004 taxable year. 3. Filing Married filing SEPARATELY Status A. C. Check only Married filing jointly or Qualifying В. Head of household (with qualifying person) one box. widow(er) with dependent child 4. Federal Adjusted Gross Income (AGI) from your federal Form 1040EZ, Line 4; .00 Form 1040A, Line 21; Form 1040, Line 36; or TeleFile Tax Record, Line I. 5\_ CHECK THE BOX INDICATING THE FORM USED TO FILE YOUR 2004 FEDERAL RETURN 1040EZ 1040A **TeleFile** 1040 Refunds of State and Local Income Taxes: Enter "0" in Item 5 if your 2004 federal return is a Form 1040EZ, Form 1040A, or you TeleFiled your federal return. If you filed federal Form 1040, .00 5. enter the amount reported on federal Form 1040, Line 10. 6. Enter the total number of W-2 forms and any 1099 forms showing Connecticut income tax withholding. (Maximum of seven) 7. Enter the Employer Identification Number and Connecticut income tax withheld for each W-2 form or **1099 form included in Item 6.** (See instructions on Page 6) Column B Column C Column A **Employer Identification Number from your W-2 or 1099 Forms** Connecticut Income Tax Withheld W-2 or 1099 1st .00 2nd .00 3rd .00 4th .00 5th .00 6th .00 7th .00 Auto 1 Auto 2 **Primary Residence** 8. Enter total amount of Property (If married filing a joint return) Taxes paid to your town on: **8A** 8B 8C .00 .00 .00 (See instructions on Page 6) Enter the individual use tax due if you purchased taxable 9. Individual Use Tax goods or services and did not pay Connecticut sales tax on 9. .00 (See instructions on Page 7) the purchase. If none enter "0." - Checking **10.** Want your refund 10A. Account Type 2 - Savings directly deposited, 10B. Routing Number or your tax due automatically 10C. Account Number withdrawn? Fill in Complete Item 10D only if you want your tax due withdrawn at a future date. (See instructions on Page 7) Items 10A, 10B, and 10D. Enter the date you want your tax due withdrawn 10C (and 10D, for from your account (no later than April 15, 2005). direct payment only).

M

You are now ready to call the Telefile phone number.

Keep this return in front of you during the call. Telefile will calculate the next section for you. Be prepared to fill in the amounts calculated by Telefile.

Call 860-692-9787 to Telefile 24 hours a day.

| Tele   | efile will compute                                     | e your:                                                                                                                                                    |                                                     |                                                         |                          |
|--------|--------------------------------------------------------|------------------------------------------------------------------------------------------------------------------------------------------------------------|-----------------------------------------------------|---------------------------------------------------------|--------------------------|
|        | •                                                      | <i>,</i><br>                                                                                                                                               |                                                     | 11.                                                     | .00                      |
| 12.    | Fotal 2004 Connect                                     | icut tax (Includes individual use tax and prope                                                                                                            | erty tax credit, if any)                            | 12.                                                     | .00                      |
| 13.    | Total Connecticut i                                    | ncome tax withheld                                                                                                                                         |                                                     | 13.                                                     | .00                      |
|        |                                                        | ent Options below)                                                                                                                                         |                                                     |                                                         | .00                      |
|        |                                                        |                                                                                                                                                            |                                                     |                                                         |                          |
| 15.    | Overpayment of tax                                     | <                                                                                                                                                          |                                                     | 15                                                      | .00                      |
|        |                                                        | yment in Item 15, you may contribute of funds listed below.  AIDS Research  Organ Transplant  Endangered Species/Wildlife                                  | \$00<br>\$00                                        | our overpayment                                         | to one of                |
|        |                                                        | Breast Cancer Research                                                                                                                                     |                                                     |                                                         |                          |
|        |                                                        | Safety Net Services                                                                                                                                        | \$00                                                |                                                         |                          |
| 16.    | Total contributions                                    | ·                                                                                                                                                          |                                                     | 16.                                                     | .00                      |
| 17.    | Refund                                                 |                                                                                                                                                            |                                                     | 17.                                                     | .00                      |
| 18.    | PIN GIANATIIIA _                                       | our Personal Identification Number will s<br>n this return for you (and your spouse, if                                                                    |                                                     | ignature                                                |                          |
| 19.    |                                                        | Telefile will assign you an eigh confirmation number. Do not lup until you receive this number.                                                            | nang<br>er.                                         |                                                         |                          |
|        | Keep this                                              | s 2004 Connecticut Income T                                                                                                                                | ax Return for                                       | your records.                                           |                          |
|        | Write the date t                                       | hat you successfully Telefile                                                                                                                              | d your return.                                      | / /                                                     | 2005                     |
| 2. Pay | by direct payment during by credit card by visiting: v | Three Payment Options (See Payour Telefile call by completing Items 10, www.officialpayments.com or calling toll ion Code: 1777. A convenience fee will be | A, 10B, 10C, and 10<br>-free: <b>1-800-2PAY-T</b> / | D of the <i>Connecticu</i><br><b>AX</b> (1-800-272-9829 | )). You will be asked to |

3. Pay by check or money order using the 2004 Connecticut Telefile Payment Voucher below.

Your payment will be effective on the date you make the charge.

**To Pay by Mail:** Make your check or money order payable to "Commissioner of Revenue Services." To ensure proper posting of your payment, write your Social Security Number(s) and "2004 Telefile" on the front of your check or money order. Mail the 2004 Connecticut Telefile Payment Voucher along with your payment to:

Department of Revenue Services PO Box 5088 Hartford CT 06102-5088

**Failure to file** or **failure to pay** the proper amount of tax when due will result in penalty and interest charges. It is to your advantage to file when your return is due whether or not you are able to make full payment.