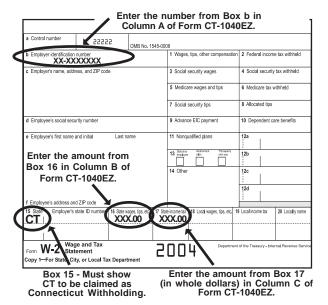

#### Step 3

Gather all your W-2 and 1099 forms. Generally, you will receive these forms on or before January 31. You will be asked for the Employer Identification Number and Connecticut income tax withheld as shown on this sample W-2.

| a Control number 22222 OM                                                     | o. 1545-0008                                       |                                          |
|-------------------------------------------------------------------------------|----------------------------------------------------|------------------------------------------|
| b Employer identification number  XX-XXXXXXX                                  | 1 Wages, tips, other compensatio                   | n 2 Federal income tax withheld          |
| c Employer's name, address, and ZIP code                                      | 3 Social security wages                            | 4 Social security tax withheld           |
|                                                                               | 5 Medicare wages and tips                          | 6 Medicare tax withheld                  |
|                                                                               | 7 Social security tips                             | 8 Allocated tips                         |
| d Employee's social security number                                           | 9 Advance EIC payment                              | 10 Dependent care benefits               |
| e Employee's first name and initial Last name                                 | 11 Nonqualified plans                              | 12a                                      |
|                                                                               | 13 Statutory Retirement Third-party sick pay       | 12b                                      |
|                                                                               | 14 Other                                           | 12c                                      |
|                                                                               |                                                    | 12d                                      |
| f Employee's address and ZIP code                                             |                                                    |                                          |
| 15 State Employer's state ID number 16 State wages,                           | tic 17 State income tax 18 Local wages, tips, etc. | 19 Local income tax 20 Locality nan      |
|                                                                               |                                                    |                                          |
| Form W=2 Wage and Tax Statement Copy 1—For State City, or Local Tax Departmen | 2004\ Department                                   | nt of the Treasury - Internal Revenue Se |

Column B: Enter from each W-2 form the nine-digit Employer Identification Number located in **Box b**. For each 1099, enter the payer's nine-digit Federal Identification Number. For unemployment compensation, this number is located directly below the address for the Department of Labor. If the number is unclear or missing, contact your employer or payer.

Column C: Enter the income tax withheld for the State of Connecticut as shown on each W-2, W-2G, or 1099 form (from Form W-2, Box 17; Form W-2G, Box 14; Form 1099-R, Box 10; Form 1099-MISC, **Box 16**; or Form UC-1099G, **Box 5**).