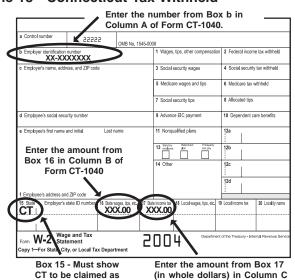

Attach other required forms and schedules, including **Schedule CT-1040WH**, *Connecticut Income Tax Withholding*, to the **back** of your return, or as directed on the form.