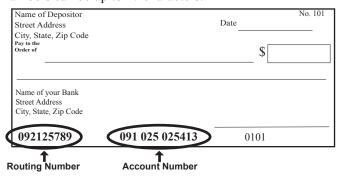

### Pay Electronically

To make a direct payment visit the *TSC* at www.ct.gov/TSC and follow the prompts or visit https://drsindtax.ct.gov. You can authorize DRS to transfer funds from your bank account (checking or savings) to a DRS account by entering your bank account number and your bank routing number.

You can file your return any time before the due date and designate the amount of payment and date of transfer. Your bank account will be debited on the date you indicate. You **must** pay the balance due on or before the due date to avoid penalty and interest.