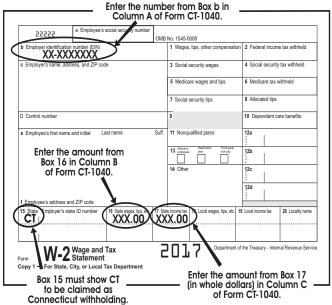

For walk-in assistance, refer to the back cover for a list of DRS offices. If you visit, be sure to bring:

- Copy 2 of your federal Forms W-2 and any other forms showing Connecticut income tax withholding;
- Your Social Security Number (SSN) card, photo identification, and proof of qualifying property tax payments if you are claiming a property tax credit; and
- Your **completed** federal income tax return.