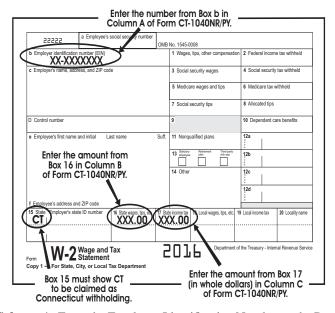

# **Important Reminders**

Follow these tips to help us process your refund faster:

- □ Be sure you have received all your federal W-2 and 1099 forms before filing your Connecticut income tax return. Generally, you will receive these forms on or before January 31. If you receive an additional federal Form W-2 or 1099 after filing your Connecticut income tax return, you may be required to file Form CT-1040X, Amended Connecticut Income Tax Return for Individuals. See Amended Returns on Page 39.
- ☐ Most taxpayers qualify to electronically file their Connecticut income tax return. See *Filing the Connecticut Income Tax Return Electronically*, on Page 11.
- ☐ You **must** use blue or black ink only to complete your paper return.
- ☐ Complete and send all four pages of your return. If you do not provide DRS with all the completed pages of your return or do not provide all required information, the processing of your return will be delayed.
- ☐ Enter your name, mailing address, your SSN or ITIN, and the name and SSN or ITIN for your spouse (if filing a joint return), and attach all required schedules or forms.
- □ Do not send Forms W-2, Forms 1099, or Schedules CT K-1 with your Connecticut income tax return. To avoid significant delays in processing your return, be sure to complete Columns

A, B, and C of Section 3 of your return. DRS will disallow your Connecticut withholding if you do not complete all the columns.

- ☐ Check the correct filing status on your return.
- □ Round all figures to the nearest whole dollar. See *Rounding Off* to Whole Dollars on Page 16.
- ☐ Sign your return. If you and your spouse are filing jointly, both of you must sign.
- ☐ Have your paid preparer sign the return and enter the preparer's Federal Employer Identification Number (FEIN) in the space provided.
- ☐ Check the box next to the deceased taxpayer's SSN, if you are an executor, administrator, or spouse filing a return for a deceased taxpayer.
- ☐ Check the box on the first page of your return if you are filing **Form CT-1040CRC**, *Claim of Right Credit*.
- ☐ Check the box on the first page of your return if you are filing Form CT-8379, Nonobligated Spouse Claim. See Nonobligated Spouse, on Page 14.
- ☐ Check the box on the first page of your return if you are filing Form CT-AIT, Angel Investor Tax Credit. Complete Form CT-AIT if you are selling, assigning, or transferring the credit. You must file a paper Form CT-1040 when you complete Form CT-AIT. See Angel Investor Tax Credit, on Page 15.
- ☐ If you filed joint estimated tax payments but elect or are required to file separate income tax returns, both you and your spouse must file your income tax returns at the same time. No refund will be processed until both Connecticut returns are received.
- ☐ Use the correct DRS mailing address on the envelope when filing your paper return. One address is for all tax forms with payment. The other address is for refunds and all other tax forms without payment. See *Mailing Addresses for Form CT-1040NR/PY*, on Page 12.
- ☐ Elect direct deposit, by completing Lines 27a through 27c, for the fastest way to receive your refund. This option is **not** available to first-time filers. If you do not elect or qualify for direct deposit, a refund check will be issued, and refund processing may be delayed.