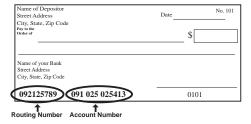

Make your direct deposit successful by:

- Confirming your account number and routing number with your financial institution and entering them clearly on your tax return;
- Entering the direct deposit information separately for both your federal and state electronically filed returns; and
- Printing your software-prepared paper return only after you have entered the direct deposit information into the program.

# **Option 1: Direct Deposit**

To elect direct deposit complete Lines 27a through 27c. See *Line 27: Refund*, on Page 19.

Make your direct deposit successful by:

- Confirming your account number and routing number with your financial institution and entering them clearly on your tax return;
- Entering the direct deposit information separately for both your federal and state electronically filed returns; and
- Printing your software-prepared paper return only after you have entered the direct deposit information into the program.