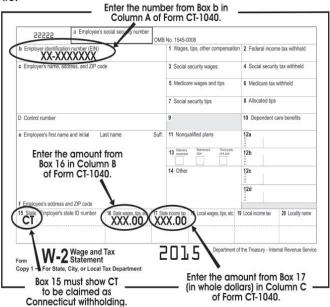

- □ Do not send Forms W-2, Forms 1099, or Schedules CT K-1 with your Connecticut income tax return. Complete Columns A, B, and C of Section 3 of your return. DRS will disallow your Connecticut withholding if you fail to complete all columns.
- □ Enter your name, mailing address, your SSN or ITIN, and the name and SSN or ITIN for your spouse (if filing a joint return), and attach all required schedules or forms.
- □ Check the correct filing status on your return.
- □ Sign your return. If you and your spouse are filing jointly, both of you must sign.
- □ Have your paid preparer sign the return and enter the preparer's Federal Employer Identification Number (FEIN) in the space provided.
- □ Check the box next to the deceased taxpayer's SSN if you are an executor, administrator, or spouse filing a return for a deceased taxpayer.
- □ Check the box on the first page of your return if you are filing **Form CT-1040CRC**, *Claim of Right Credit*.
- Check the box on the first page of your paper return, or mark the indicator on your electronic return, if you are filing Form CT-8379, *Nonobligated Spouse Claim*. See *Nonobligated Spouse*, on Page 16.
- □ If you filed joint estimated tax payments but elect or are required to file separate income tax returns, both you and your spouse must file your income tax returns at the same time. No refund will be processed until both Connecticut returns are received.
- □ Use the correct DRS mailing address on the envelope when filing your paper return. One address is for all tax forms with payment. The other address is for refunds and all other tax forms without payment. See *Mailing Addresses for Form CT-1040*, on Page 13.
- □ If you qualify to claim the Connecticut Earned Income Tax Credit, complete and attach **Schedule CT-EITC**, *Connecticut Earned Income Tax Credit*.
- Elect direct deposit, by completing Lines 25a through 25c, for the fastest way to receive your refund. This option is **not** available to first-time filers. If you do not elect direct deposit, a refund check will be issued and refund processing may be delayed.