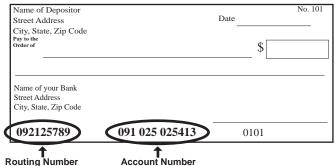

#### **Option 1: Direct Deposit**

To elect direct deposit, complete Lines 25a through 25c. See *Line 25: Refund*, on Page 21.

Make your direct deposit successful by:

• Confirming your account number and routing number with your financial institution and entering them clearly on your tax return;