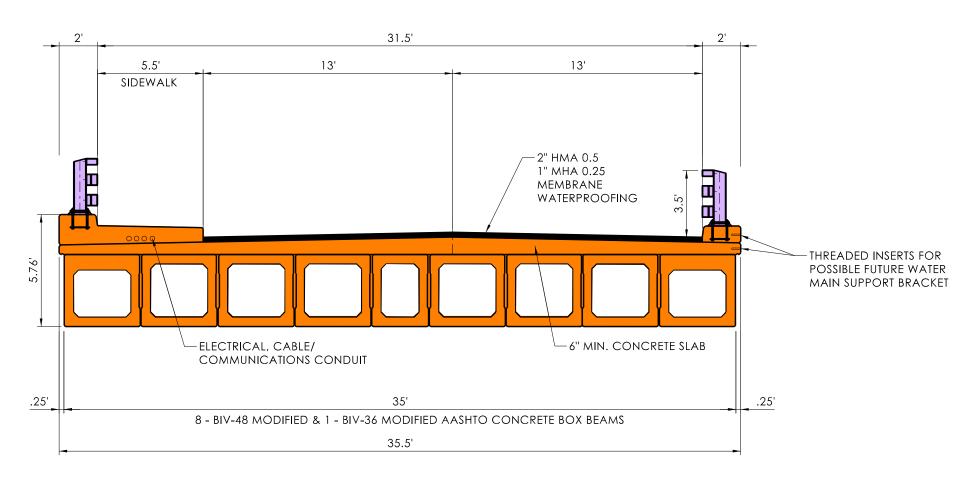

## **ELEVATION**

SCALE: 1"=30"



PROPOSED BRIDGE

WATERCOURSE

OPEN METAL BRIDGE RAIL

| BRIDGE REPLACEMENT FAIRHAVEN ROAD OVER PATTAGANSETT RIVER |                 |  |
|-----------------------------------------------------------|-----------------|--|
| PROPOSED ALTERNATIVE B                                    |                 |  |
| CITY/TOWN:                                                | BRIDGE NO.      |  |
| EAST LYME                                                 | 04074           |  |
| STATE PROJECT NO.: <b>0044-0160</b>                       | DATE: 11/5/2024 |  |



## **TYPICAL SECTION**

SCALE: 1"=5'

## **LEGEND**



| BRIDGE REPLACEMENT<br>FAIRHAVEN ROAD OVER PATTAGANSETT RIVER |                 |  |
|--------------------------------------------------------------|-----------------|--|
| PROPOSED ALTERNATIVE B                                       |                 |  |
| CITY/TOWN:                                                   | BRIDGE NO.      |  |
| EAST LYME                                                    | 04074           |  |
| STATE PROJECT NO.: 0044-0160                                 | DATE: 11/5/2024 |  |