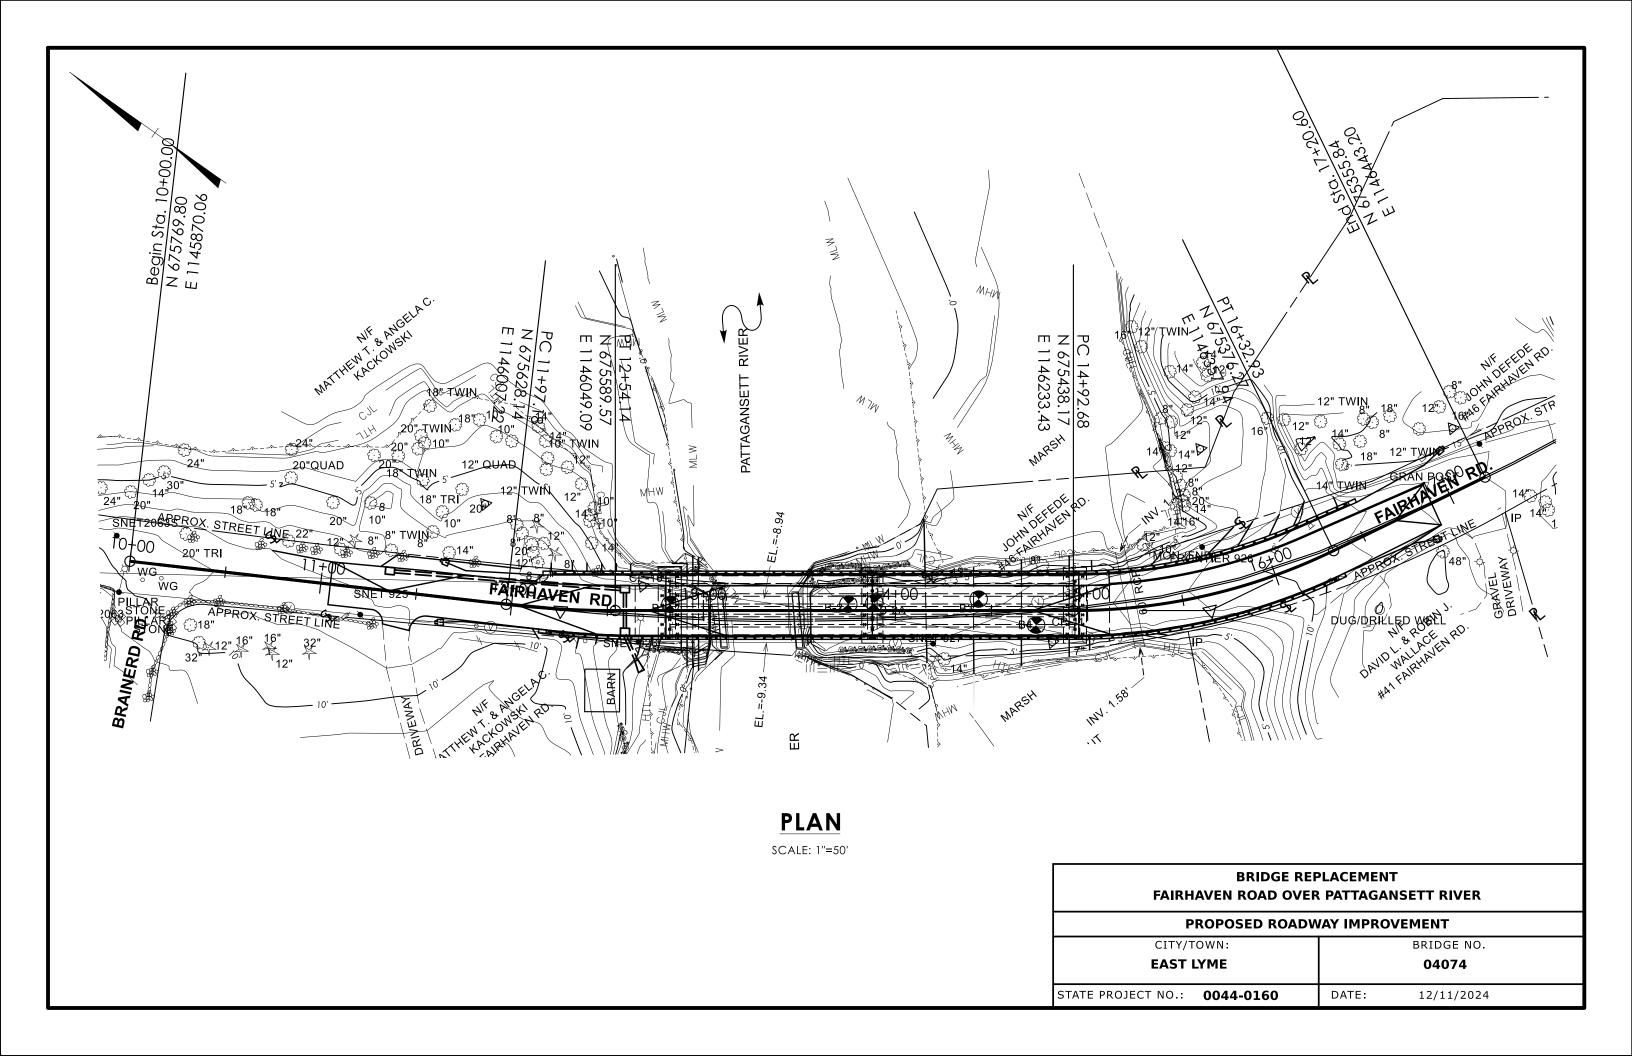

| BRIDGE NO.      |  |
| EAST LYME                                                 | 04074           |  |
| STATE PROJECT NO.: <b>0044-0160</b>                       | DATE: 11/5/2024 |  |



## **TYPICAL SECTION**

SCALE: 1"=5'

## **LEGEND**



| BRIDGE REPLACEMENT<br>FAIRHAVEN ROAD OVER PATTAGANSETT RIVER |                 |  |
|--------------------------------------------------------------|-----------------|--|
| PROPOSED ALTERNATIVE B                                       |                 |  |
| CITY/TOWN:                                                   | BRIDGE NO.      |  |
| EAST LYME                                                    | 04074           |  |
| STATE PROJECT NO.: 0044-0160                                 | DATE: 11/5/2024 |  |