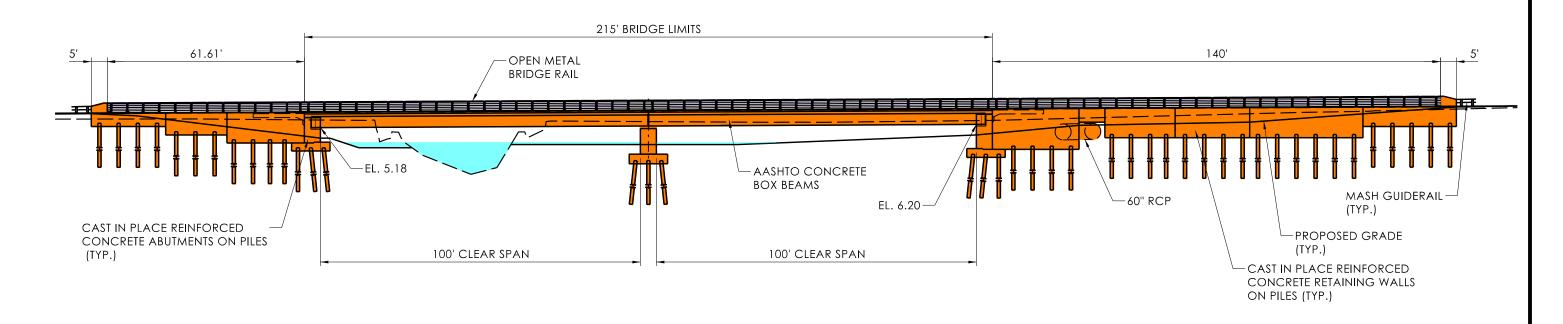

## **ELEVATION**

SCALE: 1"=30"

PROPOSED BRIDGE

WATERCOURSE

OPEN METAL BRIDGE RAIL

| BRIDGE REPLACEMENT FAIRHAVEN ROAD OVER PATTAGANSETT RIVER |                 |  |
|-----------------------------------------------------------|-----------------|--|
| PROPOSED ALTERNATIVE B                                    |                 |  |
| CITY/TOWN:                                                | BRIDGE NO.      |  |
| EAST LYME                                                 | 04074           |  |
| STATE PROJECT NO.: <b>0044-0160</b>                       | DATE: 11/5/2024 |  |