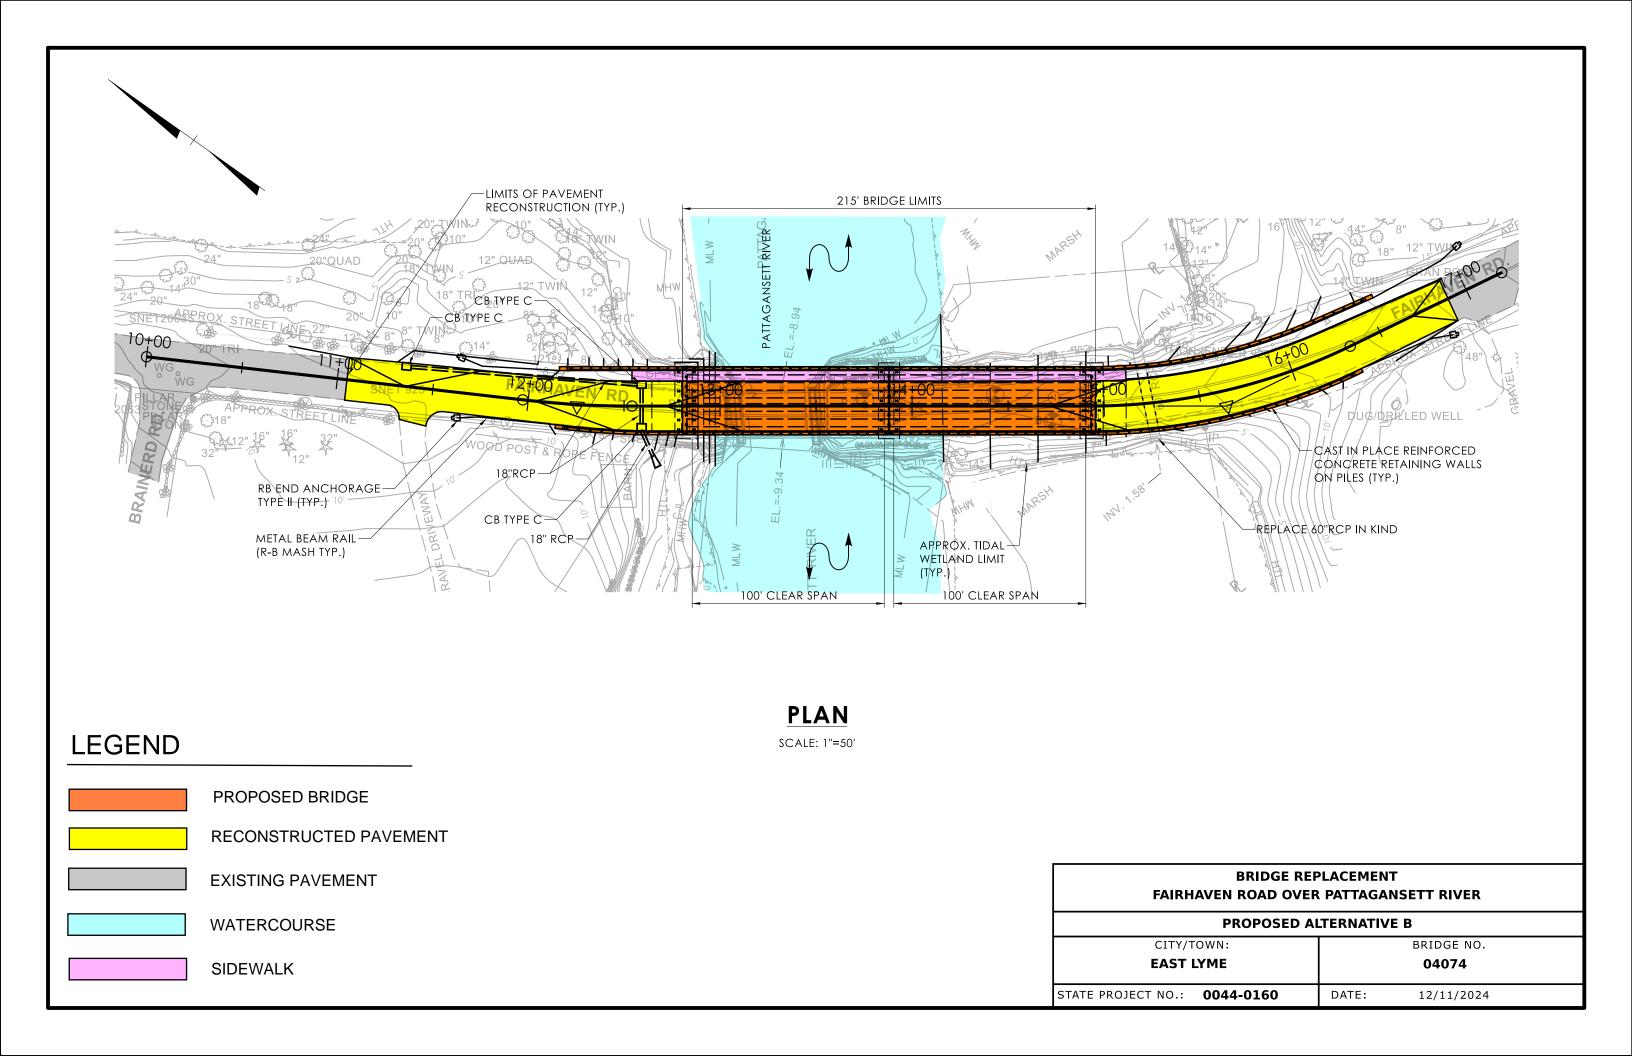

## **LEGEND**

| BRIDGE REPLACEMENT<br>FAIRHAVEN ROAD OVER PATTAGANSETT RIVER |                 |  |
|--------------------------------------------------------------|-----------------|--|
| PROPOSED ALTERNATIVE B                                       |                 |  |
| CITY/TOWN:                                                   | BRIDGE NO.      |  |
| EAST LYME                                                    | 04074           |  |
| STATE PROJECT NO.: 0044-0160                                 | DATE: 11/5/2024 |  |