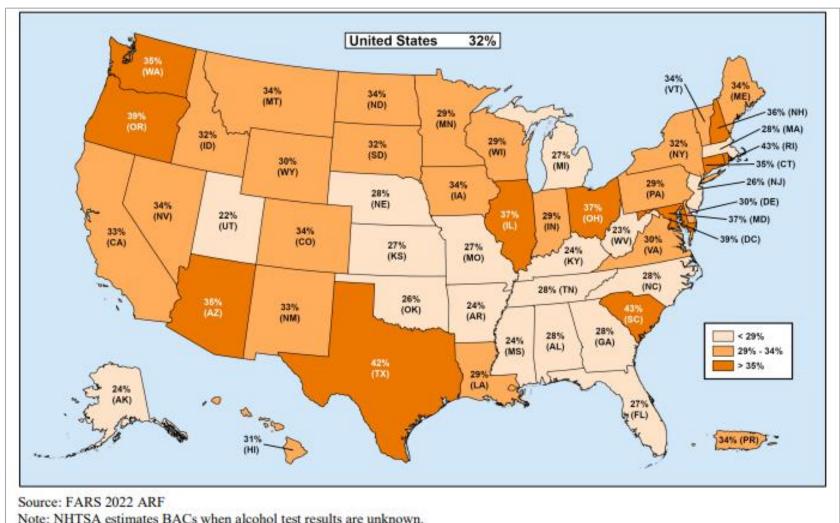

- Connecticut continues to rank near the top 10 nationally for impaired fatalities
- At 35% for 0.08+ BAC, Connecticut was tied with Arizona and Washington state in 2022