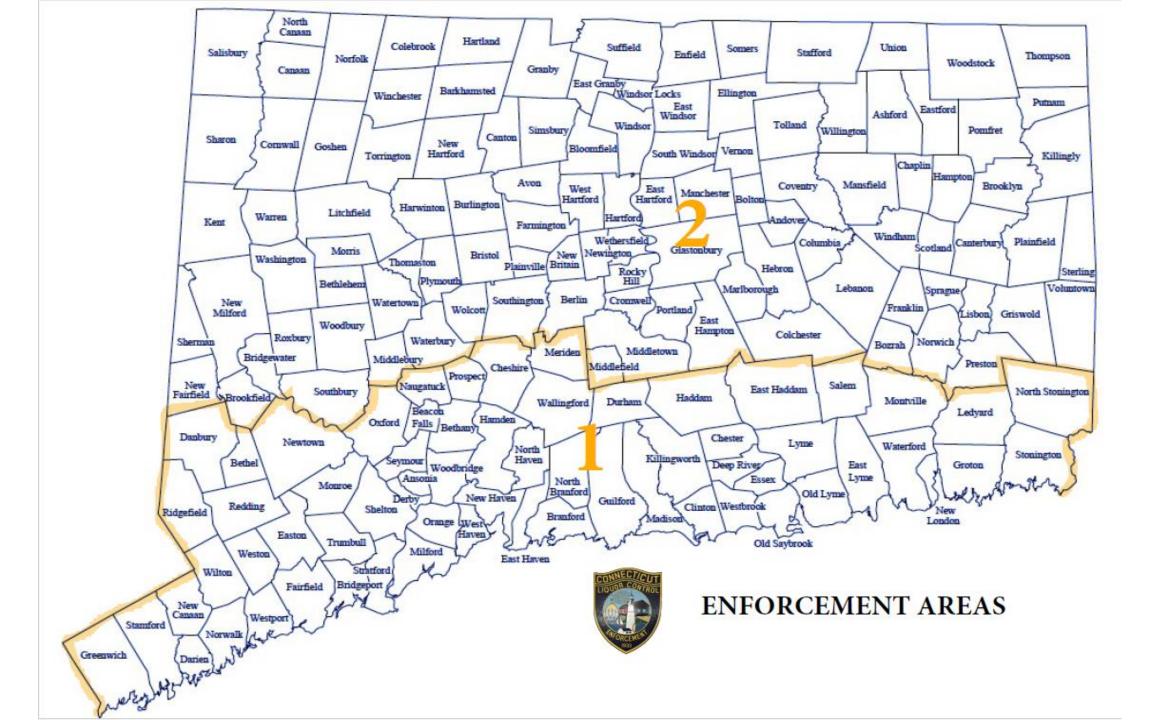

### **Enforcement Areas**

Contact Information \*Remember FOIA\*

# Area 1 (Lower Half)

Supervising Agent Robert Willard

- Robert.Willard@ct.gov
- 860-305-5802

# Area 2 (Upper Half)

Supervising Agent Kevin Mercado

- Kevin.Mercado@ct.gov
- 860-306-5495

Submit By E-Mail: Submit a copy of the Complaint Form 🔀 to dcp.liquorcontrol@ct.gov. Attach any photos, videos, or documents to the email.