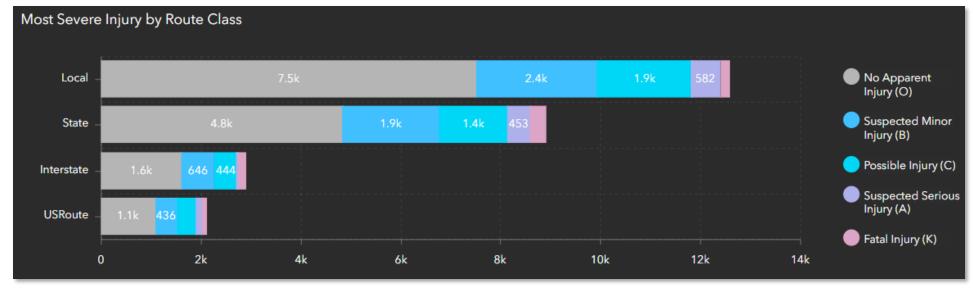

# Alcohol/Drug-Impaired Crashes 2015 - 2024

# Alcohol/Drug-Impaired Crashes 2015 - 2024

Alcohol/Drug Fatality and Serious Injury Crashes

2017-2021

Notes: Red/pink points indicate fatal crashes; yellow points indicate serious injury crashes; blue polygons indicate Justice40 areas; some data points may overlap and may not represent the exact number