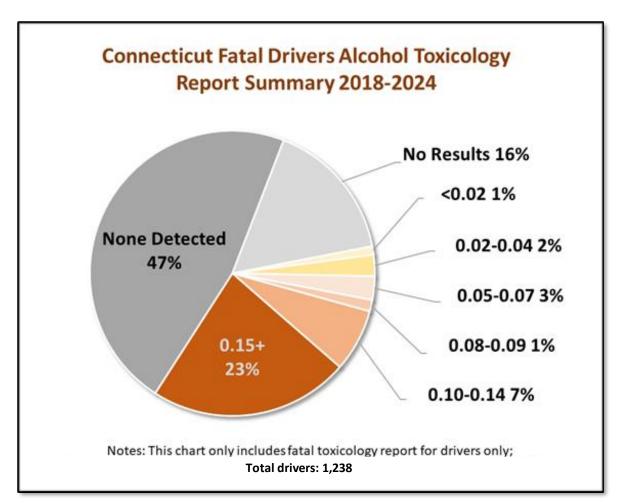

### Alcohol Impaired Fatalities - Toxicology Results

- Nearly 50% of toxicology reports show no alcohol detected
- No results were received for 16% of drivers killed
- Of those where alcohol was detected, the majority of drivers had a BAC level at 0.15 or higher, double the legal limit of 0.08