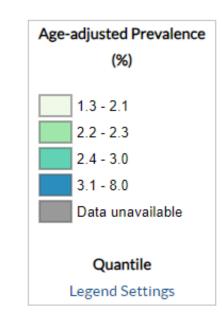

- Connecticut continues to rank near the top 10 nationally for impaired fatalities
- At 35% for 0.08+ BAC, Connecticut was tied with Arizona and Washington state in 2022