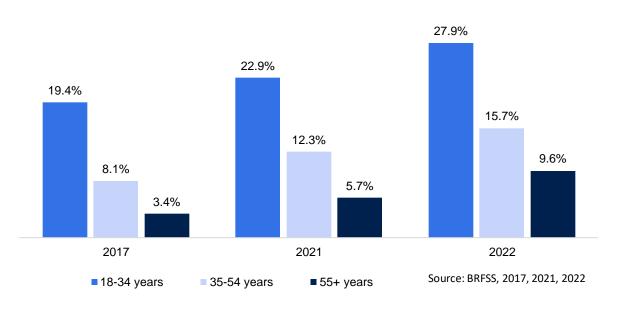

- Driver toxicology results for fatal crashes were analyzed for cannabis
- There was an increase in positive results (THC and metabolites) in 2020-2021 during the COVID-19 pandemic
- Since then, rates have settled into the 31% range

 Of the drivers that tested positive for cannabis, nearly 20% had a concentration at or above 5 ng THC

 Note: Presence of drugs does not imply impairment