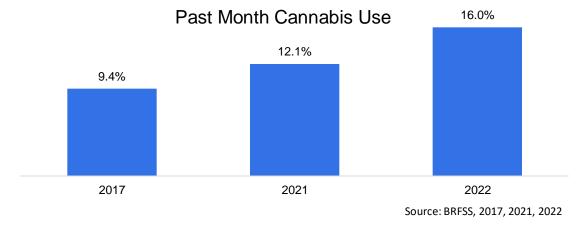

- Driver toxicology results for fatal crashes were analyzed for cannabis
- There was an increase in positive results (THC and metabolites) in 2020-2021 during the COVID-19 pandemic
- Since then, rates have settled into the 31% range

 Of the drivers that tested positive for cannabis, nearly 20% had a concentration at or above 5 ng THC

 Note: Presence of drugs does not imply impairment