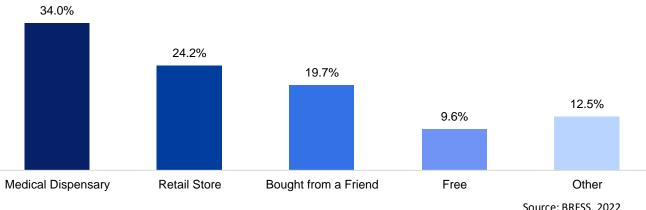

- Driver toxicology results for fatal crashes were analyzed for cannabis
- There was an increase in positive results (THC and metabolites) in 2020-2021 during the COVID-19 pandemic
- Since then, rates have settled into the 31% range

 Of the drivers that tested positive for cannabis, nearly 20% had a concentration at or above 5 ng THC

 Note: Presence of drugs does not imply impairment