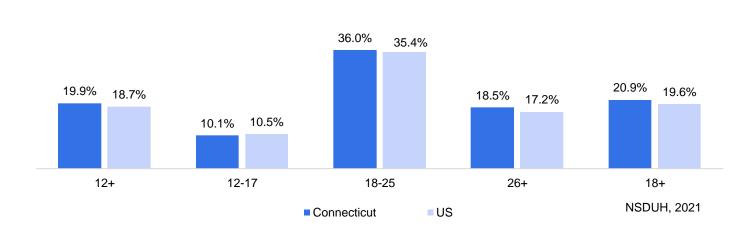

olds
- Reasons for use:
  - 41% non-medical
  - 23.5% primarily medical use
  - 35.5% both medical & non-medical cannabis use



Past Month Cannabis Use by Age



### Cannabis Use & Risk Behaviors

- 1/3 of cannabis users usually obtain from medical dispensary
- Most common method of consumption was smoking (76%)
- One in six contemplated quitting or had attempted to do so without success
- One in five reported driving within 3 hours of using
  - Proportion greatest amongst 18-34 year-olds

### Sources of Cannabis from Past Month Cannabis Users



Source: BRFSS, 2022



### **Cannabis Use & Risk Behaviors**

- Past year cannabis use among all individuals 12+ was 20%
- 18-25 year-olds have greatest past year use, lowest perception of risk, and greatest past year initiation of cannabis use



Past Year Cannabis Use



### Driving Under the Influence of Cannabis; 2022 Behavioral Risk Factor Surveillance Survey

Driving Under the Influence of Cannabis (DUIC)











Source: BRFSS, 2022

Driving under the influence of cannabis was relatively common among adult past month cannabis users: approximately one in five adult cannabis users reported driving within three hours of using cannabis. This proportion was higher for adults aged 18-34 years (24.6%). A statistical model identified the following characteristics as predictors of DUIC among cannabis users: relatively younger age (18-34), male gender, non-Hispanic Black race and ethnicity, and being an excessive drinker (*Suppl. 1*).

King, J., Codner, A., Poulin, S.M. (2024) Cannabis Public Health Surveillance: 2024 Cannabis Heal