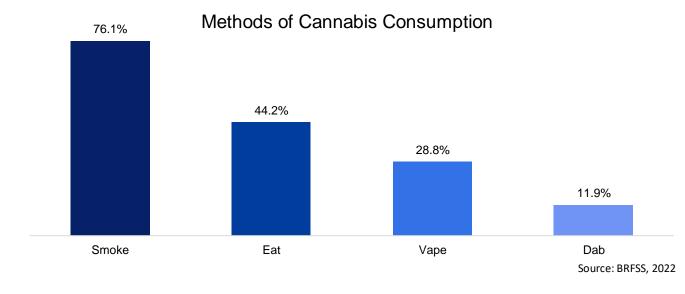

uth use
  - Cannabis-related emergency room visits and urgent care episodic mental health visits

### **Cannabis Use & Risk Behaviors**

- Adult use increased 2.7% from 2017 to 2021
- Cannabis use greatest amongst 18-34 year-olds
- Reasons for use:
  - 41% non-medical
  - 23.5% primarily medical use
  - 35.5% both medical & non-medical cannabis use



Past Month Cannabis Use by Age



### Cannabis Use & Risk Behaviors

- 1/3 of cannabis users usually obtain from medical dispensary
- Most common method of consumption was smoking (76%)
- One in six contemplated quitting or had attempted to do so without success
- One in five reported driving within 3 hours of using
  - Proportion greatest amongst 18-34 year-olds

### Sources of Cannabis from Past Month Cannabis Users



Source: BRFSS, 2022



### **Cannabis Use & Risk Behaviors**

- Past year cannabis use among all individuals 12+ was 20%
- 18-25 year-olds have greatest past year use, lowest perception of risk, and greatest past year initiation of cannabis use



Past Year Cannabis Use



### Driving Under the Influence of Cannabis; 2022 Behavioral Risk Factor Surveillance Survey

Driving Under the Influence of Cannabis (DUIC)











Source: BRFSS, 2022

Driving under the influence of cannabis was relatively common among adult past month cannabis users: approximately one in five adult cannabis users reported driving within three hours of using cannabis. This proportion was higher for adults aged 18-34 years (24.6%). A statistical model identified the following characteristics as predictors of DUIC among cannabis users: re