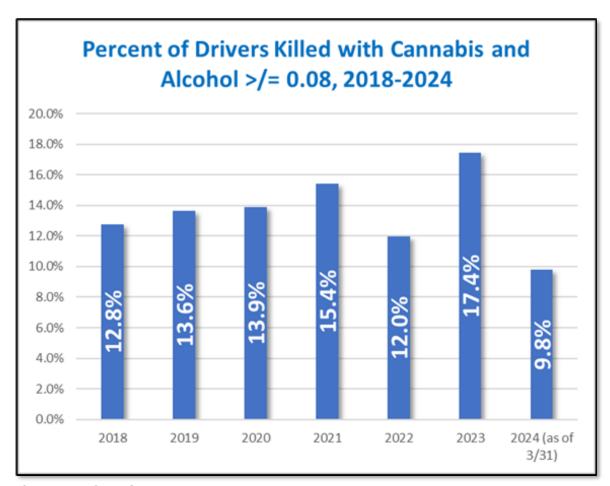

# Toxicology Results – Alcohol and Cannabis

- Driver toxicology results for fatal crashes were analyzed for a combination of alcohol and cannabis
- There has been a range of drivers killed with both alcohol and cannabis present
- The presence of cannabis does not imply impairment

# Toxicology Results – Alcohol and Cannabis

- Nearly 50% had no alcohol or cannabis present or had no toxicology report
- 16% of drivers killed had a combination of cannabis and alcohol
- 21% tested positive for alcohol and not cannabis while 14% tested positive for cannabis and not alcohol
- Note: Presence of drugs does not imply impairment