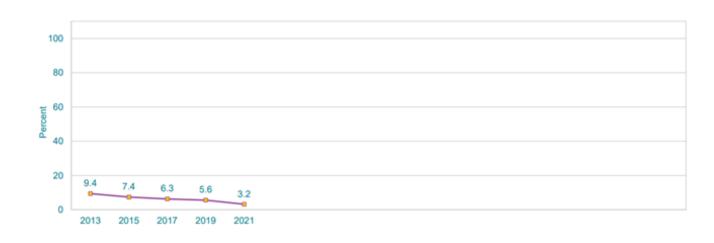

- Driver toxicology results for fatal crashes were analyzed for cannabis
- There was an increase in positive results (THC and metabolites) in 2020-2021 during the COVID-19 pandemic
- Since then, rates have settled into the 31% range

 Of the drivers that tested positive for cannabis, nearly 20% had a concentration at or above 5 ng THC

 Note: Presence of drugs does not imply impairment