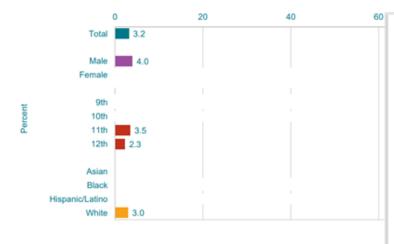

urce: Behavioral Risk Factor Surveillance System (BRFSS)

2020

Respondents who have reported having driven after drinking too much (variable calculated from one or more BRFSS questions) (Age-adjusted Prevalence)

View by: Overall

Response: Have not driven after having too much to drink





CD

Data Source: Behavioral Risk Factor Surveillance System (BRFSS)

+

C

### Teen Alcohol Use and Driving Statistics, CT School Health Survey Results (Grades 9-12), 2021

### Rode With a Driver Who Had Been Drinking



### Teen Alcohol Use and Driving Statistics, CT School Health Survey Results (Grades 9-12), 2021

Drove After Had Been Drinking Alcohol

Percentage of High School Students Who Drove a Car or Other Vehicle When They Had Been Drinking Alcohol,\* by Sex, Grade, and Race/Ethnicity, 2021



\*One or more times during the 30 days before the survey, among students who had driven a car or other ve All Hispanic students are included in the Hispanic category. All other races are non-Hispanic. Missing bar indicates fewer than 30 students in the subgroup or is an unreliable estimate. This graph contains weighted results.





\*One or more times during the 30 days before the survey, among students who had driven a car or other vehicle during the 30 days before the survey \*Decreased 2013-2021 [Based on linear trend analyses using logistic regression models controlling for sex, race/ethnicity, and grade (p < 0.05).] This graph contains weighted results.

Connecticut - YRBS, 2013-2021 - QN10

1. Cannabis Burden, Use & Risk Behaviors

### Table of contents

### **Cannabis Surveillanc