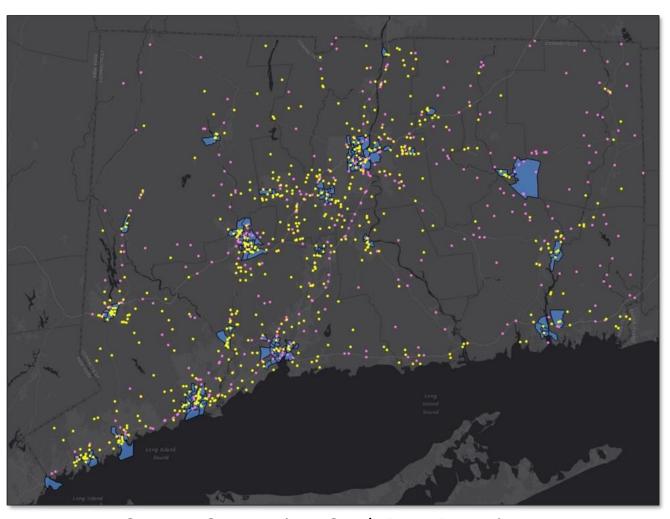

# Alcohol/Drug-Impaired Crashes 2015 - 2024

Alcohol/Drug Fatality and Serious Injury Crashes

2017-2021

Notes: Red/pink points indicate fatal crashes; yellow points indicate serious injury crashes; blue polygons indicate Justice40 areas; some data points may overlap and may not represent the exact number