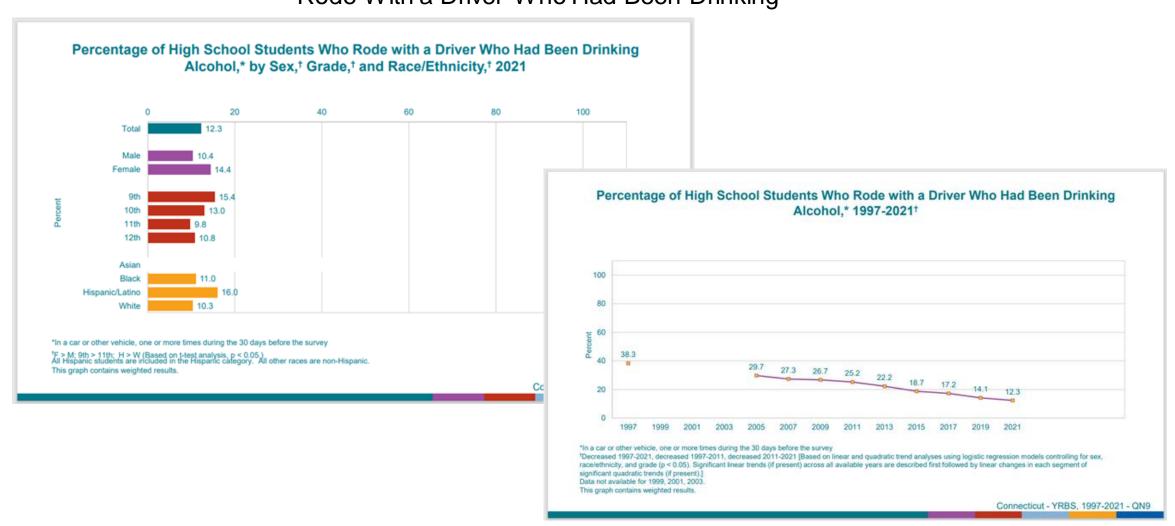

- D. 2 or 3 times
  - E. 4 or 5 times
  - F. 6 or more times

2020

Respondents who have reported having driven after drinking too much (variable calculated from one or more BRFSS questions) (Age-adjusted Prevalence)



Response: Have driven after having too much to drink







Data Source: Behavioral Risk Factor Surveillance System (BRFSS)

2020

Respondents who have reported having driven after drinking too much (variable calculated from one or more BRFSS questions) (Age-adjusted Prevalence)

View by: Overall

Response: Have not driven after having too much to drink





CD

Data Source: Behavioral Risk Factor Surveillance System (BRFSS)

+

C

### Teen Alcohol Use and Driving Statistics, CT School Health Survey Results (Grades 9-12), 2021

### Rode With a Driver Who Had Been Drinking



### Teen Alcohol Use and Driving Statistics, CT School Health Survey Results (Grades 9-12), 2021

Drove After Had Been Drinking Alcohol

Percentage of High School Students Who Drove a Car or Other Vehicle When They Had Been Drinking Alcohol,\* by Sex, Grade, and Race/Ethnicity, 2021



\*One or more times during the 30 days before the survey, among students who had driven a car or other ve All Hispanic students are included in the Hispanic category. All other races are non-Hispanic. Missing bar indicates fewer than 30 students in the subgroup or is an unreliable estimate. This graph contains weighted results.





\*One or more times during the 30 days before the survey, among students who had driven a car or other vehicle during the 30 days before the survey \*Decreased 2013-2021 [Based