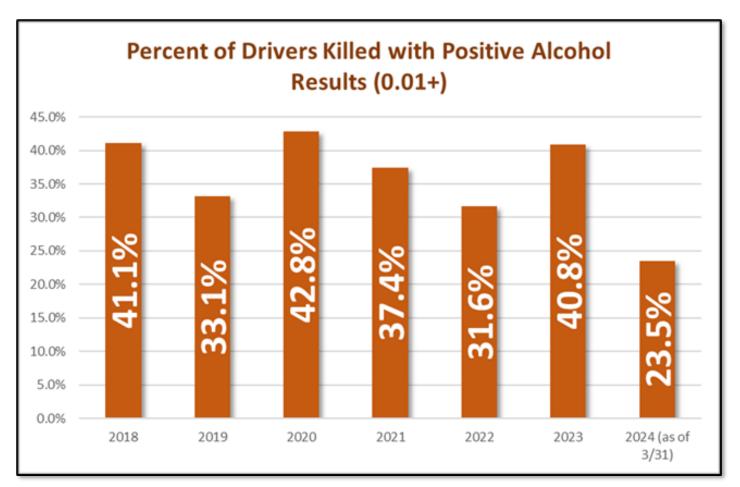

### Alcohol Impaired Fatalities - Toxicology Results

- Driver toxicology results for fatal crashes were analyzed for alcohol levels
- Over the past 6
   years, alcohol
   detection has ranged
   from 32% to 43%

### Alcohol Impaired Fatalities - Toxicology Results

- Nearly 50% of toxicology reports show no alcohol detected
- No results were received for 16% of drivers killed
- Of those where alcohol was detected, the majority of drivers had a BAC level at 0.15 or higher, double the legal limit of 0.08