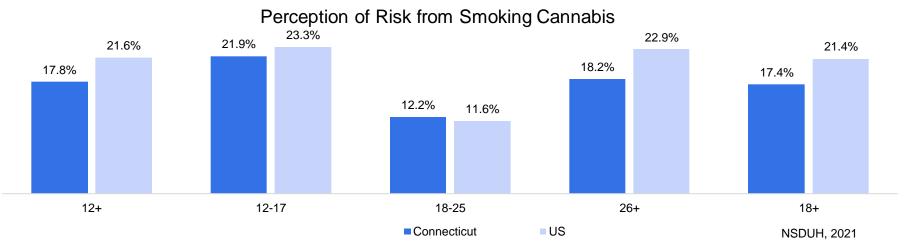

- 41% non-medical
  - 23.5% primarily medical use
  - 35.5% both medical & non-medical cannabis use



Past Month Cannabis Use by Age



### Cannabis Use & Risk Behaviors

- 1/3 of cannabis users usually obtain from medical dispensary
- Most common method of consumption was smoking (76%)
- One in six contemplated quitting or had attempted to do so without success
- One in five reported driving within 3 hours of using
  - Proportion greatest amongst 18-34 year-olds

### Sources of Cannabis from Past Month Cannabis Users



Source: BRFSS, 2022



### **Cannabis Use & Risk Behaviors**

- Past year cannabis use among all individuals 12+ was 20%
- 18-25 year-olds have greatest past year use, lowest perception of risk, and greatest past year initiation of cannabis use



Past Year Cannabis Use



### Driving Under the Influence of Cannabis; 2022 Behavioral Risk Factor Surveillance Survey

Driving Under the Influence of Cannabis (DUIC)











Source: BRFSS, 2022

Driving under the influence of cannabis was relatively common among adult past month cannabis users: approximately one in five adult cannabis users reported driving within three hours of using cannabis. This proportion was higher for adults aged 18-34 years (24.6%). A statistical model identified the following characteristics as predictors of DUIC among cannabis users: relatively younger age (18-34), male gender, non-Hispanic Black race and ethnicity, and being an excessive drinker (*Suppl. 1*).

King, J., Codner, A., Poulin, S.M. (2024) Cannabis Public Health Surveillance: 2024 Cannabis Health Statistics Report. Hart