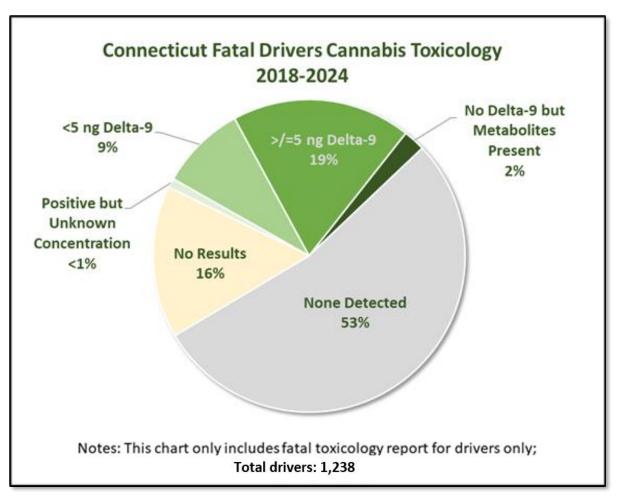

 Of the drivers that tested positive for cannabis, nearly 20% had a concentration at or above 5 ng THC

 Note: Presence of drugs does not imply impairment