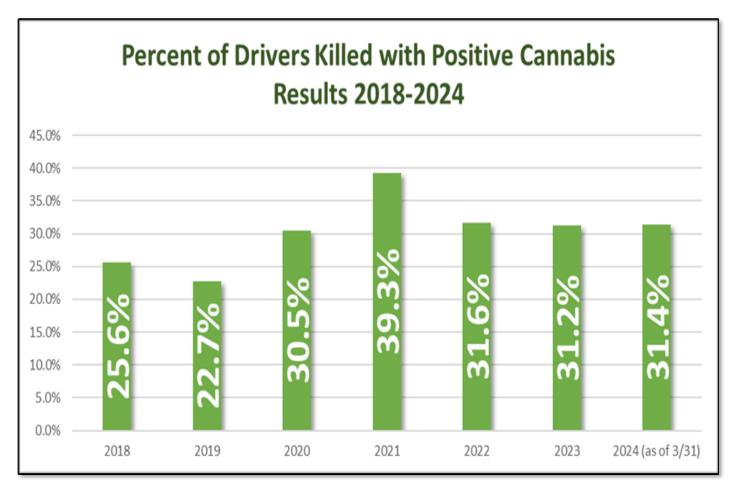

- Driver toxicology results for fatal crashes were analyzed for cannabis
- There was an increase in positive results (THC and metabolites) in 2020-2021 during the COVID-19 pandemic
- Since then, rates have settled into the 31% range

 Of the drivers that tested positive for cannabis, nearly 20% had a concentration at or above 5 ng THC

 Note: Presence of drugs does not imply impairment