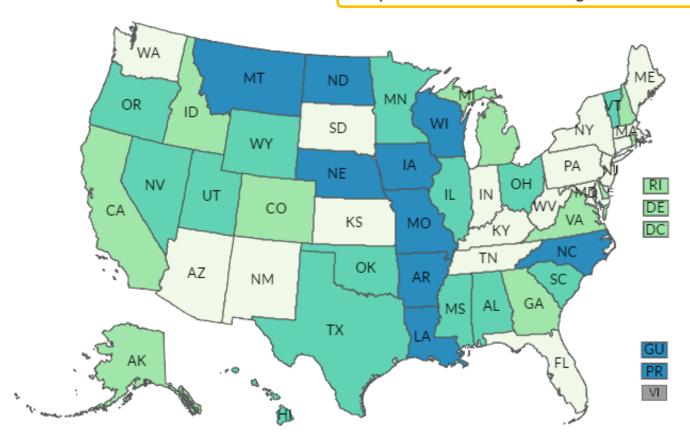

- Connecticut continues to rank near the top 10 nationally for impaired fatalities
- At 35% for 0.08+ BAC, Connecticut was tied with Arizona and Washington state in 2022