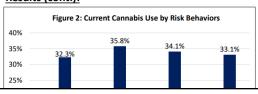

- Driver toxicology results for fatal crashes were analyzed for cannabis
- There was an increase in positive results (THC and metabolites) in 2020-2021 during the COVID-19 pandemic
- Since then, rates have settled into the 31% range

 Of the drivers that tested positive for cannabis, nearly 20% had a concentration at or above 5 ng THC

 Note: Presence of drugs does not imply impairment