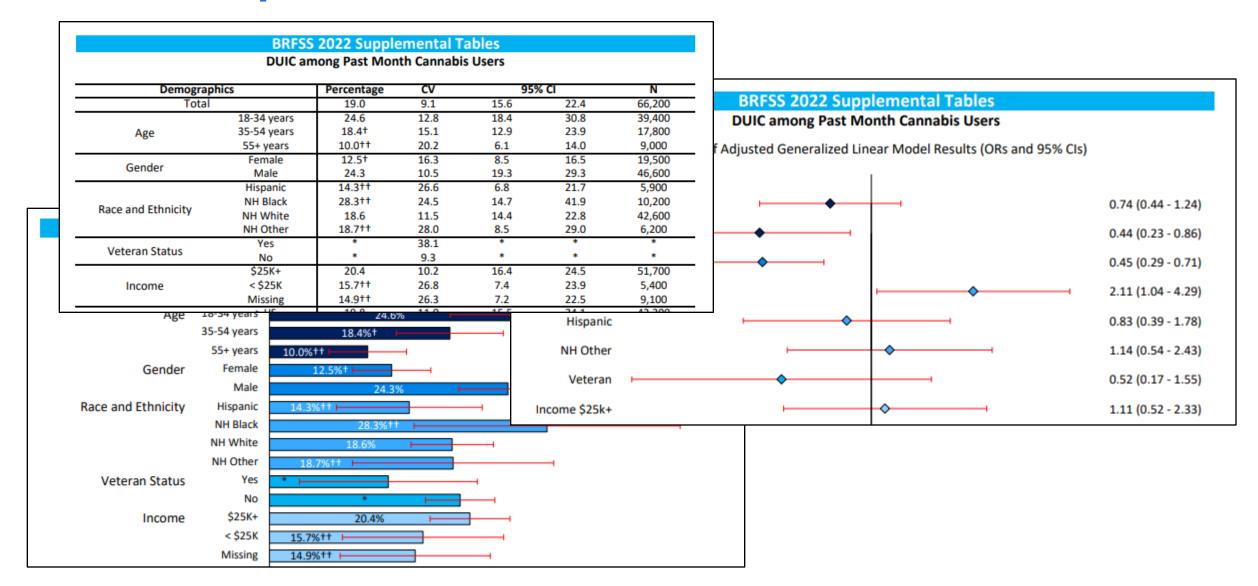

Survey

Driving Under the Influence of Cannabis (DUIC)











Source: BRFSS, 2022

Driving under the influence of cannabis was relatively common among adult past month cannabis users: approximately one in five adult cannabis users reported driving within three hours of using cannabis. This proportion was higher for adults aged 18-34 years (24.6%). A statistical model identified the following characteristics as predictors of DUIC among cannabis users: relatively younger age (18-34), male gender, non-Hispanic Black race and ethnicity, and being an excessive drinker (*Suppl. 1*).

King, J., Codner, A., Poulin, S.M. (2024) Cannabis Public Health Surveillance: 2024 Cannabis Health Statistics Report. Hartford, CT: Connecticut Department of Public Health

### **BRFSS** Report, 2022: Results



### **BRFSS Report, 2022: Summary of DUIC Survey Results**

- Prevalence 19.0% of past month cannabis users (approximately 66,200 Connecticut adults) drove under the influence of cannabis (DUIC) within 30 days of responding to the survey.
- Generalized Linear Model suggests:
  - Younger age (relative to the oldest age category),
  - Male gender,
  - Non-Hispanic Black race and ethnicity (relative to non-Hispanic White race and ethnicity) and
  - Excessive drinking are associated with DUIC after adjusting for covariates.
- Conclusion DUIC is associated with age, gender, race and ethnicity, and drinking behavior
- **Limitations:** Of 9,784 total respondents, there were 7,730 with responses to the question about past month cannabis use. 1,169 of these respondents used cannabis in the past m