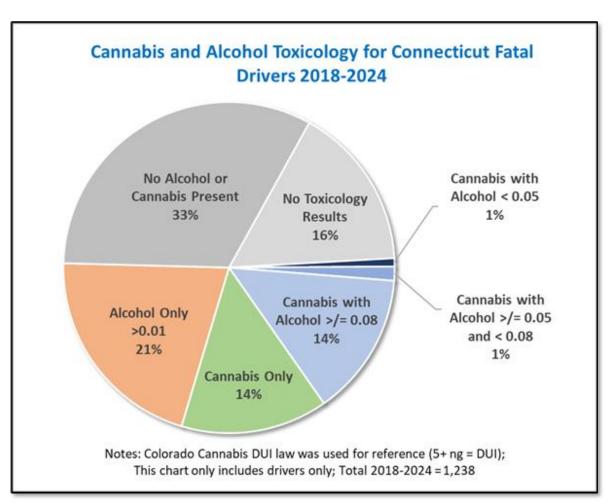

# Toxicology Results – Alcohol and Cannabis

- Driver toxicology results for fatal crashes were analyzed for a combination of alcohol and cannabis
- There has been a range of drivers killed with both alcohol and cannabis present
- The presence of cannabis does not imply impairment

# Toxicology Results – Alcohol and Cannabis

- Nearly 50% had no alcohol or cannabis present or had no toxicology report
- 16% of drivers killed had a combination of cannabis and alcohol
- 21% tested positive for alcohol and not cannabis while 14% tested positive for cannabis and not alcohol
- Note: Presence of drugs does not imply impairment