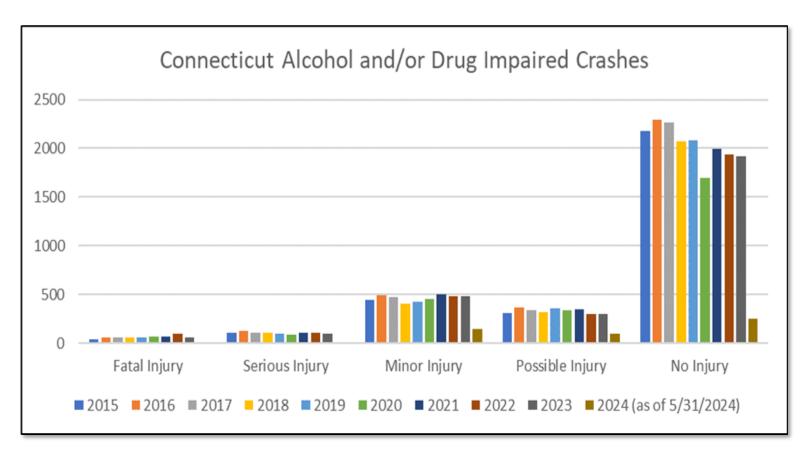

# Alcohol/Drug-Impaired Crashes 2015 - 2024

# Alcohol/Drug-Impaired Crashes 2015 - 2024

Alcohol/Drug Fatality and Serious Injury Crashes

2017-2021

Notes: Red/pink points indicate fatal crashes; yellow points indicate serious injury crashes; blue polygons indicate Justice40 areas; some data points may overlap and may not represent the exact number