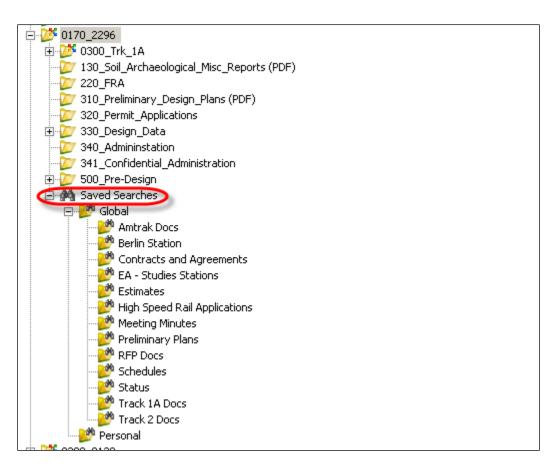

## SEARCH FILTERS

Custom Search Filters have been developed and will continue to be developed as the Program moves forward. The Search filters are depicted in Figure 2.

Figure 2