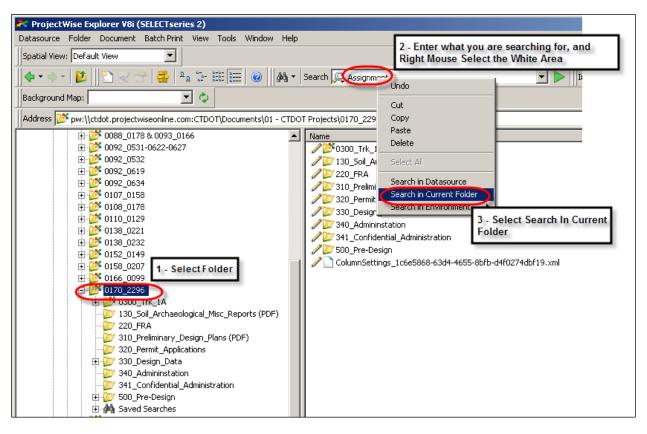

## QUICK SEARCH

- 1. Select the folder you want to search.
- 2. In the Search View Bar, type in what you want to search for, then right mouse select the white area of the search bar and select Search in Current Folder. See Figure 1

Figure 1