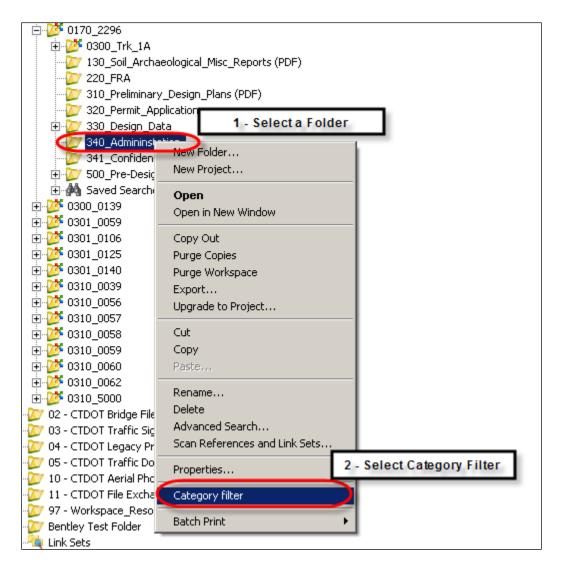

## CATEGORY FILTER

Use this tool to find higher level categories of documents. See Figure 3 and Figure 4 below.

Figure 3

| Category Filter  Folder: 01 - CTDOT Projects\0170_2296\340_Administ. | Berlin Station - EA Studies  Studies  Studies  Studies  Studies  Cleant of |
|----------------------------------------------------------------------|----------------------------------------------------------------------------|
| Main: DOC - Documentation Sub:                                       | CRS - Correspondence Filter Report of                                      |
| SELECT MAIN CRITERIA                                                 | SELECT SUB CRITERIA                                                        |