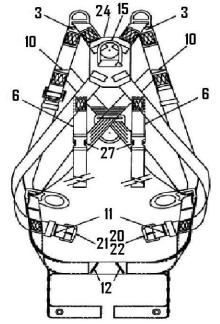

## .......

| FORMAL INSPECTION LOG  |                          |     |     | MSA Pullover Harness  |                           |          |
|------------------------|--------------------------|-----|-----|-----------------------|---------------------------|----------|
| Model No.              |                          |     |     | Inspector             |                           |          |
| Serial No.             |                          |     |     | Inspection Date       |                           |          |
| Date Made              |                          |     |     | Disposition           |                           |          |
|                        |                          |     |     |                       |                           |          |
| Inspection<br>Point    | Description              | QTY | PTY | Condition<br>Note (b) | Overall Assessment<br>(b) | Comments |
| FABRIC (FIBROUS) PARTS |                          |     |     |                       |                           |          |
| WEBBING (STRAPS)       |                          |     |     |                       |                           |          |
| 1                      | Shoulder                 | 2   | 1   |                       |                           |          |
| 2                      | Shoulder strap retainer  | 1   | 1   |                       |                           |          |
| 3                      | Shoulder ring strap      | 2   | 1   |                       |                           |          |
| 4                      | Thigh                    | 2   | 1   |                       |                           |          |
| 5                      | Sub-Pelvic               | 1   | 1   |                       |                           |          |
| 6                      | Tool belt support (a)    | 2   | 2   |                       |                           |          |
| STITCHING              |                          |     |     |                       |                           |          |
| 7                      | Shoulder ring straps     | 4   | 1   |                       |                           |          |
| 8                      | Shoulder strap tips      | 1   | 1   |                       |                           |          |
| 9                      | Shoulder strap retainer  | 2   | 1   |                       |                           |          |
| 10                     | Shoulder strap reinforce | 2   | 1   |                       |                           |          |
| 11                     | Buckle strap             | 2   | 1   |                       |                           |          |
| 12                     | Thigh strap              | 2   | 1   |                       |                           |          |
| 13                     | Thigh strap edges        | 4   | 2   |                       |                           |          |
| 14                     | Sub-Pelvic strap         | 4   | 1   |                       |                           |          |
| METALLIC PARTS         |                          |     |     |                       |                           |          |
| 15                     | D-Ring, back             | 1   | 1   |                       |                           |          |
| 16                     | D-Ring, hip              | 2   | 1   |                       |                           |          |
| 17                     | Chest                    | 1   | 1   |                       |                           |          |

2

1

2

2

2

16

1

3

#

1

1

1

1

1

1

1

1

1

(a) Optional item.

Shoulder

Adjuster, torso sizing

Buckle, tongue

Buckle, friction

Strap Collar

Labels

Buckle, Qwik-Fit™

Grommets, thigh strap

Tool belt support clips

Back D-Ring Locater Pad

18

19

20

21

22

23

24

25

26

27

- (b) Optional simplified **PASS/FAIL** inspection format: When an acceptable condition is found, the entry in the COND. And OVERALL ASSESS. Columns may be left blank. When a defective condition is found, enter "FAIL". The inspection may end upon detection of a single Priority 1 defect or three priority 2 defects.
- (c) Blank copies of the LOG are available from MSA. Call Toll Free 1-800-672-2222