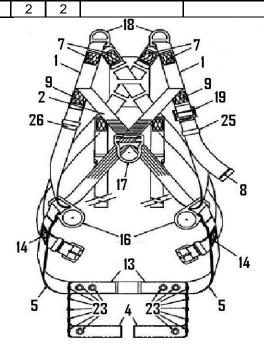

## .......

| FORMAL INSPECTION LOG  |                          |     |     | MSA Pullover Harness  |                           |          |
|------------------------|--------------------------|-----|-----|-----------------------|---------------------------|----------|
| Model No.              |                          |     |     | Inspector             |                           |          |
| Serial No.             |                          |     |     | Inspection Date       |                           |          |
| Date Made              |                          |     |     | Disposition           |                           |          |
|                        |                          |     |     |                       |                           |          |
| Inspection<br>Point    | Description              | QTY | PTY | Condition<br>Note (b) | Overall Assessment<br>(b) | Comments |
| FABRIC (FIBROUS) PARTS |                          |     |     |                       |                           |          |
| WEBBING (STRAPS)       |                          |     |     |                       |                           |          |
| 1                      | Shoulder                 | 2   | 1   |                       |                           |          |
| 2                      | Shoulder strap retainer  | 1   | 1   |                       |                           |          |
| 3                      | Shoulder ring strap      | 2   | 1   |                       |                           |          |
| 4                      | Thigh                    | 2   | 1   |                       |                           |          |
| 5                      | Sub-Pelvic               | 1   | 1   |                       |                           |          |
| 6                      | Tool belt support (a)    | 2   | 2   |                       |                           |          |
| STITCHING              |                          |     |     |                       |                           |          |
| 7                      | Shoulder ring straps     | 4   | 1   |                       |                           |          |
| 8                      | Shoulder strap tips      | 1   | 1   |                       |                           |          |
| 9                      | Shoulder strap retainer  | 2   | 1   |                       |                           |          |
| 10                     | Shoulder strap reinforce | 2   | 1   |                       |                           |          |
| 11                     | Buckle strap             | 2   | 1   |                       |                           |          |
| 12                     | Thigh strap              | 2   | 1   |                       |                           |          |
| 13                     | Thigh strap edges        | 4   | 2   |                       |                           |          |
| 14                     | Sub-Pelvic strap         | 4   | 1   |                       |                           |          |
| METALLIC PARTS         |                          |     |     |                       |                           |          |
| 15                     | D-Ring, back             | 1   | 1   |                       |                           |          |
| 16                     | D-Ring, hip              | 2   | 1   |                       |                           |          |
| 17                     | Chest                    | 1   | 1   |                       |                           |          |

2

1

2

2

2

16

1

3

#

1

1

1

1

1

1

1

1

1

(a) Optional item.

Shoulder

Adjuster, torso sizing

Buckle, tongue

Buckle, friction

Strap Collar

Labels

Buckle, Qwik-Fit™

Grommets, thigh strap

Tool belt support clips

Back D-Ring Locater Pad

18

19

20

21

22

23

24

25

26

27

- (b) Optional simplified **PASS/FAIL** inspection format: When an acceptable condition is found, the entry in the COND. And OVERALL ASSESS. Columns may be left blank. When a defective condition is found, enter "FAIL". The inspection may end upon detection of a single Priority 1 defect or three priority 2 defects.
- (c) Blank copies of the LOG are available from MSA. Call Toll Free 1-800-672-2222