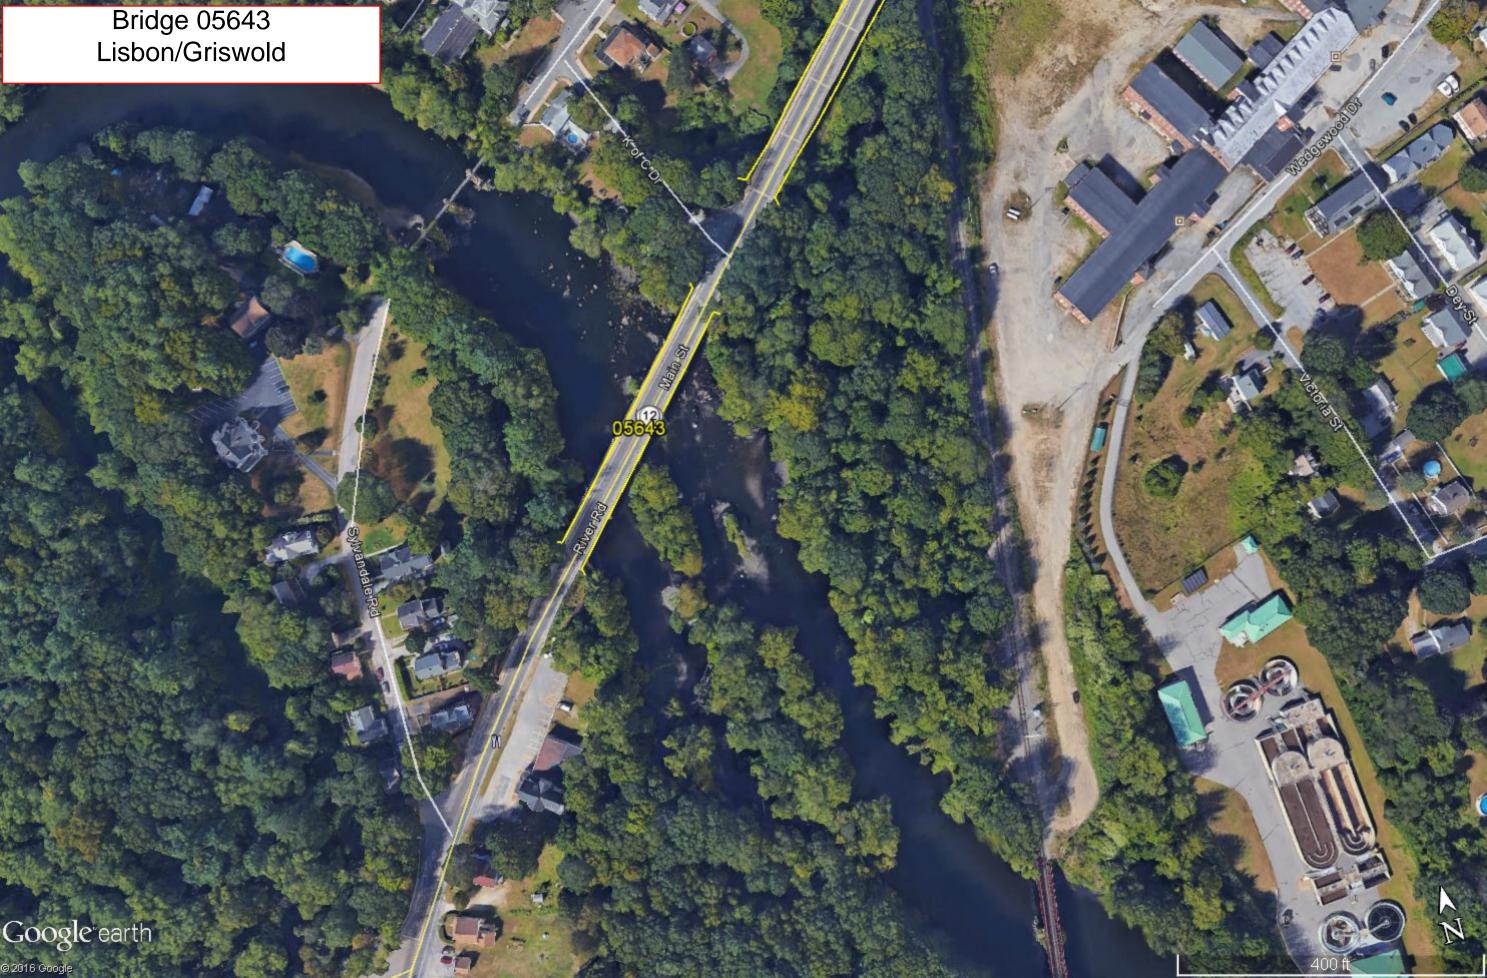

Bridge 05643

| Record | Town     | Date Of<br>Crash | Time Of<br>Crash | Severity        | Number Of<br>Vehicles | Route or<br>Local<br>Road<br>Number | Cumulative<br>Route<br>Mileage | Name of Road that<br>Crash Occurred On | Name or Route Number of<br>Road at which Crash<br>Occurred | Collision Type   | Weather<br>Condition | Road<br>Surface<br>Condition | Light<br>Condition | Crash<br>Occurred<br>On | Other Roadway<br>Feature | Construction or<br>Maintenance<br>Related | Contributing<br>Factor |
|--------|----------|------------------|------------------|-----------------|-----------------------|-------------------------------------|--------------------------------|----------------------------------------|------------------------------------------------------------|------------------|----------------------|------------------------------|--------------------|-------------------------|--------------------------|-------------------------------------------|------------------------|
|        |          |                  |                  | Property Damage |                       |                                     |                                | CONN ROUTE ( CT                        |                                                            |                  | No Adverse           |                              |                    | Main                    |                          |                                           | Following Too          |
| 1      | Griswold | 7/30/2010        | 17:45:00         | Only            | 2                     | 12                                  | 20.62                          | route 012                              |                                                            | Rear-end         | Condition            | Dry                          | Daylight           | Roadway                 | None                     | No                                        | Closely                |
|        |          |                  |                  | Injury (No      |                       |                                     |                                | CONN ROUTE ( CT                        |                                                            |                  | No Adverse           |                              |                    | Main                    | Int. Commercial          |                                           | Driver View            |
| 2      | Lisbon   | 2/5/2011         | 9:58:00          | fatality)       | 2                     | 12                                  | 20.53                          | route 012                              |                                                            | Angle            | Condition            | Dry                          | Daylight           | Roadway                 | Dr.                      | No                                        | Obstructed             |
|        |          |                  |                  | Property Damage |                       |                                     |                                | CONN ROUTE ( CT                        |                                                            |                  | No Adverse           |                              |                    | Main                    |                          |                                           | Following Too          |
| 3      | Lisbon   | 4/8/2011         | 21:15:00         | Only            | 2                     | 12                                  | 20.53                          | route 012                              |                                                            | Rear-end         | Condition            | Dry                          | Dark-Lighted       | Roadway                 | None                     | No                                        | Closely                |
|        |          |                  |                  | Injury (No      |                       |                                     |                                | CONN ROUTE ( CT                        |                                                            | Turning-Opposite | No Adverse           |                              |                    | Main                    |                          |                                           |                        |
| 4      | Griswold | 1/20/2013        | 20:08:00         | fatality)       | 2                     | 12                                  | 20.58                          | route 012                              | at (RTE 12 - MAIN ST)                                      | Direction        | Condition            | Dry                          | Dark-Lighted       | Roadway                 | Int. Public Road         | No                                        | Under the Influence    |
|        |          |                  |                  | Property Damage |                       |                                     |                                | CONN ROUTE ( CT                        |                                                            |                  | No Adverse           |                              |                    | Main                    |                          |                                           | Following Too          |
| 5      | Griswold | 6/16/2013        | 11:26:00         | Only            | 2                     | 12                                  | 20.61                          | route 012                              |                                                            | Rear-end         | Condition            | Dry                          | Daylight           | Roadway                 | On Bridge                | No                                        | Closely                |