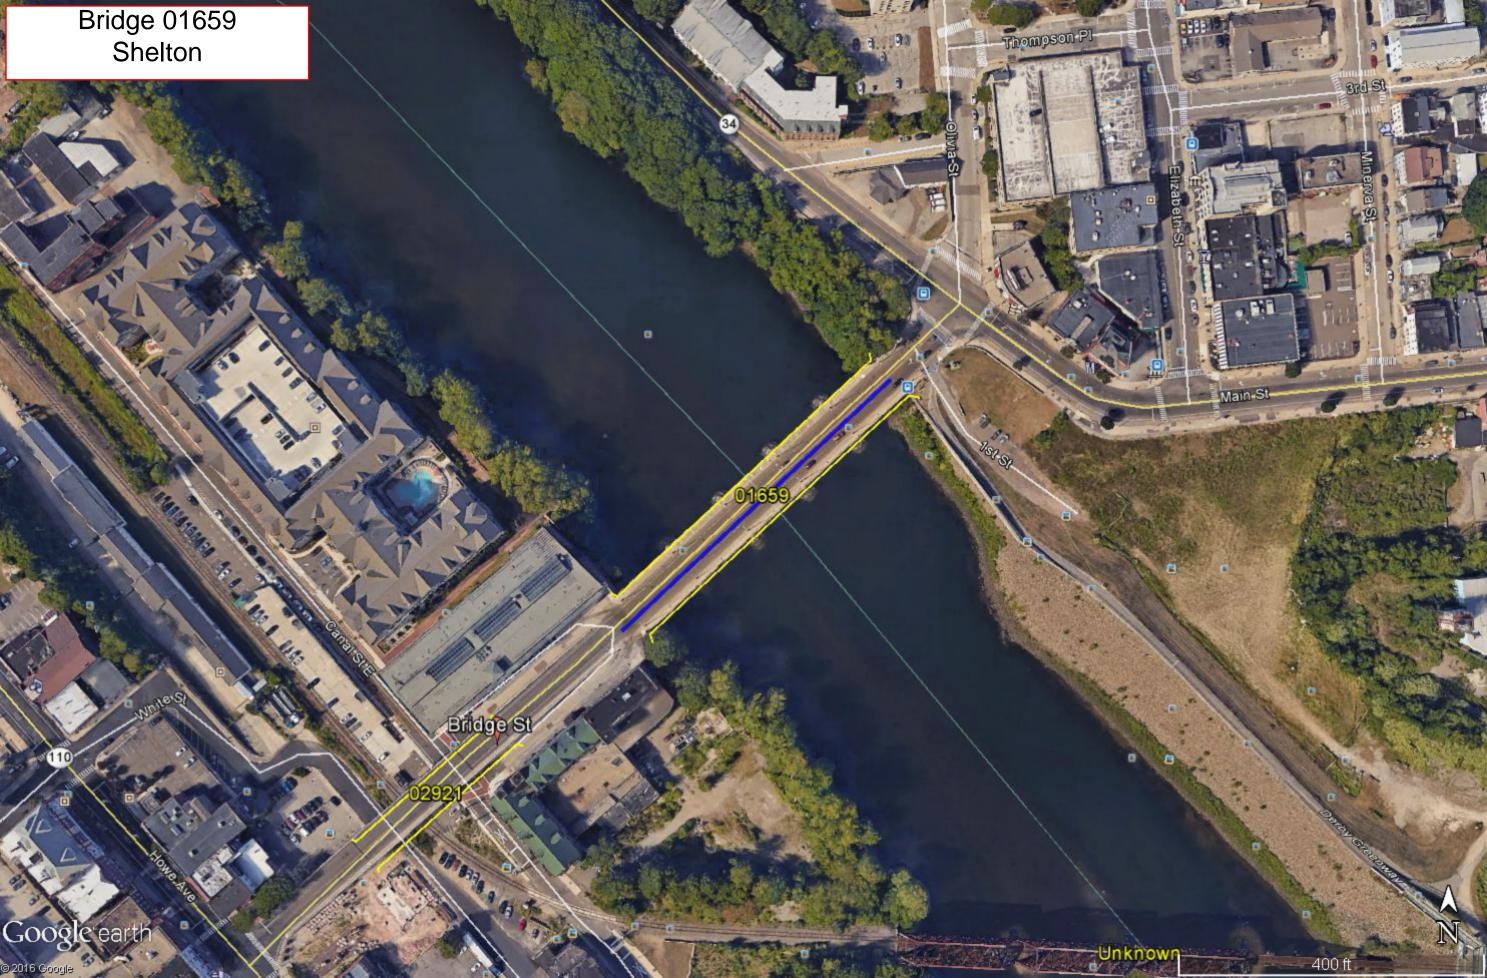

## APPENDIX I

Accident Data

| Record | Town     | Date Of<br>Crash | Time Of<br>Crash | Severity                | Number of<br>Vehicles | Route or<br>Local<br>Road<br>Number | Cumulative<br>Route<br>Mileage | Name of Road that<br>Crash Occurred On | Name or Route Number of<br>Road at which Crash<br>Occurred | Collision Type                  | Weather<br>Condition    | Road<br>Surface<br>Condition | Light<br>Condition | Crash<br>Occurred<br>On | Other Roadway<br>Feature | Construction or<br>Maintenance<br>Related | Contributing<br>Factor           |
|--------|----------|------------------|------------------|-------------------------|-----------------------|-------------------------------------|--------------------------------|----------------------------------------|------------------------------------------------------------|---------------------------------|-------------------------|------------------------------|--------------------|-------------------------|--------------------------|-------------------------------------------|----------------------------------|
| 1      | Westport | 2/17/2010        | 7:51:00          | Property Damage<br>Only | 3                     | 136                                 | 8.7                            | CONN ROUTE ( CT<br>route 136           | null                                                       | Sideswipe-Opposite<br>Direction | Snow                    | Ice                          | Daylight           | Main<br>Roadway         | On Bridge                | No                                        | Following Too<br>Closely         |
| 2      | Westport | 3/4/2010         | 13:34:00         | Property Damage<br>Only | 2                     | 136                                 | 8.7                            | CONN ROUTE ( CT<br>route 136           | null                                                       | Sideswipe-Opposite<br>Direction | No Adverse<br>Condition | Dry                          | Daylight           | Main<br>Roadway         | On Bridge                | No                                        | Roadway Width<br>Restricted      |
| 3      | Westport | 4/19/2010        | 8:30:00          | Property Damage<br>Only | 2                     | 136                                 | 8.65                           | CONN ROUTE ( CT<br>route 136           | null                                                       | Sideswipe-Opposite<br>Direction | No Adverse<br>Condition | Dry                          | Daylight           | Main<br>Roadway         | None                     | No                                        | Driver Illness                   |
| 4      | Westport | 4/15/2010        | 22:38:00         | Property Damage<br>Only | 2                     | 136                                 | 8.64                           | CONN ROUTE ( CT<br>route 136           | at (RTE 136 - BRIDGE ST)                                   | Sideswipe-Same Direction        | No Adverse<br>Condition | Dry                          | Dark-Lighted       | Main<br>Roadway         | Int. Public Road         | No                                        | Improper Passing<br>Maneuver     |
| 5      | Westport | 5/4/2010         | 9:26:00          | Property Damage<br>Only | 2                     | 136                                 | 8.7                            | CONN ROUTE ( CT<br>route 136           | null                                                       | Rear-end                        | No Adverse<br>Condition | Dry                          | Daylight           | Main<br>Roadway         | On Bridge                | No                                        | Following Too<br>Closely         |
| 6      | Westport | 6/6/2010         | 21:28:00         | Property Damage<br>Only | 2                     | 136                                 | 8.64                           | CONN ROUTE ( CT<br>route 136           | ON RIVERSIDE AVE #2                                        | Backing                         | No Adverse<br>Condition | Dry                          | Dark-Lighted       | Main<br>Roadway         | Int. Public Road         | No                                        | Unsafe Backing                   |
| 7      | Westport | 8/14/2010        | 16:11:00         | Injury (No fatality)    | 2                     | 136                                 | 8.69                           | CONN ROUTE ( CT<br>route 136           | null                                                       | Sideswipe-Same Direction        | No Adverse<br>Condition | Dry                          | Daylight           | Main<br>Roadway         | On Bridge                | No                                        | Improper Passing<br>Maneuver     |
| 8      | Westport | 10/26/2010       | 19:31:00         | Property Damage<br>Only | 2                     | 136                                 | 8.64                           | CONN ROUTE ( CT<br>route 136           | at (RTE 136 - BRIDGE ST)                                   | Turning-Intersecting Paths      | Rain                    | Wet                          | Dark-Lighted       | Main<br>Roadway         | Int. Public Road         | No                                        | Violated Traffic<br>Control      |
| 9      | Westport | 11/19/2010       | 15:55:00         | Property Damage<br>Only | 2                     | 136                                 | 8.63                           | CONN ROUTE ( CT<br>route 136           | null                                                       | Sideswipe-Same Direction        | No Adverse<br>Condition | Dry                          | Daylight           | Main<br>Roadway         | None                     | Yes                                       | Roadway Width<br>Restricted      |
| 10     | Westport | 1/7/2011         | 13:30:00         | Property Damage<br>Only | 2                     | 136                                 | 8.64                           | CONN ROUTE ( CT<br>route 136           | at (RTE 136 - BRIDGE ST)                                   | Turning-Intersecting Paths      | Snow                    | Snow/Slush                   | Daylight           | Main<br>Roadway         | Int. Public Road         | No                                        | Speed Too Fast for<br>Conditions |
| 11     | Westport | 1/8/2011         | 13:47:00         | Property Damage<br>Only | 2                     | 136                                 | 8.69                           | CONN ROUTE ( CT<br>route 136           | null                                                       | Sideswipe-Opposite<br>Direction | No Adverse<br>Condition | Wet                          | Daylight           | Main<br>Roadway         | On Bridge                | No                                        | Roadway Width<br>Restricted      |
| 12     | Westport | 2/25/2011        | 19:55:00         | Property Damage<br>Only | 2                     | 136                                 | 8.63                           | CONN ROUTE ( CT<br>route 136           | null                                                       | Sideswipe-Same Direction        | No Adverse<br>Condition | Dry                          | Dark-Lighted       | Main<br>Roadway         | None                     | No                                        | Improper Lane<br>Change          |
| 13     | Westport | 3/22/2011        | 14:01:00         | Property Damage<br>Only | 2                     | 136                                 | 8.69                           | CONN ROUTE ( CT<br>route 136           | null                                                       | Sideswipe-Opposite<br>Direction | No Adverse<br>Condition | Dry                          | Daylight           | Main<br>Roadway         | On Bridge                | No                                        | Roadway Width<br>Restricted      |
| 14     | Westport | 5/12/2011        | 9:18:00          | Property Damage<br>Only | 2                     | 136                                 | 8.64                           | CONN ROUTE ( CT<br>route 136           | at (RTE 136 - BRIDGE ST)                                   | Turning-Same Direction          | No Adverse<br>Condition | Dry                          | Daylight           | Main<br>Roadway         | Int. Public Road         | No                                        | Violated Traffic<br>Control      |
| 15     | Westport | 5/6/2011         | 18:48:00         | Property Damage<br>Only | 2                     | 136                                 | 8.66                           | CONN ROUTE ( CT<br>route 136           | 100 feet N of RIVERSIDE A                                  | Rear-end                        | No Adverse<br>Condition | Dry                          | Daylight           | Main<br>Roadway         | Int. Public Road         | No                                        | Following Too<br>Closely         |
| 16     | Westport | 6/23/2011        | 9:14:00          | Property Damage<br>Only | 2                     | 136                                 | 8.73                           | CONN ROUTE ( CT<br>route 136           | null                                                       | Sideswipe-Same Direction        | No Adverse<br>Condition | Dry                          | Daylight           | Main<br>Roadway         | Int. Commercial<br>Dr.   | No                                        | Failed to Grant Right<br>of Way  |
| 17     | Westport | 9/9/2011         | 8:40:00          | Property Damage<br>Only | 2                     | 136                                 | 8.64                           | CONN ROUTE ( CT<br>route 136           | at RIVERSIDE AVE #2                                        | Rear-end                        | No Adverse<br>Condition | Dry                          | Daylight           | Main<br>Roadway         | Int. Public Road         | No                                        | Following Too<br>Closely         |
| 18     | Westport | 10/28/2011       | 17:22:00         | Injury (No fatality)    | 2                     | 136                                 | 8.71                           | CONN ROUTE ( CT<br>route 136           | null                                                       | Sideswipe-Opposite<br>Direction | No Adverse<br>Condition | Dry                          | Daylight           | Main<br>Roadway         | On Bridge                | No                                        | Driver Lost Control              |
| 19     | Westport | 10/3/2011        | 21:10:00         | Property Damage<br>Only | 2                     | 136                                 | 8.7                            | CONN ROUTE ( CT<br>route 136           | null                                                       | Sideswipe-Opposite<br>Direction | Rain                    | Wet                          | Dark-Lighted       | Main<br>Roadway         | On Bridge                | No                                        | Driver Lost Control              |
| 20     | Westport | 7/13/2011        | 18:10:00         | Property Damage<br>Only | 2                     | 136                                 | 8.65                           | CONN ROUTE ( CT<br>route 136           | null                                                       | Rear-end                        | No Adverse<br>Condition | Dry                          | Daylight           | Main<br>Roadway         | None                     | No                                        | Following Too<br>Closely         |
| 21     | Westport | 7/18/2011        | 9:03:00          | Property Damage<br>Only | 2                     | 136                                 | 8.64                           | CONN ROUTE ( CT<br>route 136           | at RIVERSIDE AVE #2                                        | Rear-end                        | No Adverse<br>Condition | Dry                          | Daylight           | Main<br>Roadway         | Int. Public Road         | No                                        | Following Too<br>Closely         |
| 22     | Westport | 7/4/2011         | 16:31:00         | Property Damage<br>Only | 2                     | 136                                 | 8.64                           | CONN ROUTE ( CT<br>route 136           | at (RTE 136 - BRIDGE ST)                                   | Turning-Same Direction          | No Adverse<br>Condition | Dry                          | Daylight           | Main<br>Roadway         | Int. Public Road         | No                                        | Failed to Grant Right<br>of Way  |
| 23     | Westport | 8/22/2011        | 9:15:00          | Property Damage<br>Only | 2                     | 136                                 | 8.63                           | CONN ROUTE ( CT<br>route 136           | null                                                       | Sideswipe-Same Direction        | No Adverse<br>Condition | Dry                          | Daylight           | Main<br>Roadway         | None                     | No                                        | Improper Passing<br>Maneuver     |
| 24     | Westport | 12/16/2011       | 8:10:00          | Property Damage<br>Only | 2                     | 136                                 | 8.63                           | CONN ROUTE ( CT<br>route 136           | null                                                       | Turning-Intersecting Paths      | No Adverse<br>Condition | Dry                          | Daylight           | Main<br>Roadway         | Int. Commercial<br>Dr.   | No                                        | Failed to Grant Right<br>of Way  |
| 25     | Westport | 1/31/2012        | 16:44:00         | Property Damage<br>Only | 2                     | 136                                 | 8.63                           | CONN ROUTE ( CT<br>route 136           | null                                                       | Sideswipe-Same Direction        | No Adverse<br>Condition | Dry                          | Daylight           | Main<br>Roadway         | None                     | No                                        | Improper Lane<br>Change          |
| 26     | Westport | 2/22/2012        | 12:39:00         | Property Damage<br>Only | 2                     | 136                                 | 8.69                           | CONN ROUTE ( CT<br>route 136           | null                                                       | Sideswipe-Opposite<br>Direction | No Adverse<br>Condition | Dry                          | Daylight           | Main<br>Roadway         | On Bridge                | No                                        | Driver Lost Control              |
| 27     | Westport | 4/25/2012        | 17:12:00         | Property Damage<br>Only | 2                     | 136                                 | 8.65                           | CONN ROUTE ( CT<br>route 136           | null                                                       | Rear-end                        | No Adverse<br>Condition | Dry                          | Daylight           | Main<br>Roadway         | None                     | No                                        | Following Too<br>Closely         |
| 28     | Westport | 4/2/2012         | 23:17:00         | Property Damage<br>Only | 2                     | 136                                 | 8.64                           | CONN ROUTE ( CT<br>route 136           | at RIVERSIDE AVE #2                                        | Rear-end                        | No Adverse<br>Condition | Dry                          | Dark-Lighted       | Main<br>Roadway         | Int. Public Road         | No                                        | Following Too<br>Closely         |
| 29     | Westport | 4/11/2012        | 16:38:00         | Property Damage<br>Only | 2                     | 136                                 | 8.64                           | CONN ROUTE ( CT<br>route 136           | at (RTE 136 - BRIDGE ST)                                   | Turning-Same Direction          | No Adverse<br>Condition | Dry                          | Daylight           | Main<br>Roadway         | Int. Public Road         | No                                        | Improper Passing<br>Maneuver     |
| 30     | Westport | 5/20/2012        | 16:50:00         | Injury (No fatality)    | 2                     | 136                                 | 8.64                           | CONN ROUTE ( CT<br>route 136           | null                                                       | Rear-end                        | No Adverse<br>Condition | Dry                          | Daylight           | Main<br>Roadway         | Int. Public Road         | No                                        | Following Too<br>Closely         |
| 31     | Westport | 5/4/2012         | 10:33:00         | Property Damage<br>Only | 2                     | 136                                 | 8.7                            | CONN ROUTE ( CT<br>route 136           | null                                                       | Sideswipe-Same Direction        | No Adverse<br>Condition | Dry                          | Daylight           | Main<br>Roadway         | None                     | No                                        | Failed to Grant Right<br>of Way  |
| 32     | Westport | 5/30/2012        | 17:05:00         | Property Damage<br>Only | 2                     | 136                                 | 8.64                           | CONN ROUTE ( CT<br>route 136           | at RIVERSIDE AVE #2                                        | Rear-end                        | No Adverse<br>Condition | Dry                          | Daylight           | Main<br>Roadway         | Int. Public Road         | No                                        | Following Too<br>Closely         |
| 33     | Westport | 5/31/2012        | 11:37:00         | Injury (No fatality)    | 3                     | 136                                 | 8.64                           | CONN ROUTE ( CT<br>route 136           | at RIVERSIDE AVE #2                                        | Rear-end                        | No Adverse<br>Condition | Dry                          | Daylight           | Main<br>Roadway         | Int. Public Road         | No                                        | Following Too<br>Closely         |
| 34     | Westport | 7/10/2012        | 9:33:00          | Property Damage<br>Only | 2                     | 136                                 | 8.63                           | CONN ROUTE ( CT<br>route 136           | null                                                       | Turning-Intersecting Paths      | No Adverse<br>Condition | Dry                          | Daylight           | Main<br>Roadway         | Int. Commercial Dr.      | No                                        | Failed to Grant Right of Way     |

Town of Westport Years 2010-2014

| 35 | Westport | 7/30/2012  | 12:14:00 | Property Damage              | 2 | 136 | 8.64 | CONN ROUTE ( CT                     | at (RTE 136 - BRIDGE ST)     | Rear-end                   | No Adverse              | Dry | Daylight     | Main                       | Int. Public Road       | No | Following Too                   |
|----|----------|------------|----------|------------------------------|---|-----|------|-------------------------------------|------------------------------|----------------------------|-------------------------|-----|--------------|----------------------------|------------------------|----|---------------------------------|
| 36 | Westport | 7/24/2012  | 18:53:00 | Only<br>Injury (No fatality) | 3 | 136 | 8.64 | route 136 CONN ROUTE ( CT route 136 | at (RTE 136 - BRIDGE ST)     | Rear-end                   | No Adverse<br>Condition | Wet | Daylight     | Roadway<br>Main<br>Roadway | Int. Public Road       | No | Closely Following Too Closely   |
| 37 | Westport | 8/11/2012  | 11:14:00 | Injury (No fatality)         | 2 | 136 | 8.64 | CONN ROUTE ( CT<br>route 136        | at RIVERSIDE AVE #2          | Turning-Intersecting Paths | Rain                    | Wet | Daylight     | Main<br>Roadway            | Int. Public Road       | No | Improper Turning Maneuver       |
| 38 | Westport | 11/11/2012 | 14:15:00 | Injury (No fatality)         | 2 | 136 | 8.68 | CONN ROUTE ( CT<br>route 136        | 200 feet North of (RTE 13    | Sideswipe-Same Direction   | No Adverse<br>Condition | Dry | Daylight     | Main<br>Roadway            | Int. Public Road       | No | Driver Lost Control             |
| 39 | Westport | 11/29/2012 | 22:08:00 | Property Damage<br>Only      | 2 | 136 | 8.64 | CONN ROUTE ( CT<br>route 136        | at (RTE 136 - BRIDGE ST)     | Turning-Same Direction     | No Adverse<br>Condition | Dry | Dark-Lighted | Main<br>Roadway            | Int. Public Road       | No | Improper Turning<br>Maneuver    |
| 40 | Westport | 12/6/2012  | 11:04:00 | Property Damage<br>Only      | 2 | 136 | 8.7  | CONN ROUTE ( CT<br>route 136        | null                         | Rear-end                   | No Adverse<br>Condition | Dry | Daylight     | Main<br>Roadway            | On Bridge              | No | Following Too<br>Closely        |
| 41 | Westport | 4/5/2013   | 20:00:00 | Property Damage<br>Only      | 2 | 136 | 8.64 | CONN ROUTE ( CT<br>route 136        | at (RTE 136 - BRIDGE ST)     | Turning-Same Direction     | No Adverse<br>Condition | Dry | Daylight     | Main<br>Roadway            | Int. Public Road       | No | Improper Turning<br>Maneuver    |
| 42 | Westport | 5/18/2013  | 1:00:00  | Property Damage<br>Only      | 2 | 136 | 8.65 | CONN ROUTE ( CT<br>route 136        | null                         | Rear-end                   | No Adverse<br>Condition | Dry | Unknown      | Main<br>Roadway            | Int. Commercial<br>Dr. | No | Following Too<br>Closely        |
| 43 | Westport | 5/18/2013  | 13:00:00 | Property Damage<br>Only      | 2 | 136 | 8.65 | CONN ROUTE ( CT<br>route 136        | null                         | Rear-end                   | No Adverse<br>Condition | Dry | Daylight     | Main<br>Roadway            | Int. Commercial<br>Dr. | No | Following Too<br>Closely        |
| 44 | Westport | 5/23/2013  | 21:15:00 | Property Damage<br>Only      | 2 | 136 | 8.64 | CONN ROUTE ( CT<br>route 136        | at RIVERSIDE AVE #2          | Turning-Same Direction     | No Adverse<br>Condition | Dry | Dark-Lighted | Main<br>Roadway            | Int. Public Road       | No | Improper Turning<br>Maneuver    |
| 45 | Westport | 6/13/2013  | 9:14:00  | Property Damage<br>Only      | 2 | 136 | 8.63 | CONN ROUTE ( CT<br>route 136        | null                         | Angle                      | No Adverse<br>Condition | Wet | Daylight     | Main<br>Roadway            | Int. Commercial<br>Dr. | No | Failed to Grant Right<br>of Way |
| 46 | Westport | 8/27/2013  | 13:55:00 | Property Damage<br>Only      | 2 | 136 | 8.65 | CONN ROUTE ( CT<br>route 136        | null                         | Turning-Intersecting Paths | No Adverse<br>Condition | Dry | Daylight     | Main<br>Roadway            | Int. Commercial<br>Dr. | No | Failed to Grant Right<br>of Way |
| 47 | Westport | 11/7/2013  | 8:48:00  | Property Damage<br>Only      | 2 | 136 | 8.64 | CONN ROUTE ( CT<br>route 136        | at (RTE 136 - BRIDGE ST)     | Turning-Same Direction     | No Adverse<br>Condition | Dry | Daylight     | Main<br>Roadway            | Int. Public Road       | No | Improper Turning<br>Maneuver    |
| 48 | Westport | 11/9/2013  | 9:59:00  | Injury (No fatality)         | 1 | 136 | 8.71 | CONN ROUTE ( CT<br>route 136        | null                         | Fixed Object               | Rain                    | Wet | Daylight     | Main<br>Roadway            | None                   | No | Driver Lost Control             |
| 49 | Westport | 1/12/2014  | 21:28:00 | Property Damage<br>Only      | 2 | 136 | 8.64 | CONN ROUTE ( CT<br>route 136        | at RIVERSIDE AVE #2 90<br>de | Turning-Opposite Direction | No Adverse<br>Condition | Dry | Dark-Lighted | Main<br>Roadway            | Int. Public Road       | No | Failed to Grant Right<br>of Way |
| 50 | Westport | 1/17/2014  | 19:25:00 | Injury (No fatality)         | 2 | 136 | 8.64 | CONN ROUTE ( CT<br>route 136        | at (RTE 136 - BRIDGE ST)     | Turning-Intersecting Paths | No Adverse<br>Condition | Dry | Dark-Lighted | Main<br>Roadway            | Int. Commercial<br>Dr. | No | Unknown                         |
| 51 | Westport | 2/28/2014  | 18:36:00 | Property Damage<br>Only      | 2 | 136 | 8.67 | CONN ROUTE ( CT<br>route 136        | ? At 530 Rte 136             | Turning-Intersecting Paths | No Adverse<br>Condition | Dry | Dark-Lighted | Main<br>Roadway            | Int. Commercial<br>Dr. | No | Unknown                         |
| 52 | Westport | 3/31/2014  | 11:57:00 | Property Damage<br>Only      | 2 | 136 | 8.64 | CONN ROUTE ( CT<br>route 136        | at (RTE 136 - BRIDGE ST)     | Angle                      | No Adverse<br>Condition | Dry | Daylight     | Main<br>Roadway            | Int. Public Road       | No | Improper Turning<br>Maneuver    |
| 53 | Westport | 5/4/2014   | 14:48:00 | Property Damage<br>Only      | 2 | 136 | 8.67 | CONN ROUTE ( CT<br>route 136        | 150 feet North of RIVERSI    | Sideswipe-Same Direction   | No Adverse<br>Condition | Dry | Daylight     | Main<br>Roadway            | On Bridge              | No | Improper Passing<br>Maneuver    |
| 54 | Westport | 5/19/2014  | 10:10:00 | Property Damage<br>Only      | 2 | 136 | 8.63 | CONN ROUTE ( CT<br>route 136        | null                         | Turning-Intersecting Paths | No Adverse<br>Condition | Dry | Daylight     | Main<br>Roadway            | Int. Commercial<br>Dr. | No | Failed to Grant Right<br>of Way |
| 55 | Westport | 6/24/2014  | 19:08:00 | Property Damage<br>Only      | 2 | 136 | 8.63 | CONN ROUTE ( CT<br>route 136        | null                         | Turning-Intersecting Paths | No Adverse<br>Condition | Dry | Daylight     | Main<br>Roadway            | Int. Commercial<br>Dr. | No | Failed to Grant Right<br>of Way |
| 56 | Westport | 7/25/2014  | 15:39:00 | Property Damage<br>Only      | 2 | 136 | 8.64 | CONN ROUTE ( CT<br>route 136        | at (RTE 136 - BRIDGE ST)     | Turning-Same Direction     | No Adverse<br>Condition | Dry | Daylight     | Main<br>Roadway            | Int. Public Road       | No | Improper Turning<br>Maneuver    |
| 57 | Westport | 11/22/2014 | 16:00:00 | Property Damage<br>Only      | 2 | 136 | 8.64 | CONN ROUTE ( CT<br>route 136        | on RIVERSIDE AVE #2          | Sideswipe-Same Direction   | No Adverse<br>Condition | Dry | Daylight     | Main<br>Roadway            | Int. Public Road       | No | Improper Lane<br>Change         |
| 58 | Westport | 12/1/2014  | 7:22:00  | Property Damage<br>Only      | 2 | 136 | 8.64 | CONN ROUTE ( CT<br>route 136        | at (RTE 136 - BRIDGE ST)     | Rear-end                   | No Adverse<br>Condition | Dry | Daylight     | Main<br>Roadway            | Int. Public Road       | No | Following Too<br>Closely        |
| 59 | Westport | 12/19/2014 | 15:07:00 | Property Damage<br>Only      | 2 | 136 | 8.64 | CONN ROUTE ( CT<br>route 136        | at (RTE 136 - BRIDGE ST)     | Angle                      | No Adverse<br>Condition | Dry | Daylight     | Main<br>Roadway            | Int. Residential       | No | Failed to Grant Right<br>of Way |