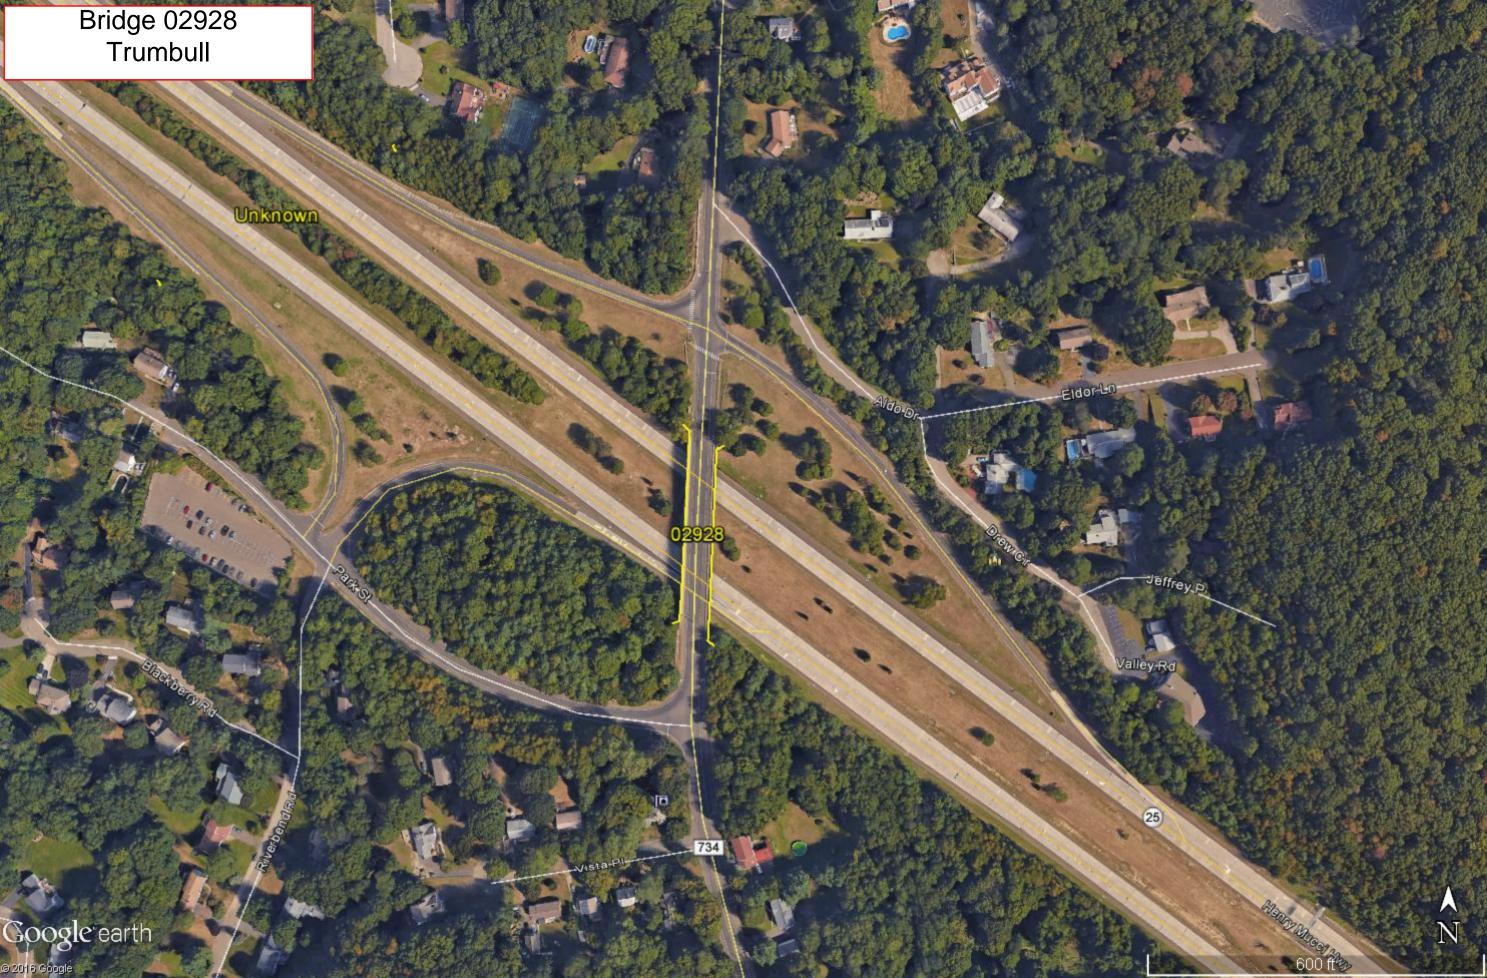

| Reco | d Town   | Date Of Crash | Time Of<br>Crash | Severity             | Number Of Vehicles | Route or<br>Local Road<br>Number | Cumulative<br>Route Mileage | Name of Road that Crash<br>Occurred On | Name or Route Number of Road<br>at which Crash Occurred | Collision Type | Weather<br>Condition    | Road Surface<br>Condition | Light Condition | Crash<br>Occurred On | Other Roadway<br>Feature | Construction or<br>Maintenance Related | Contributing Factor   |
|------|----------|---------------|------------------|----------------------|--------------------|----------------------------------|-----------------------------|----------------------------------------|---------------------------------------------------------|----------------|-------------------------|---------------------------|-----------------|----------------------|--------------------------|----------------------------------------|-----------------------|
| 1    | Trumbull | 3/18/2013     | 7:10:00          | Injury (No fatality) | 2                  | 734                              | 0.49                        | CONN ROUTE ( CT route<br>734           |                                                         | Rear-end       | No Adverse<br>Condition | Dry                       | Daylight        | Main Roadway         | On Bridge                | No                                     | Following Too Closely |
| 2    | Trumbull | 11/18/2013    | 8:25:00          | Property Damage Only | 2                  | 734                              | 0.56                        | CONN ROUTE ( CT route                  |                                                         | Rear-end       | No Adverse<br>Condition | Wet                       | Daylight        | Main Roadway         | None                     | No                                     | Following Too Closely |