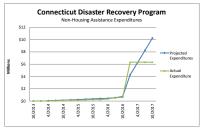

## State of Connecticut Community Development Block Grant - Disaster Recovery Program

| Non-Housing                         | 10/2013 | 1/2014 | 4/2014   | 7/2014    | 10/2014   | 1/2015    | 4/2015    | 7/2015    | 10/2015   | 1/2016    | 4/2016    | 7/2016    | 10/2016   | 1/2017      | 4/2017      | 7/2017      | 10/2017      |
|-------------------------------------|---------|--------|----------|-----------|-----------|-----------|-----------|-----------|-----------|-----------|-----------|-----------|-----------|-------------|-------------|-------------|--------------|
| Projected Expenditures              | \$0     | \$0    | \$50,000 | \$100,000 | \$150,000 | \$200,000 | \$250,000 | \$300,000 | \$350,000 | \$400,000 | \$450,000 | \$550,000 | \$750,000 | \$4,250,000 | \$6,250,000 | \$8,250,000 | \$10,250,000 |
| Quarterly Projection                | \$0     | \$0    | \$50,000 | \$50,000  | \$50,000  | \$50,000  | \$50,000  | \$50,000  | \$50,000  | \$50,000  | \$50,000  | \$100,000 | \$200,000 | \$3,500,000 | \$2,000,000 | \$2,000,000 | \$2,000,000  |
| Actual Expenditure                  | \$0     | \$0    | \$0      | \$50,000  | \$144,000 | \$144,000 | \$144,000 | \$194,000 | \$231,813 | \$238,847 | \$355,836 | \$526,669 | \$613,680 | \$6,332,110 | \$6,332,110 | \$6,332,110 | \$6,332,110  |
| Actual Quarterly Expend (from QPRs) | \$0     | \$0    | \$0      | \$50,000  | \$94,000  | \$0       | \$0       | \$50,000  | \$37,813  | \$7,034   | \$116,989 | \$170,833 | \$87,011  | \$5,718,430 |             |             |              |