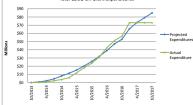

| Planning & A                                              |                                                                                 | 10/2013              | 1/2014                 | 4/2014                 | 7/2014                     | 10/2014                    | 1/2015                     | 4/2015                      | 7/2015                      | 10/2015                     | 1/2016                      | 4/2016                       | 7/2016      | 10/2016      | 1/2017                       | 4/2017              | 7/2017              | 10/2017             |
|-----------------------------------------------------------|---------------------------------------------------------------------------------|----------------------|------------------------|------------------------|----------------------------|----------------------------|----------------------------|-----------------------------|-----------------------------|-----------------------------|-----------------------------|------------------------------|-------------|--------------|------------------------------|---------------------|---------------------|---------------------|
| Projected Ex                                              |                                                                                 | \$0                  | \$300,000              | \$650,000              | \$950,000                  | \$1,350,000                | \$1,650,000                | \$2,050,000                 | \$2,450,000                 | \$2,950,000                 | \$3,550,000                 | \$4,550,000                  | \$5,550,000 | \$6,050,000  | \$6,900,000                  | \$7,550,000         | \$8,400,000         | \$9,250,000         |
| Quarterly Pro                                             |                                                                                 | \$0                  | \$300,000              | \$350,000              | \$300,000                  | \$400,000                  | \$300,000                  | \$400,000                   | \$400,000                   | \$500,000                   | \$600,000                   | \$1,000,000                  | \$1,000,000 | \$500,000    | \$850,000                    | \$650,000           | \$850,000           | \$850,000           |
| Actual Exper                                              |                                                                                 | \$0<br>\$0 <b>\$</b> | \$226,037              | \$341,207              | \$655,306                  | \$1,127,040                | \$1,328,424                | \$1,954,880                 | \$2,433,717                 | \$3,018,029                 | \$3,640,024                 | \$4,647,118                  | \$6,259,097 | \$6,791,912  | \$8,526,655                  | \$8,526,655         | \$8,526,655         | \$8,526,655         |
| Actual Quarterly Expend (from QPRs)                       |                                                                                 |                      | 226,037 \$             | 115,170 \$             | 314,099                    | \$ 471,734                 | \$201,385                  | \$626,455                   | \$478,837                   | \$584,313                   | \$621,995                   | \$1,007,093                  | \$1,611,979 | \$532,815    | \$1,734,743                  |                     |                     |                     |
|                                                           | Connecticut Disaster Recovery Program<br>Planning & Administrative Expenditures |                      |                        |                        |                            |                            |                            |                             |                             |                             |                             |                              |             |              |                              |                     |                     |                     |
| Total Expend                                              |                                                                                 | 10/2013<br>\$0       | 1/2014                 | 4/2014                 | 7/2014                     | 10/2014                    | 1/2015                     | 4/2015                      | 7/2015                      | 10/2015                     | 1/2016                      | 4/2016                       | 7/2016      | 10/2016      | 1/2017                       | 4/2017              | 7/2017              | 10/2017             |
| Projected Expenditures                                    |                                                                                 |                      | \$800,000              | \$2,200,000            | \$4,550,000                | \$8,000,000                | \$11,350,000               | \$15,300,000                |                             | \$25,800,000                | \$31,950,000                |                              |             | \$52,800,000 |                              |                     | \$79,150,000        | \$85,000,000        |
| Quarterly Projection                                      |                                                                                 |                      | \$800,000              | \$1,400,000            | \$2,350,000                | \$3,450,000                | \$3,350,000                | \$3,950,000                 | \$4,950,000                 |                             | \$6,150,000                 | \$7,050,000                  |             | \$5,700,000  | \$12,850,000                 | \$7,650,000         | \$5,850,000         | \$5,850,000         |
| Actual Expenditure<br>Actual Quarterly Expend (from QPRs) |                                                                                 |                      | \$226,037<br>\$226,037 | \$791,227<br>\$565,190 | \$2,239,294<br>\$1,448,067 | \$3,708,160<br>\$1,468,866 | \$5,963,992<br>\$2,255,832 | \$12,015,835<br>\$6,051,843 | \$18,062,486<br>\$6,046,651 | \$23,614,336<br>\$5,551,850 | \$31,228,702<br>\$7,614,366 | \$42,551,434<br>\$11,322,731 |             |              | \$73,056,584<br>\$16,484,754 | \$73,056,584<br>\$0 | \$73,056,584<br>\$0 | \$73,056,584<br>\$0 |
|                                                           | Connecticut Disaster Recovery Program<br>Total CDBG-DR Grant Expenditures       |                      |                        |                        |                            |                            |                            |                             |                             |                             |                             |                              |             |              |                              |                     |                     |                     |