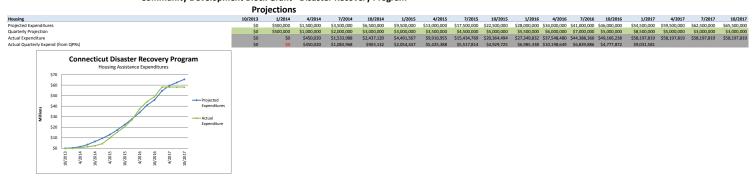

## State of Connecticut Community Development Block Grant - Disaster Recovery Program



| Non-Housing                         | 10/2013 | 1/2014 | 4/2014   | 7/2014    | 10/2014   | 1/2015    | 4/2015    | 7/2015    | 10/2015   | 1/2016    | 4/2016    | 7/2016    | 10/2016   | 1/2017      | 4/2017      | 7/2017      | 10/2017      |
|-------------------------------------|---------|--------|----------|-----------|-----------|-----------|-----------|-----------|-----------|-----------|-----------|-----------|-----------|-------------|-------------|-------------|--------------|
| Projected Expenditures              | \$0     | \$0    | \$50,000 | \$100,000 | \$150,000 | \$200,000 | \$250,000 | \$300,000 | \$350,000 | \$400,000 | \$450,000 | \$550,000 | \$750,000 | \$4,250,000 | \$6,250,000 | \$8,250,000 | \$10,250,000 |
| Quarterly Projection                | \$0     | \$0