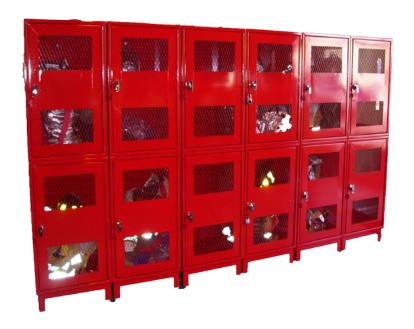

Some of our past projects include:

Beds Bunk Beds TV Stands

Ladders Top Rails

Single Beds

Lockers

Single Double

**Wardrobes** 

Custom Lockers / Storage Units

## **Custom Fabricated Products**

Wall End Caps Privacy Panels Shelving Gutter Brackets

Steps

Fire Department Lockers

Picnic Tables

Countertops

Air Diffusers

Steel Doors