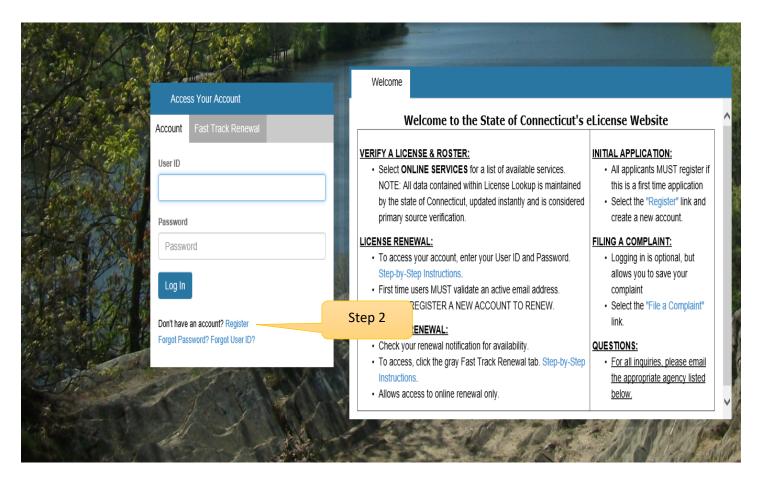

#### Step 2: Click on the Register button

New users of the eLicense system must register by creating a user name and password that will be used for all licensing pertaining to this business. Click on the Register button and follow the instructions.

#### Step 3: Always Register as a "Business"

Remember to have your email available to confirm that you are registering.

| Login Register                                                                                                                                                                                                                                                                                                        |           |            |                   |
|-----------------------------------------------------------------------------------------------------------------------------------------------------------------------------------------------------------------------------------------------------------------------------------------------------------------------|-----------|------------|-------------------|
|                                                                                                                                                                                                                                                                                                                       | HOME      | MY ACCOUNT | ONLINE SERVICES - |
| Register new Account                                                                                                                                                                                                                                                                                                  |           |            |                   |
| Fields marked with an asterisk * are required.<br>Step 1. Business or Individual                                                                                                                                                                                                                                      |           |            |                   |
| Register as:                                                                                                                                                                                                                                                                                                          |           |            |                   |
| O Individual Step 3                                                                                                                                                                                                                                                                                                   |           |            |                   |
| Note: Register as the Individual or Business to whom the credential will be issued.                                                                                                                                                                                                                                   |           |            |                   |
| <ul> <li>**PLEASE READ**</li> <li>You will not be able to reinstate, renew or access information for an existing license if you register a new access you must use the User ID and Password linked to that account.</li> <li>Please contact the issuing agency below to request your User ID and Password.</li> </ul> | count.    |            |                   |
| <ul> <li>Has the Individual or Business ever had any prior Licensing interaction(s) with any of the following St.</li> <li>Department of Public Health</li> <li>Department of Consumer Protection</li> </ul>                                                                                                          | ate ageno | ies:       |                   |