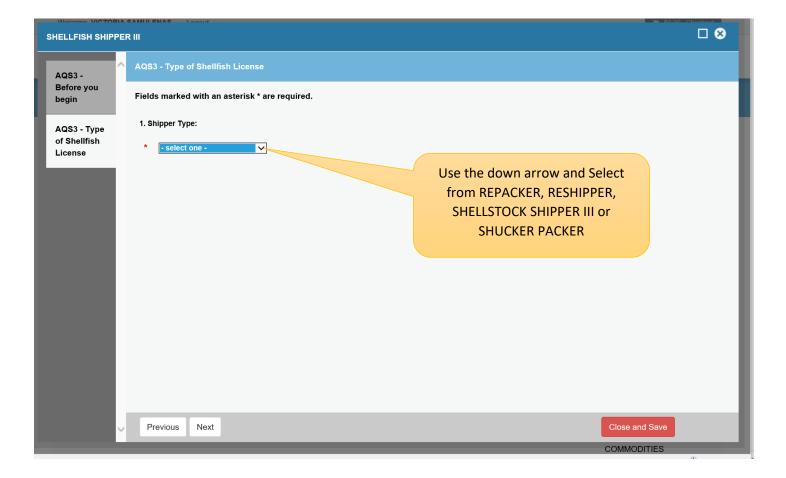

Step 8: Click on the "Start" button to start the SHELLFISH SHIPPER III application process.

By selecting, the user will be guided through a series of questions about the Shellfish Shipping.

## Before you begin:

| ly for new license |                                                        |                             |
|--------------------|--------------------------------------------------------|-----------------------------|
|                    | AQUACULTURE FISH PRODUCTION                            | AQUACULTURE                 |
|                    | COMMERCIAL ANIMAL FEED MANUFACTURER                    | AGRICULTURAL<br>COMMODITIES |
|                    | CONNECTICUT FARM WINERY, BREWERY and CIDERY            | AGRICULTURAL<br>DEVELOPMENT |
|                    | CONNECTICUT GROWN MANUFACTURER FOR<br>ALCOHOLIC LIQUOR | AGRICULTURAL<br>DEVELOPMENT |
|                    | FRUIT AND VEGETABLE GROWER                             | FOOD SAFETY                 |
|                    | FRUIT AND VEGETABLE GROWER                             | FOOD SAFETY                 |
|                    | HEMP PRODUCER                                          | AGRICULTURAL<br>COMMODITIES |
|                    | MAPLE SYRUP and HONEY PRODUCER                         | FOOD SAFETY                 |
|                    | MILK EXAMINER                                          | FOOD SAFETY                 |
|                    | SHELLFISH SHIPPER III                                  | AQUACULTURE                 |
|                    | SHELLFISH SHIPPER III                                  |                             |