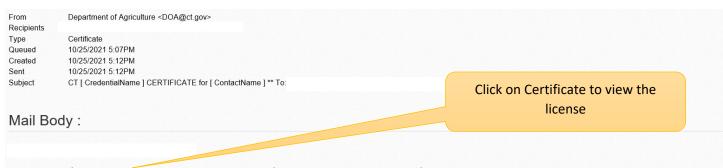

Attached is your Centificate for your Connecticut Department of Agriculture SHELLFISH SHIPPER III #AQS3.0000002 (select the link to view your certificate). Please print this certificate for your records. In an effort to be more efficient and Go Green, the department will not be mailing a hardcopy of this certificate.