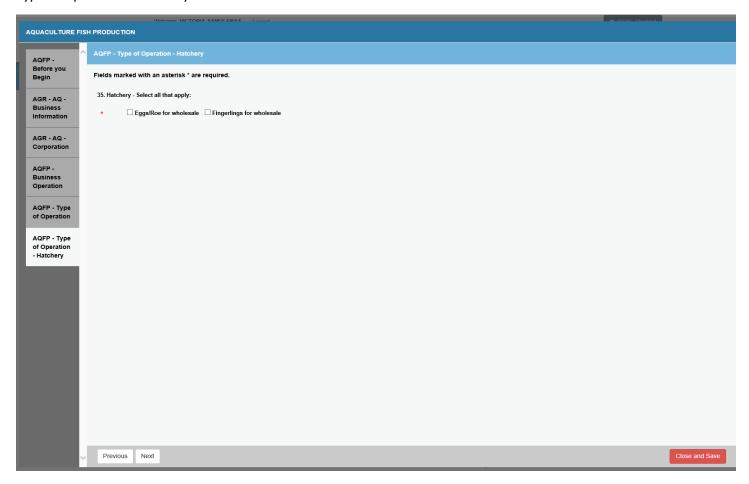

he user will be guided through a series of questions about the hatchery.

#### Before you begin:



Click on the Next button at the bottom of the screen to move to the next screen.

#### **Business Information**

The red \* star left of the answer box identifies the field as mandatory. The user will not be allowed to move to the next screen until all mandatory fields have been answered.



#### Organization Type:

The type of organization (Question 5) will determine which business screen is presented to the user.

There is a separate screen for Corporations, Partnerships, LLC/LLPs and Sole Proprietors.



# **Business Operation-**

All mandatory fields must be entered.



# Type of Operation

This question is required. The user can select all that apply.



# Type of Operation - Hatchery



# Type of Operation – Growout

Select all that apply.



Type of System – Select all that apply:



# Type of System – Earthen Pond

Select all that apply.



# Type of System – Flow Through

Select all that apply.



# Type of System - Closed

Select all that apply.



Type of System – Enclosures

Select all that apply.



# Type of Systems – Other

# Explain your type of system



# **Operation Detail Containers**

Select all that apply:



# **Operational Detail Containers Ponds**

Select all that apply:



Operational Details Containers – Tanker

Select all that apply:





Operational Details Containers – Pens/Cages

Select all that apply:



Operational Details Containers – Other

Select all that apply:



#### **Species Details**

Enter all Species Types.



#### **Importing Detai