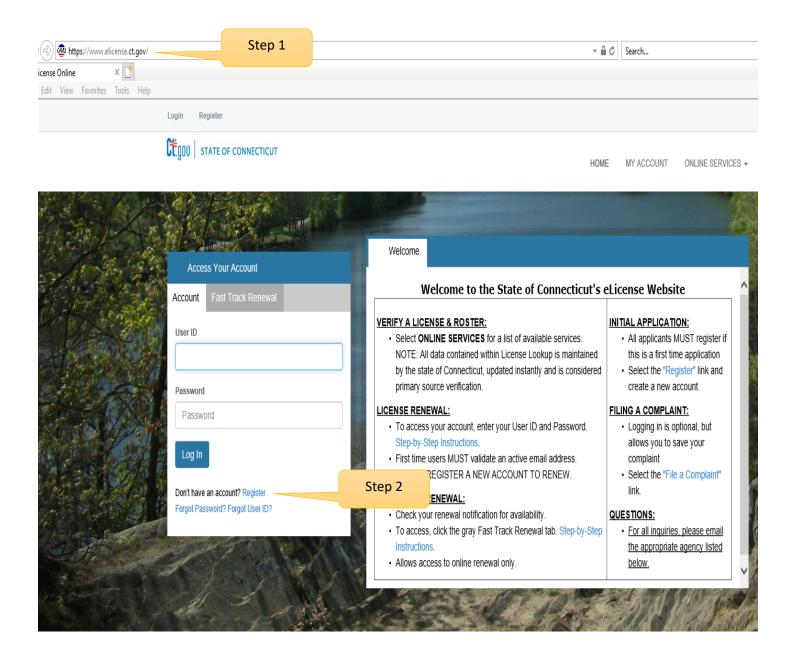

Step 1: Type www.elicense.ct.gov (production) on the command line of your browser.

Step 2: Click on the Register button

New users of the eLicense system must register by creating a user name and password that will be used for all licensing pertaining to this business. Click on the Register button and follow the instructions.

#### Step 3: Always Register as a "Business"

Remember to have your email available to confirm that you are registering.

Please enter all the information on the next page to create the account. The ID and Password will be use every time you want to access the eLicense application.