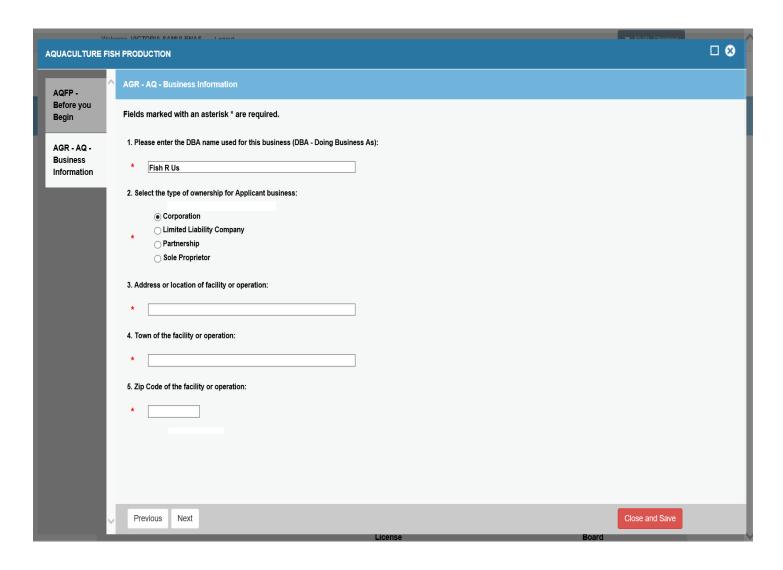

#### **Business Information**

The red \* star left of the answer box identifies the field as mandatory. The user will not be allowed to move to the next screen until all mandatory fields have been answered.

#### Organization Type:

The type of organization (Question 5) will determine which business screen is presented to the user.

There is a separate screen for Corporations, Partnerships, LLC/LLPs and Sole Proprietors.