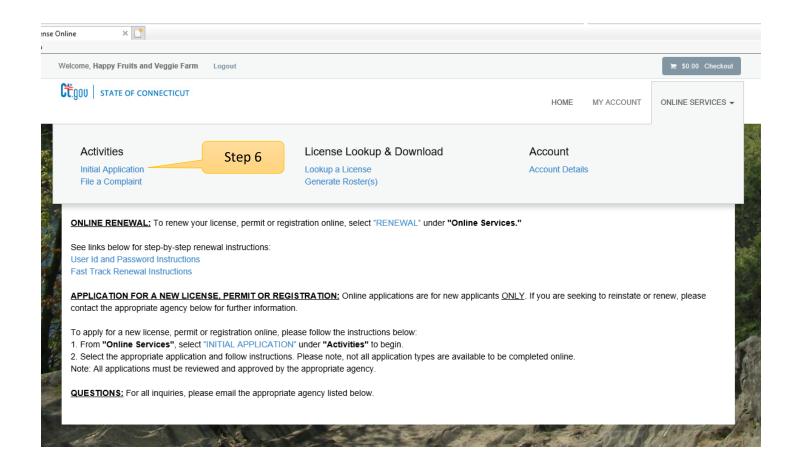

#### Step 6: Click on the Initial Application.

Step 7: Find Agriculture in the list below and Click on it