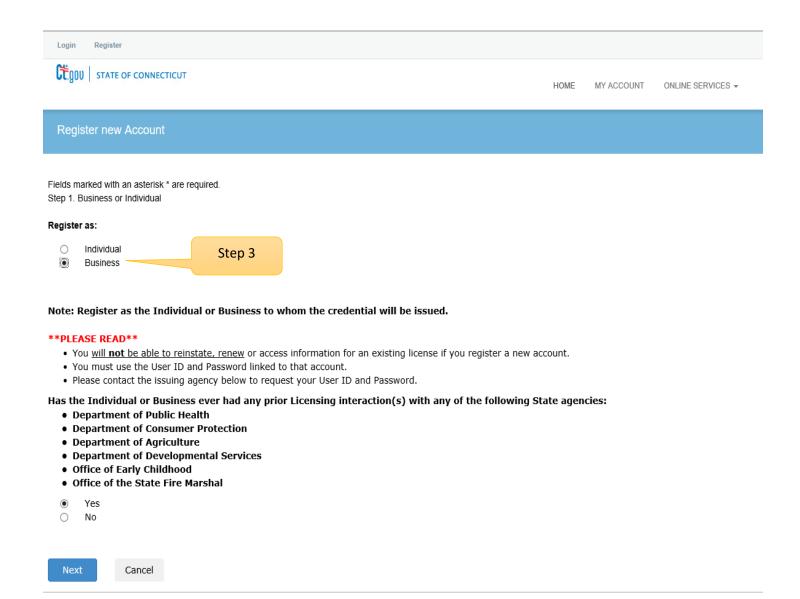

#### Step 3: Always Register as a "Business"

Remember to have your email available to confirm that you are registering.

Please enter all the information on the next page to create the account. The ID and Password will be use every time you want to access the eLicense application.