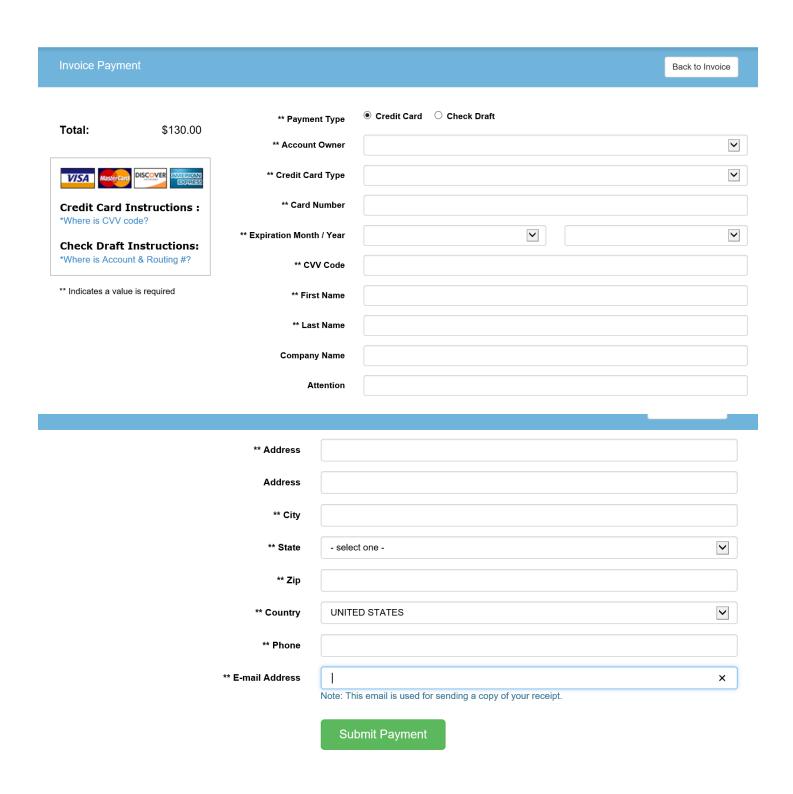

# Invoice Page -

Click on 'Pay Invoice' button.

You must click on the **Submit Payment** button with valued credit card information.