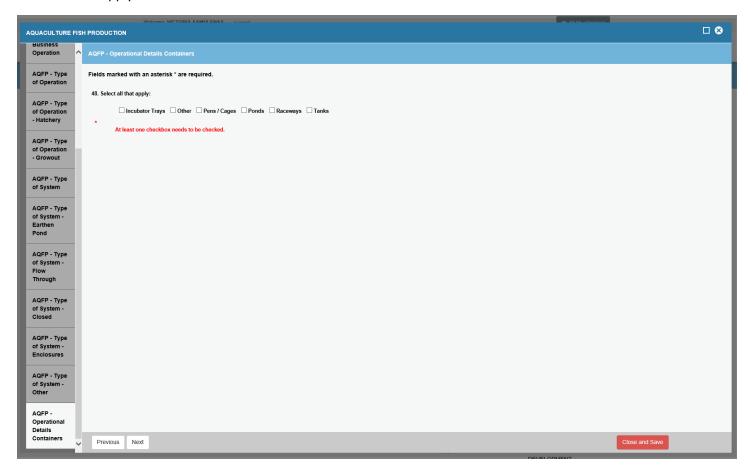

stion 5) will determine which business screen is presented to the user.

There is a separate screen for Corporations, Partnerships, LLC/LLPs and Sole Proprietors.



# **Business Operation-**

All mandatory fields must be entered.



# Type of Operation

This question is required. The user can select all that apply.



# Type of Operation - Hatchery



# Type of Operation – Growout

Select all that apply.



Type of System – Select all that apply:



# Type of System – Earthen Pond

Select all that apply.



# Type of System – Flow Through

Select all that apply.



# Type of System - Closed

Select all that apply.



Type of System – Enclosures

Select all that apply.



# Type of Systems – Other

# Explain your type of system



# **Operation Detail Containers**

Select all that apply:



# **Operational Detail Containers Ponds**

Select all that apply:



Operational Details Containers – Tanker

Select all that apply:





Operational Details Containers – Pens/Cages

Select all that apply:



Operational Details Containers – Other

Select all that apply:



#### **Species Details**

Enter all Species Types.



#### **Importing Details**

Enter all data fields.



#### Feed Details -

# Enter all fields with \* (required)



#### Source of Production Water

Select all fields that apply.





#### Source of Production Water - Well



#### Source of Production Water – Ocean / Sound



# Source of Production Water – Lake / Pond / River



### **Treatment of Source Water**

Select all that apply.



#### Solid Waste

Enter all the mandatory fields.



Solid Waste - Disposal P