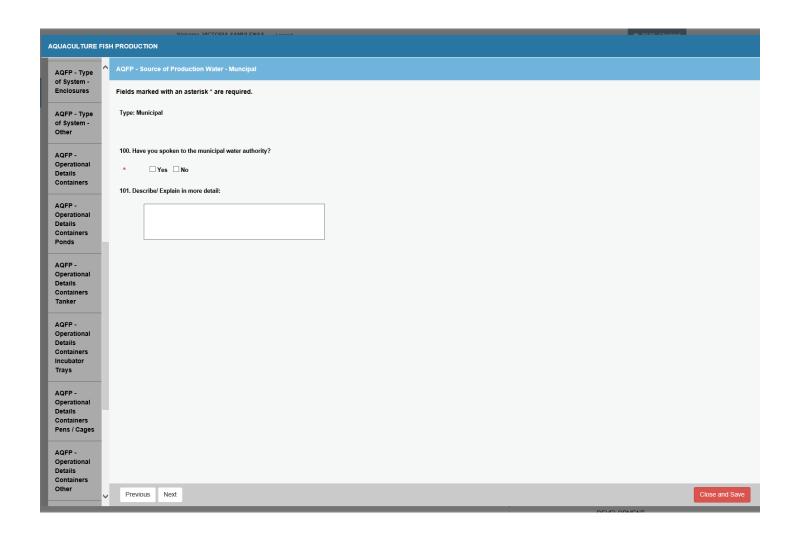

# Type of System – Flow Through

Select all that apply.



# Type of System - Closed

Select all that apply.



Type of System – Enclosures

Select all that apply.



# Type of Systems – Other

# Explain your type of system



# **Operation Detail Containers**

Select all that apply:



# **Operational Detail Containers Ponds**

Select all that apply:



Operational Details Containers – Tanker

Select all that apply:





Operational Details Containers – Pens/Cages

Select all that apply:



Operational Details Containers – Other

Select all that apply:



#### **Species Details**

Enter all Species Types.



#### **Importing Details**

Enter all data fields.



#### Feed Details -

# Enter all fields with \* (required)



#### Source of Production Water

Select all fields that apply.





#### Source of Production Water - Well



#### Source of Production Water – Ocean / Sound



# Source of Production Water – Lake / Pond / River



### **Treatment of Source Water**

Select all that apply.



#### Solid Waste

Enter all the mandatory fields.



Solid Waste - Disposal Plan for Compost on-site

Enter the mandatory fields.



Solid Waste - Disposal Plan for Compost Short Term

Enter the mandatory fields.



Solid Waste - Disposal Plan for Municipal Waste Collection

Enter all mandatory fields.



Solid Waste - Disposal Plan for Contracted Waste Collection Enter all mandatory fields.



Solid Waste - Disposal Plan for Other Collections

Enter all mandatory fields.



# Effluent

Enter all mandatory fields.

























## **Product or Crop Final Disposition**

Ent