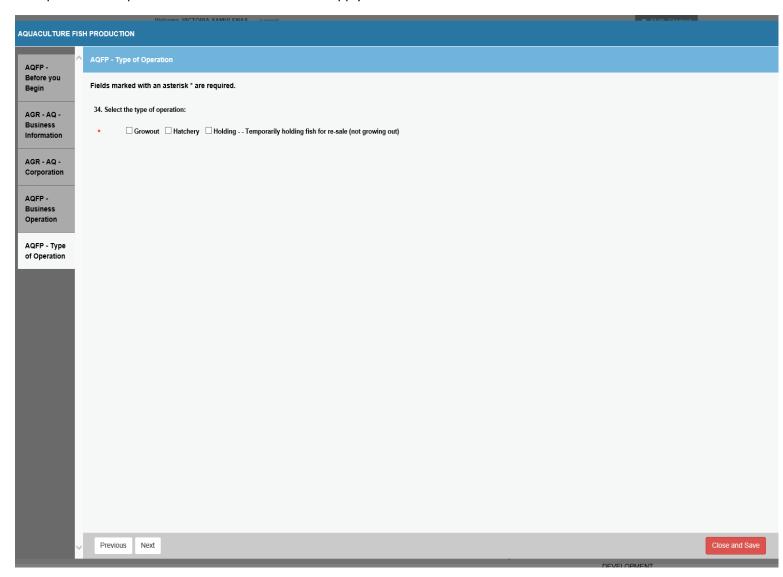

# Type of Operation

This question is required. The user can select all that apply.