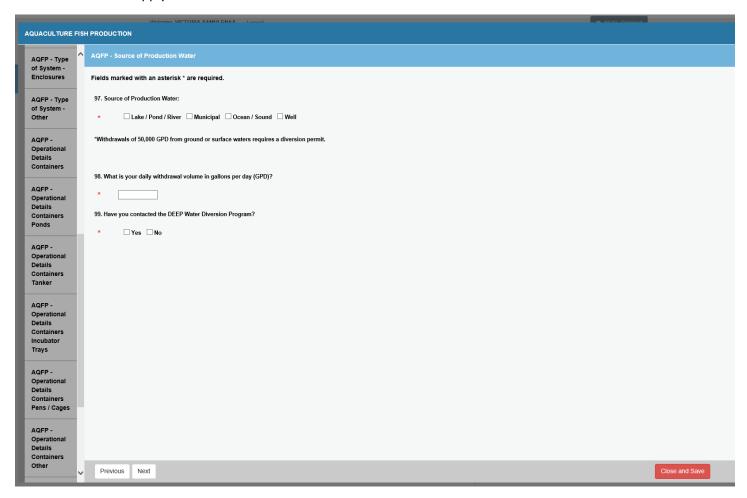

#### Source of Production Water

Select all fields that apply.

#### Source of Production Water - Well

#### Source of Production Water – Ocean / Sound

# Source of Production Water – Lake / Pond / River