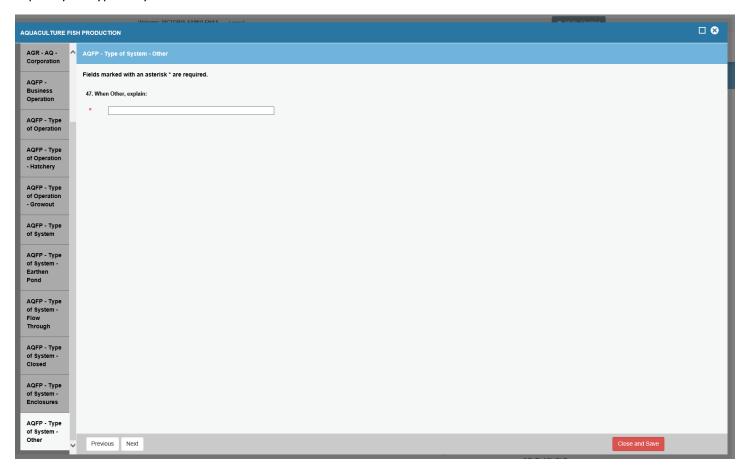

ed.



#### Organization Type:

The type of organization (Question 5) will determine which business screen is presented to the user.

There is a separate screen for Corporations, Partnerships, LLC/LLPs and Sole Proprietors.



# **Business Operation-**

All mandatory fields must be entered.



# Type of Operation

This question is required. The user can select all that apply.



# Type of Operation - Hatchery



# Type of Operation – Growout

Select all that apply.



Type of System – Select all that apply:



# Type of System – Earthen Pond

Select all that apply.



# Type of System – Flow Through

Select all that apply.



# Type of System - Closed

Select all that apply.



Type of System – Enclosures

Select all that apply.



# Type of Systems – Other

# Explain your type of system



# **Operation Detail Containers**

Select all that apply:



# **Operational Detail Containers Ponds**

Select all that apply:



Operational Details Containers – Tanker

Select all that apply:





Operational Details Containers – Pens/Cages

Select all that apply:



Operational Details Containers – Other

Select all that apply:



#### **Species Details**

Enter all Species Types.



#### **Importing Details**

Enter all data fields.



#### Feed Details -

# Enter all fields with \* (required)



#### Source of Production Water

Select all fields that apply.





#### Source of Production Water - Well



#### Source of Production Water – Ocean / Sound



# Source of Production Water – Lake / Pond / River



### **Treatment of Source Water**

Select all that apply.



#### Solid Waste