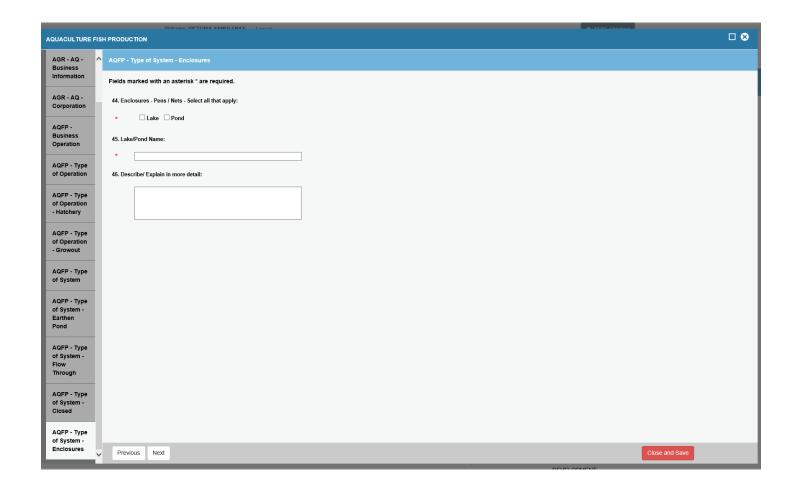

# Type of System - Closed

Select all that apply.

Type of System – Enclosures

Select all that apply.