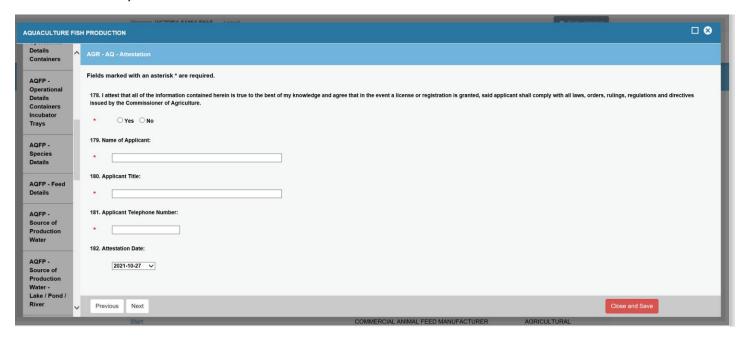

### Attestation -

# Enter all mandatory fields

Review – The application is presented to the user for a final review before the application is submitted. The user should print a copy of the application. There is an application fee of \$130.