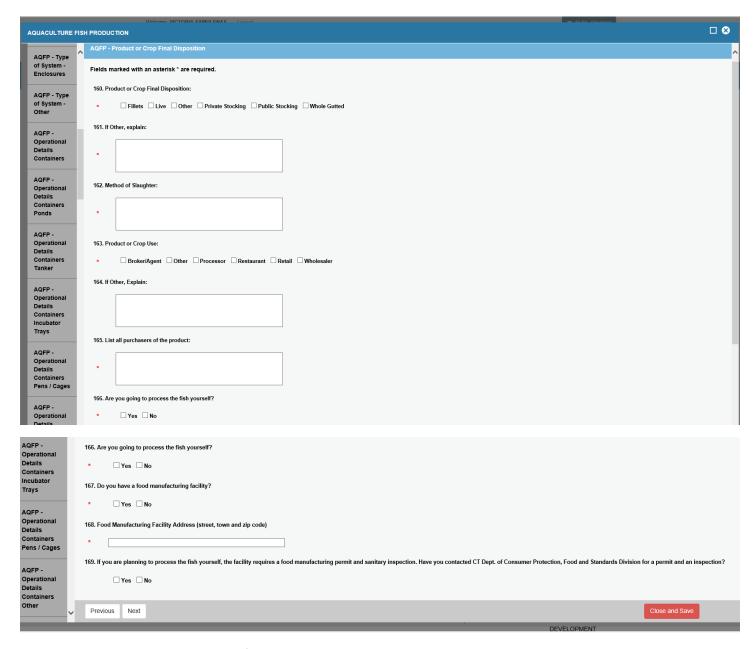

n Water - Well



#### Source of Production Water – Ocean / Sound



# Source of Production Water – Lake / Pond / River



### **Treatment of Source Water**

Select all that apply.



#### Solid Waste

Enter all the mandatory fields.



Solid Waste - Disposal Plan for Compost on-site

Enter the mandatory fields.



Solid Waste - Disposal Plan for Compost Short Term

Enter the mandatory fields.



Solid Waste - Disposal Plan for Municipal Waste Collection

Enter all mandatory fields.



Solid Waste - Disposal Plan for Contracted Waste Collection Enter all mandatory fields.



Solid Waste - Disposal Plan for Other Collections

Enter all mandatory fields.



# Effluent

Enter all mandatory fields.

























## **Product or Crop Final Disposition**

Enter all mandatory fields.



## Upload files -

- Detailed Facility Diagram / Plan / Schematic
- Seafood HACCP Certification (for facilities producing fish for human consumption)
- HACCP Plan for Aquaculture Production and Processing (for facilities producing fish for human consumption)
- Standard Operating Procedures (SOP)
- Best Management Practices (BMP) for Aquaculture Production
- Solid Waste Disposal Plan
- Biosecurity Plan
- Escapement Prevention Plan



### Attestation -

# Enter all mandatory fields



Review – The application is presented to the user for a final review before the application is submitted. The user should print a copy of the application. There is an application fee of \$130.



Remember to Click the Add to Invoice Button to get to the invoice.

An acknowledging email will be sent stating th