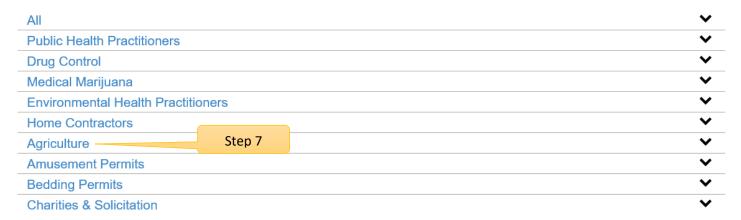

#### Step 6: Click on the Initial Application.

Step 7: Find Agriculture in the list below and Click on it

#### Below are all current License/Certification types available for online application.

Please expand a category to view the available types, then select "Start" for the License/Certification you wish to apply from the list: