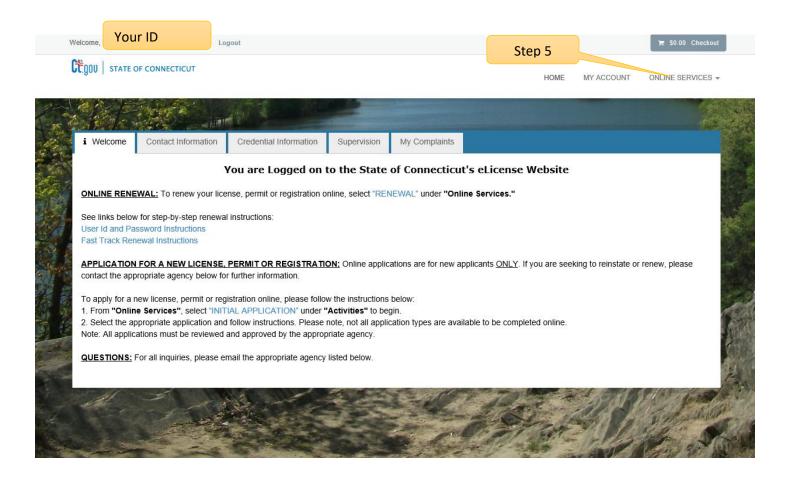

|                        | e alphanumeric. This field   |                 |                                      |                           |
|                                |                        |                              |                 |                                      |                           |

Click Create Account



#### Step 4:

Logon on to your email and look for an email from donotreplyelicense2@po.state.ct.us. Open it and click on the link.



If a hyperlink does not appear above, then please copy the following text into your web browser's address bar (all the text below must be put in as a single line with no spaces)

You are now in the eLicense system and are ready to start the Aquaculture application.

# Step 5 - Click on the ONLINE Services button



#### Step 6: Click on the Initial Application.



Step 7: Find Agriculture in the list below and Click on it



#### Below are all current License/Certification types available for online application.

Please expand a category to view the available types, then select "Start" for the License/Certification you wish to apply from the list:



Step 8: Click on the Start button to begin the Aquaculture Fish Production application process.



**DEVELOPMENT** 

CIDERY

By selecting Aquaculture Fish Production application, the user will be guided through a series of questions about the hatchery.

#### Before you begin:



Click on the Next button at the bottom of the screen to move to the next screen.

#### **Business Information**

The red \* star left of the answer box identifies the field as