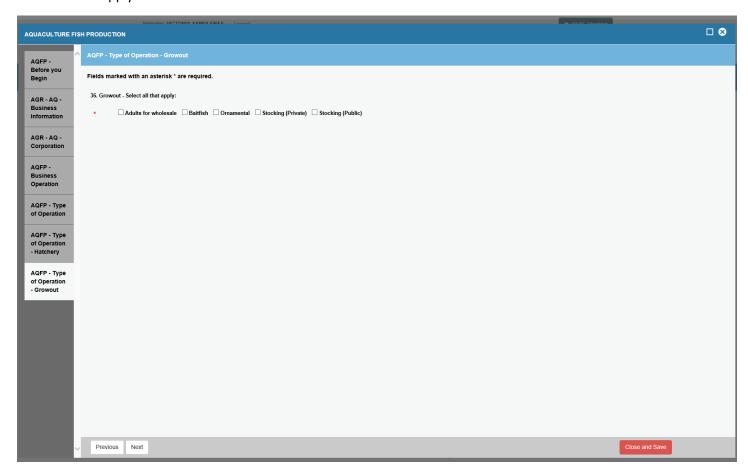

# Type of Operation – Growout

Select all that apply.

Type of System – Select all that apply: