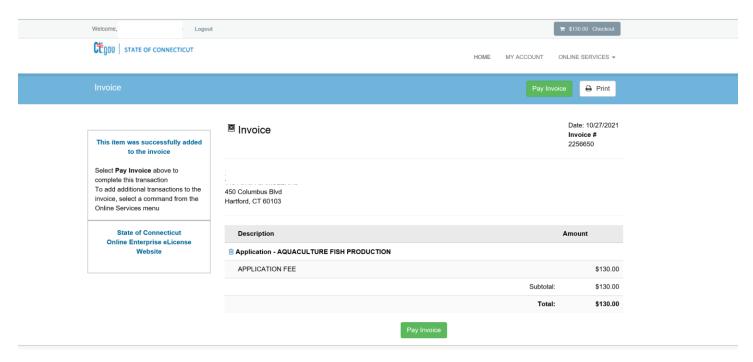

Remember to Click the Add to Invoice Button to get to the invoice.

An acknowledging email will be sent stating that the application has been received and under review to the email address on file.

# Invoice Page -

Click on 'Pay Invoice' button.

You must click on the **Submit Payment** button with valued credit card information.