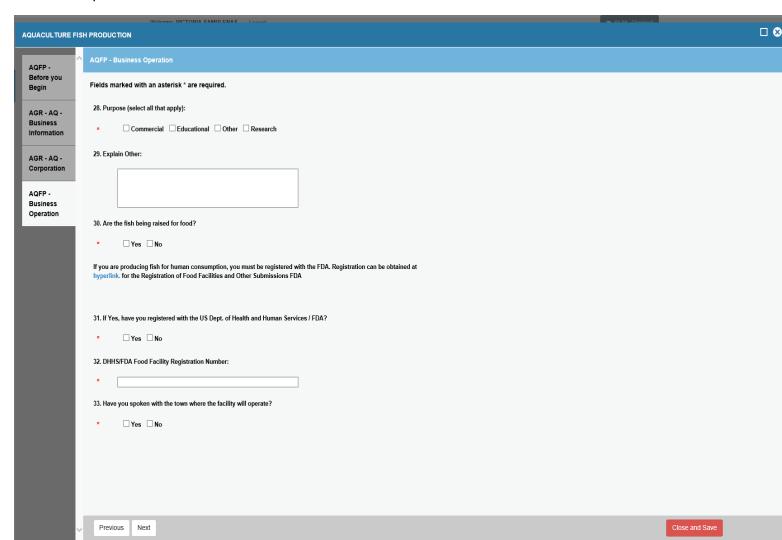

Fish Production application process.



**DEVELOPMENT** 

CIDERY

By selecting Aquaculture Fish Production application, the user will be guided through a series of questions about the hatchery.

#### Before you begin:



Click on the Next button at the bottom of the screen to move to the next screen.

#### **Business Information**

The red \* star left of the answer box identifies the field as mandatory. The user will not be allowed to move to the next screen until all mandatory fields have been answered.



#### Organization Type:

The type of organization (Question 5) will determine which business screen is presented to the user.

There is a separate screen for Corporations, Partnerships, LLC/LLPs and Sole Proprietors.



# **Business Operation-**

All mandatory fields must be entered.



# Type of Operation

This question is required. The user can select all that apply.



# Type of Operation - Hatchery



# Type of Operation – Growout

Select all that apply.



Type of System – Select all that apply:



# Type of System – Earthen Pond

Select all that apply.



# Type of System – Flow Through

Select all that apply.



# Type of System - Closed

Select all that apply.



Type of System – Enclosures

Select all that apply.



# Type of Systems – Other

# Explain your type of system



# **Operation Detail Containers**

Select all that apply:



# **Operational Detail Containers Ponds**

Select all that apply:



Operational Details Containers – Tanker

Select all that apply:





Operational Details Containers – Pens/Cages

Select all that apply:



Operational Details C