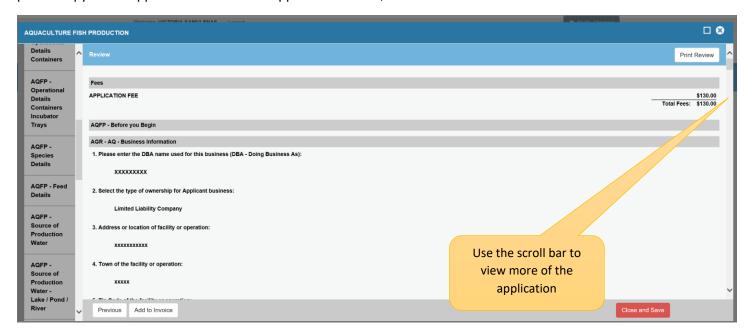

# Enter all mandatory fields

Review – The application is presented to the user for a final review before the application is submitted. The user should print a copy of the application. There is an application fee of \$130.

Remember to Click the Add to Invoice Button to get to the invoice.

An acknowledging email will be sent stating that the application has been received and under review to the email address on file.