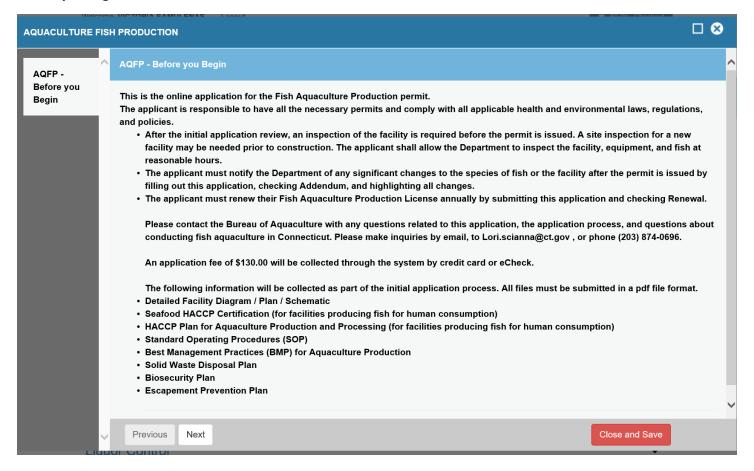

An application fee of \$130.00 is collected by the system using a credit card or eCheck.

The following information is collected as part of the initial application process. All files must be submitted in a pdf file format.

- Detailed Facility Diagram / Plan / Schematic
- Seafood HACCP Certification (for facilities producing fish for human consumption)
- HACCP Plan for Aquaculture Production and Processing (for facilities producing fish for human consumption)
- Standard Operating Procedures (SOP)
- Best Management Practices (BMP) for Aquaculture Production
- Solid Waste Disposal Plan
- Biosecurity Plan
- Escapement Prevention Plan

#### Before you begin:

Click on the Next button at the bottom of the screen to move to the next screen.