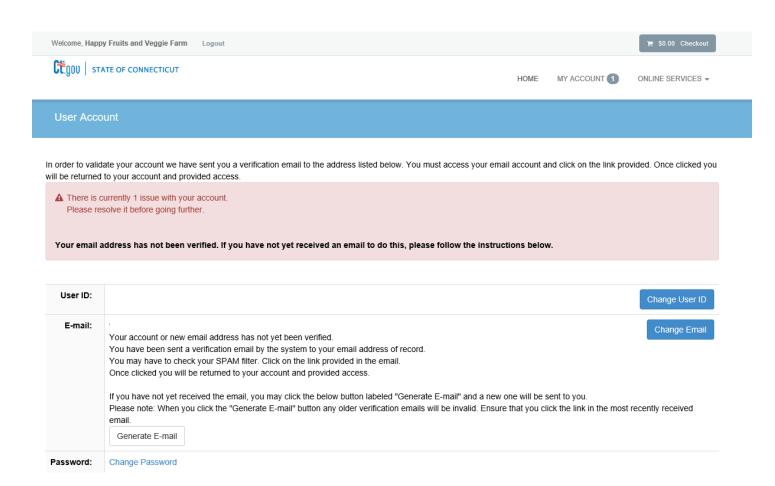

#### Step 4:

Logon on to your email and look for an email from donotreplyelicense2@po.state.ct.us. Open it and click on the link.

If a hyperlink does not appear above, then please copy the following text into your web browser's address bar (all the text below must be put in as a single line with no spaces)