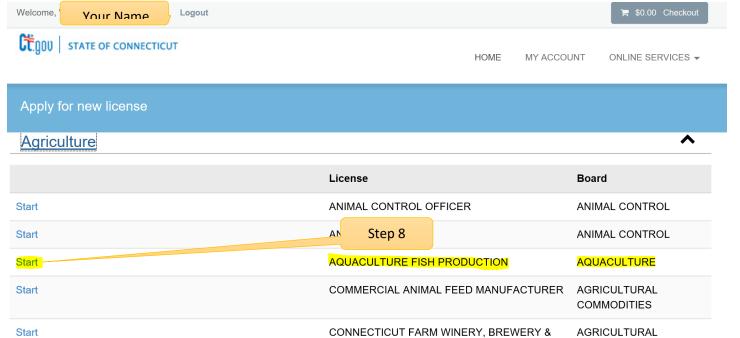

#### Step 6: Click on the Initial Application.

Step 7: Find Agriculture in the list below and Click on it

#### Below are all current License/Certification types available for online application.

Please expand a category to view the available types, then select "Start" for the License/Certification you wish to apply from the list:

Step 8: Click on the Start button to begin the Aquaculture Fish Production application process.

**DEVELOPMENT** 

CIDERY

By selecting Aquaculture Fish Production application, the user will be guided through a series of questions about the hatchery.