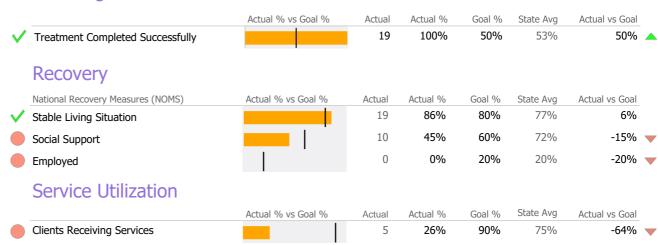

- September 2022 (Data as of Dec 16, 2022)

## **Program Activity**

| Measure        | Actual | 1 Yr Ago | Variance % |                |
|----------------|--------|----------|------------|----------------|
| Unique Clients | 22     | 34       | -35%       | $\blacksquare$ |
| Admits         | 3      | 6        | -50%       | •              |
| Discharges     | 19     | 10       | 90%        | •              |
| Service Hours  | 7      | 14       | -52%       | •              |

# **Data Submission Quality**

| Data Entry       | Actual State Avg |           |
|------------------|------------------|-----------|
| Valid NOMS Data  | 84%              | 95%       |
| On-Time Periodic | Actual           | State Avg |
| 6 Month Updates  | 88%              | 68%       |

### Discharge Outcomes



# Data Submitted to DMHAS by Month Jul Aug Sep Month Months Submitted





<sup>\*</sup> State Avg based on Active Standard Case Management Programs