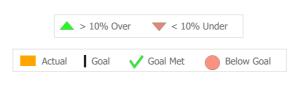

# Data Submitted to DMHAS by Month Jul Aug Sep Month Months Submitted

<sup>\*</sup> State Avg based on Active Standard Case Management Programs