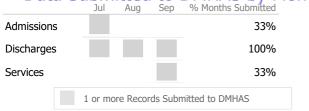

asure        | Actual | 1 Yr Ago | Variance % |                |
|----------------|--------|----------|------------|----------------|
| Unique Clients | 22     | 34       | -35%       | $\blacksquare$ |
| Admits         | 3      | 6        | -50%       | •              |
| Discharges     | 19     | 10       | 90%        | •              |
| Service Hours  | 7      | 14       | -52%       | •              |

# **Data Submission Quality**

| Data Entry       | Actual State Avg |           |
|------------------|------------------|-----------|
| Valid NOMS Data  | 84%              | 95%       |
| On-Time Periodic | Actual           | State Avg |
| 6 Month Updates  | 88%              | 68%       |

### Discharge Outcomes



# Data Submitted to DMHAS by Month Jul Aug Sep Month Months Submitted





<sup>\*</sup> State Avg based on Active Standard Case Management Programs