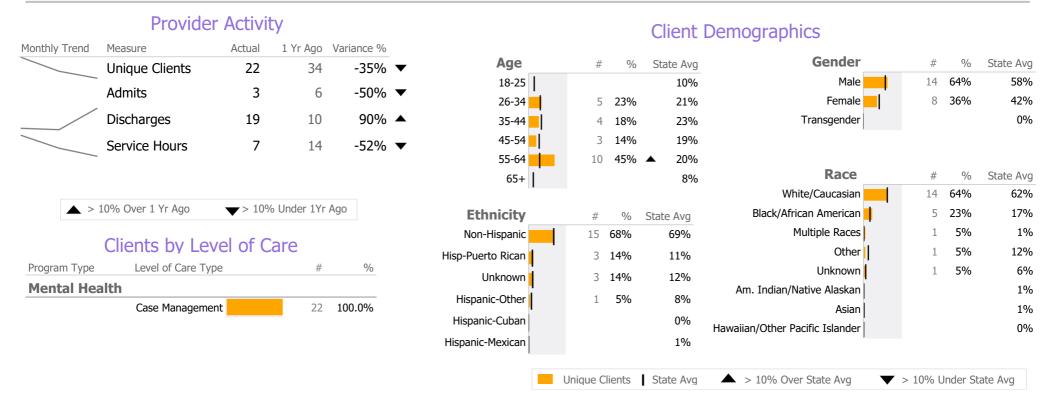

## **Program Activity**

| Measure        | Actual | 1 Yr Ago | Variance % |                |
|----------------|--------|----------|------------|----------------|
| Unique Clients | 22     | 34       | -35%       | $\blacksquare$ |
| Admits         | 3      | 6        | -50%       | •              |
| Discharges     | 19     | 10       | 90%        | •              |
| Service Hours  | 7      | 14       | -52%       | •              |