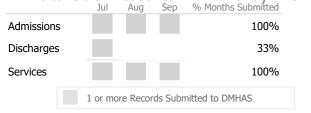

| 95     | 90%      | 80%    | 86%       | 10%            |   |
| $\checkmark$ | Social Support                    |                    | 73     | 70%      | 60%    | 77%       | 10%            |   |
|              | Employed                          |                    | 15     | 14%      | 20%    | 14%       | -6%            |   |
|              | Service Utilization               |                    |        |          |        |           |                |   |
|              |                                   | Actual % vs Goal % | Actual | Actual % | Goal % | State Avg | Actual vs Goal |   |
| $\checkmark$ | Clients Receiving Services        |                    | 92     | 98%      | 90%    | 94%       | 8%             |   |

## Data Submitted to DMHAS by Month