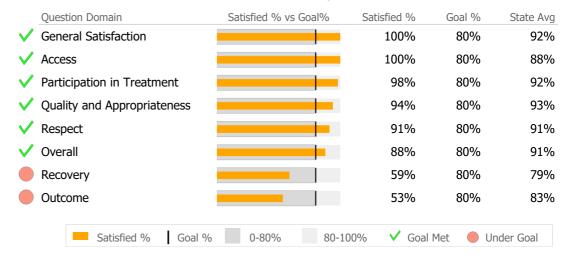

### LifeBridge Community Services (formerly FSW Inc) Bridgeport, CT

Connecticut Dept of Mental Health and Addiction Services Provider Quality Dashboard

Reporting Period: July 2022 - September 2022 (Data as of Dec 16, 2022)



### Consumer Satisfaction Survey (Based on 49 FY22 Surveys)



#### **Client Demographics**

| State Avg    | %   | #  | Gender                          | State Avg | %   | #  | Age               |
|--------------|-----|----|---------------------------------|-----------|-----|----|-------------------|
| 58%          | 50% | 62 | Male 🗾                          | 10%       | 7%  | 9  | 18-25             |
| 42%          | 50% | 61 | Female                          | 21%       | 16% | 20 | 26-34             |
| 0%           |     |    | Transgender                     | 23%       | 19% | 23 | 35-44             |
|              |     |    |                                 | 19%       | 21% | 26 | 45-54             |
|              |     |    |                                 | 20%       | 29% | 35 | 55-64             |
| State Avg    | %   | #  | Race