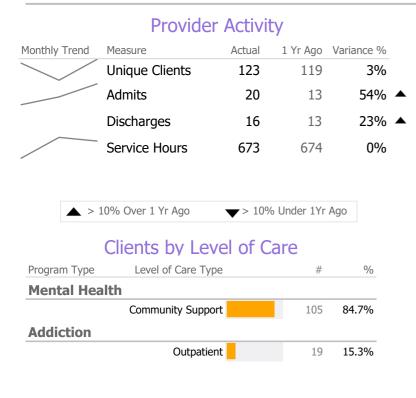

# **Program Activity**

| Measure        | Actual | 1 Yr Ago | Variance % |  |
|----------------|--------|----------|------------|--|
| Unique Clients | 19     | 11       | 73% 🔺      |  |
| Admits         | 3      | -        |            |  |
| Discharges     | 5      | 3        | 67% 🔺      |  |
| Service Hours  | 90     | 72       | 25% 🔺      |  |

## **Program Activity**

| Measure        | Actual | 1 Yr Ago | Variance % |
|----------------|--------|----------|------------|
| Unique Clients | 105    | 108      | -3%        |
| Admits         | 17     | 13       | 31% 🔺      |
| Discharges     | 11     | 10       | 10%        |
| Service Hours  | 583    | 602      | -3%        |