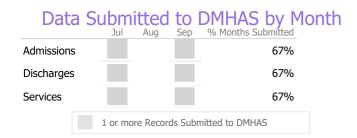

| 60%    | 12%       | -18%           | ▼ |
|   | Service Utilization               |                    |        |          |        |           |                |   |
|   |                                   | Actual % vs Goal % | Actual | Actual % | Goal % | State Avg | Actual vs Goal |   |
|   | Clients Receiving Services        |                    | 12     | 86%      | 90%    | 43%       | -4%            |   |
|   | Service Engagement                |                    |        |          |        |           |                |   |
|   | Outpatient                        | Actual % vs Goal % | Actual | Actual % | Goal % | State Avg | Actual vs Goal |   |
|   | 2 or more Services within 30 days |                    | 2      | 67%      | 75%    | 66%       | -8%            |   |



|           | > 10% 0    | ver <b>v</b> < 10 <sup>0</sup> | % Under       |            |
|-----------|------------|--------------------------------|---------------|------------|
| Actual    | Goal       | 🗸 Goal Met                     | Below         | v Goal     |
| * Chata A | us besed a | A ative Chanden                | d Outrestient | Due europe |

\* State Avg based on Active Standard Outpatient Programs

**Discharge Outcomes** 

 $\checkmark$ 

## **Program Activity**

| Measure        | Actual | 1 Yr Ago | Variance % |
|----------------|--------|----------|------------|
| Unique Clients | 105    | 108      | -3%        |
| Admits         | 17     | 13       | 31% 🔺      |
| Discharges     | 11     | 10       | 10%        |
| Service Hours  | 583    | 602      | -3%        |

# D