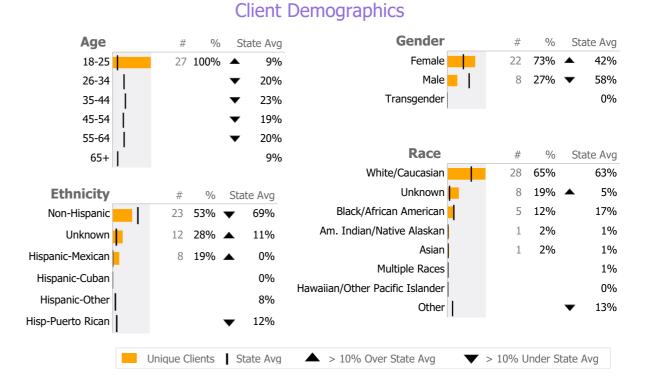

Reporting Period: July 2021 - September 2021 (Data as of Feb 01, 2022)





## Survey Data Not Available

#### **Triangle Community Center - Soc. Rehab**

**Triangle Community Center** 

Mental Health - Social Rehabilitation - Social Rehabilitation

Connecticut Dept of Mental Health and Addiction Services Program Quality Dashboard

Reporting Period: July 2021 - September 2021 (Data as of Feb 01, 2022)

# **Program Activity**

| Measure                      | Actual | 1 Yr Ago | Variance % |
|------------------------------|--------|----------|------------|
| Unique Clients               | 43     |          |            |
| Admits                       | 18     | -        |            |
| Discharges                   | -      | -        |            |
| Service Hours                | 67     | -        |            |
| Social Rehab/PHP/IOP<br>Days | 0      | 0