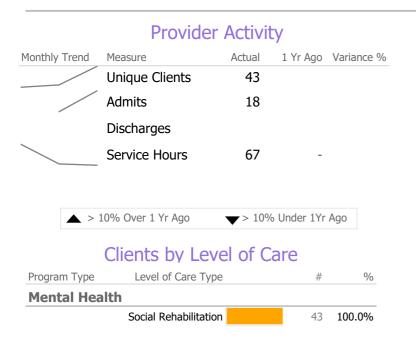

# **Program Activity**

| Measure                      | Actual | 1 Yr Ago | Variance % |
|------------------------------|--------|----------|------------|
| Unique Clients               | 43     |          |            |
| Admits                       | 18     | -        |            |
| Discharges                   | -      | -        |            |
| Service Hours                | 67     | -        |            |
| Social Rehab/PHP/IOP<br>Days | 0      | 0        |            |