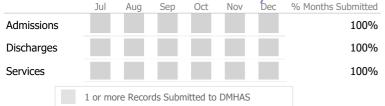

#### Data Submitted to DMHAS by Month

|            | Jul     | Aug      | Sep     | Oct       | Nov   | Dec | % Months Submitted |
|------------|---------|----------|---------|-----------|-------|-----|--------------------|
| Admissions |         |          |         |           |       |     | 100%               |
| Discharges |         |          |         |           |       |     | 100%               |
|            | 1 or mo | re Recor | ds Subr | nitted to | DMHAS |     |                    |