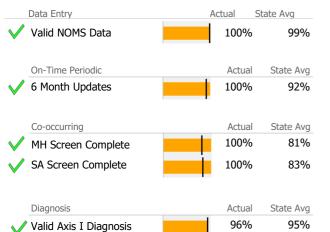

#### **Data Submission Quality**

| Data Entry             | Actual | State Avg |
|------------------------|--------|-----------|
| 🗸 Valid NOMS Data      | 100%   | 77%       |
|                        |        |           |
| On-Time Periodic       | Actual | State Avg |
| V 6 Month Updates      | 100%   | 91%       |
|                        |        |           |
| Co-occurring           | Actual | State Avg |
| MH Screen Complete     | N/A    | 98%       |
| SA Screen Complete     | N/A    | 88%       |
|                        |        |           |
| Diagnosis              | Actual | State Avg |
| Valid Axis I Diagnosis | 100%   | 99%       |