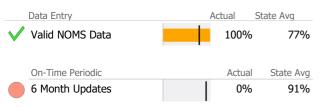

#### **Data Submission Quality**

| Data Entry             | Actual | State Avg |
|------------------------|--------|-----------|
| 🗸 Valid NOMS Data      | 100%   | 77%       |
|                        |        |           |
| On-Time Periodic       | Actual | State Avg |
| V 6 Month Updates      | 100%   | 91%       |
|                        |        |           |
| Co-occurring           | Actual | State Avg |
| MH Screen Complete     | N/A    | 98%       |
| SA Screen Complete     | N/A    | 88%       |
|                        |        |           |
| Diagnosis              | Actual | State Avg |
| Valid Axis I Diagnosis | 100%   | 99%       |