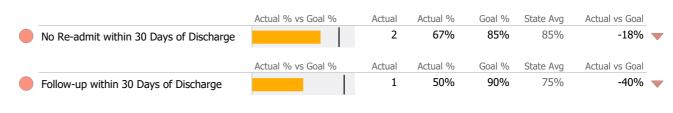

#### **Discharge Outcomes**

|                                         | Actual % vs Goal % | Actual | Actual % | Goal % | State Avg | Actual vs Goal |
|-----------------------------------------|--------------------|--------|----------|--------|-----------|----------------|
| Treatment Completed Successfully        |                    | 88     | 78%      | 80%    | 69%       | -2%            |
|                                         | Actual % vs Goal % | Actual | Actual % | Goal % | State Avg | Actual vs Goal |
| No Re-admit within 30 Days of Discharge |                    | 100    | 88%      | 85%    | 89%       | 3%             |
|                                         | Actual % vs Goal % | Actual | Actual % | Goal % | State Avg | Actual vs Goal |
| Follow-up within 30 Days of Discharge   |                    | 70     | 80%      | 90%    | 63%       | -10%           |
| Recovery                                |                    |        |          |        |           |                |
| National Recovery Measures (NOMS)       | Actual % vs Goal % | Actual | Actual % | Goal % | State Avg | Actual vs Goal |
| Self Help                               |                    | 115    | 91%      | 60%    | 67%       | 31%            |
|                                         |                    | 113    | 89%      | 70%    | 44%       | 19%            |