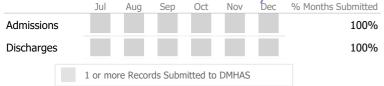

#### Data Submitted to DMHAS by Month

|            | Jul     | Aug       | Sep     | Oct       | Nov   | Dec | % Months Submitted |
|------------|---------|-----------|---------|-----------|-------|-----|--------------------|
| Admissions |         |           |         |           |       |     | 100%               |
| Discharges |         |           |         |           |       |     | 100%               |
|            | 1 or mo | ore Recor | ds Subn | nitted to | DMHAS |     |                    |