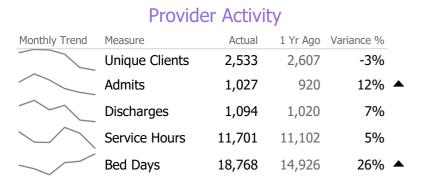

#### **Program Activity**

| Measure        | Actual | 1 Yr Ago | Variance % |   |
|----------------|--------|----------|------------|---|
| Unique Clients | 8      | 7        | 14%        |   |
| Admits         | -      | -        |            |   |
| Discharges     | -      | 1        | -100%      | ▼ |
| Bed Days       | 1,472  | 1,197    | 23%        |   |