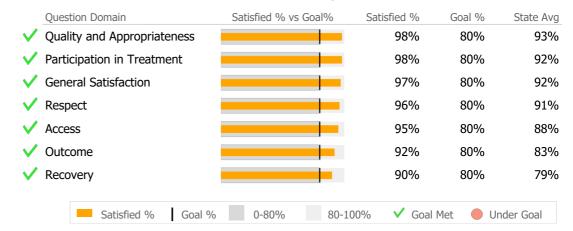

▲ > 10% Over 1 Yr Ago

▼ > 10% Under 1Yr Ago

#### Clients by Level of Care



#### Consumer Satisfaction Survey (Based on 100 FY21 Surveys)



#### **Client Demographics**

| Age               | #        | %      | State Avg | Gender                          | #       | %        | State Avg |
|-------------------|----------|--------|-----------|---------------------------------|---------|----------|-----------|
| 18-25             | 97       | 4%     | 9%        | Male                            | 1,731   | 68%      | 59%       |
| 26-34             | 559      | 22%    | 21%       | Female 📒                        | 801     | 32%      | 41%       |
| 35-44             | 727      | 29%    | 23%       | Transgender                     |         |          | 0%        |
| 45-54             | 534      | 21%    | 19%       |                                 |         |          |           |
| 55-64             | 494      | 20%    |