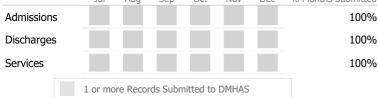

#### Data Submitted to DMHAS by Month

|            |   | Jul | Aug | Sep | Oct | Nov | Dec | % Months Submitted |
|------------|---|-----|-----|-----|-----|-----|-----|--------------------|
| Admissions | 5 |     |     |     |     |     |     | 100%               |
| Discharges | 5 |     |     |     |     |     |     | 83%                |
|            |   |     |     |     |     |     |     |                    |