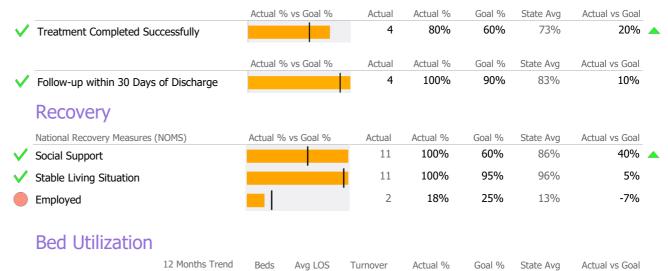

#### **Discharge Outcomes**

|              |                                       | Actual % vs Goal % | Actual | Actual % | Goal % | State Avg | Actual vs Goal |
|--------------|---------------------------------------|--------------------|--------|----------|--------|-----------|----------------|
|              | Treatment Completed Successfully      |                    | N/A    | N/A      | 60%    | 73%       | N/A            |
|              |                                       | Actual % vs Goal % | Actual | Actual % | Goal % | State Avg | Actual vs Goal |
|              | Follow-up within 30 Days of Discharge |                    | N/A    | N/A      | 90%    | 83%       | N/A            |
|              | Recovery                              |                    |        |          |        |           |                |
|              | National Recovery Measures (NOMS)     | Actual % vs Goal % | Actual | Actual % | Goal % | State Avg | Actual vs Goal |
| $\checkmark$ | Social Support                        |                    | 7      | 88%      | 60%    | 86%       | 28% 🔺          |
| $\checkmark$ | Stable Living Situation               |                    | 8      | 100%     | 95%    | 96%       | 5%             |
|              | Employed                              |                    | 1      | 12%      | 25%    | 13%       | -13% 🔻         |

#### **Bed Utilization**

|              |                      | 12 Months Trend | Beds | Avg LOS    | Turnover | Actual % | Goal % | State Avg | Actual vs Goal |  |
|--------------|----------------------|-----------------|------|------------|----------|----------|--------|-----------|----------------|--|
| $\checkmark$ | Avg Utilization Rate |                 | 7    | 4,800 days | 0.4      | 114%     | 90%    | 95%       | 24% 🔺          |  |
|              |                      | < 90% 90-110%   |      | >110%      |          |          |        |           |                |  |