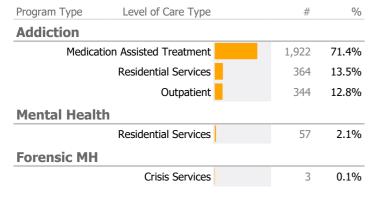

▲ > 10% Over 1 Yr Ago

▼ > 10% Under 1Yr Ago

#### Clients by Level of Care



#### Consumer Satisfaction Survey (Based on 100 FY21 Surveys)



#### **Client Demographics**

| Age               | #        | %      | State Avg | Gender                          | #       | %        | State Avg |
|-------------------|----------|--------|-----------|---------------------------------|---------|----------|-----------|
| 18-25             | 97       | 4%     | 9%        | Male                            | 1,731   | 68%      | 59%       |
| 26-34             | 559      | 22%    | 21%       | Female 📒                        | 801     | 32%      | 41%       |
| 35-44             | 727      | 29%    | 23%       | Transgender                     |         |          | 0%        |
| 45-54             | 534      | 21%    | 19%       |                                 |         |