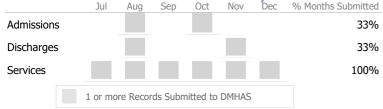

## Data Submitted to DMHAS by Month

|           |   | Jui     | Aug       | Seb     | OCL       | INOV  | Dec | 70 MONTHS Submitted |
|-----------|---|---------|-----------|---------|-----------|-------|-----|---------------------|
| Admission | S |         |           |         |           |       |     | 0%                  |
| Discharge | 5 |         |           |         |           |       |     | 0%                  |
|           |   | 1 or mo | ore Recor | ds Subr | nitted to | DMHAS |     |                     |