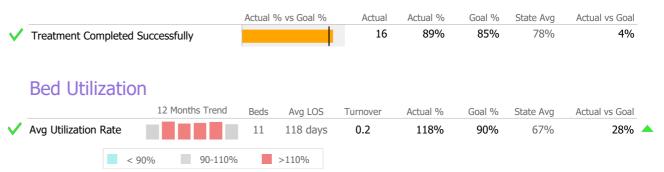

#### **Discharge Outcomes**

|              |                                       | Actual % vs Goal % | Actual | Actual % | Goal % | State Avg | Actual vs Goal |
|--------------|---------------------------------------|--------------------|--------|----------|--------|-----------|----------------|
|              | Treatment Completed Successfully      |                    | N/A    | N/A      | 60%    | 73%       | N/A            |
|              |                                       | Actual % vs Goal % | Actual | Actual % | Goal % | State Avg | Actual vs Goal |
|              | Follow-up within 30 Days of Discharge |                    | N/A    | N/A      | 90%    | 83%       | N/A            |
|              | Recovery                              |                    |        |          |        |           |                |
|              | National Recovery Measures (NOMS)     | Actual % vs Goal % | Actual | Actual % | Goal % | State Avg | Actual vs Goal |
| $\checkmark$ | Social Support                        |                    | 7      | 88%      | 60%    | 86%       | 28% 🔺          |
| $\checkmark$ | Stable Living Situation               |                    | 8      | 100%     | 95%    | 96%       | 5%             |
|              | Employed                              |                    | 1      | 12%      | 25%    | 13%       | -13% 🔻         |

#### **Bed Utilization**

|              |                      | 12 Months Trend | Beds | Avg LOS    | Turnover | Actual % | Goal % | State Avg | Actual vs Goal |  |
|--------------|----------------------|-----------------|------|------------|----------|----------|--------|-----------|----------------|--|
| $\checkmark$ | Avg Utilization Rate |                 | 7    | 4,800 days | 0.4      | 114%     | 90%    | 95%       | 24% 🔺          |  |
|              |                      | < 90% 90-110%   |      | >110%      |          |          |        |           |                |  |